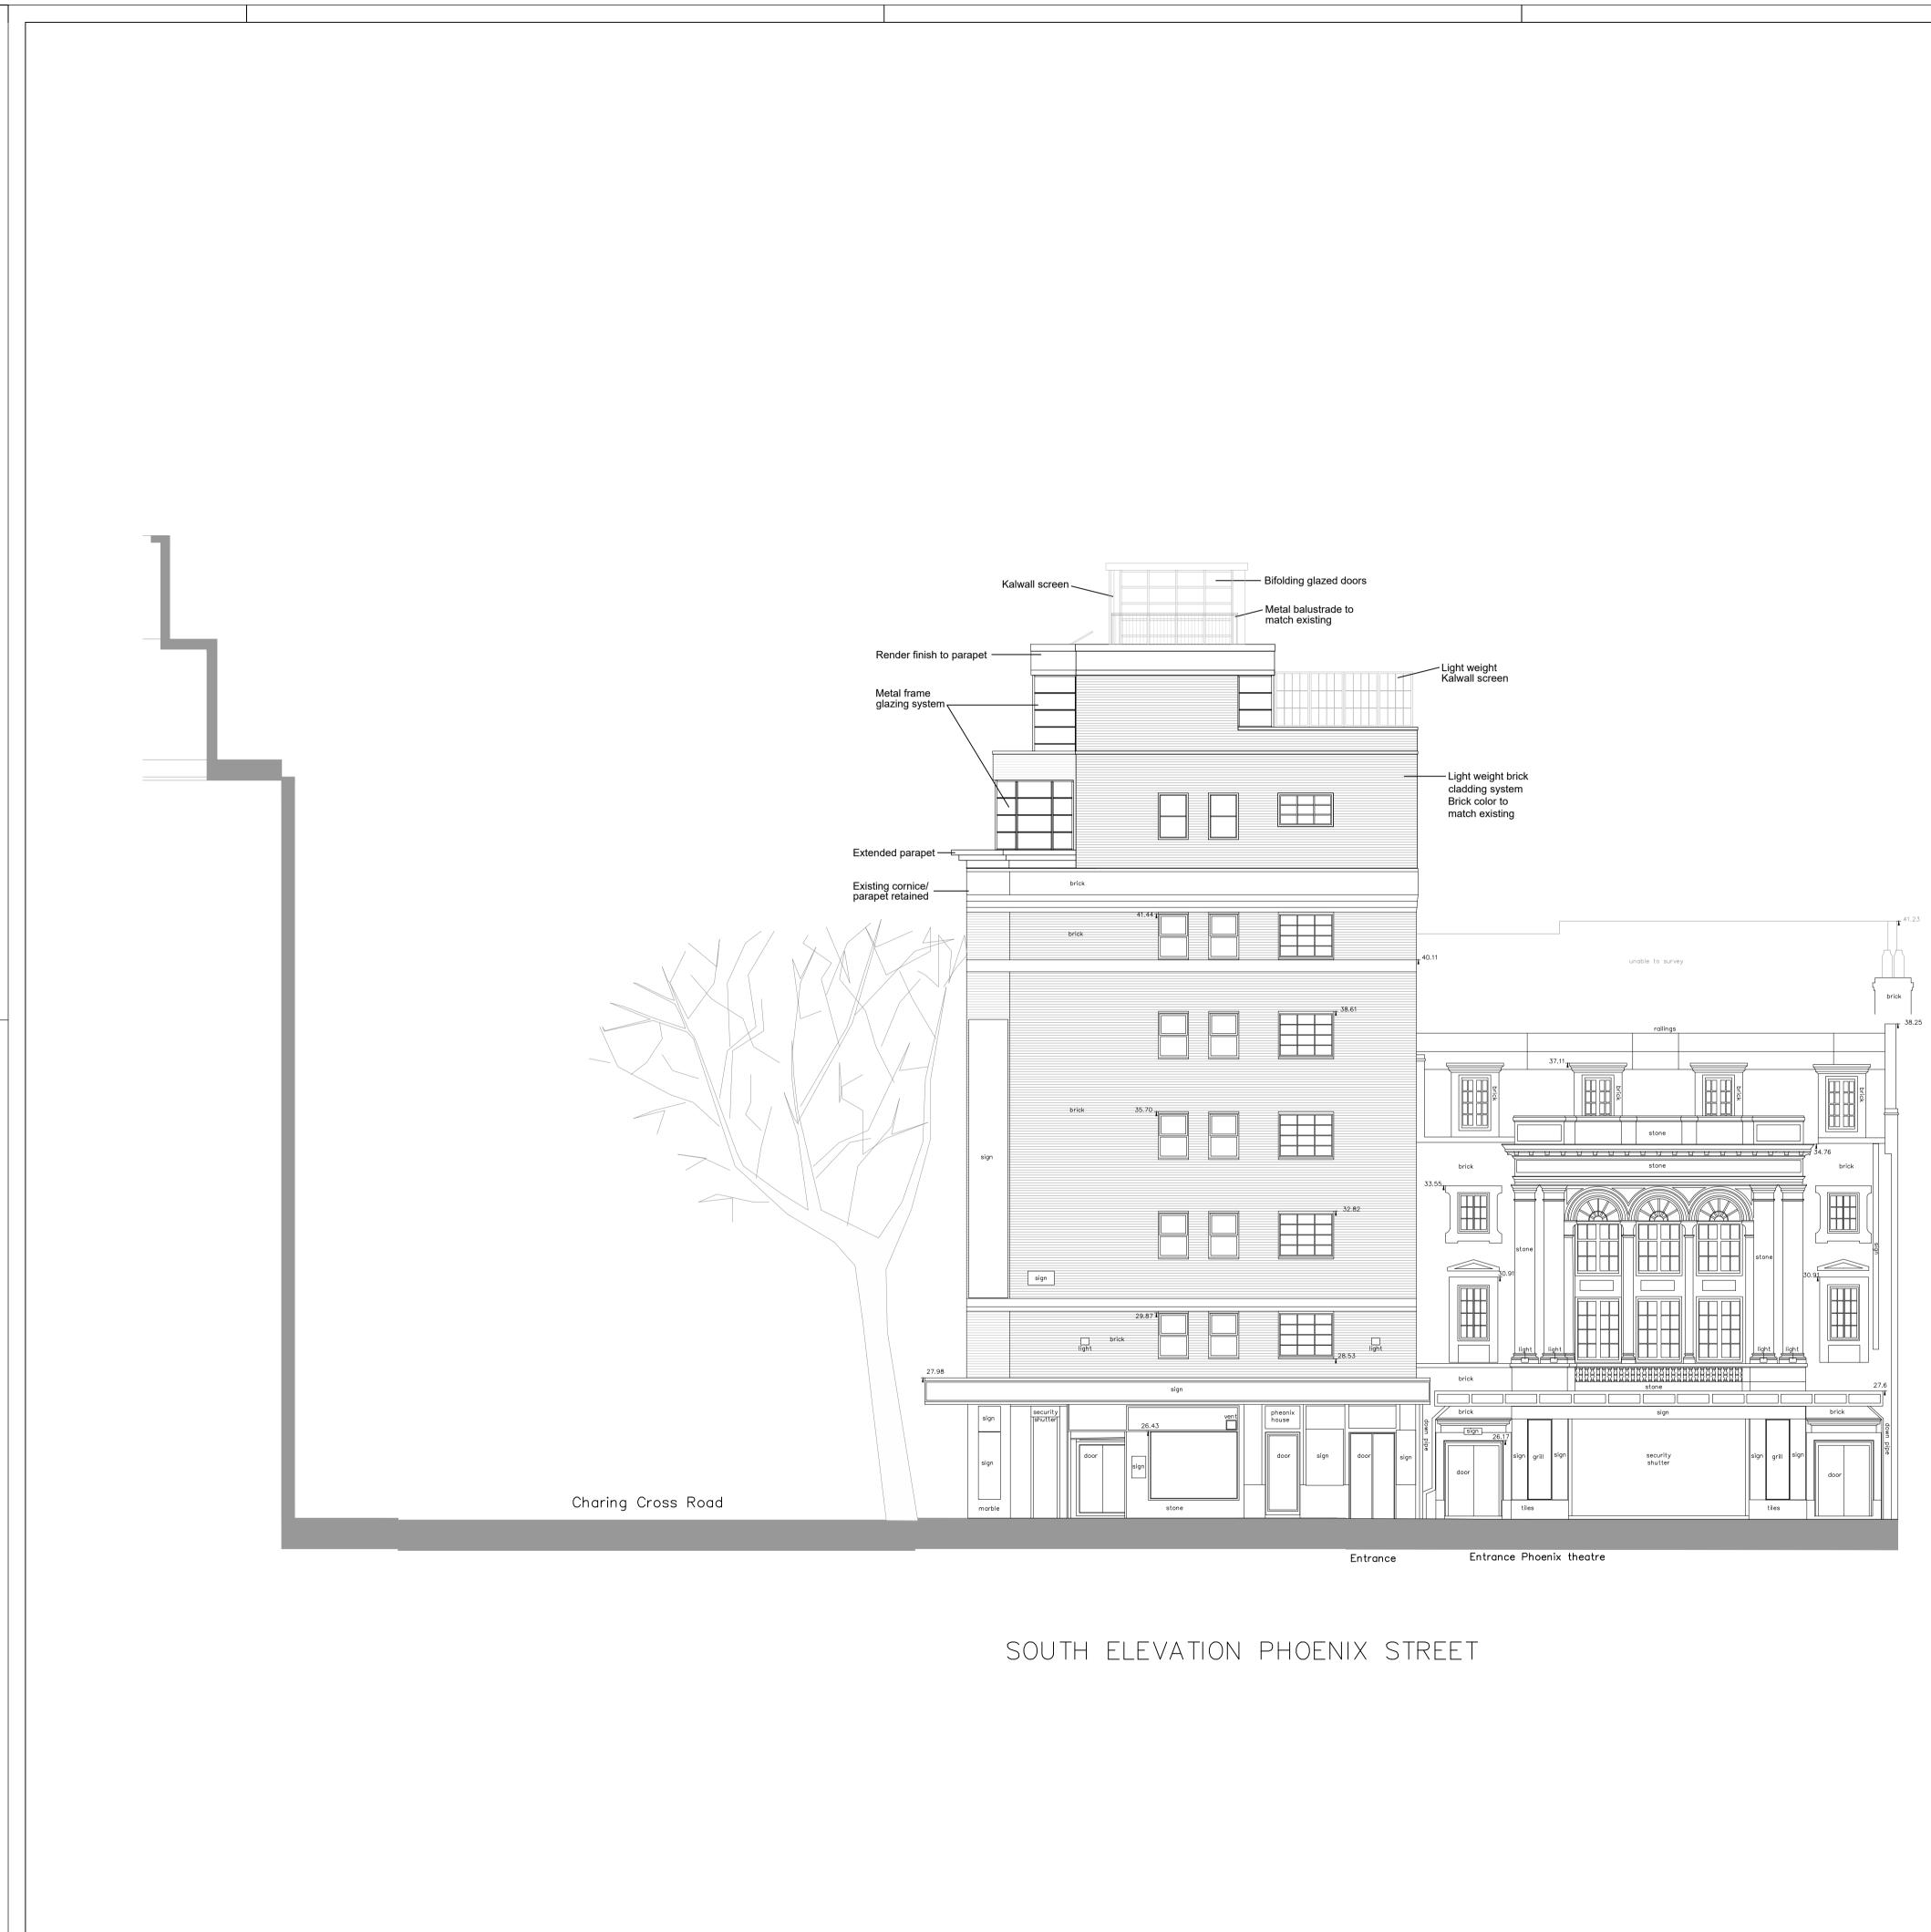

## Rev. C 20-12-2017 -screens in Kalwall to 7th floor terrace. -6th floor windows aligned to floor below. -Crittall style metal frame windows.

This drawing is the property of Life Designs and is issued on the condition that it not reproduced,disclosed or copied to any unauthorised person in whole or part without prior written consent.

| This drawing must be read together with the specification, bill of quantities and related drawings |           |            |             |      |
|----------------------------------------------------------------------------------------------------|-----------|------------|-------------|------|
|                                                                                                    |           |            |             |      |
| aa_lifedesigns@ymail.com                                                                           |           |            |             |      |
| Project:<br>Phoenix House 104-110 Charing Cross Road, London WC2 OJP                               |           |            |             |      |
| Client:<br>Mr & Mrs H S Markham & The Hallam partnership LLP                                       |           |            |             |      |
| Title:<br>South elevation                                                                          |           |            |             |      |
| Situation:                                                                                         |           |            |             |      |
| Planning                                                                                           |           |            |             |      |
| Project Nº:                                                                                        | Date:     | Scale:     | Drawing Nº: | Rev: |
| 259                                                                                                | 04 / 2017 | 1/100 (A1) | (P) 006     | C    |