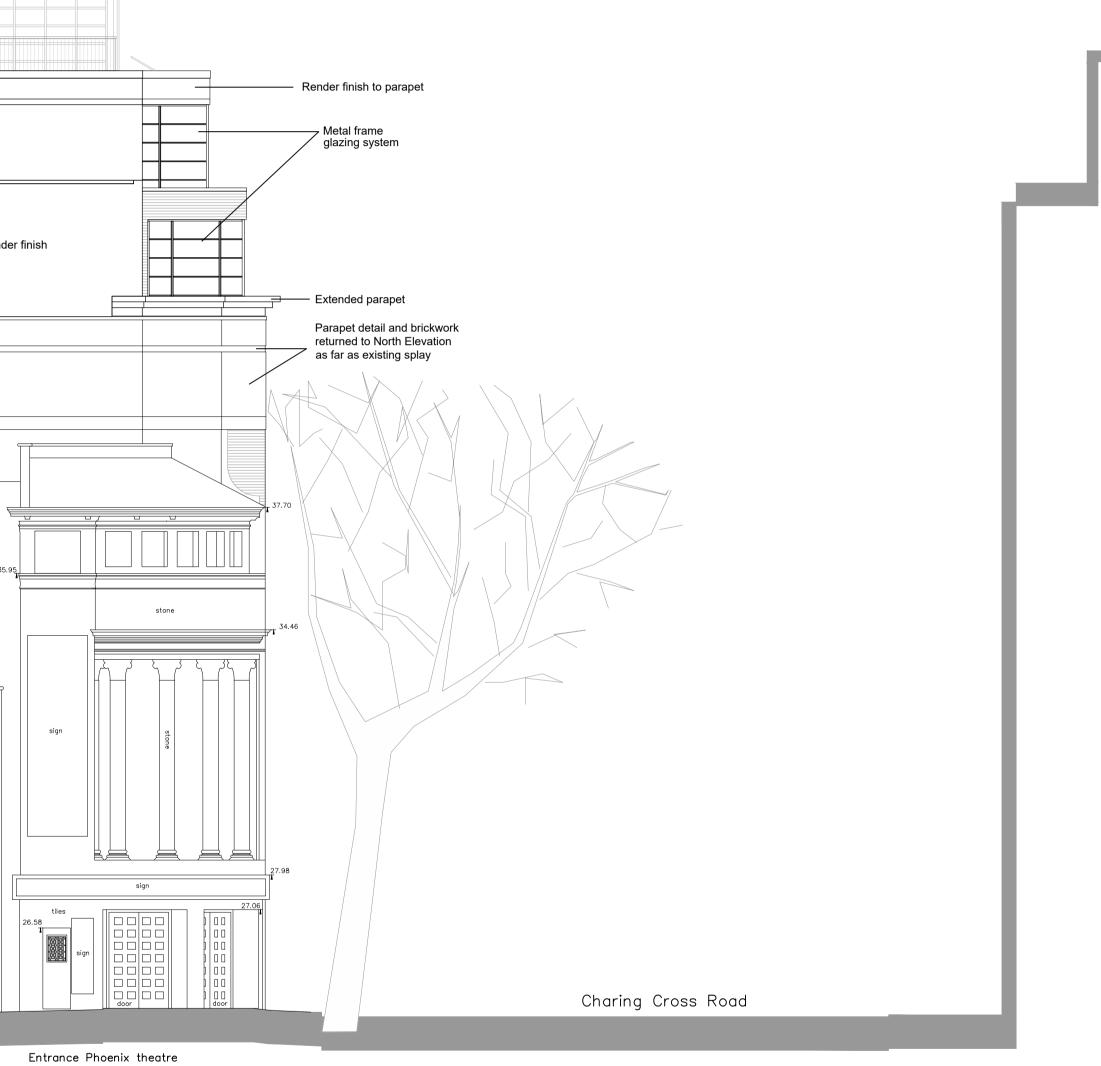

|                     |           |            | Bifolding g<br>Metal balu<br>match exis | lazed doors     |
|---------------------|-----------|------------|-----------------------------------------|-----------------|
|                     |           |            |                                         |                 |
|                     |           |            |                                         | White render fi |
|                     |           | ]          |                                         | 38.39           |
| T 34.69             | Ç         | 35.08      |                                         | 35.95           |
| 32.59               |           | tiles      | <b>31.93</b>                            |                 |
| 29.56<br>Liles      | 29.55     |            |                                         | tiles sign      |
| security<br>shutter | door vent | vent 26.80 | security<br>shutter                     | sign 2          |
|                     |           |            |                                         | NORTH           |

TH ELEVATION FLITCROFT STREET

## Rev. 20-12-2017 -Crittall style metal frame windows

This drawing is the property of Life Designs and is issued on the condition that it not reproduced, disclosed or copied to any unauthorised person in whole or part without prior written consent.