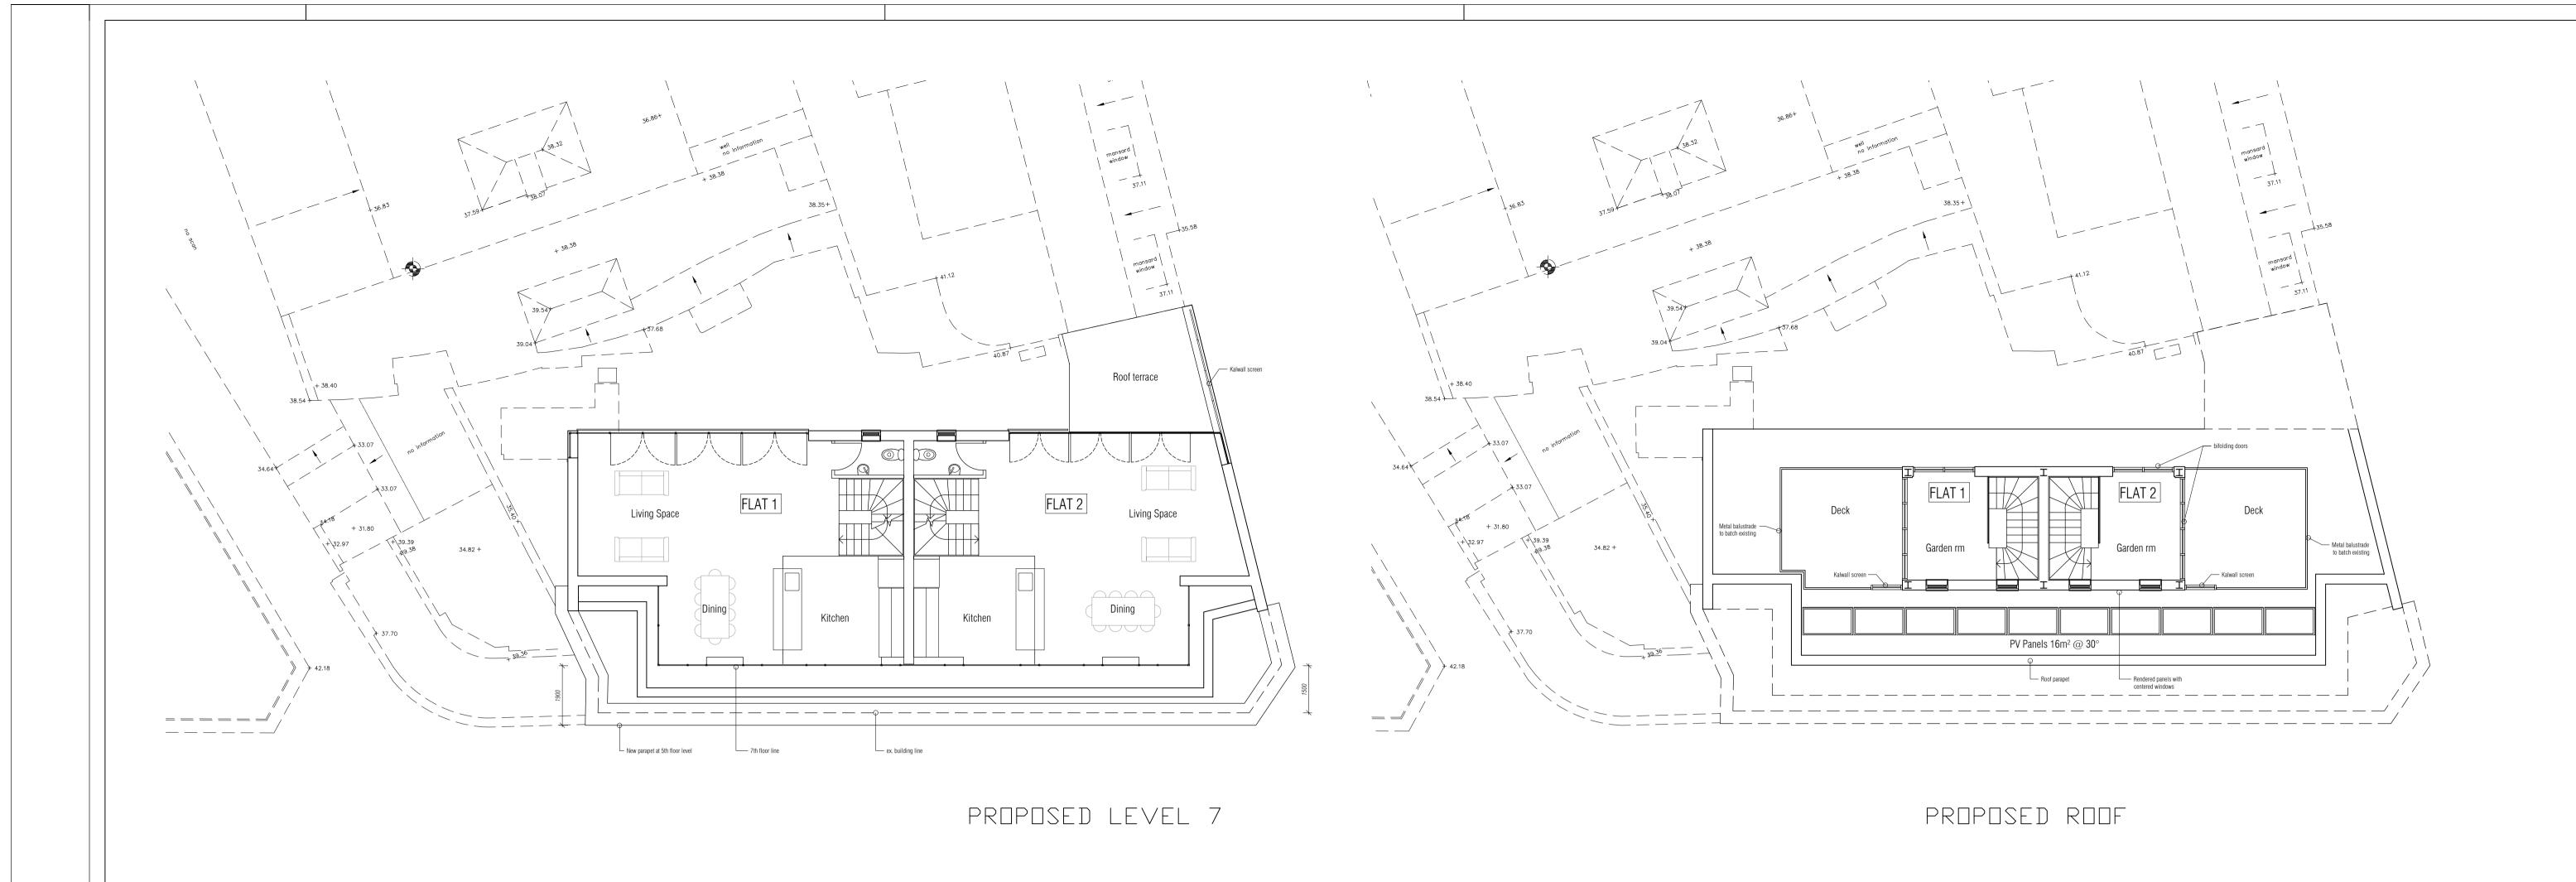

aa\_lifedesigns@ymail.com

Phoenix House 104-110 Charing Cross Road, London WC2 OJP

Mr & Mrs H S Markham & The Hallam partnership LLP

Proposed floor plans 6, 7 & Roof

Situation:

Planning

Project Nº:

04 / 2017 1/100 (A1)