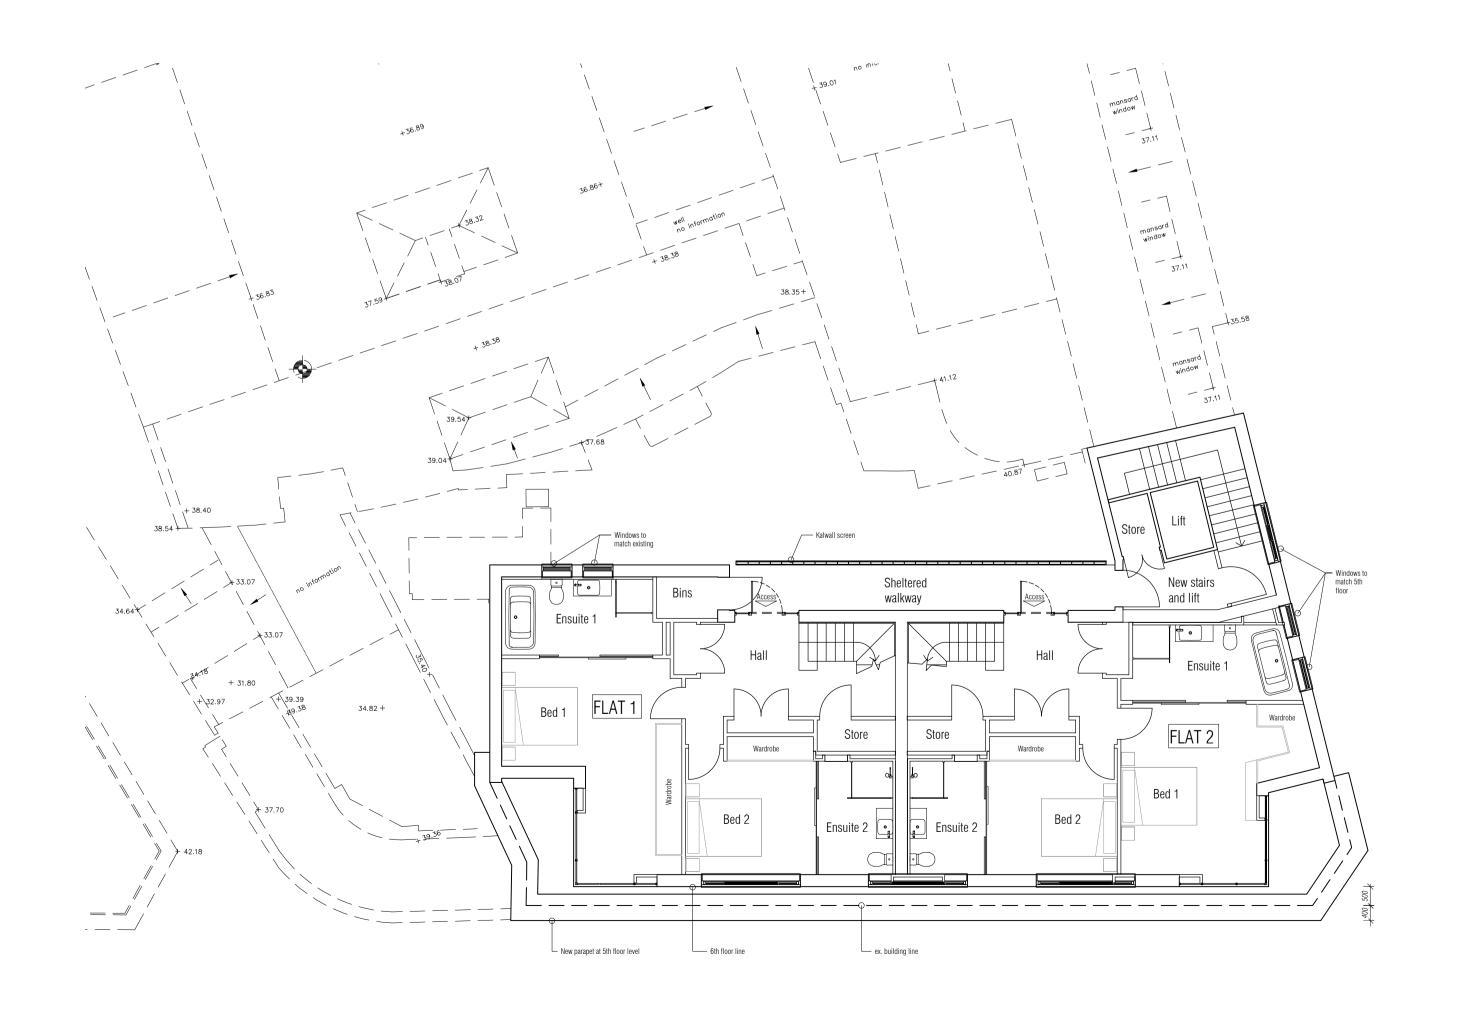

PROPOSED LEVEL 6

Rev. C 20-12-2017

- -amendments to hall / stairs.
- -internal lifts removed. 7th fl., terrace screens in Kalwall + 6th fl., Kalwall screens added. -PV panels adjusted.

This drawing is the property of Life Designs and is issued on the condition that it not reproduced, disclosed or copied to any unauthorised person in whole or part without prior written

aa\_lifedesigns@ymail.com

Phoenix House 104-110 Charing Cross Road, London WC2 OJP

Mr & Mrs H S Markham & The Hallam partnership LLP

Proposed floor plans 6, 7 & Roof

Situation:

Planning

Project Nº:

04 / 2017 1/100 (A1)