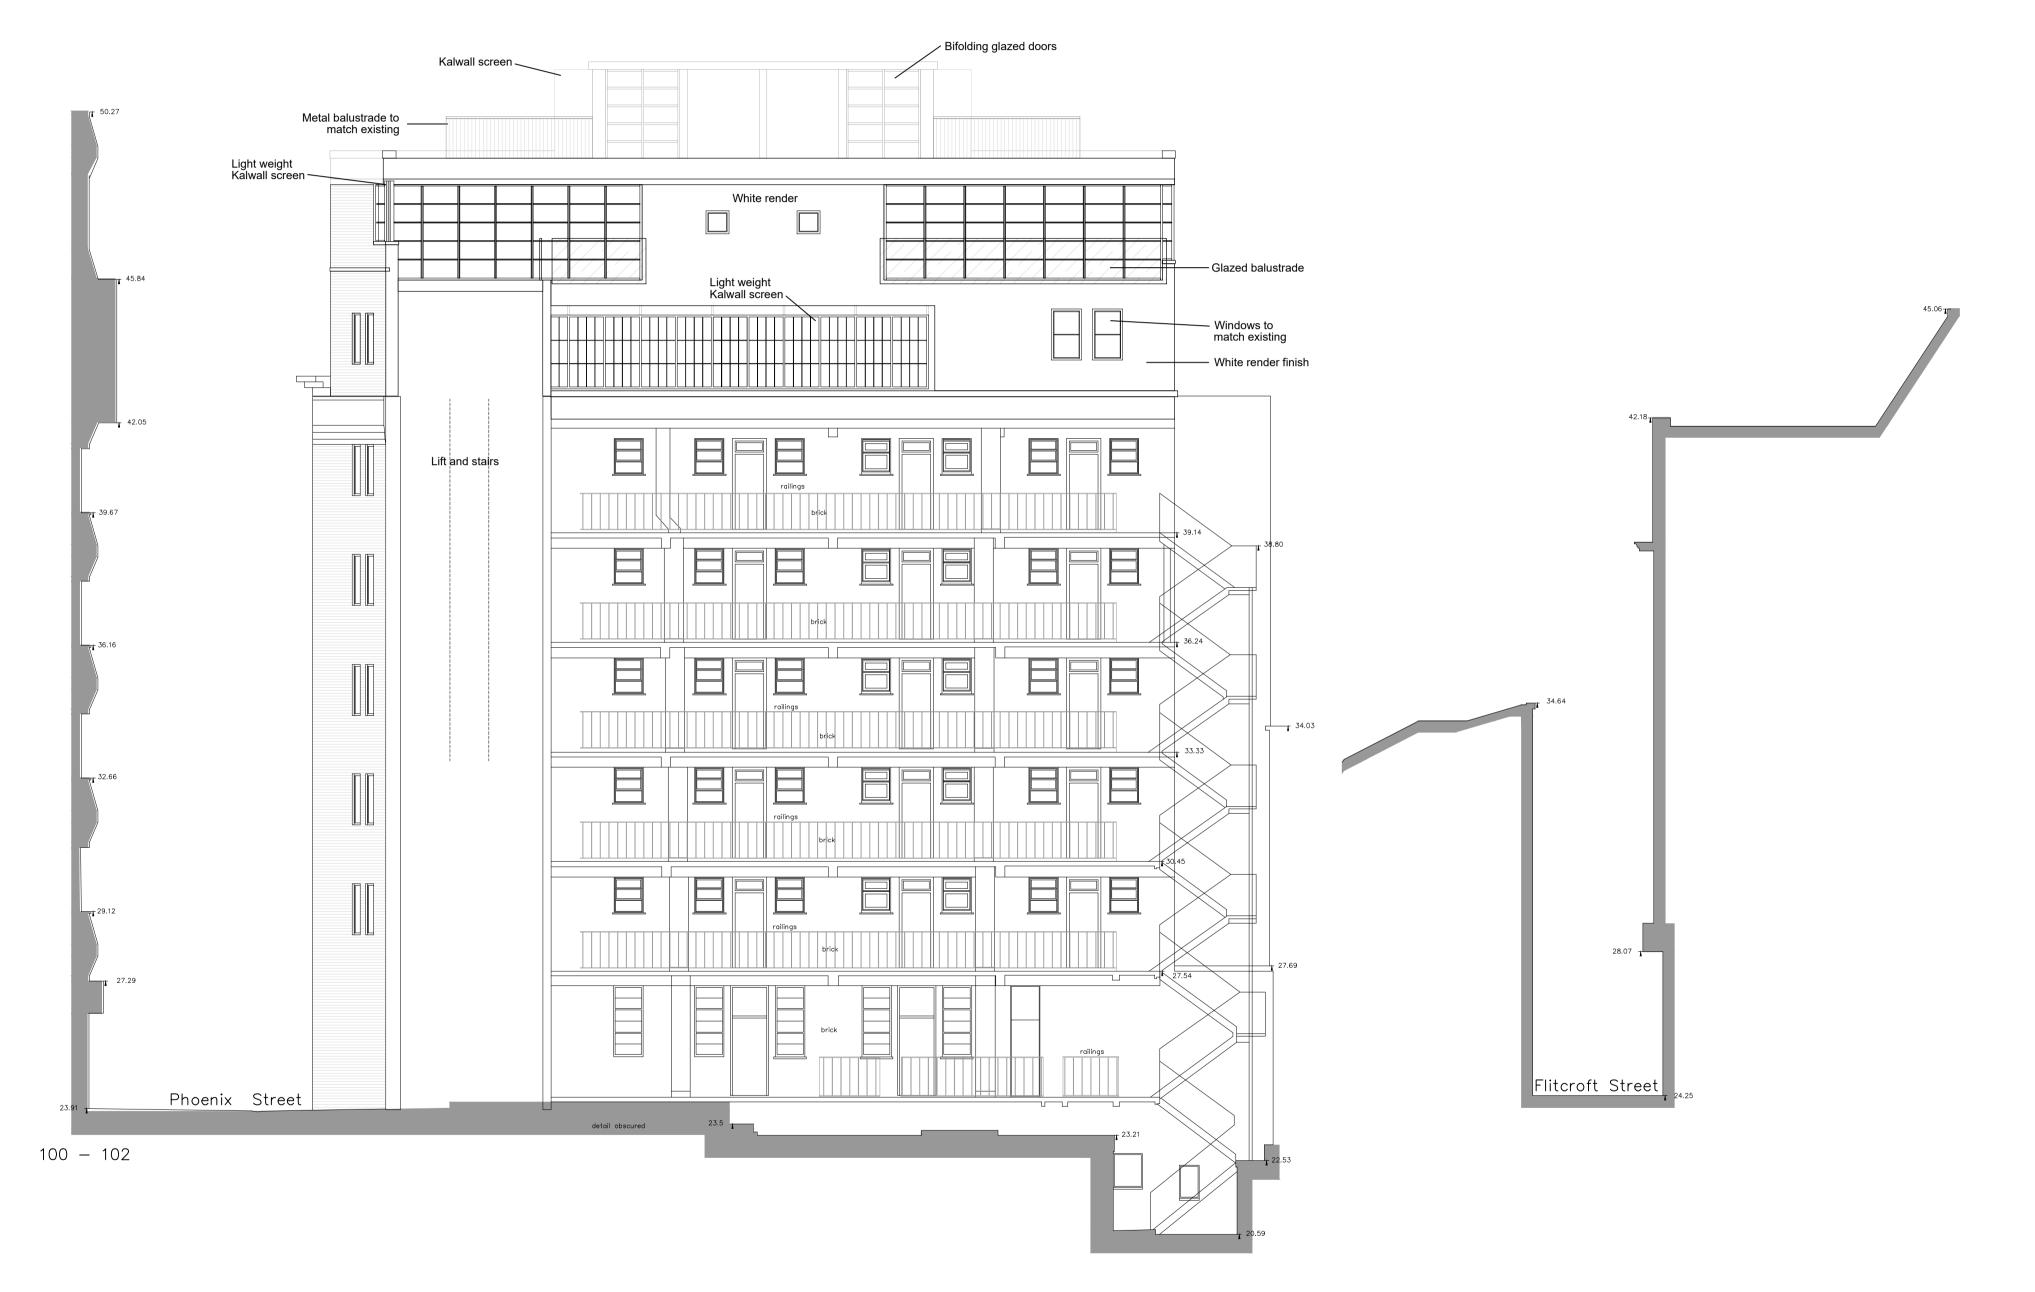

EAST REAR ELEVATION

## Rev. C 20-12-2017

- -brie soleil removed and 6th fl., Kalwall screen added.
  -Crittall style metal frame windows.
- This drawing is the property of Life Designs and is issued on the condition that it not reproduced, disclosed or copied to any unauthorised person in whole or part without prior written consent.
- No dimensions are to be scaled from this drawing all dimensions stated must be verified on site. The architect must be advised of any discrepancies prior to any item of work being put in hand. This drawing must be read together with the specification, bill of quantities and related drawings

aa\_lifedesigns@ymail.com

Project:
Phoenix House 104-110 Charing Cross Road, London WC2 OJP

Client:
Mr & Mrs H S Markham & The Hallam partnership LLP

Title:
East elevation

Situation: Planning

Project N°: Date: Scale: 1/100 (A1)