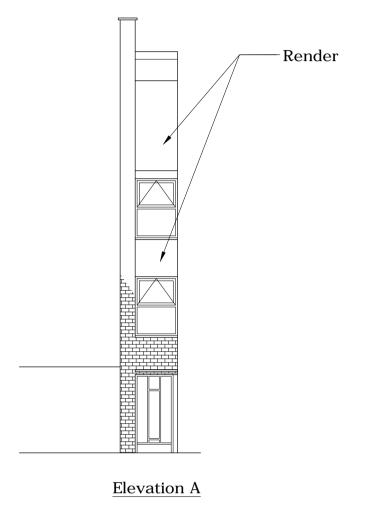

STEVENAGE OFFICE
Suite 206, Second Floor
Kings Court Business Centre
London Road, Stevenage
Herfordshire SG1 2NG
T:01438 878510 Nottinghill Housing Trust Project Title: 54A to 54D Lithos Road London NW3 6EY Drawing Title: **Existing Elevations** Window Replacement Works PLANNING ISSUE Drawn By: Designed By: Checked By: Approved By: TH GF BG SWL Original Issue Date: Scale @ A1: 14-05-2018 1:100 Job No/ File Ref Originator Zone Level FCG MB EL Type Discipline Number Suitability Revision DR B 2204 XX XX