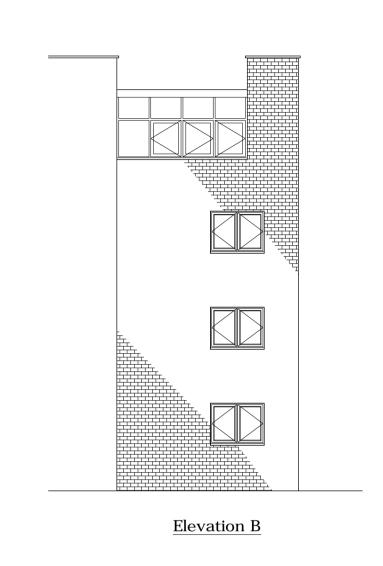

STEVENAGE OFFICE
Suite 206, Second Floor
Kings Court Business Centre
London Road, Stevenage
Herfordshire SG1 2NG
T:01438 878510 Nottinghill Housing Trust Project Title: 54A to 54D Lithos Road London NW3 6EY Drawing Title: **Existing Elevations** Window Replacement Works PLANNING ISSUE Drawn By: Designed By: Checked By: Approved By: TH GF BG SWL Original Issue Date: Scale @ A1: 14-05-2018 1:100 Job No/ File Ref Originator Zone Level FCG MB EL Type Discipline Number Suitability Revision DR B 2204 XX XX