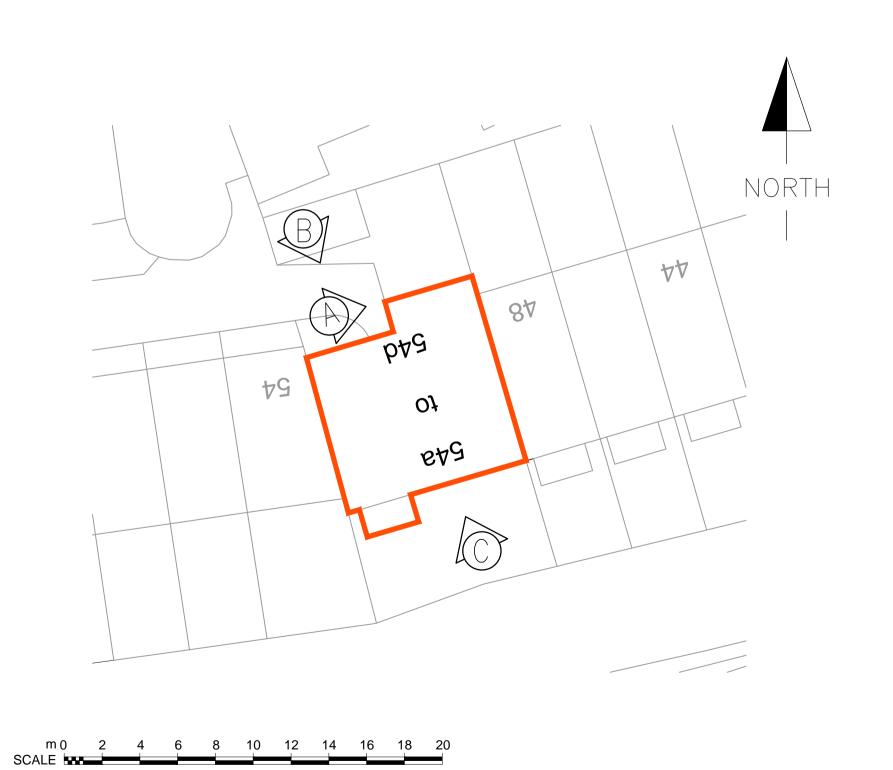

STEVENAGE OFFICE
Suite 206, Second Floor
Kings Court Business Centre
London Road, Stevenage
Herfordshire SG1 2NG
T:01438 878510 Nottinghill Housing Trust Project Title: 54A to 54D Lithos Road London NW3 6EY Drawing Title: **Existing Elevations** Window Replacement Works PLANNING ISSUE Drawn By: Designed By: Checked By: Approved By: TH GF BG SWL Original Issue Date: Scale @ A1: 14-05-2018 1:100 Job No/ File Ref Originator Zone Level FCG MB EL Type Discipline Number Suitability Revision DR B 2204 XX XX