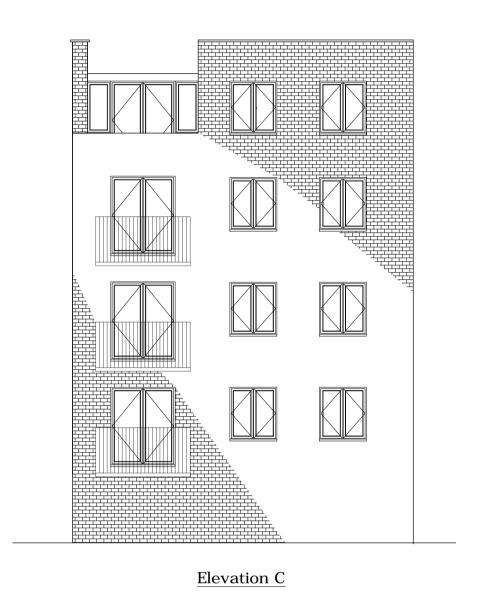

STEVENAGE OFFICE
Suite 206, Second Floor
Kings Court Business Centre
London Road, Stevenage
Herfordshire SG1 2NG
T:01438 878510 Nottinghill Housing Trust Project Title: 54A to 54D Lithos Road London NW3 6EY Drawing Title: **Existing Elevations** Window Replacement Works PLANNING ISSUE Drawn By: Designed By: Checked By: Approved By: TH GF BG SWL Original Issue Date: Scale @ A1: 14-05-2018 1:100 Job No/ File Ref Originator Zone Level FCG MB EL Type Discipline Number Suitability Revision DR B 2204 XX XX