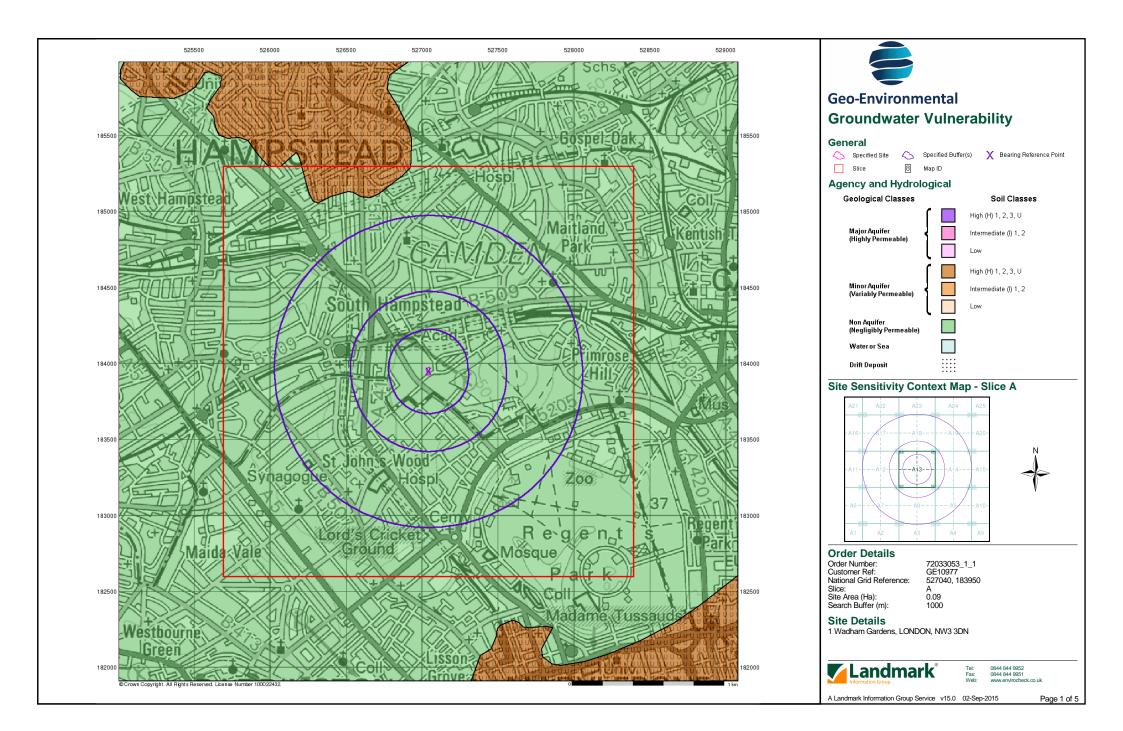

## Summary

| Data Type                                                     | Page<br>Number | On Site | 0 to 250m | 251 to 500m | 501 to 1000m<br>(*up to 2000m) |
|---------------------------------------------------------------|----------------|---------|-----------|-------------|--------------------------------|
| Agency & Hydrological                                         |                |         |           |             |                                |
| Contaminated Land Register Entries and Notices                |                |         |           |             |                                |
| Discharge Consents                                            | pg 1           |         |           |             | 1                              |
| Enforcement and Prohibition Notices                           |                |         |           |             |                                |
| Integrated Pollution Controls                                 |                |         |           |             |                                |
| Integrated Pollution Prevention And Control                   |                |         |           |             |                                |
| Local Authority Integrated Pollution Prevention And Control   |                |         |           |             |                                |
| Local Authority Pollution Prevention and Controls             | pg 1           |         |           | 1           | 17                             |
| Local Authority Pollution Prevention and Control Enforcements |                |         |           |             |                                |
| Nearest Surface Water Feature                                 | pg 3           |         |           | Yes         |                                |
| Pollution Incidents to Controlled Waters                      | pg 3           |         |           |             | 3                              |
| Prosecutions Relating to Authorised Processes                 |                |         |           |             |                                |
| Prosecutions Relating to Controlled Waters                    |                |         |           |             |                                |
| Registered Radioactive Substances                             | pg 4           |         |           |             | 6                              |
| River Quality                                                 | pg 5           |         |           |             | 1                              |
| River Quality Biology Sampling Points                         |                |         |           |             |                                |
| River Quality Chemistry Sampling Points                       |                |         |           |             |                                |
| Substantiated Pollution Incident Register                     |                |         |           |             |                                |
| Water Abstractions                                            | pg 5           |         |           | 4           | 3 (*18)                        |
| Water Industry Act Referrals                                  |                |         |           |             |                                |
| Groundwater Vulnerability                                     | pg 11          | Yes     | n/a       | n/a         | n/a                            |
| Bedrock Aquifer Designations                                  | pg 11          | Yes     | n/a       | n/a         | n/a                            |
| Superficial Aquifer Designations                              |                |         | n/a       | n/a         | n/a                            |
| Source Protection Zones                                       | pg 11          | 1       |           | 1           | 1                              |
| Extreme Flooding from Rivers or Sea without Defences          |                |         |           | n/a         | n/a                            |
| Flooding from Rivers or Sea without Defences                  |                |         |           | n/a         | n/a                            |
| Areas Benefiting from Flood Defences                          |                |         |           | n/a         | n/a                            |
| Flood Water Storage Areas                                     |                |         |           | n/a         | n/a                            |
| Flood Defences                                                |                |         |           | n/a         | n/a                            |
| Detailed River Network Lines                                  | pg 12          |         | Yes       |             | n/a                            |
| Detailed River Network Offline Drainage                       |                |         |           |             | n/a                            |