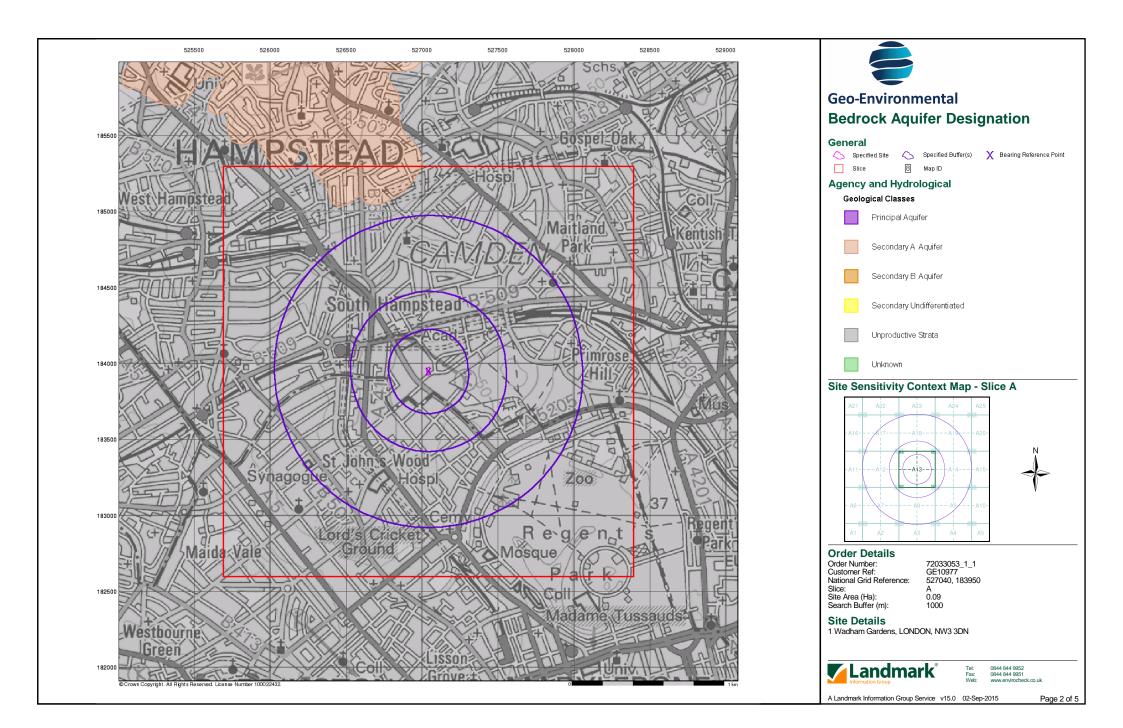

## Summary

| Data Type                                                     | Page<br>Number | On Site | 0 to 250m | 251 to 500m | 501 to 1000m<br>(*up to 2000m) |
|---------------------------------------------------------------|----------------|---------|-----------|-------------|--------------------------------|
| Agency & Hydrological                                         |                |         |           |             |                                |
| Contaminated Land Register Entries and Notices                |                |         |           |             |                                |
| Discharge Consents                                            | pg 1           |         |           |             | 1                              |
| Enforcement and Prohibition Notices                           |                |         |           |             |                                |
| Integrated Pollution Controls                                 |                |         |           |             |                                |
| Integrated Pollution Prevention And Control                   |                |         |           |             |                                |
| Local Authority Integrated Pollution Prevention And Control   |                |         |           |             |                                |
| Local Authority Pollution Prevention and Controls             | pg 1           |         |           | 1           | 17                             |
| Local Authority Pollution Prevention and Control Enforcements |                |         |           |             |                                |
| Nearest Surface Water Feature                                 | pg 3           |         |           | Yes         |                                |
| Pollution Incidents to Controlled Waters                      | pg 3           |         |           |             | 3                              |
| Prosecutions Relating to Authorised Processes                 |                |         |           |             |                                |
| Prosecutions Relating to Controlled Waters                    |                |         |           |             |                                |
| Registered Radioactive Substances                             | pg 4           |         |           |             | 6                              |
| River Quality                                                 | pg 5           |         |           |             | 1                              |
| River Quality Biology Sampling Points                         |                |         |           |             |                                |
| River Quality Chemistry Sampling Points                       |                |         |           |             |                                |
| Substantiated Pollution Incident Register                     |                |         |           |             |                                |
| Water Abstractions                                            | pg 5           |         |           | 4           | 3 (*18)                        |
| Water Industry Act Referrals                                  |                |         |           |             |                                |
| Groundwater Vulnerability                                     | pg 11          | Yes     | n/a       | n/a         | n/a                            |
| Bedrock Aquifer Designations                                  | pg 11          | Yes     | n/a       | n/a         | n/a                            |
| Superficial Aquifer Designations                              |                |         | n/a       | n/a         | n/a                            |
| Source Protection Zones                                       | pg 11          | 1       |           | 1           | 1                              |
| Extreme Flooding from Rivers or Sea without Defences          |                |         |           | n/a         | n/a                            |
| Flooding from Rivers or Sea without Defences                  |                |         |           | n/a         | n/a                            |
| Areas Benefiting from Flood Defences                          |                |         |           | n/a         | n/a                            |
| Flood Water Storage Areas                                     |                |         |           | n/a         | n/a                            |
| Flood Defences                                                |                |         |           | n/a         | n/a                            |
| Detailed River Network Lines                                  | pg 12          |         | Yes       |             | n/a                            |
| Detailed River Network Offline Drainage                       |                |         |           |             | n/a                            |