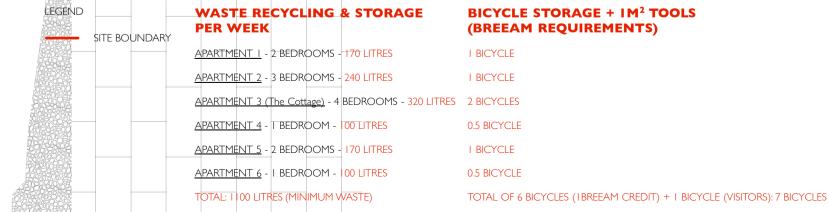

-90L SACK - GARDEN -7L CADDY - KITCHEN -240L WHEELIE - RECYCLE -160L MINIMUM -240L EUROBIN - REFUSE - 160L MINIMUM

WADHAM GARDENS WASTE STORAGE / BICYCLE SHED

REV: DATE: DESCRIPTION: 1 WADHAM GARDENS PROPOSED DRAWINGS PROIECT: Wadham Gardens CLIENT: Marcus Cooper Group DRAWING: Proposed Waste/Cycle Storage