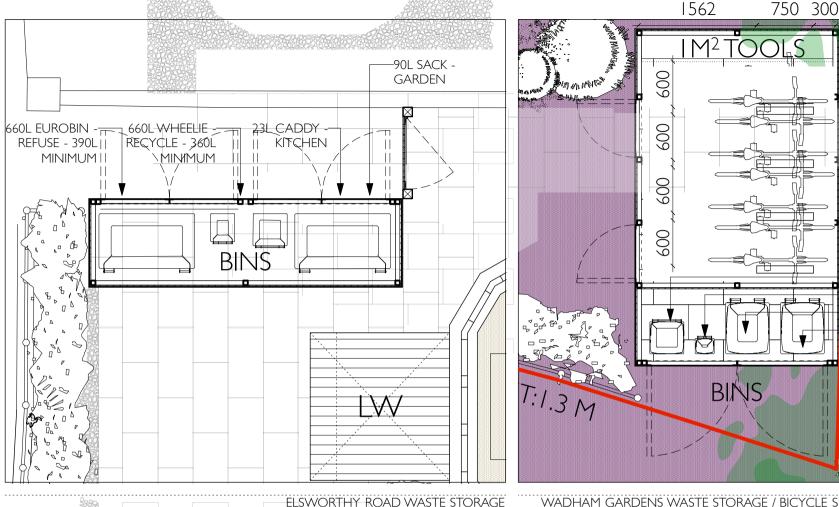

-90L SACK - GARDEN -7L CADDY - KITCHEN -240L WHEELIE - RECYCLE -160L MINIMUM -240L EUROBIN - REFUSE - 160L MINIMUM

WADHAM GARDENS WASTE STORAGE / BICYCLE SHED

REV: DATE: DESCRIPTION: 1 WADHAM GARDENS PROPOSED DRAWINGS PROIECT: Wadham Gardens CLIENT: Marcus Cooper Group DRAWING: Proposed Waste/Cycle Storage