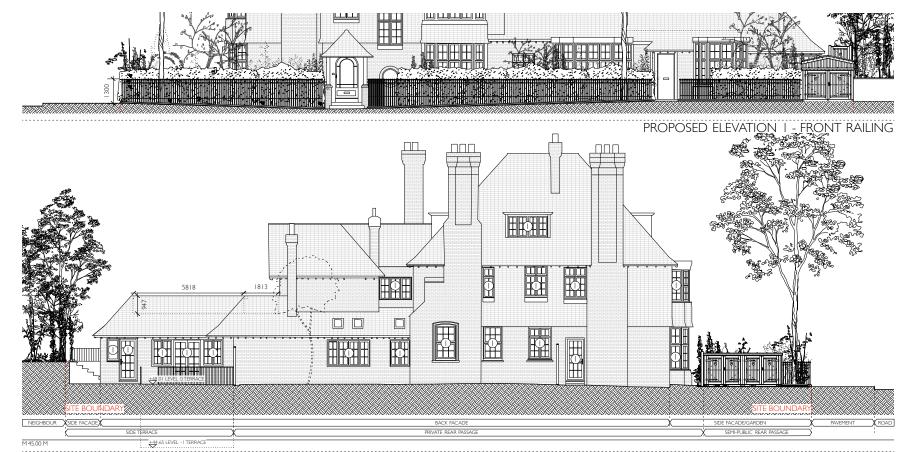

PROPOSED ELEVATION I - FRONT FAÇADE



## PROPOSED ELEVATION 3 - BACK FAÇADE

## GENERAL NOTES

All dimensions are to be checked on site before commencement of works.

All sizes and dimensions to any structural elements are indicative only. See structural engineer's drawings for actual sizes/dimensions.

See service engineer's drawings for actual sizes/dimensions.

This drawing to be read in conjunction with all relevant Architect's drawings, specifications and other consultants' information.

DO NOT SCALE FROM THIS DRAWING

## LEGEND



ALL EXISTING UPVC WINDOWS USED THUS ARE TO BE REMOVED AND REPLACED WITH NEW PAINTED TIMBER WINDOWS WITH SIDE-OPENING LIGHTS TO MATCH ORIGINAL PERIOD FENESTRATION.





PROPOSED ELEVATION 2 - SIDE FAÇADE



PROPOSED ELEVATION 4 - SIDE FAÇADE