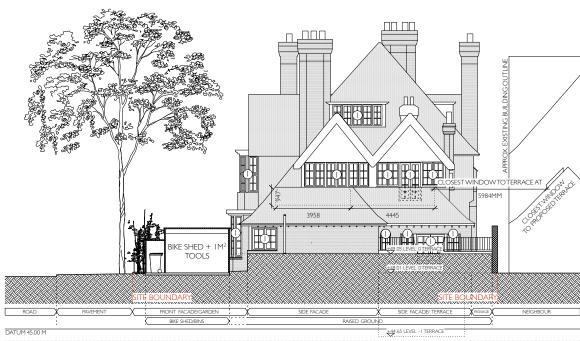

PROPOSED ELEVATION I - FRONT FAÇADE

## PROPOSED ELEVATION 3 - BACK FAÇADE

## LEGEND

ALL EXISTING UPVC WINDOWS USED THUS ARE TO BE REMOVED AND REPLACED WITH NEW PAINTED TIMBER WINDOWS WITH SIDE-OPENING LIGHTS TO MATCH ORIGINAL PERIOD FENESTRATION.

PROPOSED ELEVATION 2 - SIDE FAÇADE