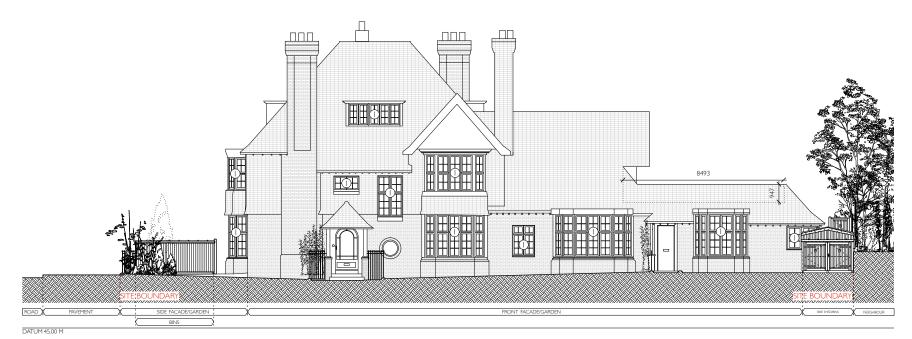

PROPOSED ELEVATION I - FRONT FAÇADE

## LEGEND

ALL EXISTING UPVC WINDOWS USED THUS ARE TO BE REMOVED AND REPLACED WITH NEW PAINTED TIMBER WINDOWS WITH SIDE-OPENING LIGHTS TO MATCH ORIGINAL PERIOD FENESTRATION.

PROPOSED ELEVATION 2 - SIDE FAÇADE