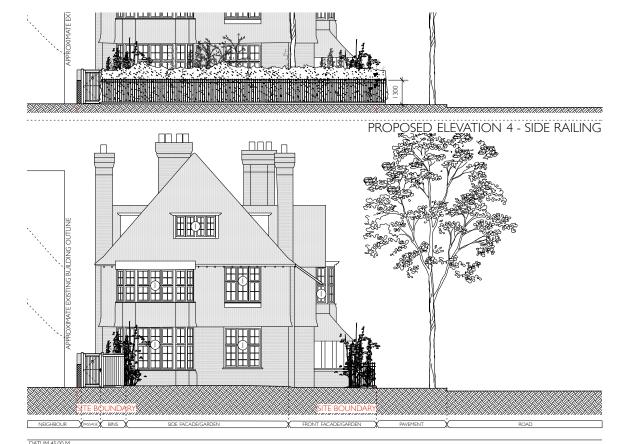

PROPOSED ELEVATION I - FRONT FAÇADE



## PROPOSED ELEVATION 3 - BACK FAÇADE

## GENERAL NOTES

All dimensions are to be checked on site before commencement of works.

All sizes and dimensions to any structural elements are indicative only. See structural engineer's drawings for actual sizes/dimensions.

See service engineer's drawings for actual sizes/dimensions.

This drawing to be read in conjunction with all relevant Architect's drawings, specifications and other consultants' information.

DO NOT SCALE FROM THIS DRAWING

## LEGEND



ALL EXISTING UPVC WINDOWS USED THUS ARE TO BE REMOVED AND REPLACED WITH NEW PAINTED TIMBER WINDOWS WITH SIDE-OPENING LIGHTS TO MATCH ORIGINAL PERIOD FENESTRATION.





PROPOSED ELEVATION 2 - SIDE FAÇADE



PROPOSED ELEVATION 4 - SIDE FAÇADE