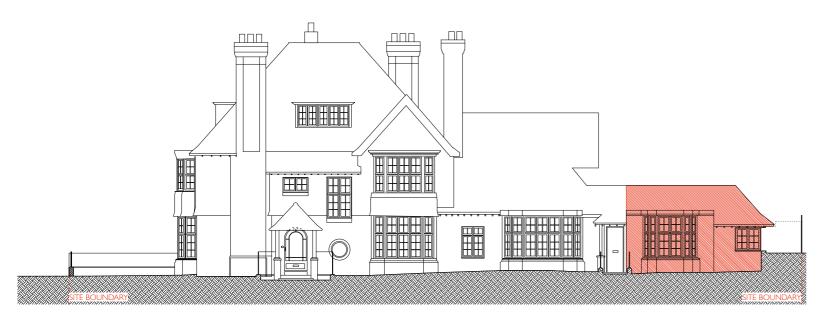

## 1 WADHAM GARDENS SURVEY DRAWINGS

**EXISTING ELEVATION 2** 

PROJECT: Wadham Gardens

CLIENT: Marcus Cooper Group

DRAWING: Existing Elevations

SCALE: I:100@A1/I:200@A3 DRAWN: Maltby

DATF: May-IR CHECKED: AKM