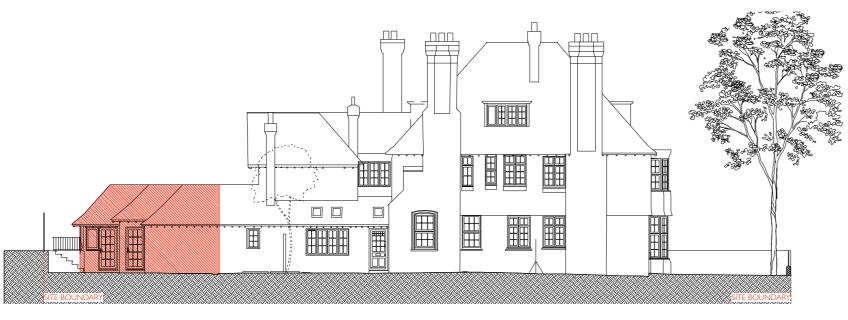

DATUM 45.00 M

EXISTING ELEVATION I



ΔTI IM 45.00 M

EXISTING ELEVATION 3

# 

EXISTING ELEVATION 4

### GENERAL NOTES

Il dimensions are to be checked on site before commencement of work

All sizes and dimensions to any structural elements are indicative only. See structural engineer's drawings for actual sizes/dimensions.

See service engineer's drawings for actual sizes/dimensions.

This drawing to be read in conjunction with all relevant Architect's drawings specifications and other consultants' information.

### DO NOT SCALE FROM THIS DRAWING

| Scale 1:200 |     |         |     | Metres |   |  |
|-------------|-----|---------|-----|--------|---|--|
| Ш           | ппп | пппрппп | ппп | ппі    | Ш |  |
| 0           | 1   | 2       | 3   | 4      | 5 |  |

## LEGEND





## 1 WADHAM GARDENS SURVEY DRAWINGS

**EXISTING