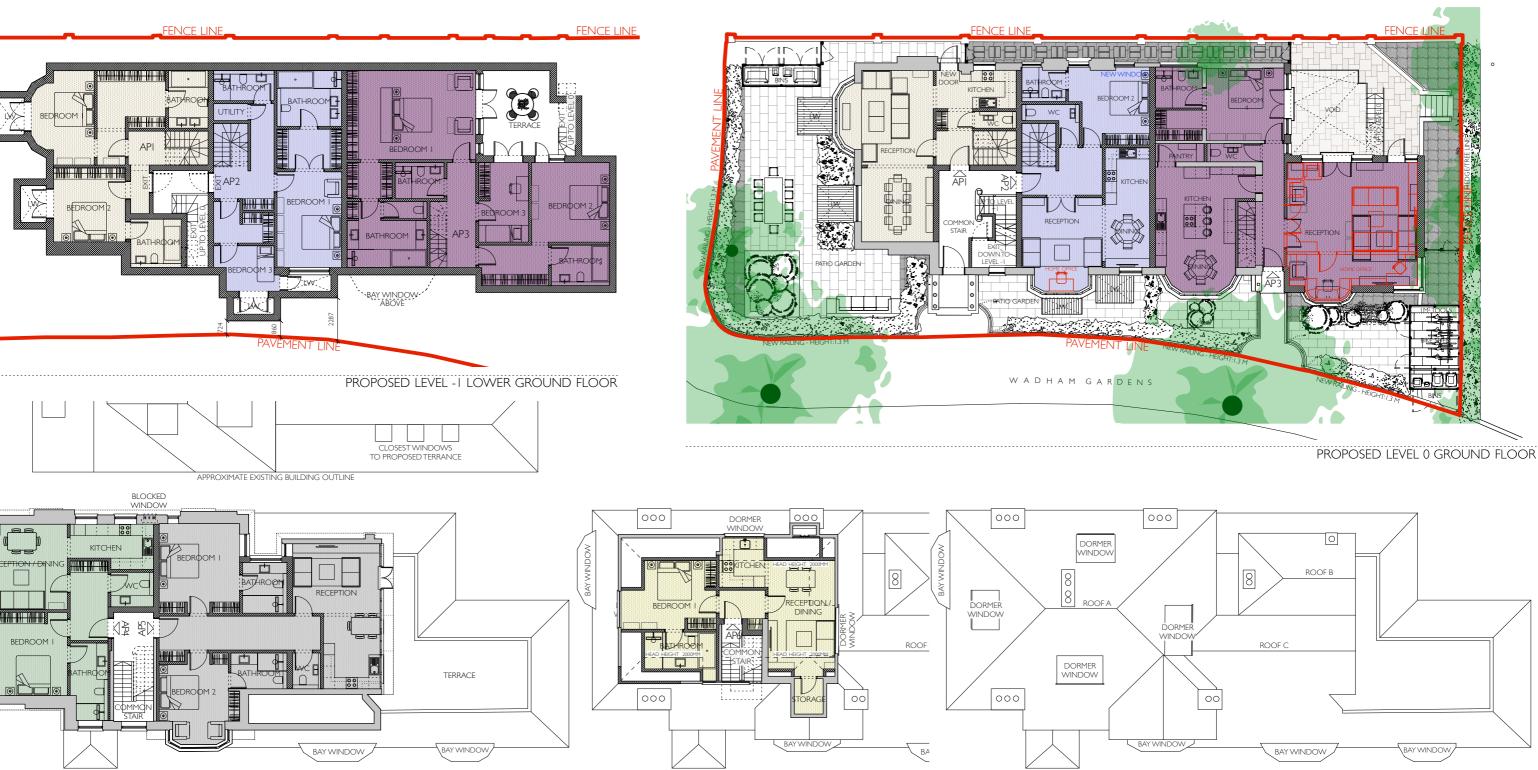

## **GROSS INTERNAL AREA (GIA)**

APARTMENT | - 2 BEDROOMS - 4 PEOPLE -1 LEVEL LOWER GROUND: 71m<sup>2</sup> 0 LEVEL GROUND FLOOR: 61m<sup>2</sup> TOTAL: 132m<sup>2</sup>

APARTMENT 2 - 3 BEDROOMS - 5 PEOPLE -I LEVEL LOWER GROUND: 75m<sup>2</sup> 0 LEVEL GROUND FLOOR: 75m<sup>2</sup> TOTAL: 150m<sup>2</sup>

APARTMENT 3 (The Cottage) - 4 BEDROOMS - 7 PEOPLE -I LEVEL LOWER GROUND: 117m<sup>2</sup> 0 LEVEL GROUND FLOOR: 123m<sup>2</sup> TOTAL: 240m<sup>2</sup>

APARTMENT 4 - I BEDROOM - 2 PEOPLE +1 LEVEL FIRST FLOOR: 69m<sup>2</sup> TOTAL: 69m<sup>2</sup>

## APARTMENT 5 - 2 BEDROOMS - 4 PEOPLE +1 LEVEL FIRST FLOOR: 102m<sup>2</sup> TOTAL: 102m<sup>2</sup>

APARTMENT 6 - I BEDROOM - 2 PEOPLE +2 LEVEL SECOND FLOOR: 60m<sup>2</sup> TOTAL: 60m<sup>2</sup>

## **TOTAL** = 753m<sup>2</sup>

PROPOSED LEVEL +2 SECOND FLOOR

PROPOSED LEVEL +3 ROOF