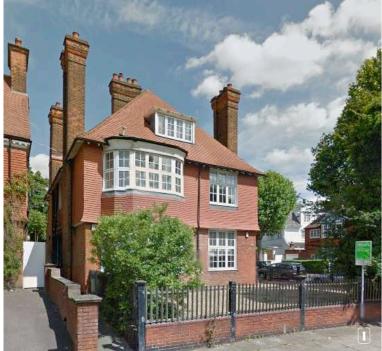

SOUTH-EAST SIDE FACADE - ELSWORTHY ROAD







LEGEND

WEST-REAR PASSAGE

## GENERAL NOTES

All dimensions are to be checked on site before commencement of works. All sizes and dimensions to any structural elements are indicative only. See structural engineer's drawings for actual sizes/dimensions. Sizes of and dimensions to any service elements are indicative only. See service engineer's drawings for actual sizes/dimensions.

This drawing to be read in conjunction with all relevant Architect's drawings, specifications and other consultants' information.

DO NOT SCALE FROM THIS DRAWING







EAST-MAIN FACADE - WADHAM GARDENS

NORTH-WEST BACK TERRACE

2. 

EAST-MAIN FACADE - WADHAM GARDENS



NORTH-WEST SIDE PASSAGE