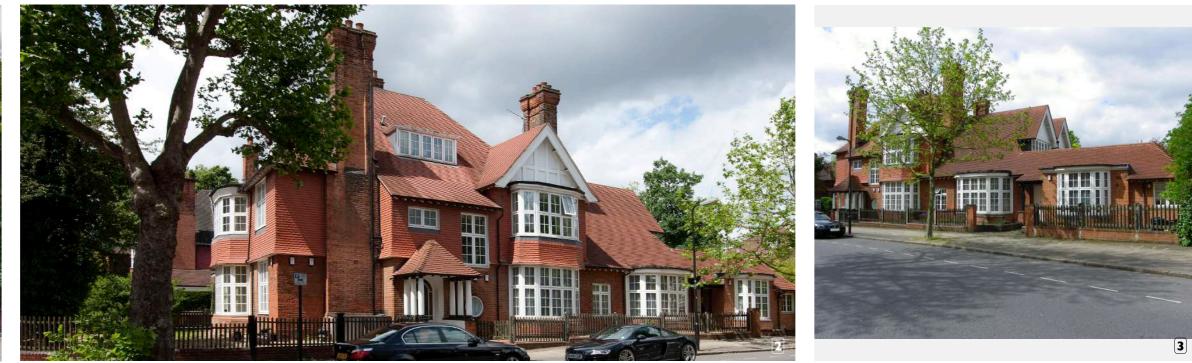

This drawing to be read in conjunction with all relevant Architect's drawings, specifications and other consultants' information.

DO NOT SCALE FROM THIS DRAWING

EAST-MAIN FACADE - WADHAM GARDENS

NORTH-WEST BACK TERRACE

2. 

EAST-MAIN FACADE - WADHAM GARDENS

NORTH-WEST SIDE PASSAGE