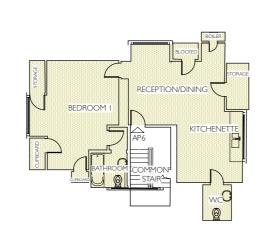

# EXISTING SECOND FLOOR PLAN

<u>APARTMENT 6</u> - I BEDROOM - 2 PEOPLE +2 LEVEL SECOND FLOOR: 73m<sup>2</sup>

TOTAL = 522m<sup>2</sup>