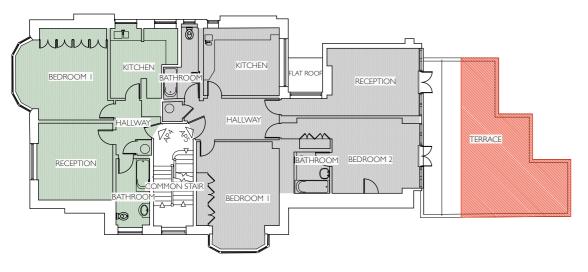

DORMER WINDOW

DORMER WINDOW

BAYWINDOW

BAYWINDOW

BAYWINDOW

BAYWINDOW

BAYWINDOW

BAYWINDOW

BAYWINDOW

BAYWINDOW

BAYWINDOW

EXISTING FIRST FLOOR PLAN

# EXISTING SECOND FLOOR PLAN

# EXISTING ROOF PLAN

### GENERAL NOTES

All dimensions are to be checked on site before commencement of works.

All sizes and dimensions to any structural elements are indicative only. See structural engineer's drawings for actual sizes/dimensions.

Sizes of and dimensions to any service elements are indicative only. See service engineer's drawings for actual sizes/dimensions.

This drawing to be read in conjunction with all relevant Architect's drawings specifications and other consultants' information.

#### DO NOT SCALE FROM THIS DRAWING

| Scale 1:200 |     |     |     | Metres |    |  |
|---------