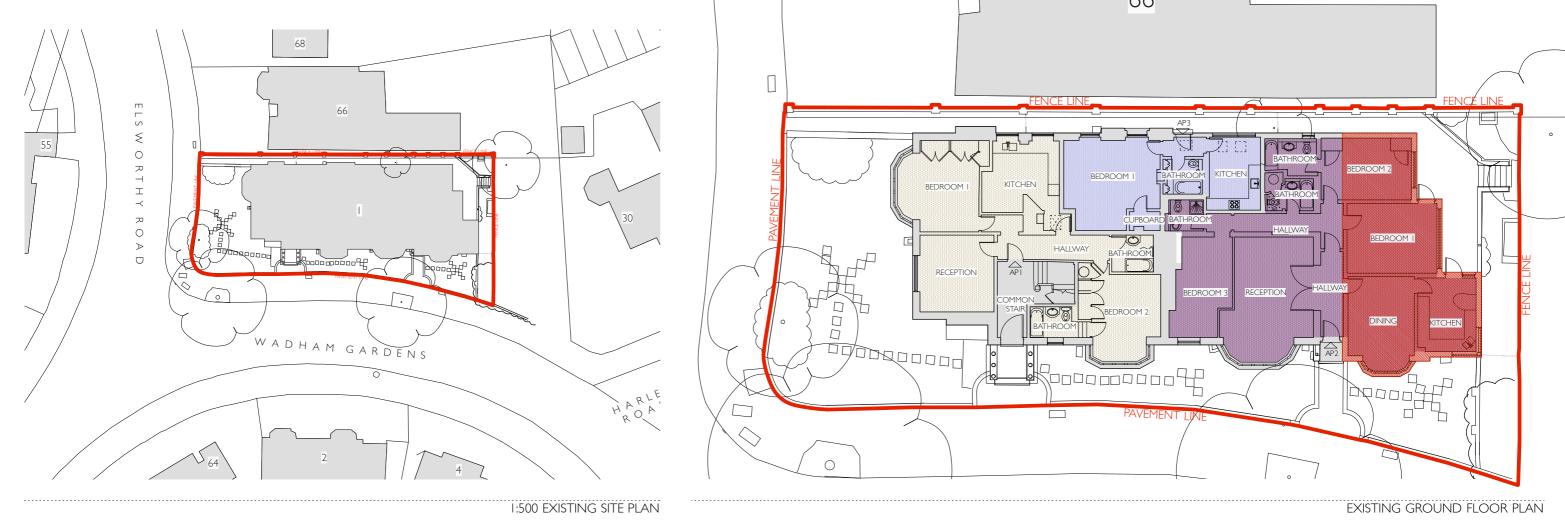

## **GROSS INTERNAL AREA (GIA)**

<u>APARTMENT I</u> - 2 BEDROOMS - 4 PEOPLE 0 LEVEL GROUND FLOOR: 94m<sup>2</sup>

<u>APARTMENT 2 (The Cottage)</u> - 3 BEDROOMS - 5 PEOPLE 0 LEVEL GROUND FLOOR: 142m<sup>2</sup>

<u>APARTMENT 3 (The Studio)</u> - I BEDROOMS - 2 PEOPLE 0 LEVEL GROUND FLOOR: 42m<sup>2</sup>

<u>APARTMENT 4</u> - I BEDROOM - 2 PEOPLE +I LEVEL FIRST FLOOR: 65m<sup>2</sup>

APARTMENT 5 - 2 BEDROOMS - 4 PEOPLE +1 LEVEL FIRST FLOOR: 106m<sup>2</sup>

<u>APARTMENT 6</u> - I BEDROOM - 2 PEOPLE +2 LEVEL SECOND FLOOR: 73m<sup>2</sup>

TOTAL = 522m<sup>2</sup>