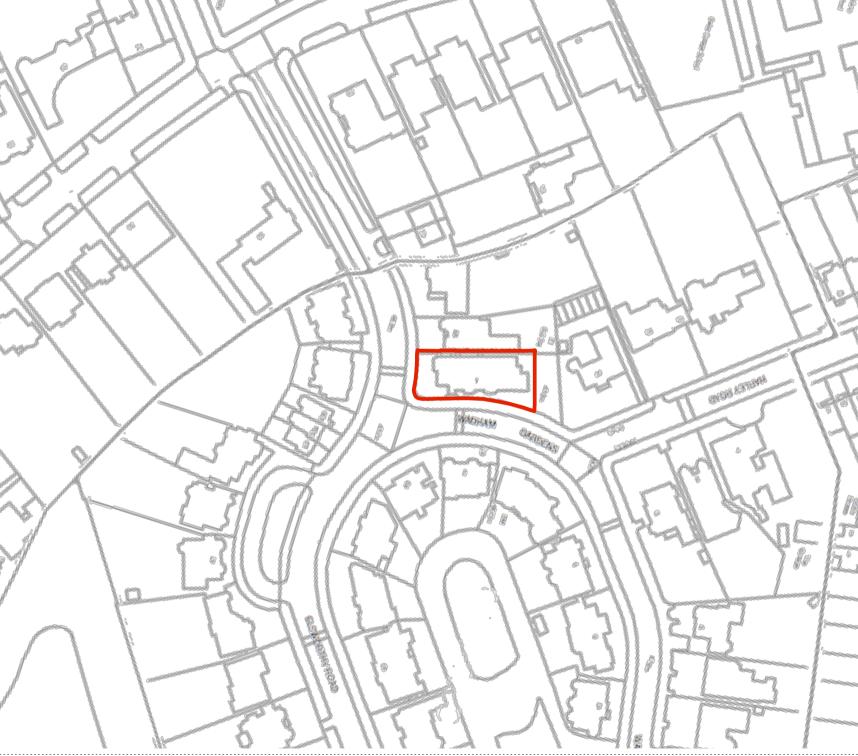

## Scale 1:1250

Metres 

0 10000 20000 30000 40000 50000 60000

| REV: DATE:                                                                                | DESCRIPTION:           |          | INITIALS: |
|-------------------------------------------------------------------------------------------|------------------------|----------|-----------|
| 1 WADHAM GARDENS<br>SURVEY DRAWINGS                                                       |                        |          |           |
| PROJECT:                                                                                  | Wadham Gardens         |          |           |
| CLIENT:                                                                                   | Marcus Cooper Group    |          |           |
| DRAWING:                                                                                  | Existing Location Plan |          |           |
| SCALE:                                                                                    | 1:625@A3/1:1250@A4     | DRAWN:   | MF        |
| DATE:                                                                                     | May-18                 | CHECKED: | SW        |
| CAD FILE:                                                                                 | 1179-00 Existing       |          |           |
| DRAWING NO:                                                                               | 1179-00 Existing       | REV:     | -         |
| IS Hoopen Yard London NW6 78 1:020 7328 2576 f: 0207 624 7811 Email: Ho@PubardHeats.co.uk |                        |          |           |

1:1250 EXISTING LOCATION PLAN