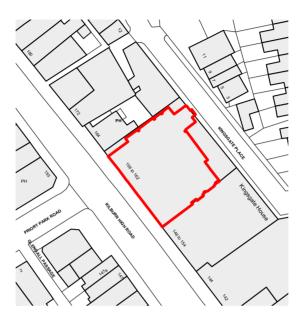

0 10 20 30 40 M

scale 1: 1250 at A4 sheet size

Denotes application area - 783.6 sqm

Site Address: Aldi Store

142-162 Kilburn High Rd,

London NW6 4JD

Chartered Architects Chartered Building Surveyors Interior Designers CDM Co-ordinators