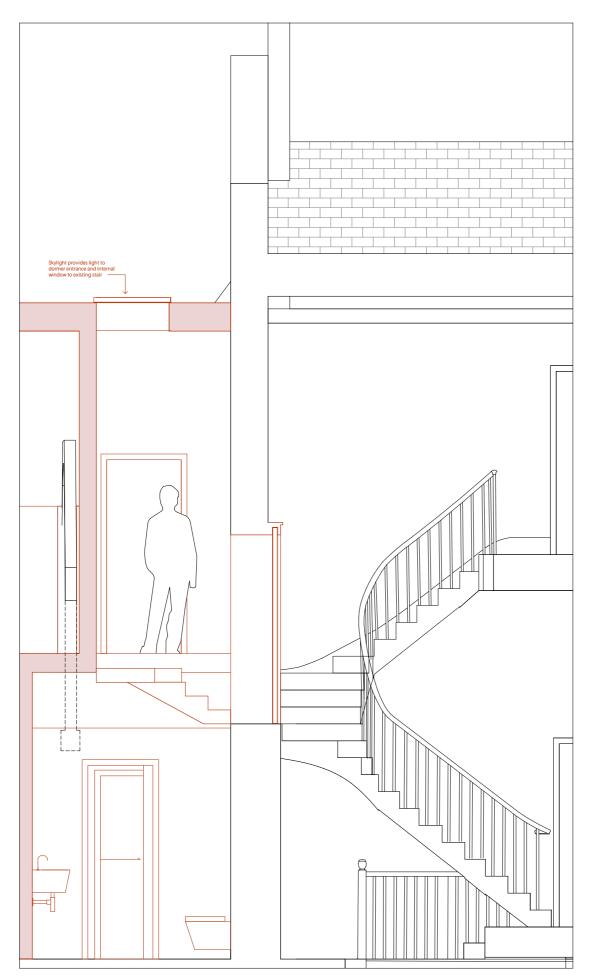

### Notes

New dormer in north roof face to host third bedroom;

800mm opening in existing wall to form connection.

# Proposal

The Vicarage
Dormer Connection

### **KEY**

Existing walls

New additions

Section - Proposed

Elevation - Proposed

Elevation - Existing