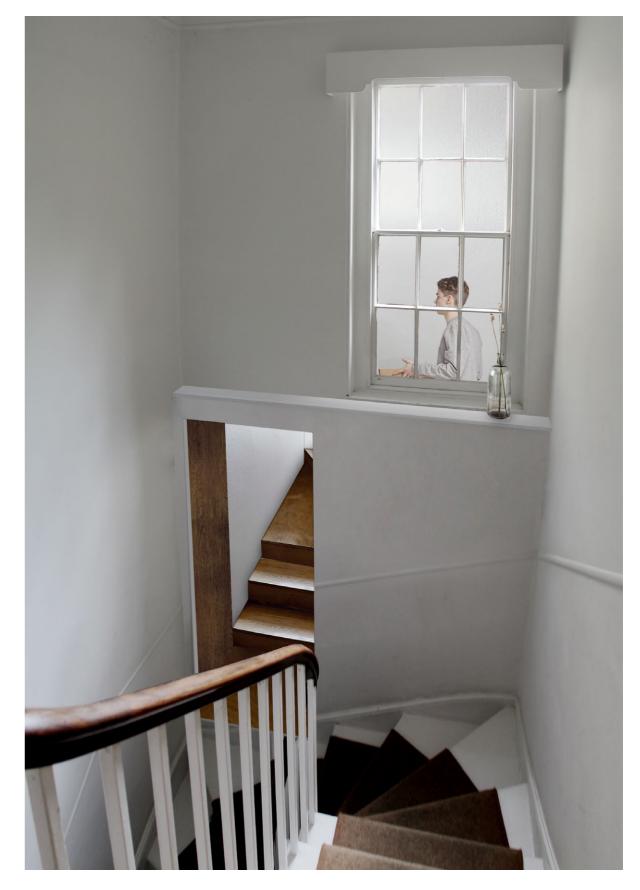

### Notes

New dormer in north roof face to host third bedroom;

800mm opening in existing wall to form connection.

# Proposal

The Vicarage
Dormer Connection

# Proposal

3D View New Connection