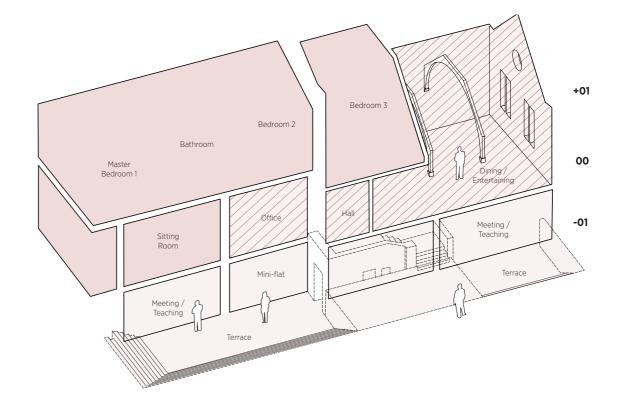

## Proposed

- Consolidation of private home and public-facing functions
- **2** Reveal original roof trusses and reinstate former double-height space

# Proposal

The Vicarage
Dormer Connection

# Proposal

Proposed - Sliding pocket door

# Proposal

3D View New Connection