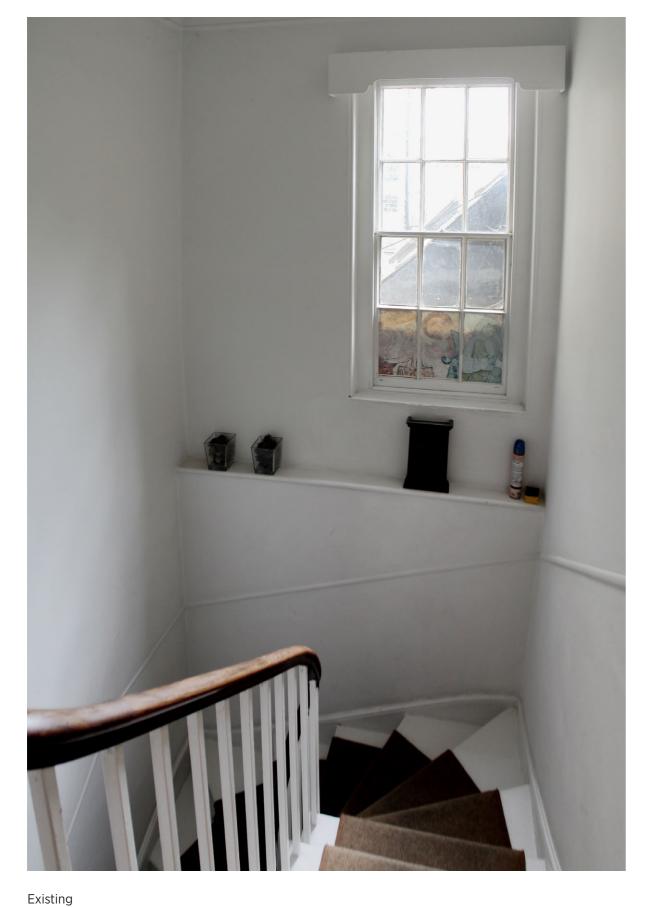

The Danish Church
Vicarage Stair
26.06.18



# The Vicarage

# Public / Private

# Existing



Public

Semi-Private

Private

## Proposed



- Consolidation of private home and public-facing functions
- **2** Reveal original roof trusses and reinstate former double-height space



# Proposal The Vicarage 1:100

Existing walls

New additions



### Notes

New dormer in north roof face to host third bedroom;

800mm opening in existing wall to form connection.







# Proposal

The Vicarage
Dormer Connection

### **KEY**

Existing walls

New additions







Section - Proposed

Elevation - Proposed

Elevation - Existing

# Proposal





Proposed - Sliding pocket door

# Proposal





3D View New Connection