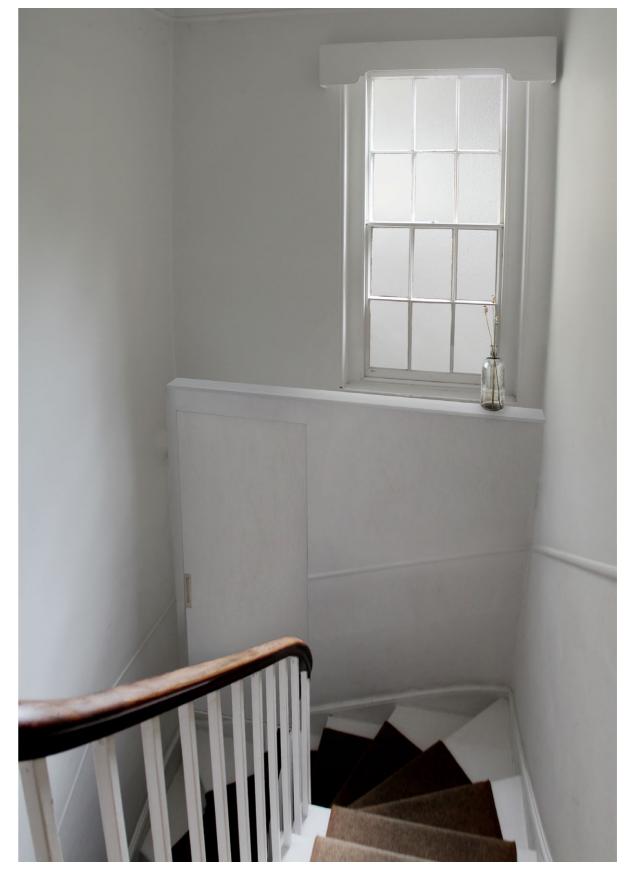

The Danish Church
Vicarage Stair
26.06.18



# The Vicarage

# Public / Private

# Existing



Public

Semi-Private

Private

## Proposed



- Consolidation of private home and public-facing functions
- **2** Reveal original roof trusses and reinstate former double-height space



# Proposal The Vicarage 1:100

Existing walls

New additions



### Notes

New dormer in north roof face to host third bedroom;

800mm opening in existing wall to form connection.







# Proposal

The Vicarage
Dormer Connection

### **KEY**

Existing walls

New additions







Section - Proposed

Elevation - Proposed

Elevation - Existing

# Proposal





Proposed - Sliding pocket door

# Proposal





3D View New Connection