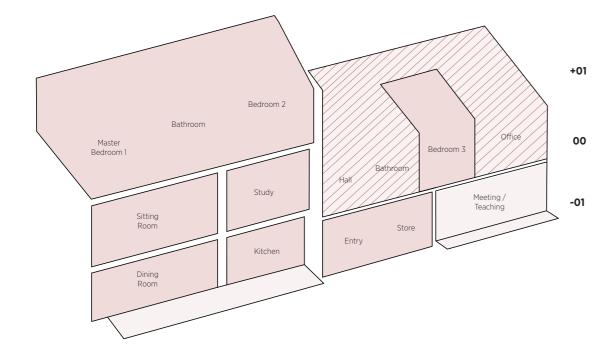

# Proposal The Vicarage 1:100

Existing walls

New additions

### Notes

New dormer in north roof face to host third bedroom;

800mm opening in existing wall to form connection.