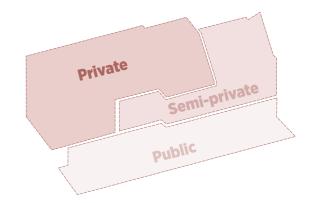

The Danish Church
Vicarage Stair
26.06.18



# The Vicarage

# Public / Private

# Existing



Public

Semi-Private

Private

## Proposed



- Consolidation of private home and public-facing functions
- **2** Reveal original roof trusses and reinstate former double-height space



# Proposal The Vicarage 1:100

Existing walls

New additions



### Notes

New dormer in north roof face to host third bedroom;

800mm opening in existing wall to form connection.







# Proposal

The Vicarage
Dormer Connection

### **KEY**

Existing walls

New additions







Section - Proposed

Elevation - Proposed

Elevation - Existing

# Proposal





Proposed - Sliding pocket door

# Proposal





3D View New Connection