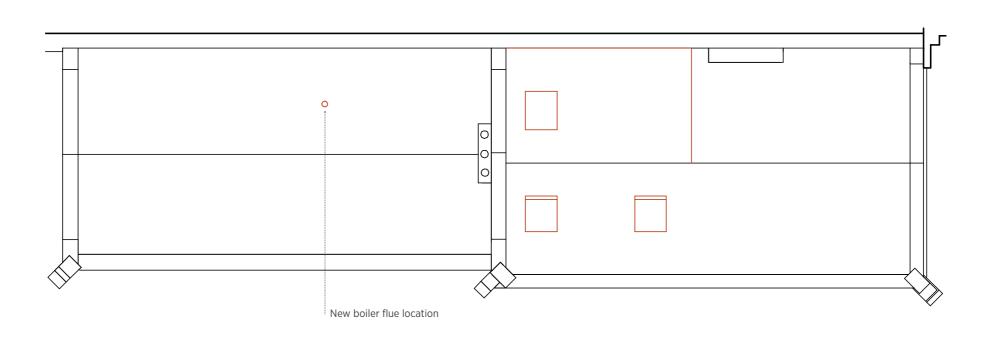

# Proposal The Vicarage 1:100

Existing walls

New additions

### Notes

New dormer in north roof face to host third bedroom;

800mm opening in existing wall to form connection.