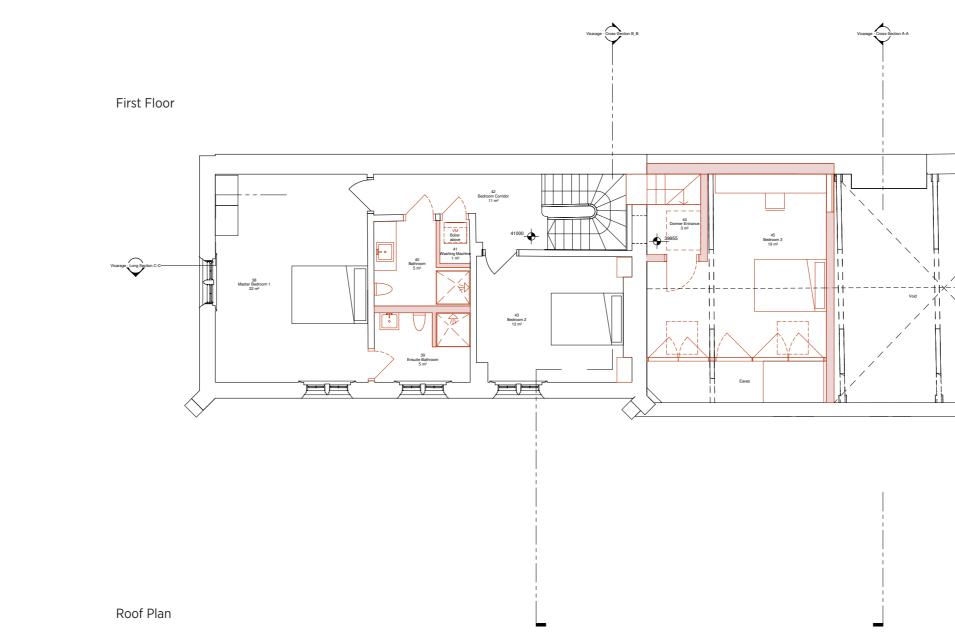

### Notes

New dormer in north roof face to host third bedroom;

800mm opening in existing wall to form connection.