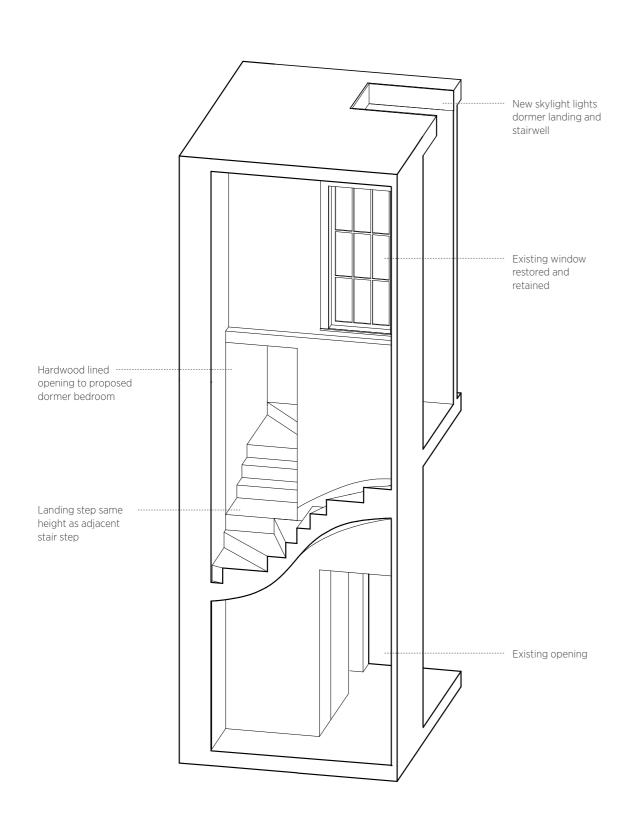

### Notes

New dormer in north roof face to host third bedroom;

800mm opening in existing wall to form connection.

# Proposal

The Vicarage
Dormer Connection

# Proposal

3D View New Connection