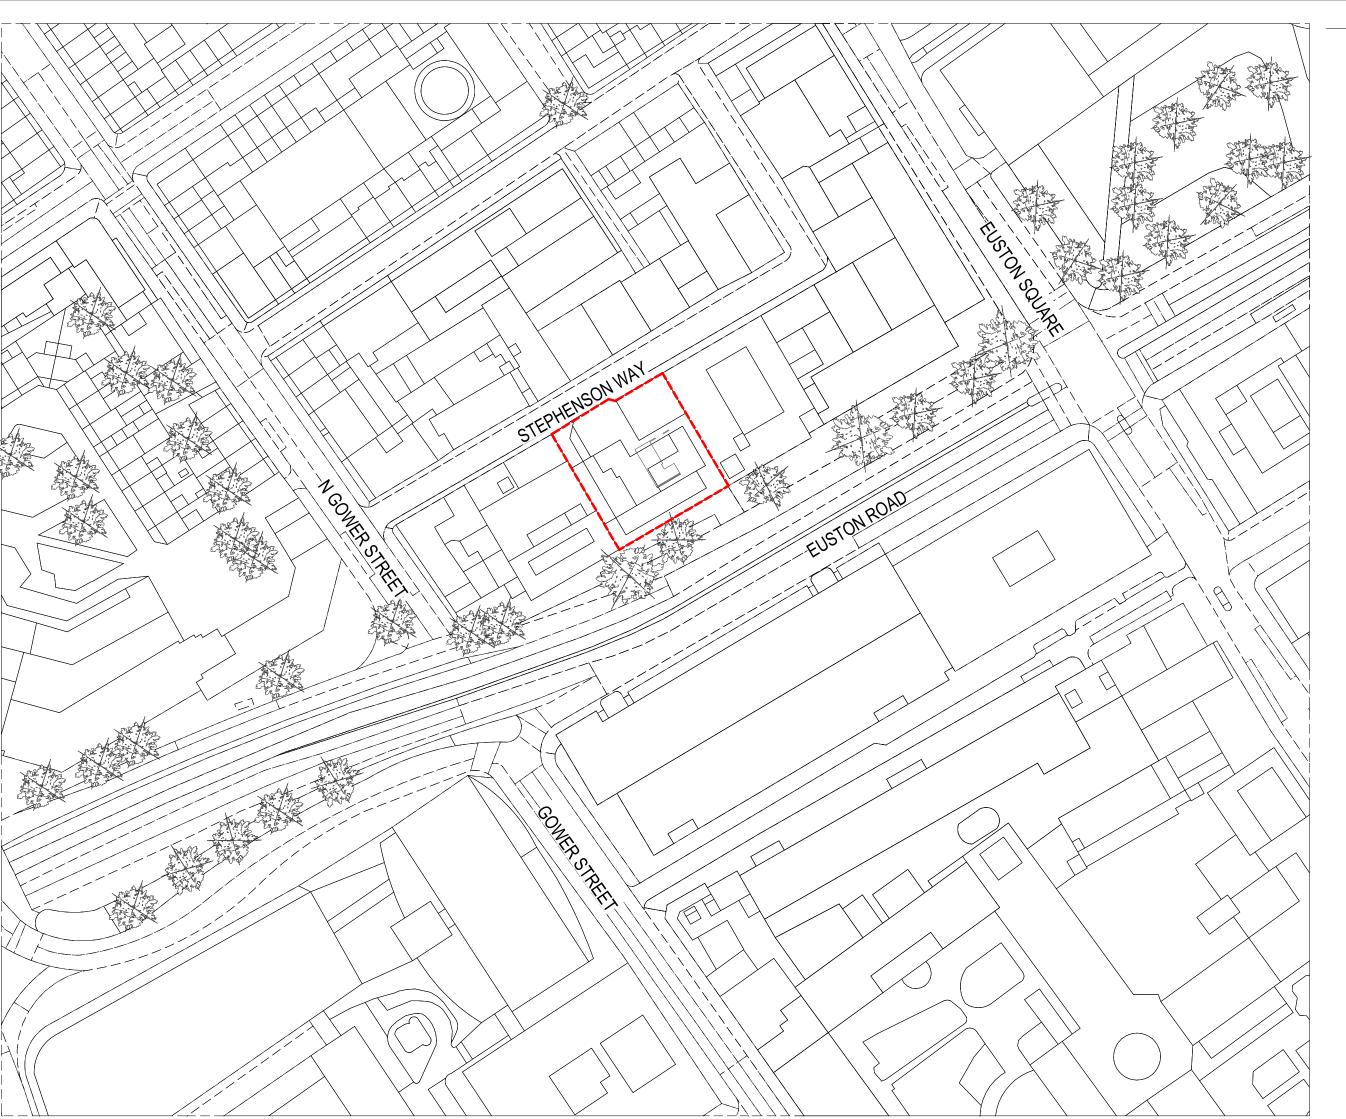

---- SITE BOUNDARY

 00 Stage 3 Issue
 25-06-18
 V

 01 Planning Issue
 26-06-18
 V

 02 Issue for Planning
 03-07-18
 V

 Rev Description
 Date
 Che

 Status

For Planning

Client

Wellcome Trust

Project 210 Euston Road

Drawing

Proposed Site Plan

| Scale                   | Drawn          | Date     | Checked  |
|-------------------------|----------------|----------|----------|
| 1:                      | NT             | 02/05/18 | Check    |
| _1000@A1<br>Project no. | Dra            |          | Revision |
| 15077                   | A - (02) - 001 |          | 02       |