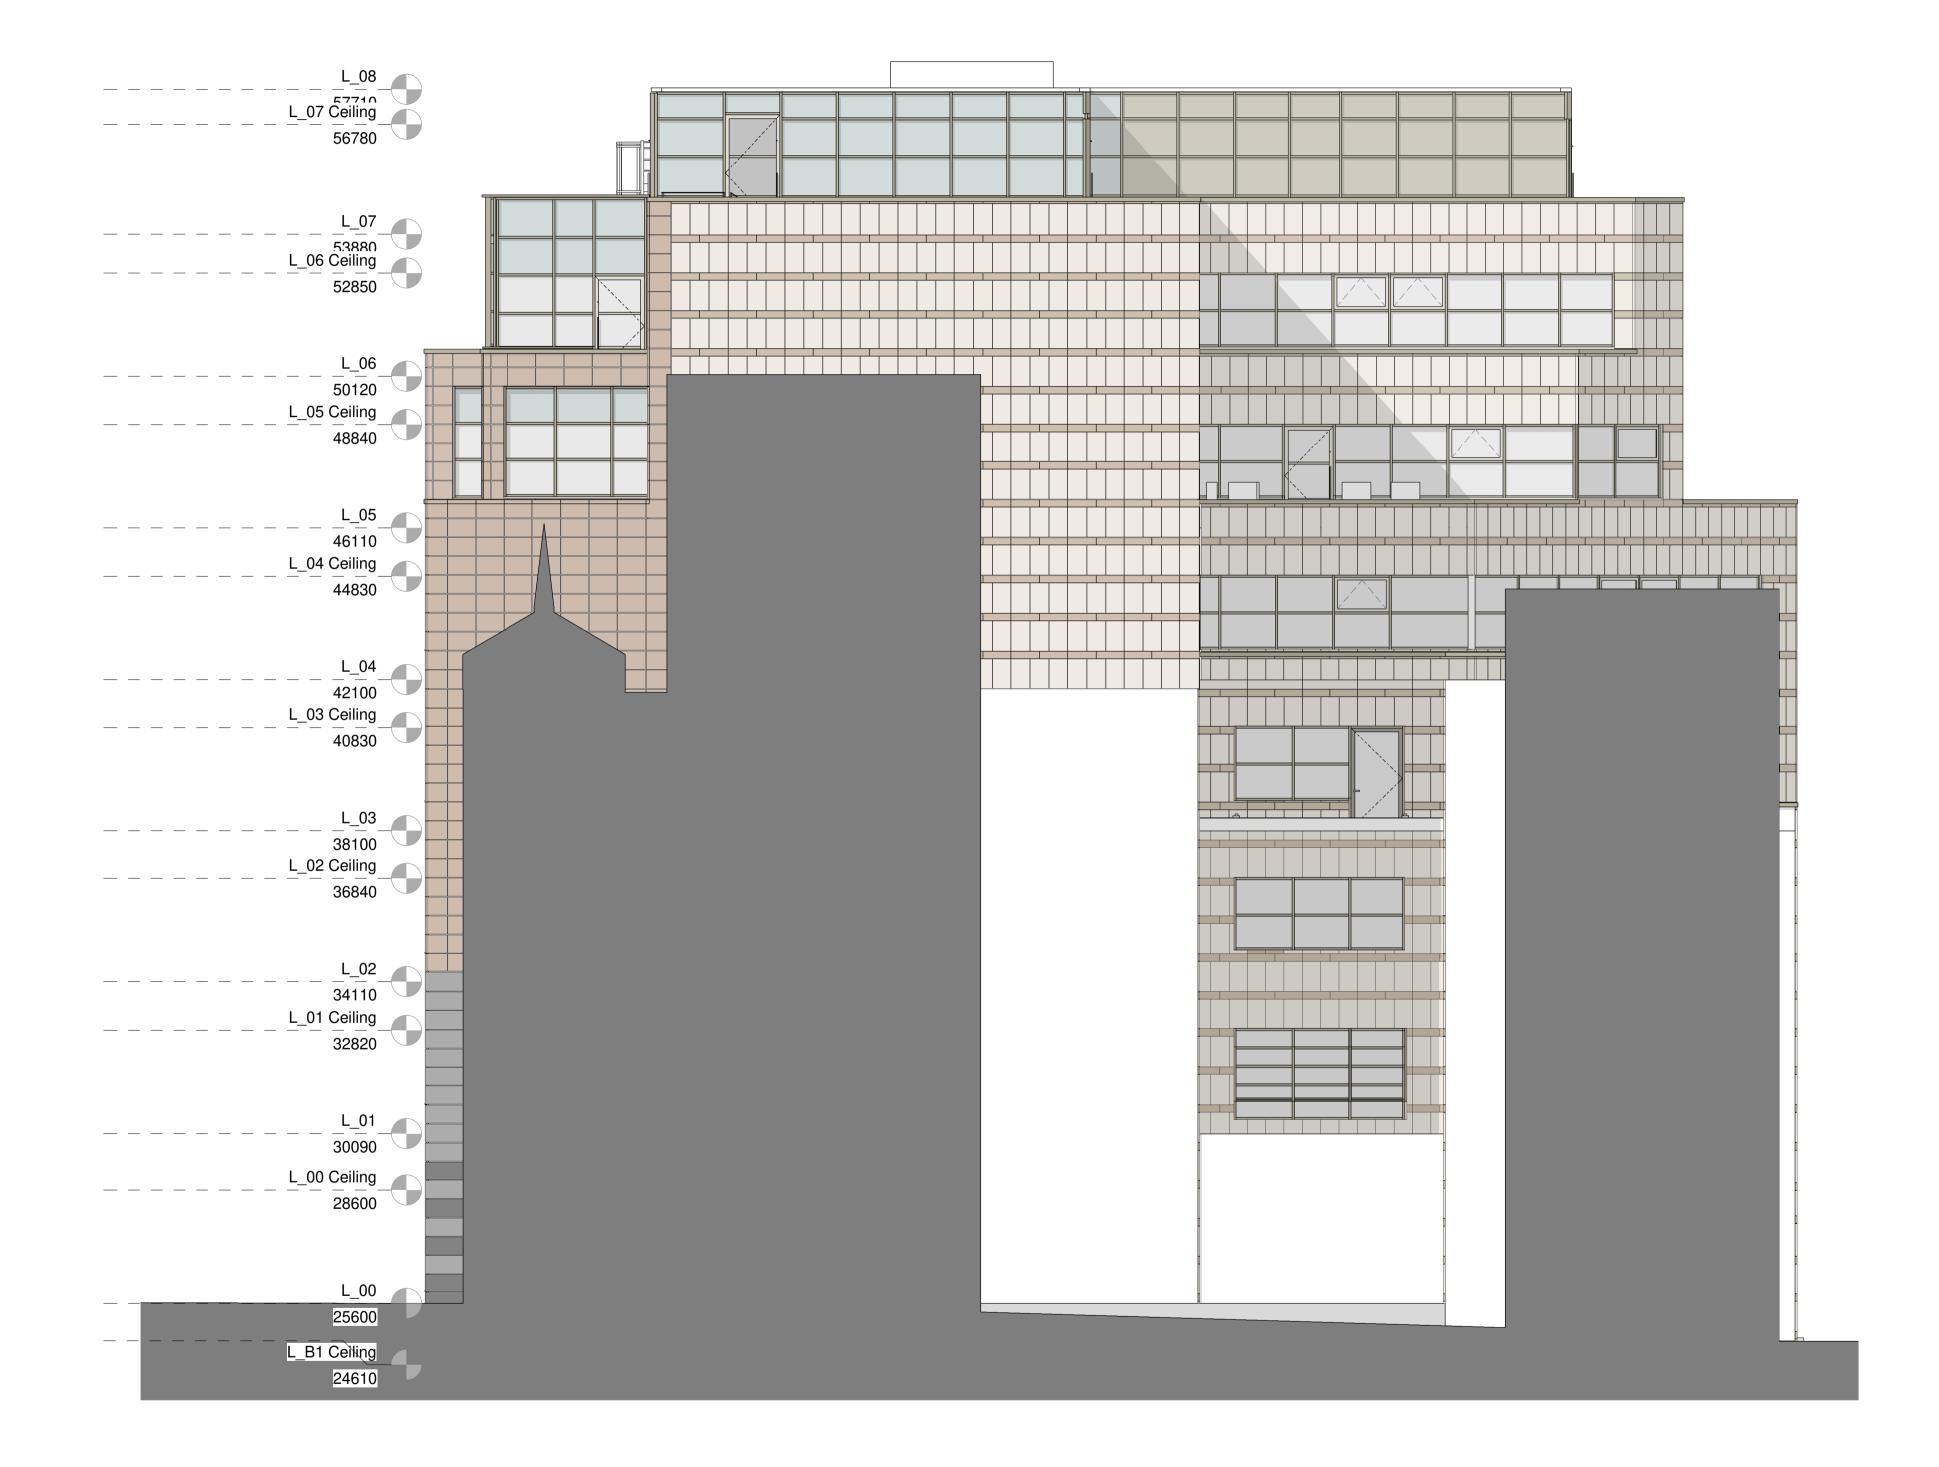

TateHindle Limited retain copyright of this drawing. It may not be copied, altered or reproduced in any way without their written authority.

| 00     | Stage 2 Issue      | 21-03-18 | NT     |
|--------|--------------------|----------|--------|
| 01     | Stage 3 Issue      | 25-06-18 | VS     |
| 02     | Issue for Planning | 03-07-18 | VS     |
| Rev    | Description        | Date C   | hecked |
| Status |                    |          |        |
| For    | Planning           |          |        |
| Client |                    |          |        |

Wellcome Trust

210 Euston Road

Existing East Elevation

| Scale                  | Drawn   | Date      | Checked  |
|------------------------|---------|-----------|----------|
| 1:100@A1<br>(1:200@A3) | Author  | 01/23/18  | Checke   |
| Project no.            | Drg     |           | Revision |
| 15077                  | A - EX( | 05) - 101 | 02       |