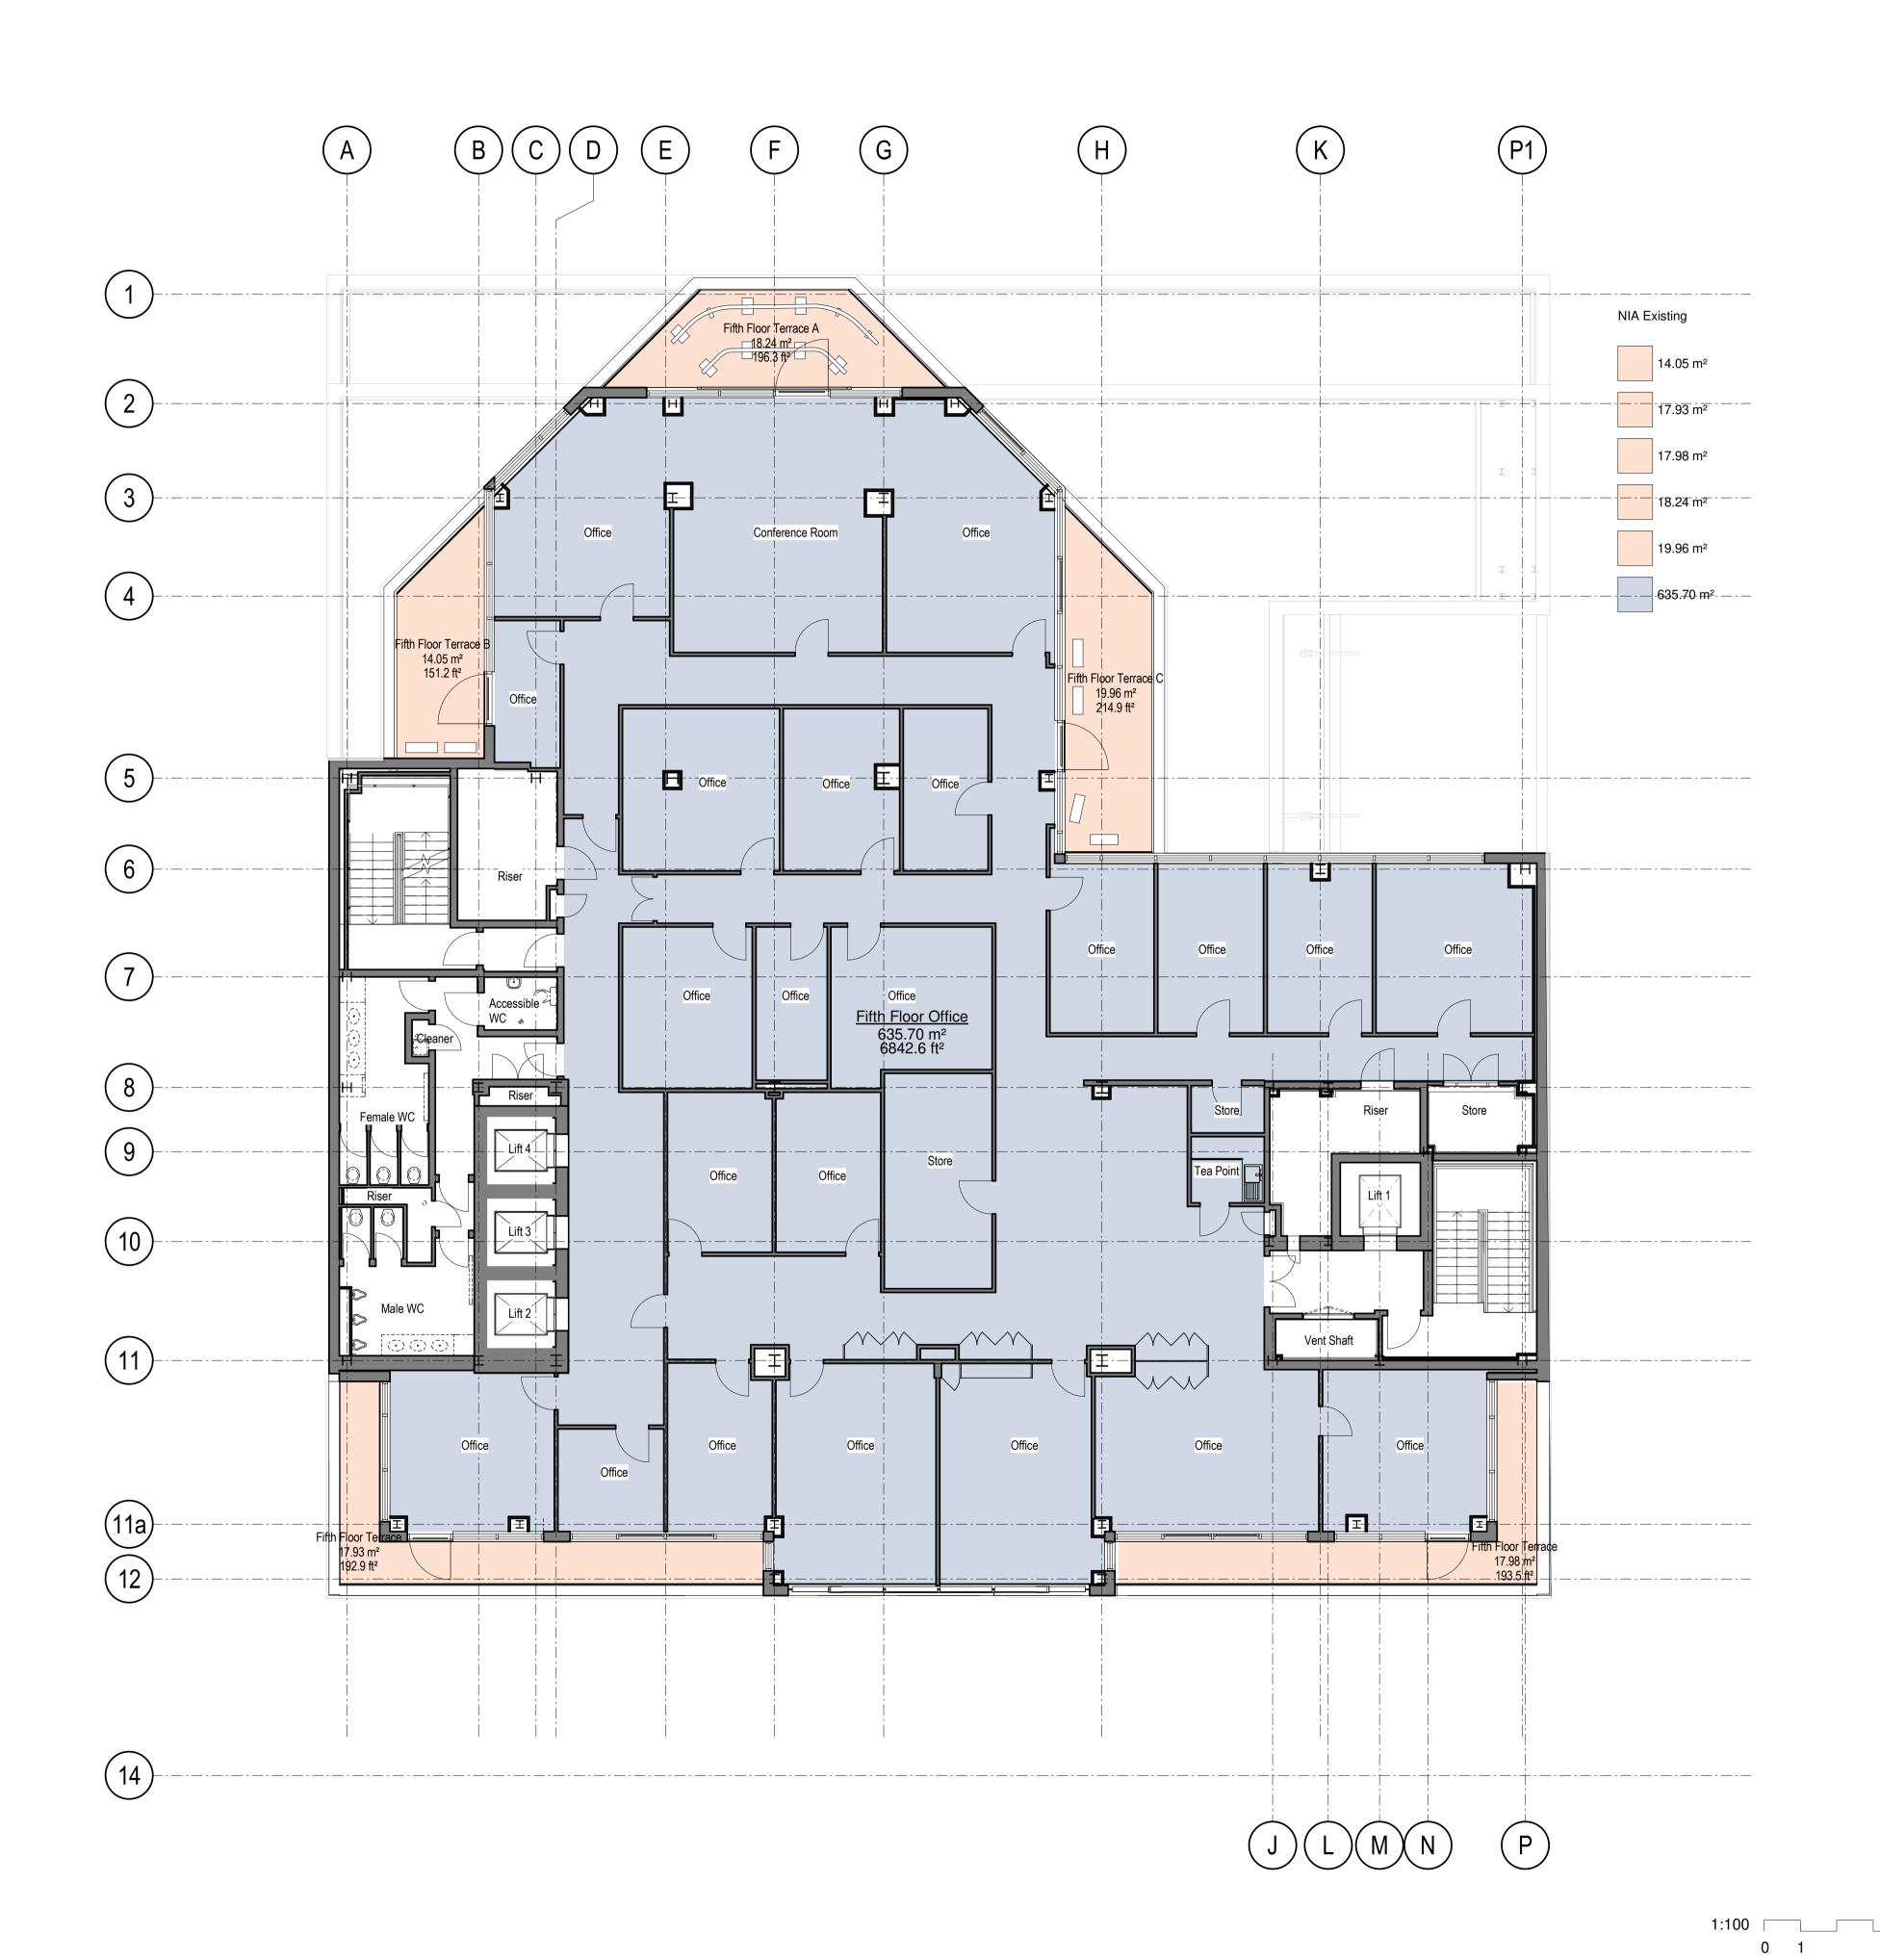

For Planning

Wellcome Trust

210 Euston Road

Existing Fifth Floor Plan

| Scale                  | Drawn  | Date       | Checked  |
|------------------------|--------|------------|----------|
| 1:100@A1<br>(1:200@A3) | VS     | 01/23/18   | SB       |
| Project no.            | Drg    |            | Revision |
| 15077                  | A - EX | (03) - 105 | 04       |