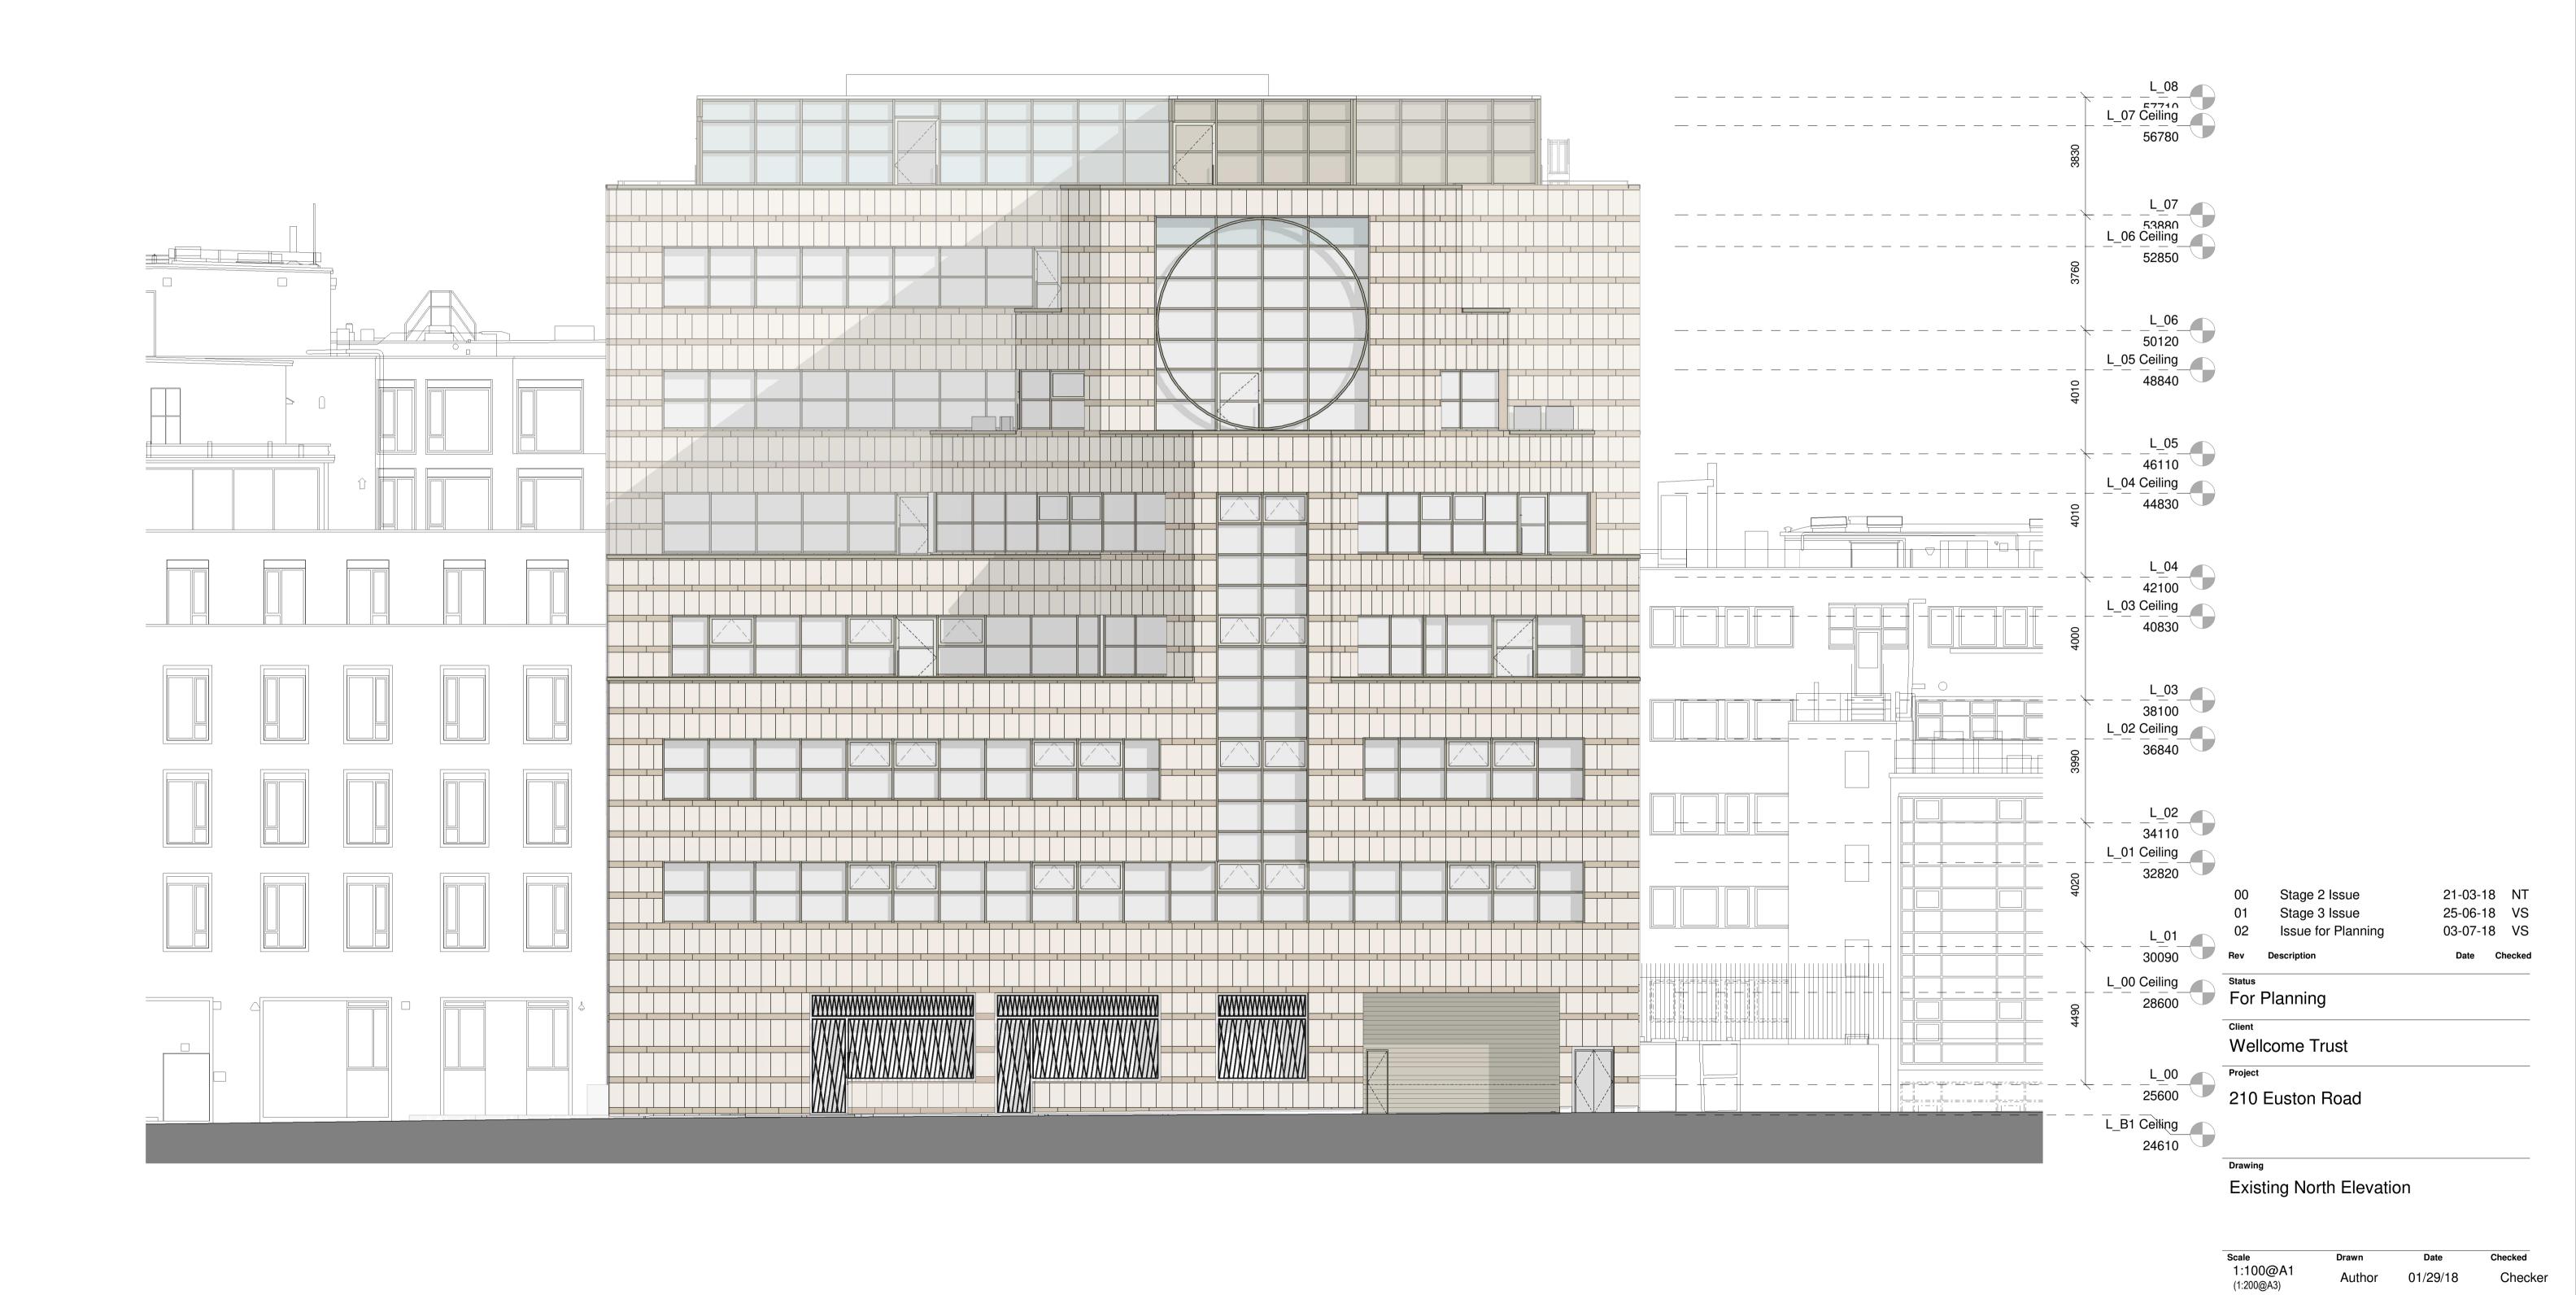

TateHindle Limited retain copyright of this drawing. It may not be copied, altered or reproduced in any way without their written authority.

| 00     | Stage 2 Issue      | 21-03-18 | NT     |
|--------|--------------------|----------|--------|
| 01     | Stage 3 Issue      | 25-06-18 | VS     |
| 02     | Issue for Planning | 03-07-18 | VS     |
| Rev    | Description        | Date C   | hecked |
| Status |                    |          |        |
| For    | Planning           |          |        |
| Client |                    |          |        |

Wellcome Trust

210 Euston Road

Existing East Elevation

| Scale                  | Drawn   | Date      | Checked  |
|------------------------|---------|-----------|----------|
| 1:100@A1<br>(1:200@A3) | Author  | 01/23/18  | Checke   |
| Project no.            | Drg     |           | Revision |
| 15077                  | A - EX( | 05) - 101 | 02       |