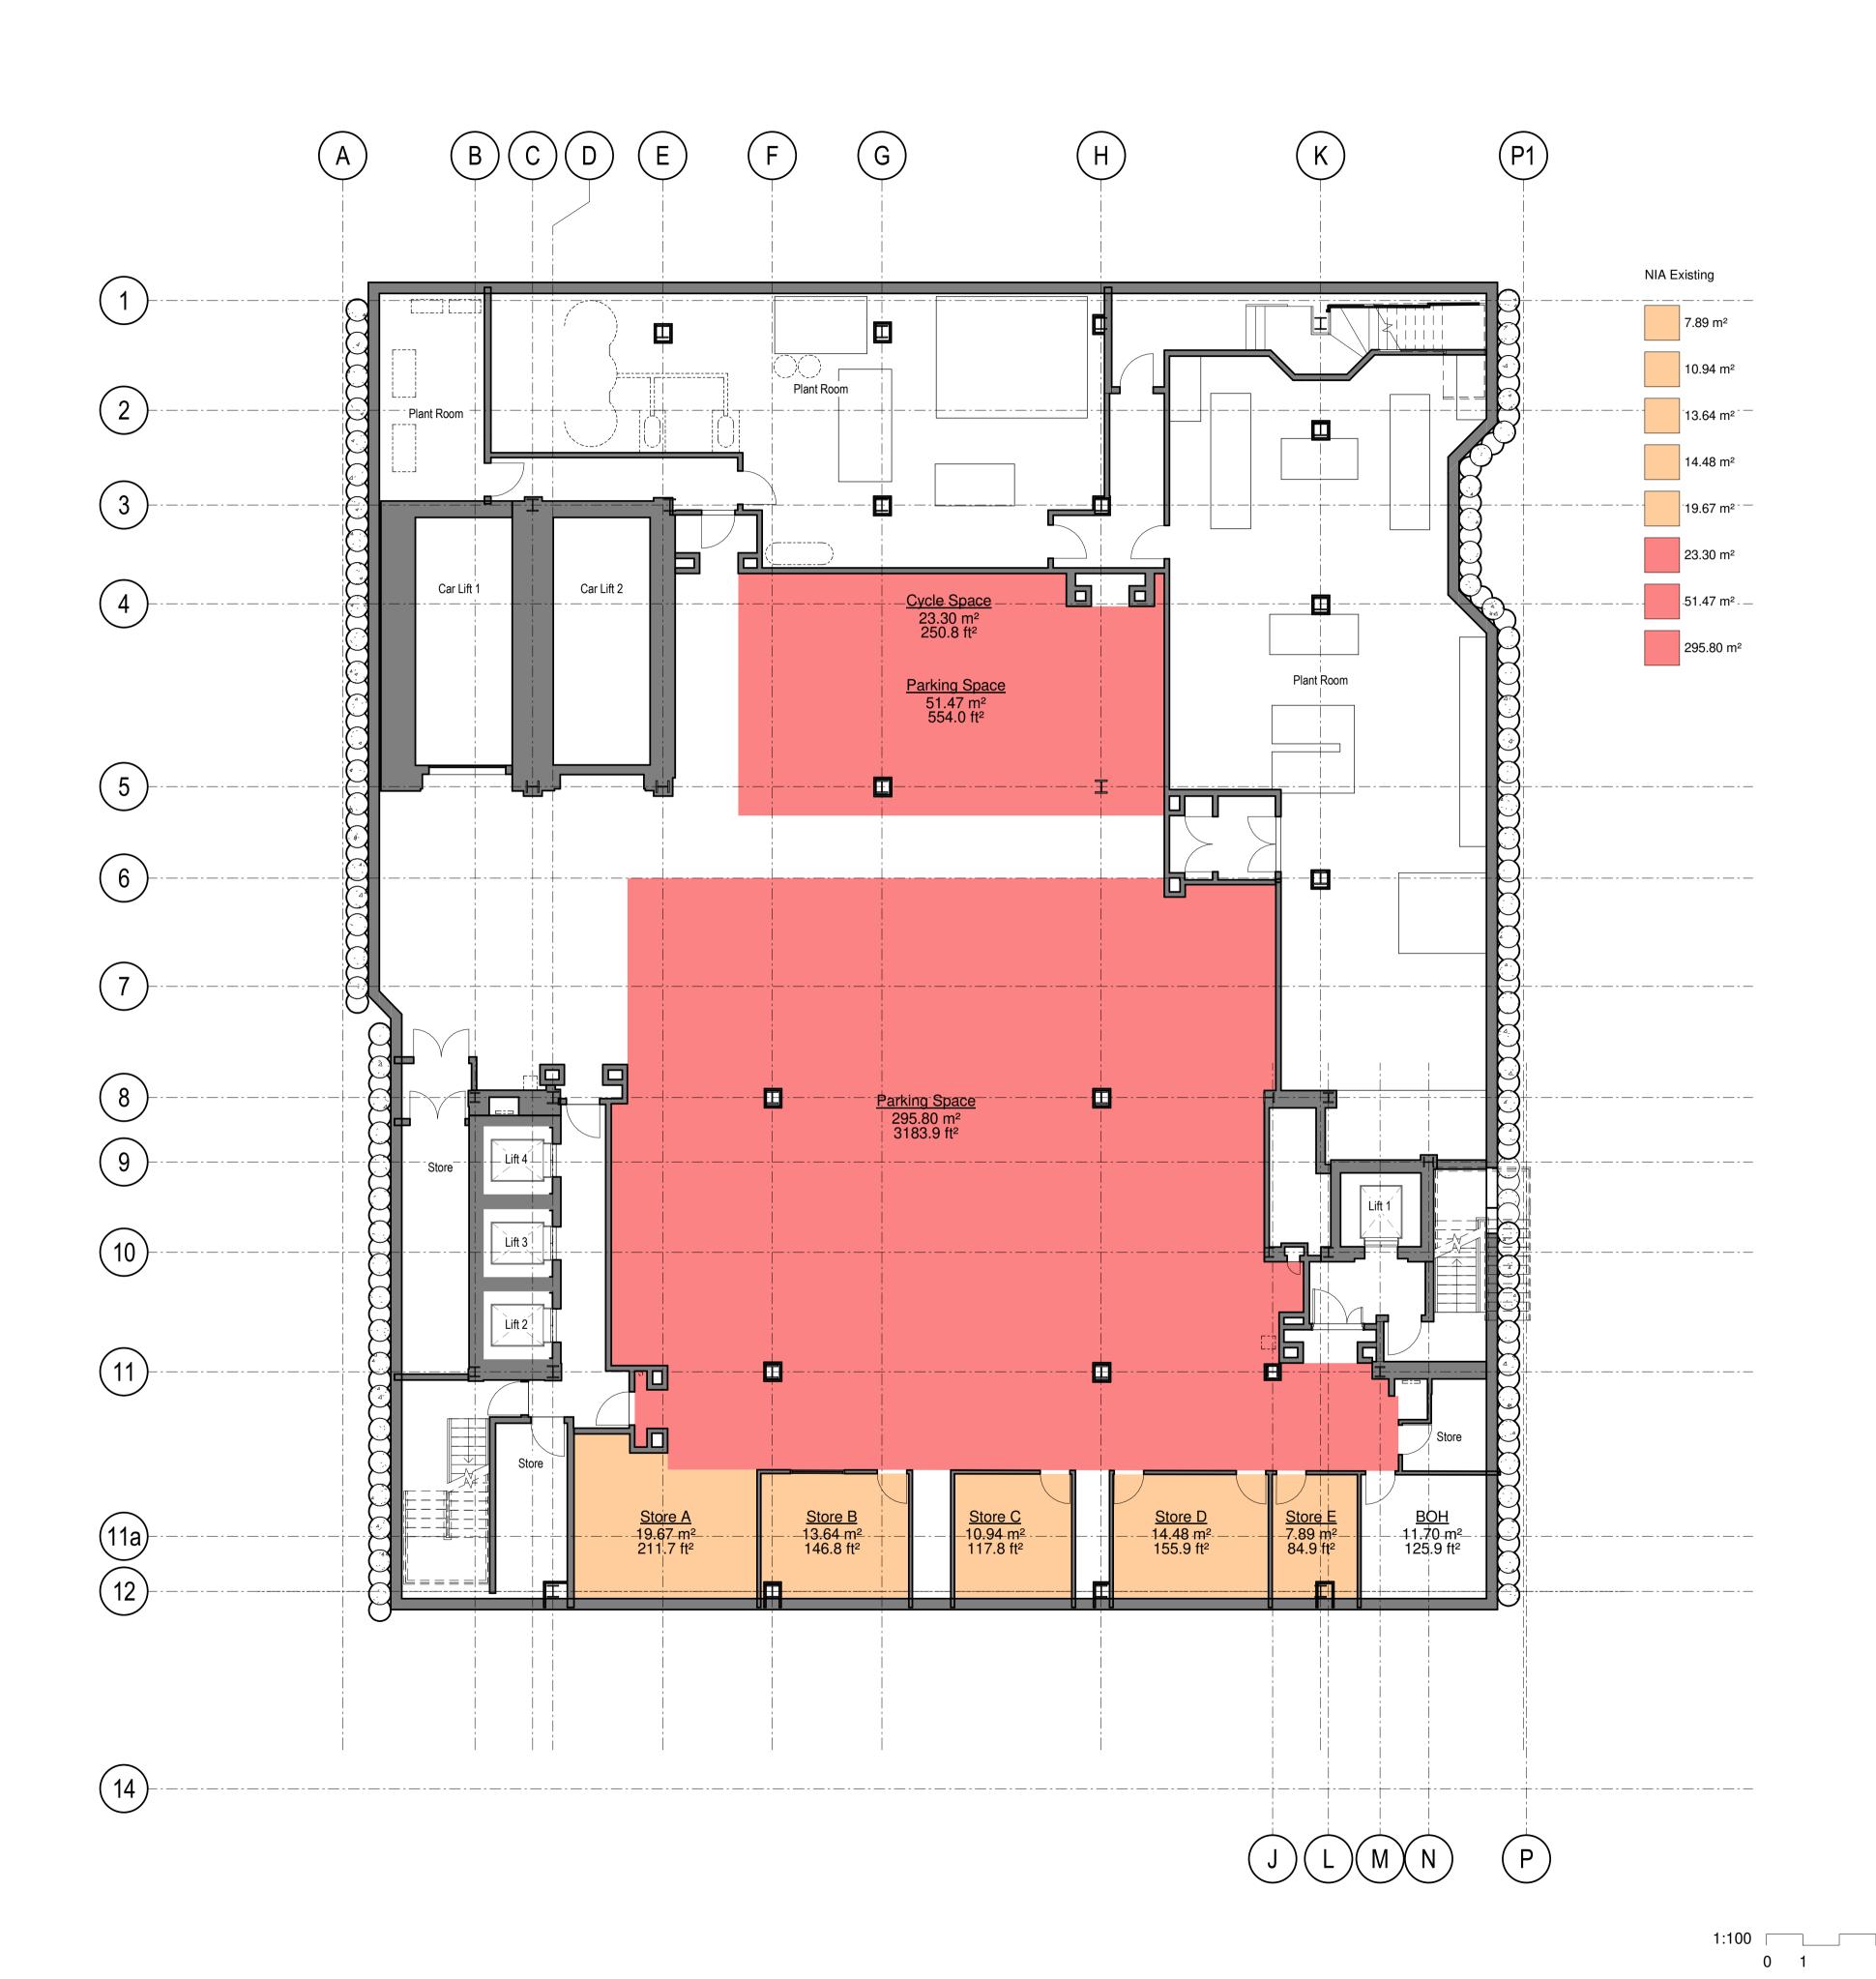

For Planning

Wellcome Trust

210 Euston Road

Existing Lower Ground Plan

| Scale                  | Drawn  | Date       | Checked  |
|------------------------|--------|------------|----------|
| 1:100@A1<br>(1:200@A3) | VS     | 01/25/18   | SB       |
| Project no.            | Drg    |            | Revision |
| 15077                  | A - EX | (03) - 099 | 04       |