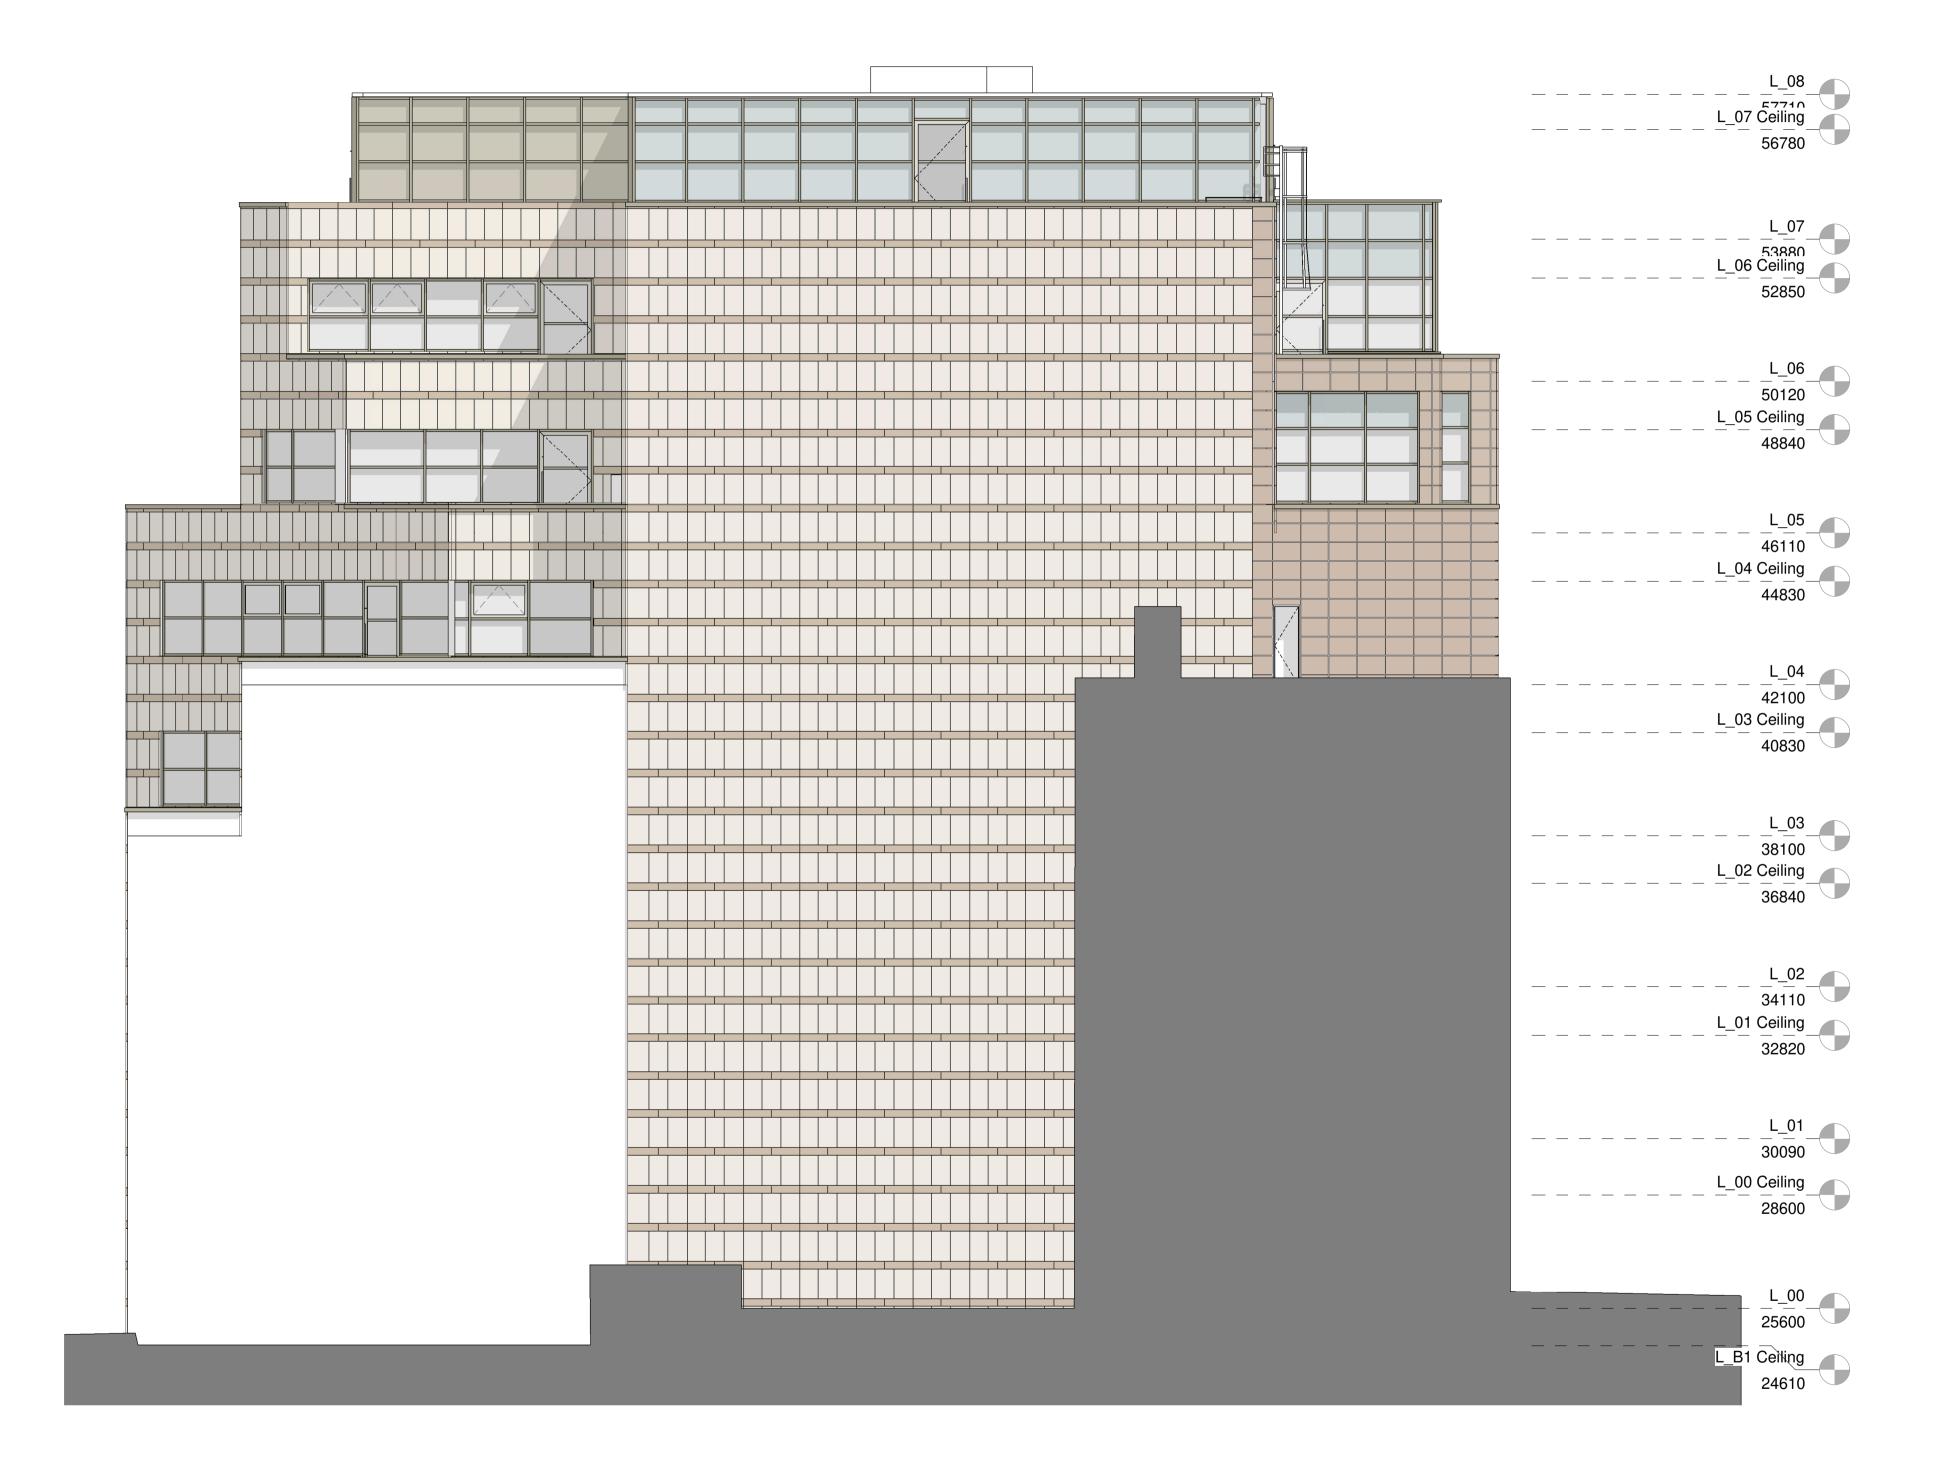

| 00<br>01<br>02         | Stage 2 Issue<br>Stage 3 Issue<br>Issue for Planning | 21-03-18<br>25-06-18<br>03-07-18 | VS      |  |  |  |
|------------------------|------------------------------------------------------|----------------------------------|---------|--|--|--|
| Rev                    | Description                                          | Date                             | Checked |  |  |  |
| Status<br>For Planning |                                                      |                                  |         |  |  |  |
| Client                 |                                                      |                                  |         |  |  |  |
| Wel                    | llcome Trust                                         |                                  |         |  |  |  |
| Project                | <u> </u>                                             |                                  |         |  |  |  |

## 210 Euston Road

## Drawing Existing West Elevation

| Scale                  | Drawn   | Date             | Checked  |
|------------------------|---------|------------------|----------|
| 1:100@A1<br>(1:200@A3) | Author  | 01/23/18         | Checke   |
| Project no.            | Drg     |                  | Revision |
| 15077                  | A - EX( | A - EX(05) - 103 |          |