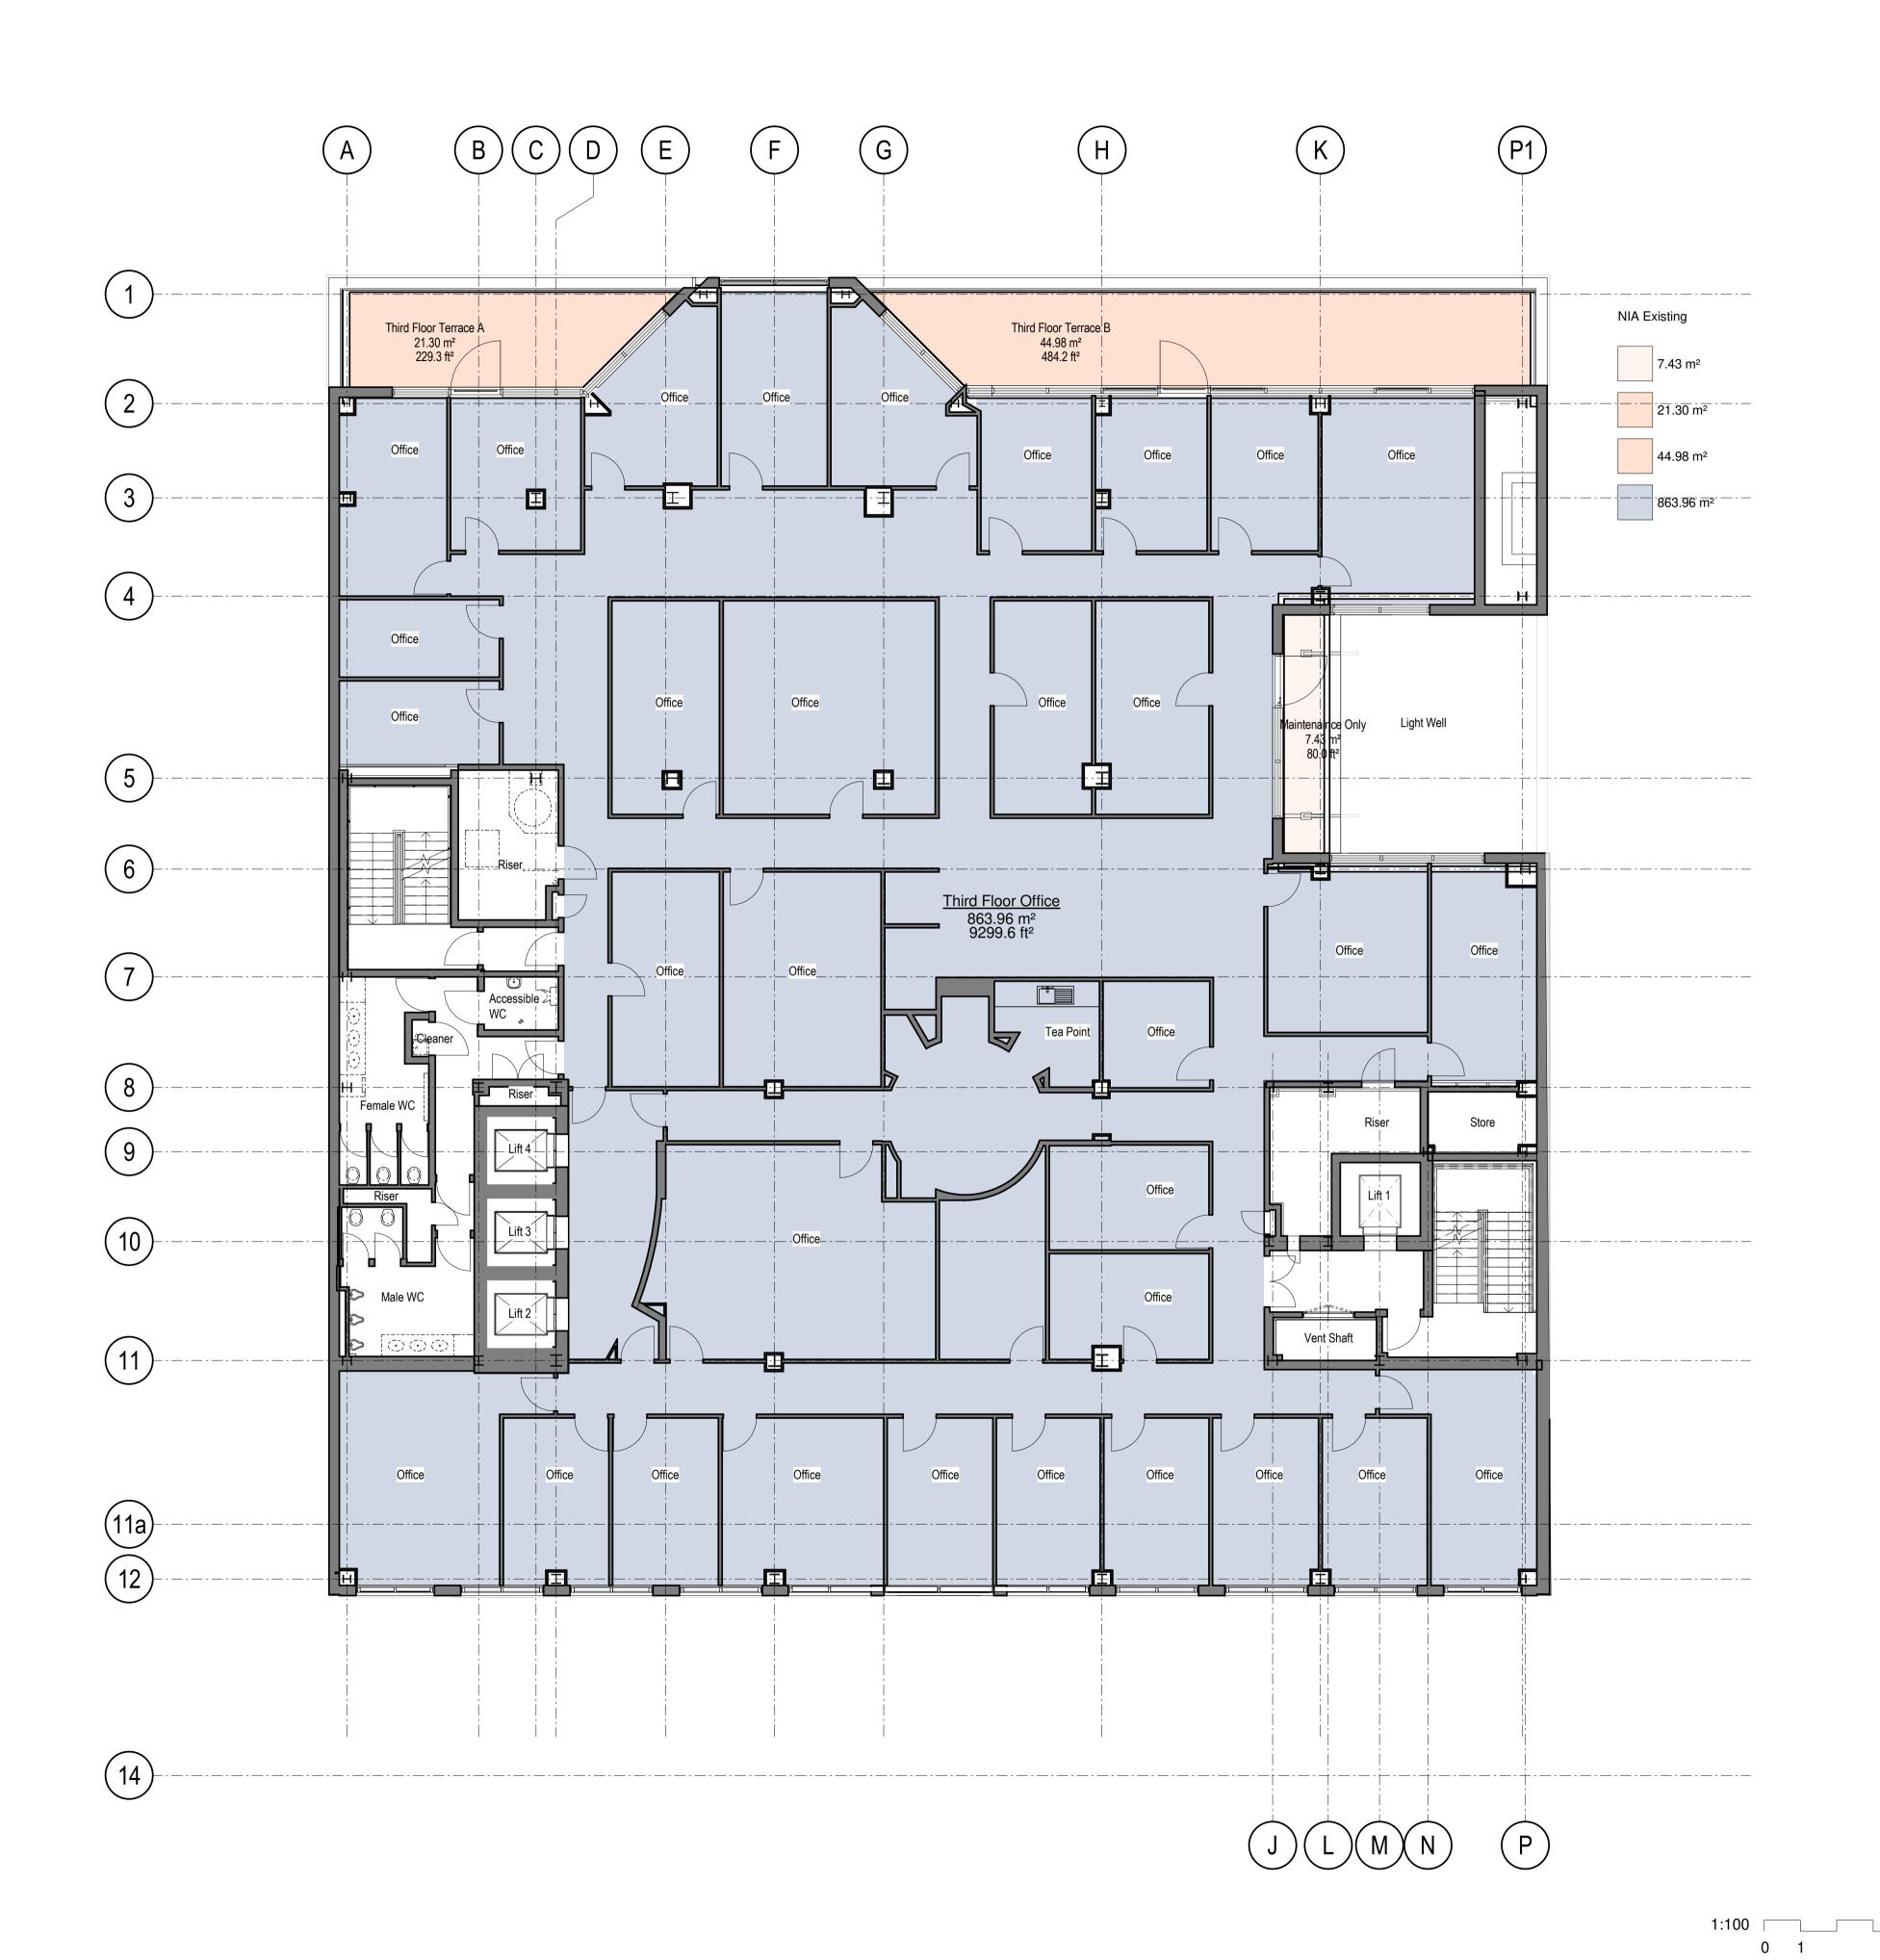

For Planning

Wellcome Trust

210 Euston Road

Existing Third Floor Plan

| Scale                  | Drawn | Date       | Checked  |
|------------------------|-------|------------|----------|
| 1:100@A1<br>(1:200@A3) | VS    | 01/23/18   | SB       |
| Project no.            | Drg   |            | Revision |
| 15077                  | Δ-FX  | (03) - 103 | 04       |