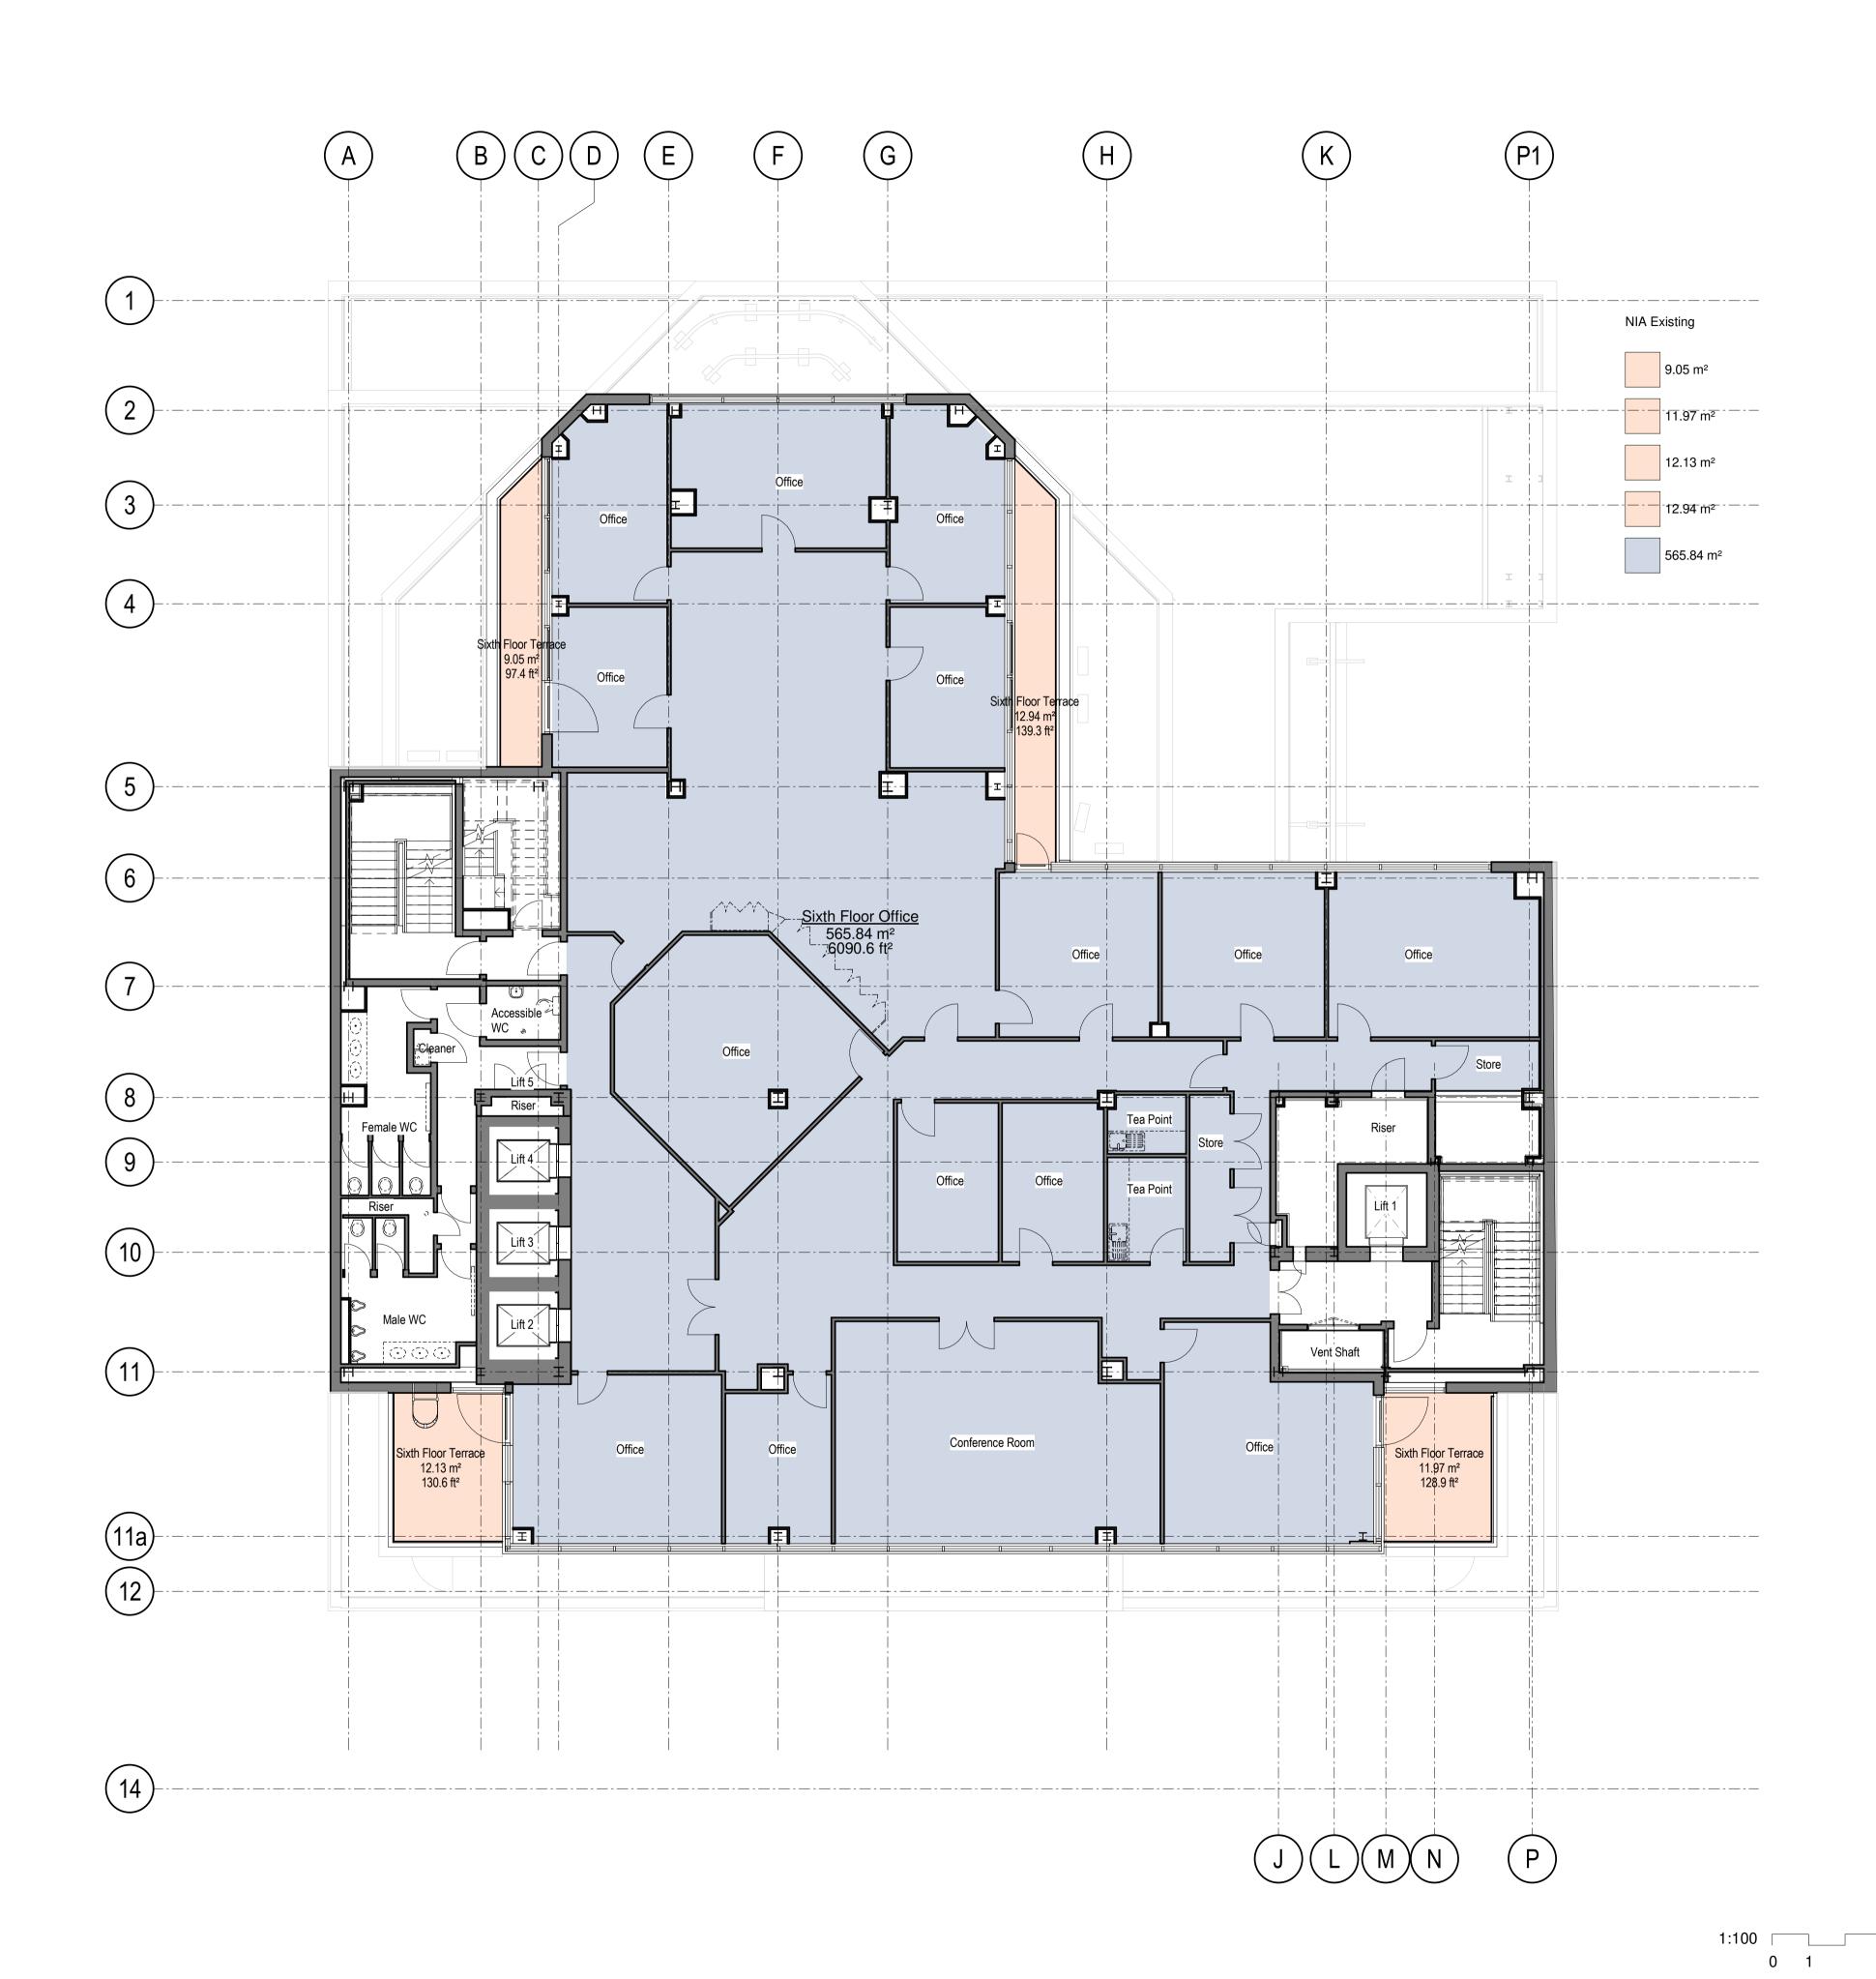

For Planning

Wellcome Trust

210 Euston Road

Existing Sixth Floor Plan

| Scale                  | Drawn            | Date     | Checked  |
|------------------------|------------------|----------|----------|
| 1:100@A1<br>(1:200@A3) | VS               | 01/23/18 | SB       |
| Project no.            | Drg              |          | Revision |
| 15077                  | A - EX(03) - 106 |          | 04       |