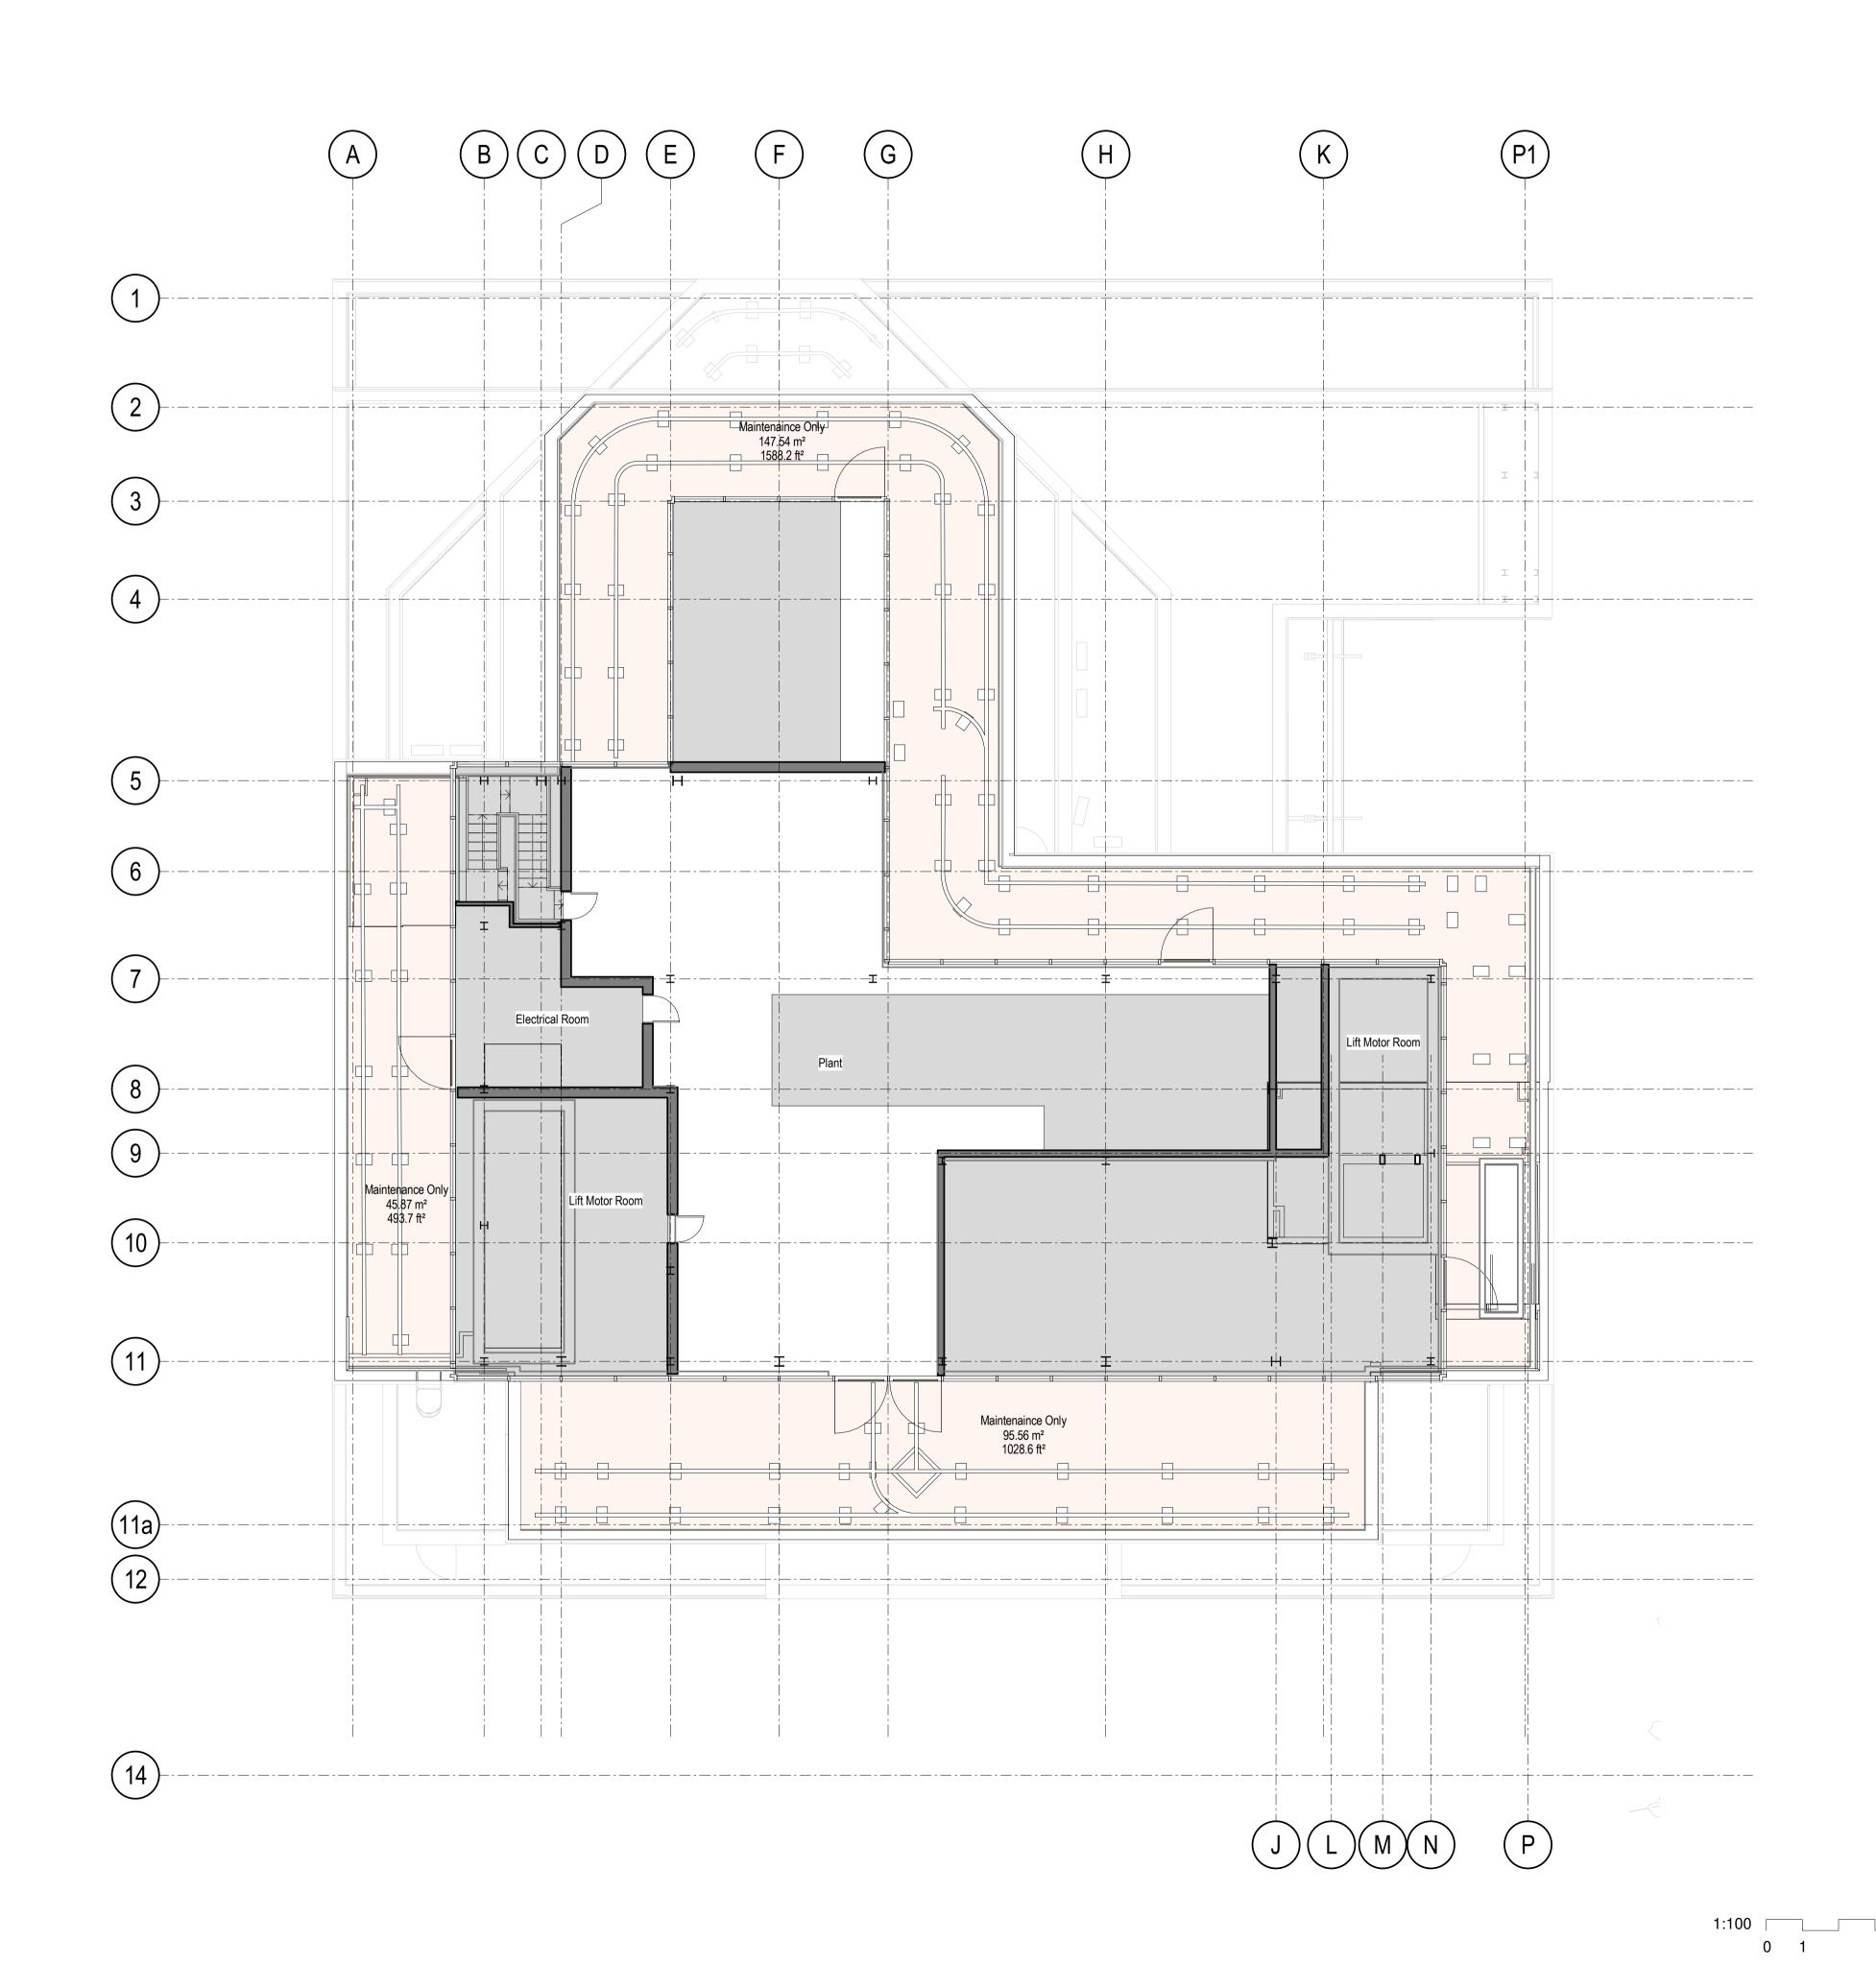

For Planning

Wellcome Trust

210 Euston Road

Existing Seventh Floor Plan

| Scale                  | Drawn            | Date     | Checked  |
|------------------------|------------------|----------|----------|
| 1:100@A1<br>(1:200@A3) | VS               | 01/23/18 | SB       |
| Project no.            | Drg              |          | Revision |
| 15077                  | A - EX(03) - 107 |          | 04       |