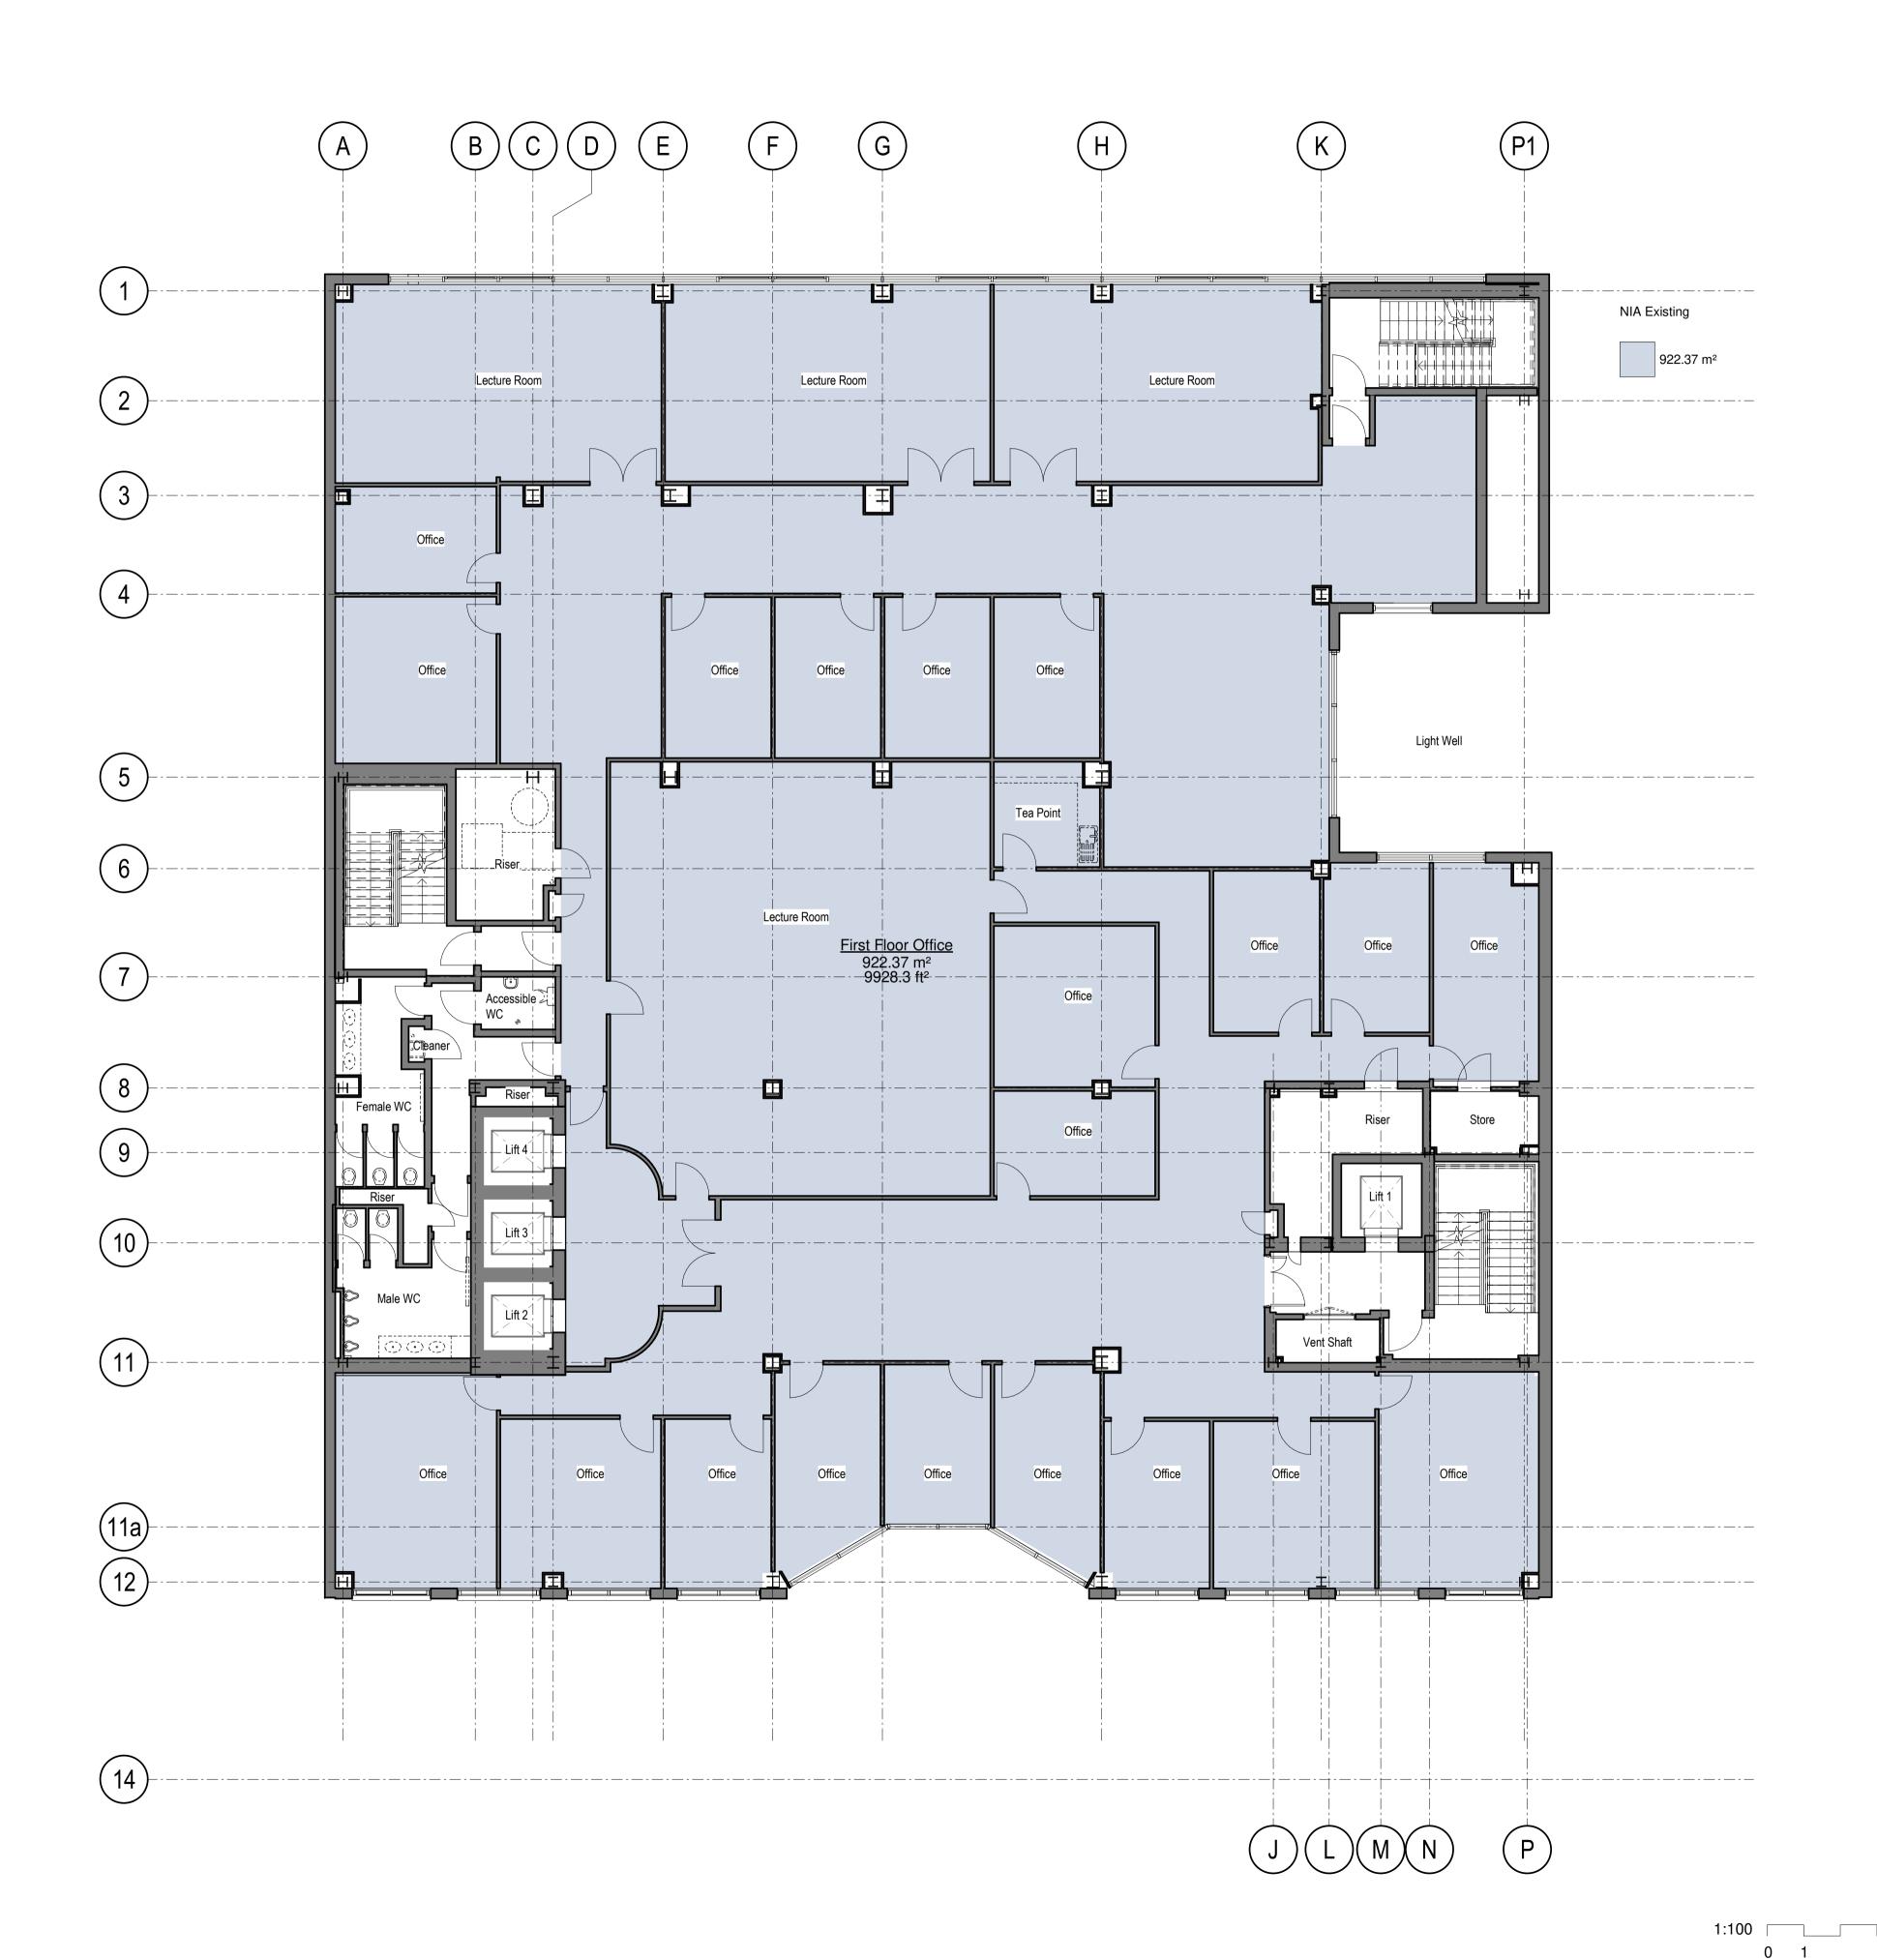

For Planning

Wellcome Trust

210 Euston Road

Existing First Floor Plan

| Scale                  | Drawn  | Date       | Checked  |
|------------------------|--------|------------|----------|
| 1:100@A1<br>(1:200@A3) | VS     | 01/23/18   | SB       |
| Project no.            | Drg    |            | Revision |
| 15077                  | A - FX | (03) - 101 | 04       |