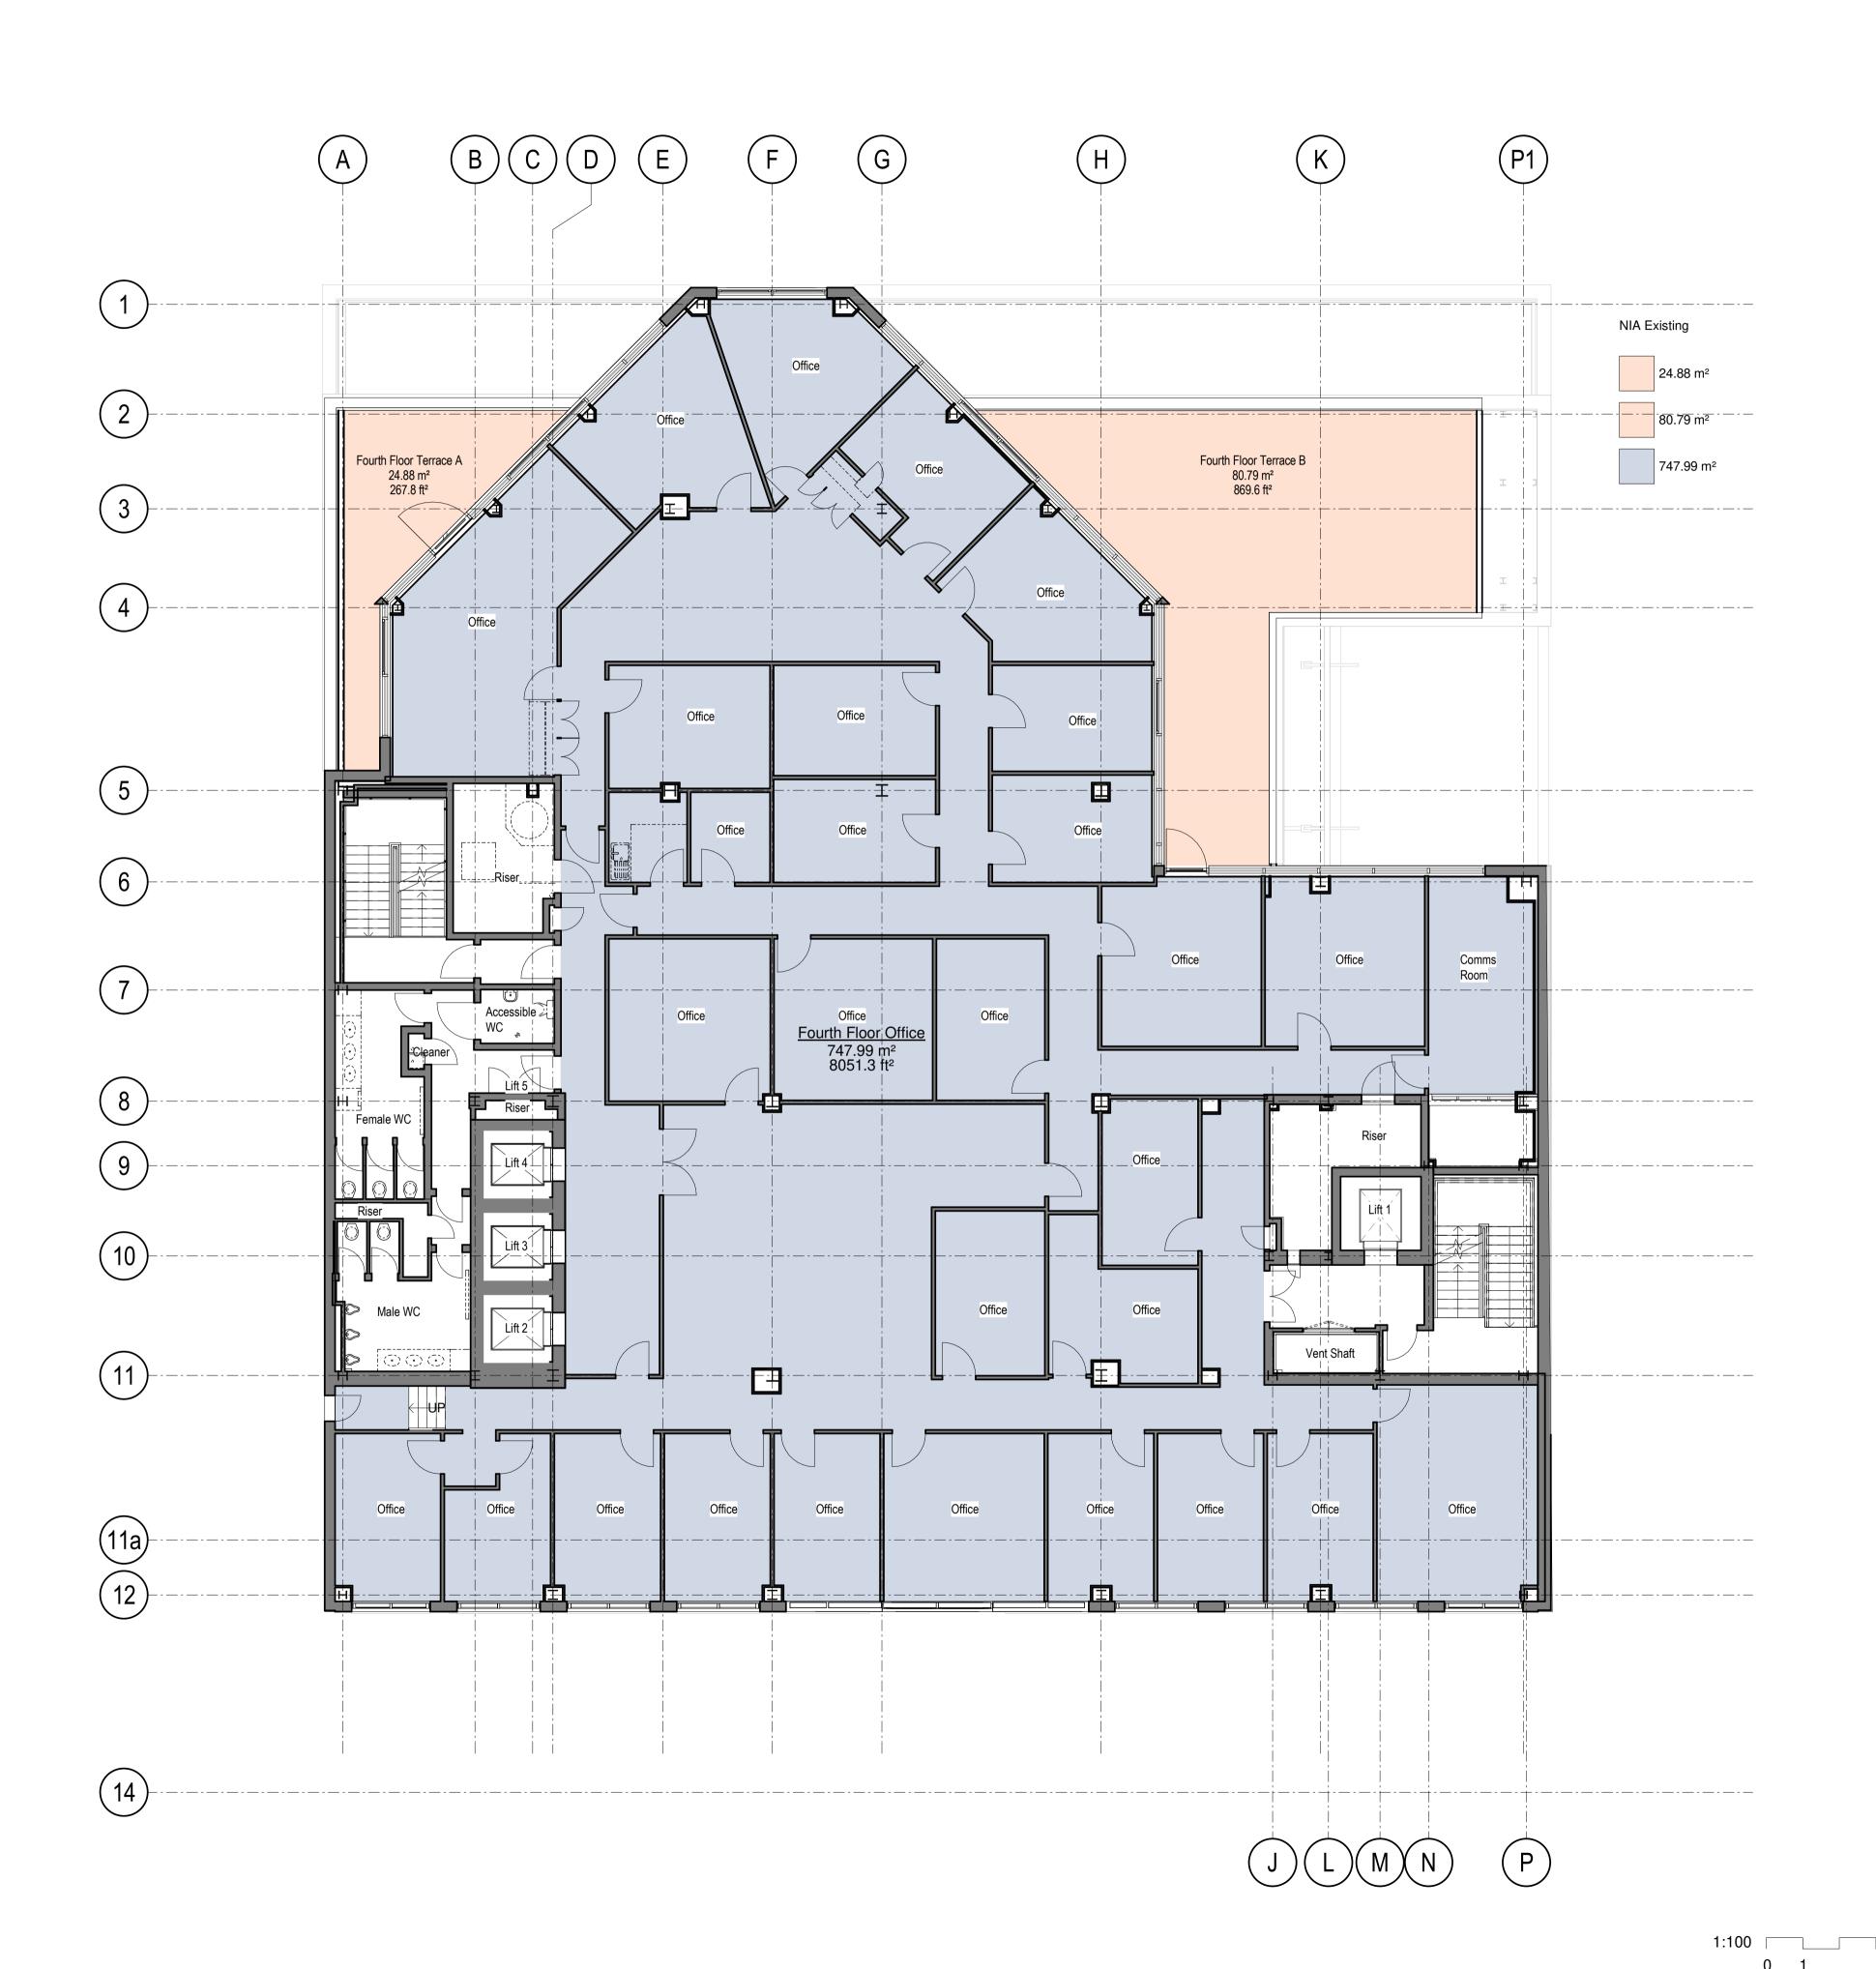

For Planning

Wellcome Trust

210 Euston Road

Existing Fourth Floor Plan

| Scale                  | Drawn  | Date       | Checked  |
|------------------------|--------|------------|----------|
| 1:100@A1<br>(1:200@A3) | VS     | 01/23/18   | SB       |
| Project no.            | Drg    |            | Revision |
| 15077                  | A - EX | (03) - 104 | 04       |