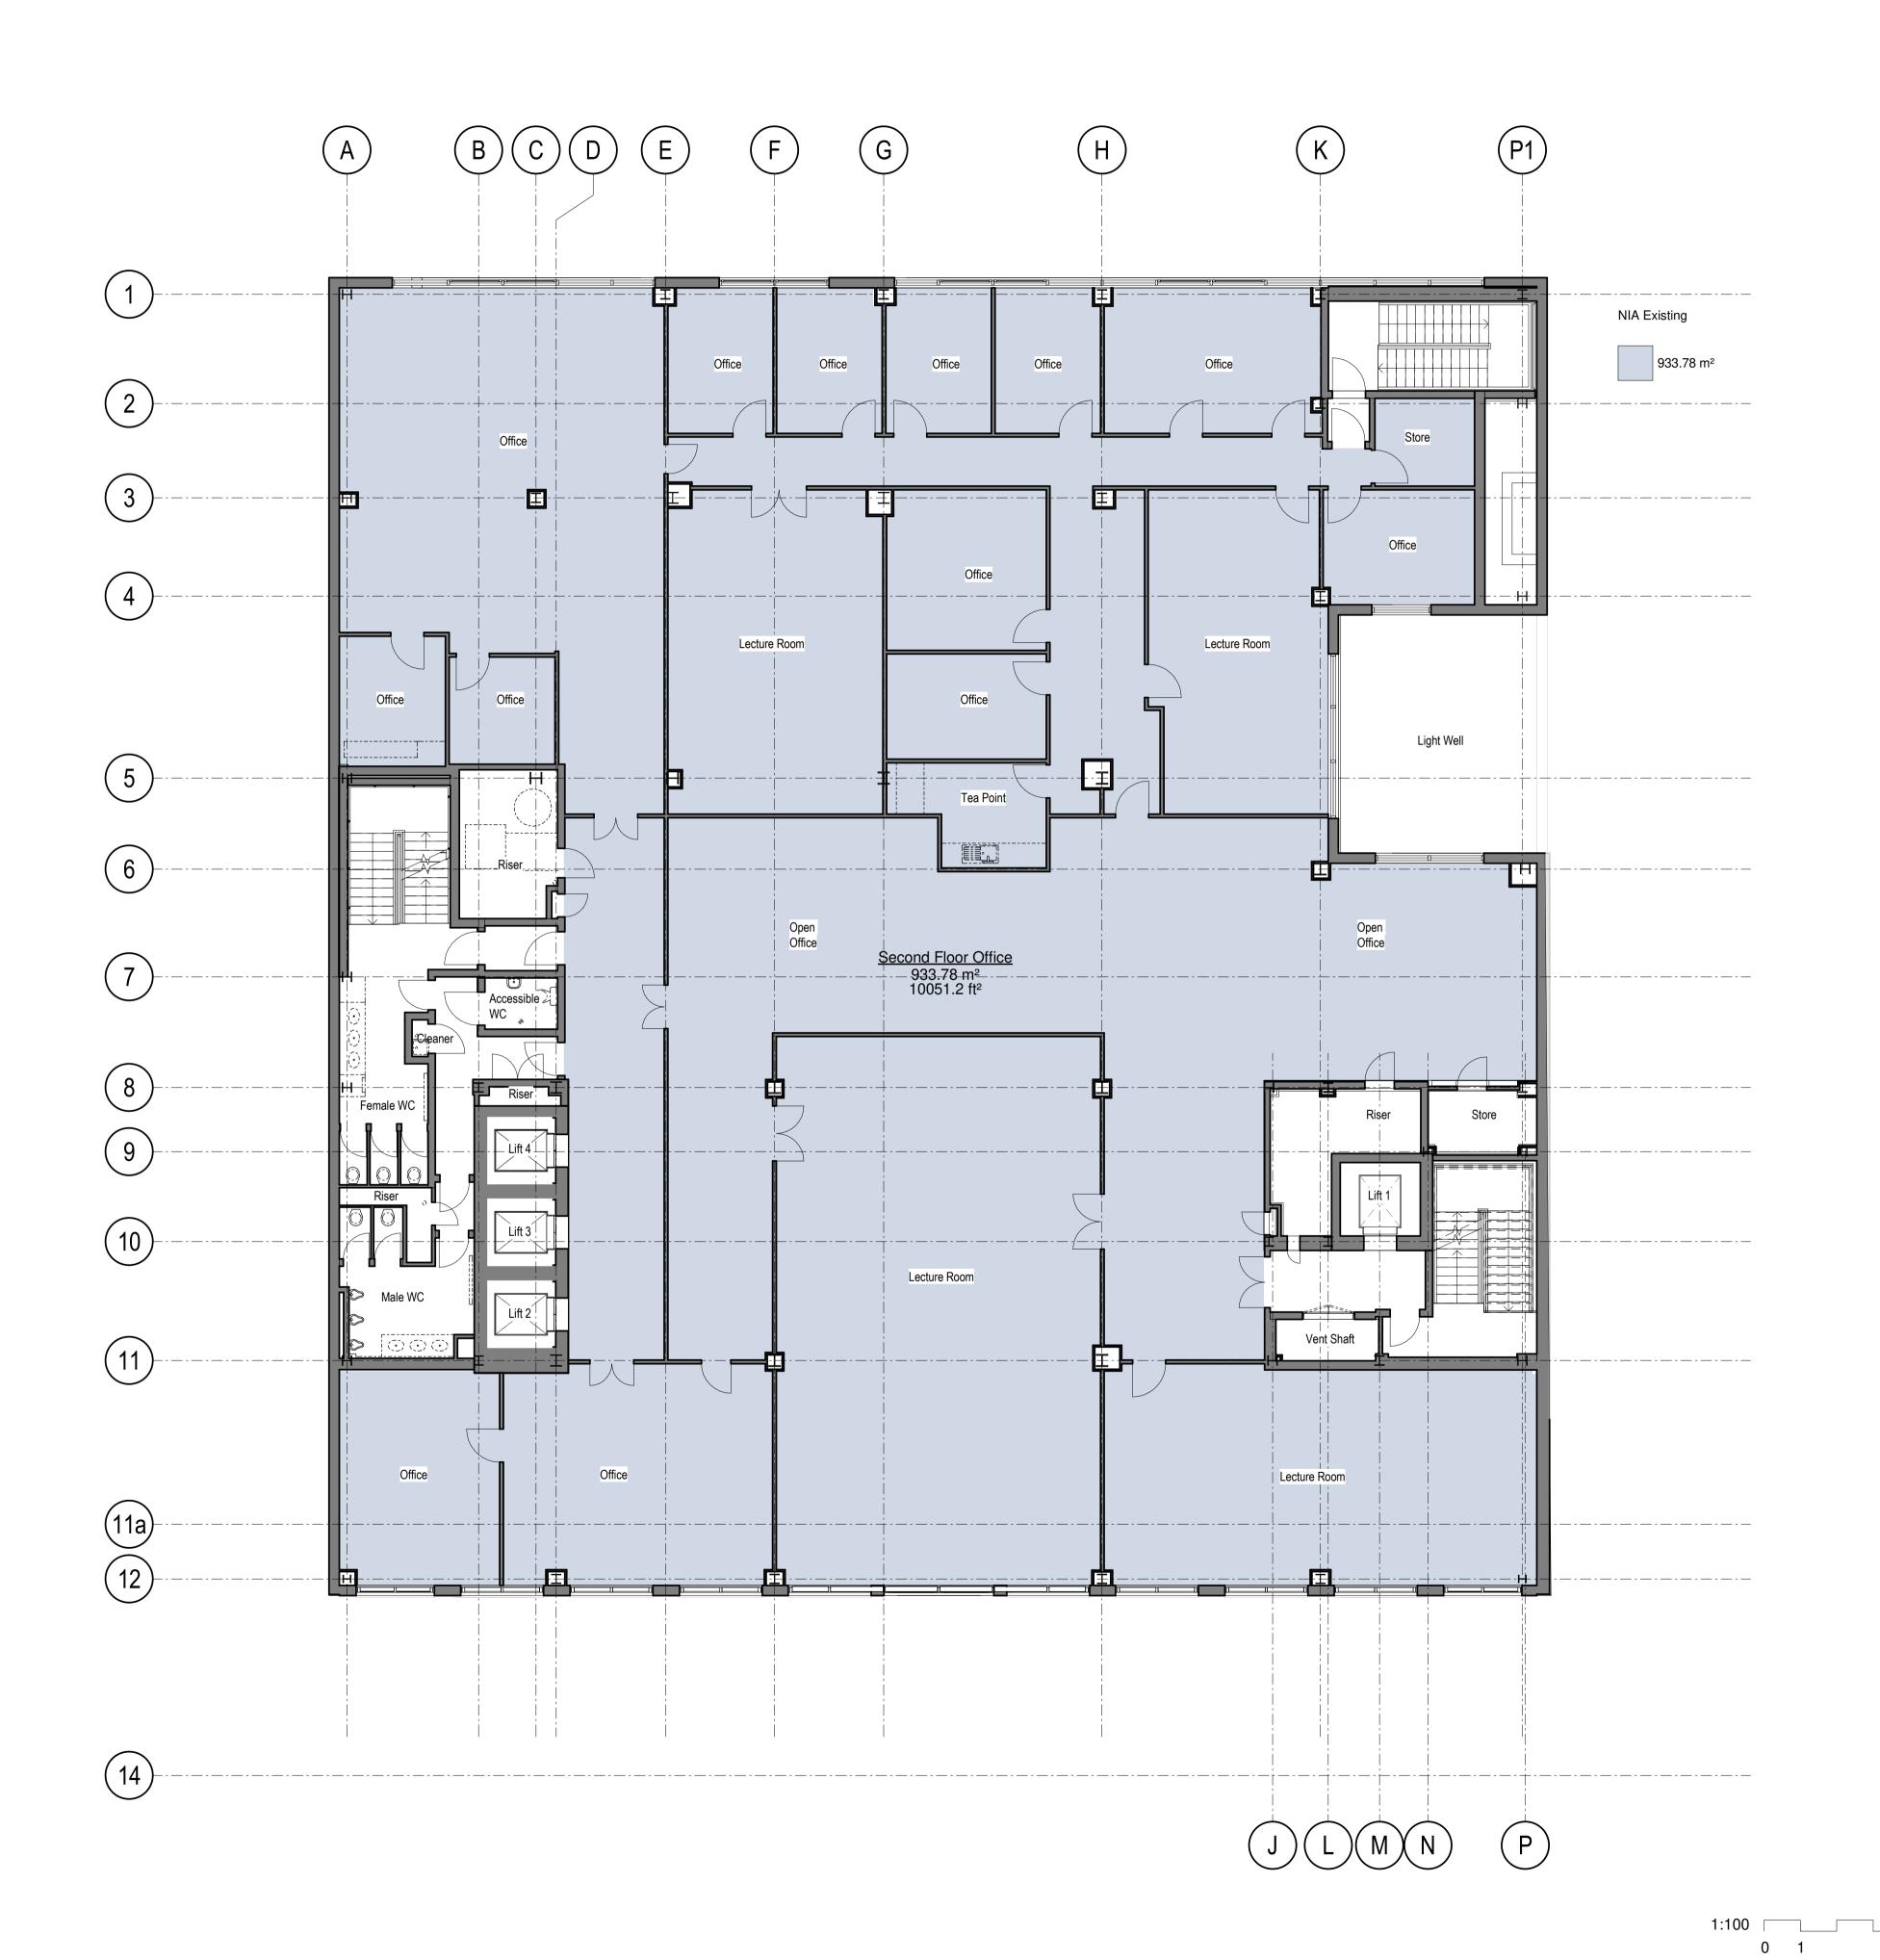

For Planning

Wellcome Trust

210 Euston Road

Existing Second Floor Plan

| Scale                  | Drawn | Date       | Checked  |
|------------------------|-------|------------|----------|
| 1:100@A1<br>(1:200@A3) | VS    | 01/23/18   | SB       |
| Project no.            | Drg   |            | Revision |
| 15077                  | Δ-FX  | (03) - 102 | 04       |