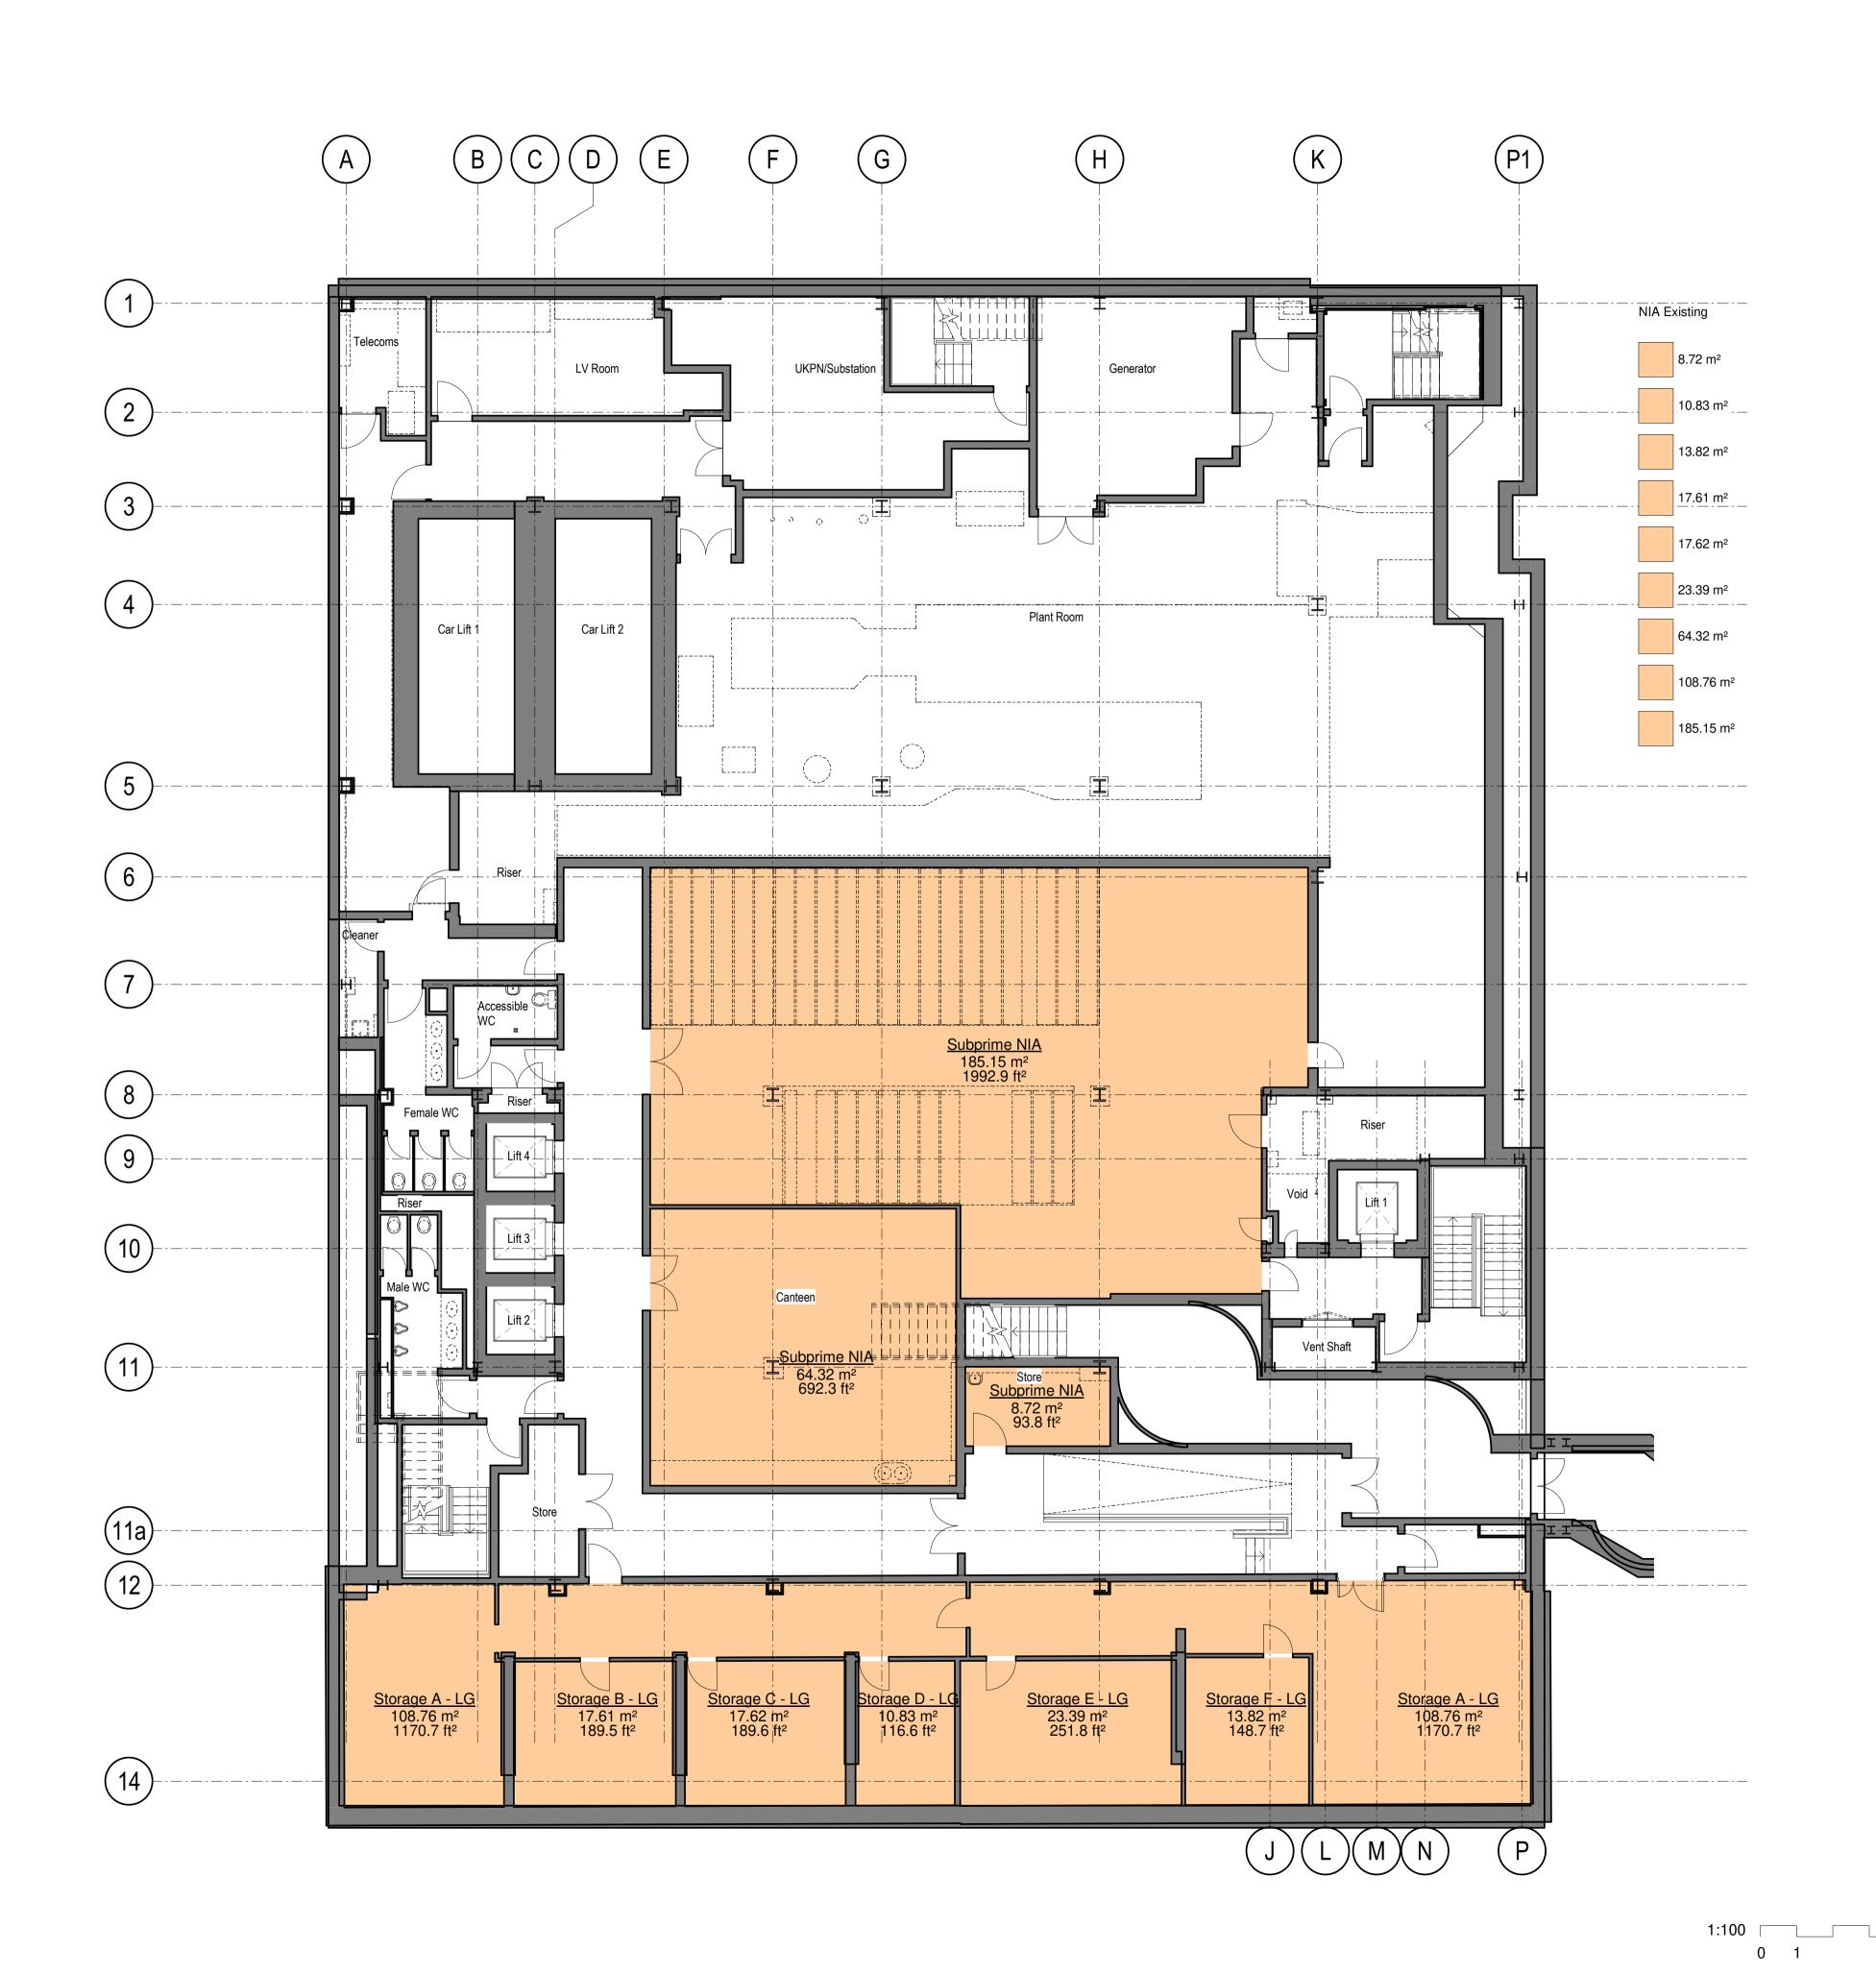

For Planning

Wellcome Trust

210 Euston Road

Existing Basement Floor Plan

| Scale                  | Drawn  | Date       | Checked  |
|------------------------|--------|------------|----------|
| 1:100@A1<br>(1:200@A3) | VS     | 01/25/18   | SB       |
| Project no.            | Drg    |            | Revision |
| 15077                  | A - EX | (03) - 098 | 04       |