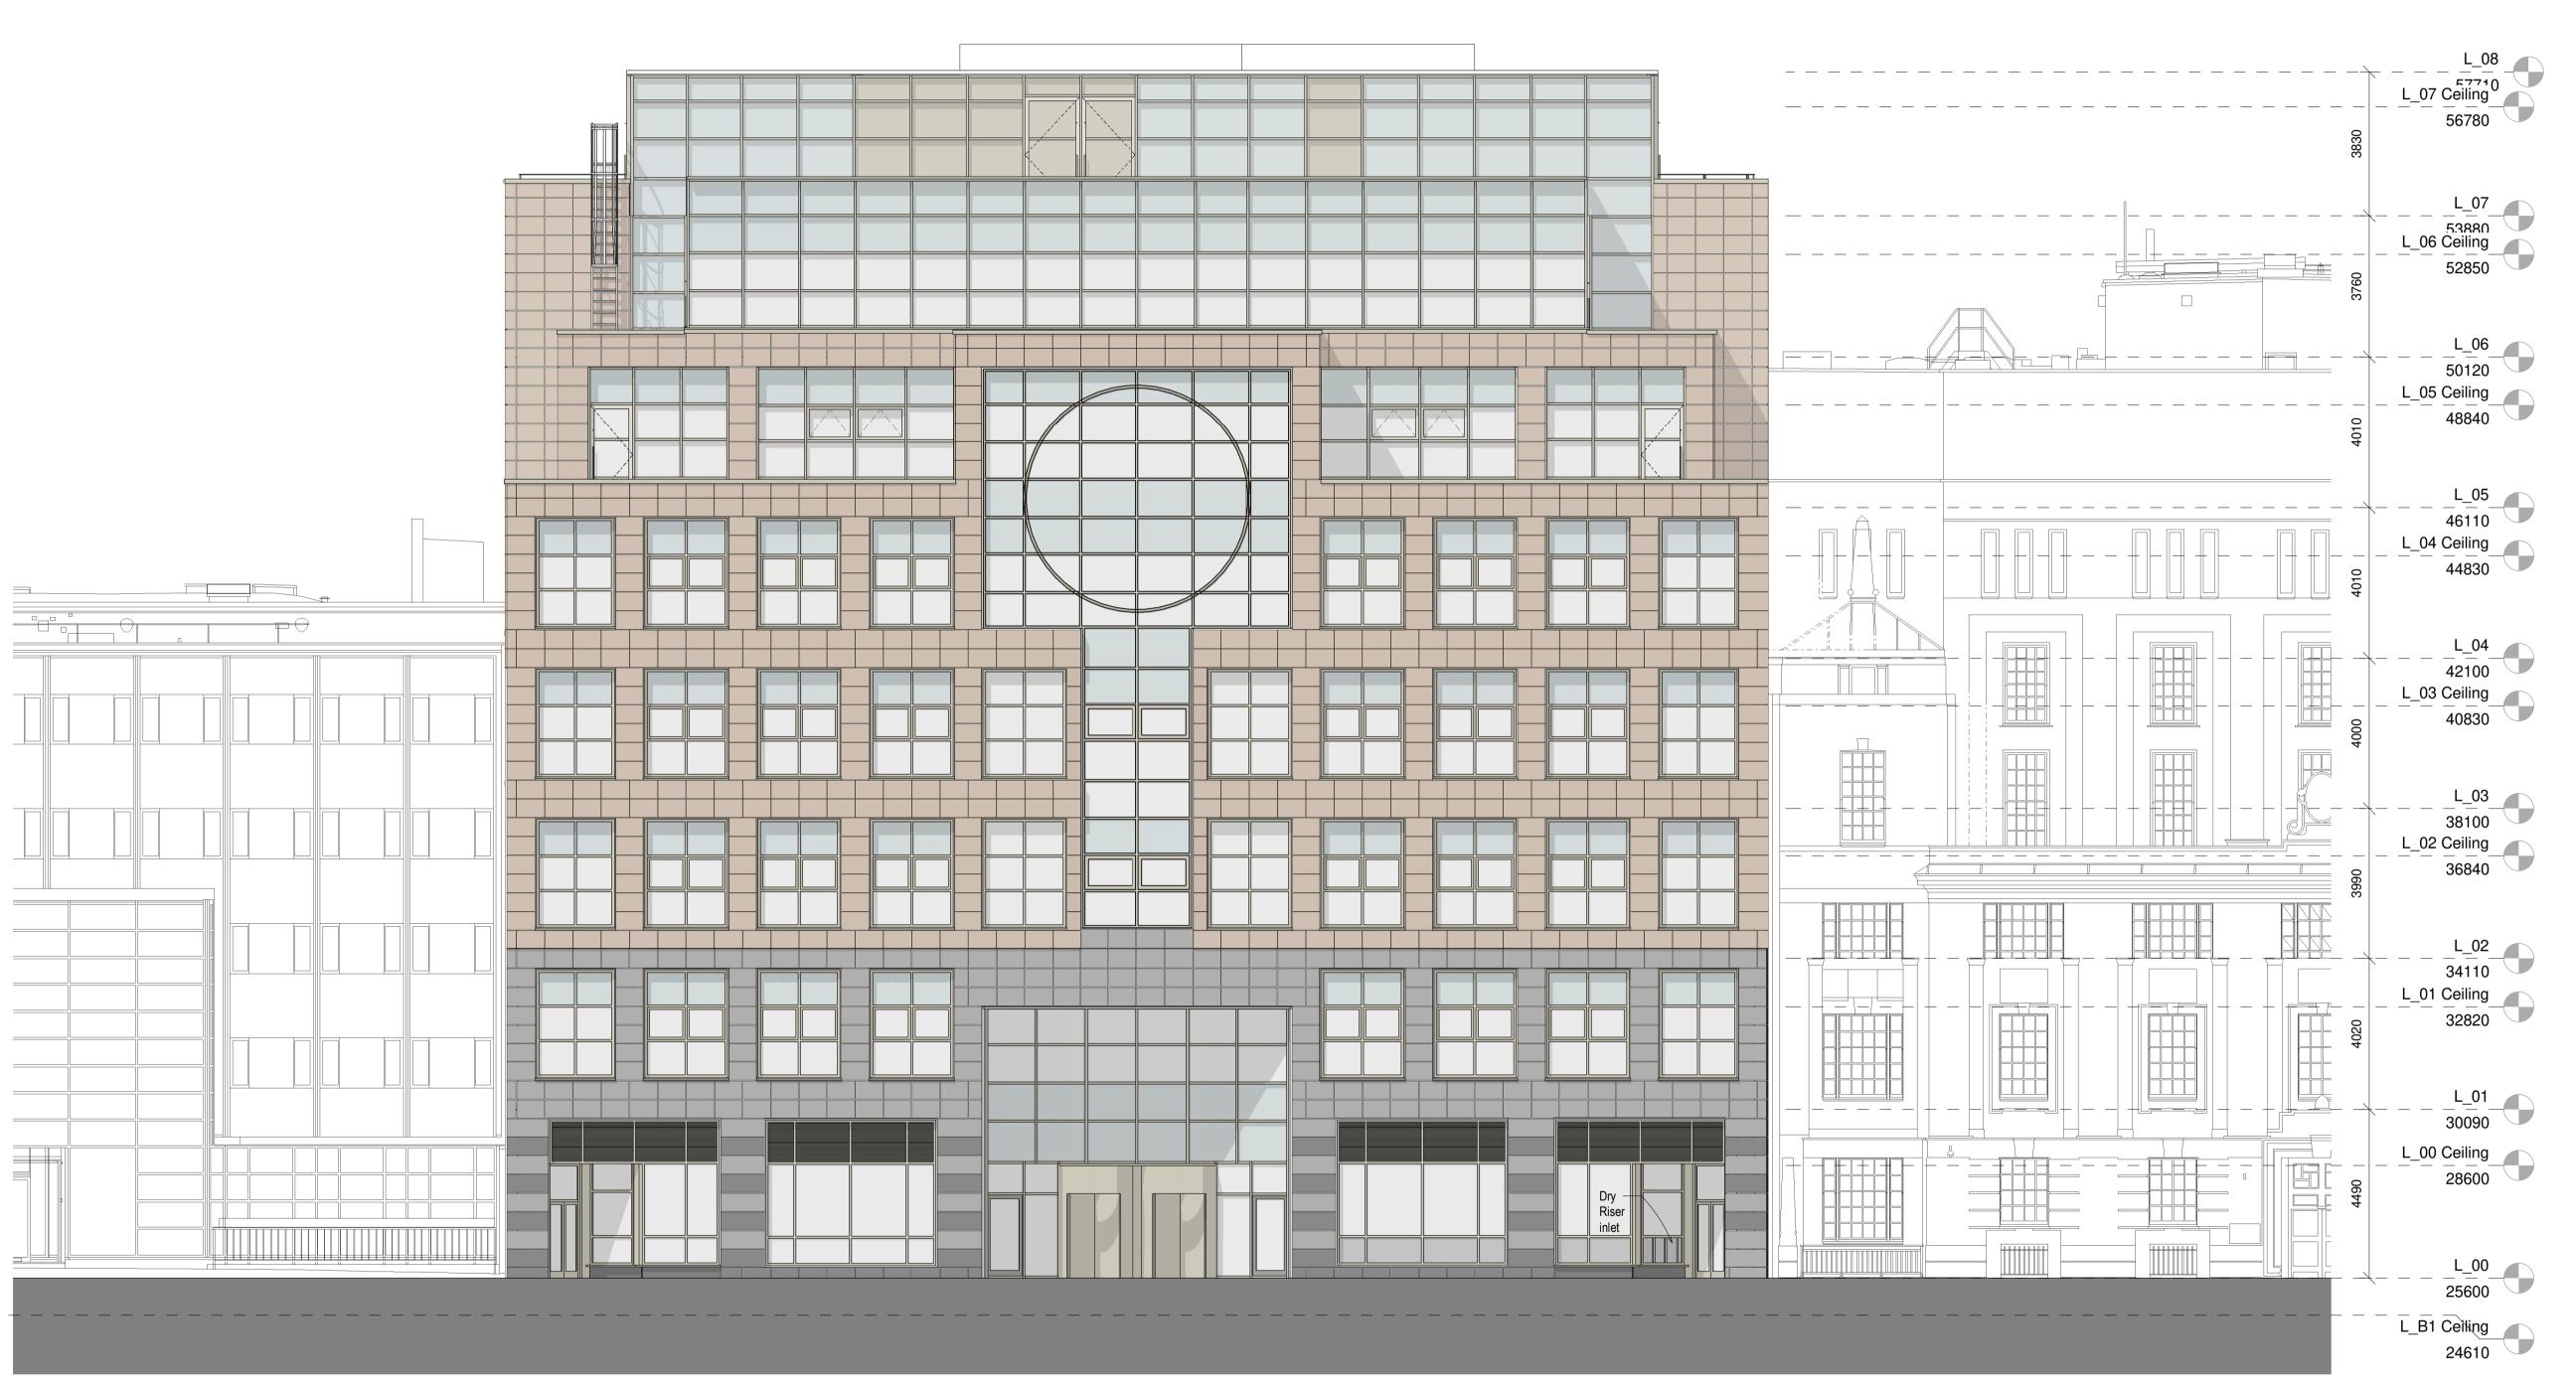

|        | 0. 0.1             | 04.00.40   |
|--------|--------------------|------------|
| 00     | Stage 2 Issue      | 21-03-18 N |
| 01     | Stage 3 Issue      | 25-06-18 V |
| 02     | Issue for Planning | 03-07-18 V |
| Rev    | Description        | Date Check |
| Status |                    |            |
| For    | Planning           |            |
| Client |                    |            |
| Cilent |                    |            |

Drawing

**Existing South Elevation** 

210 Euston Road

Scale 1:100@A1 (1:200@A3) 01/23/18 Checker Project no. 15077 A - EX(05) - 102