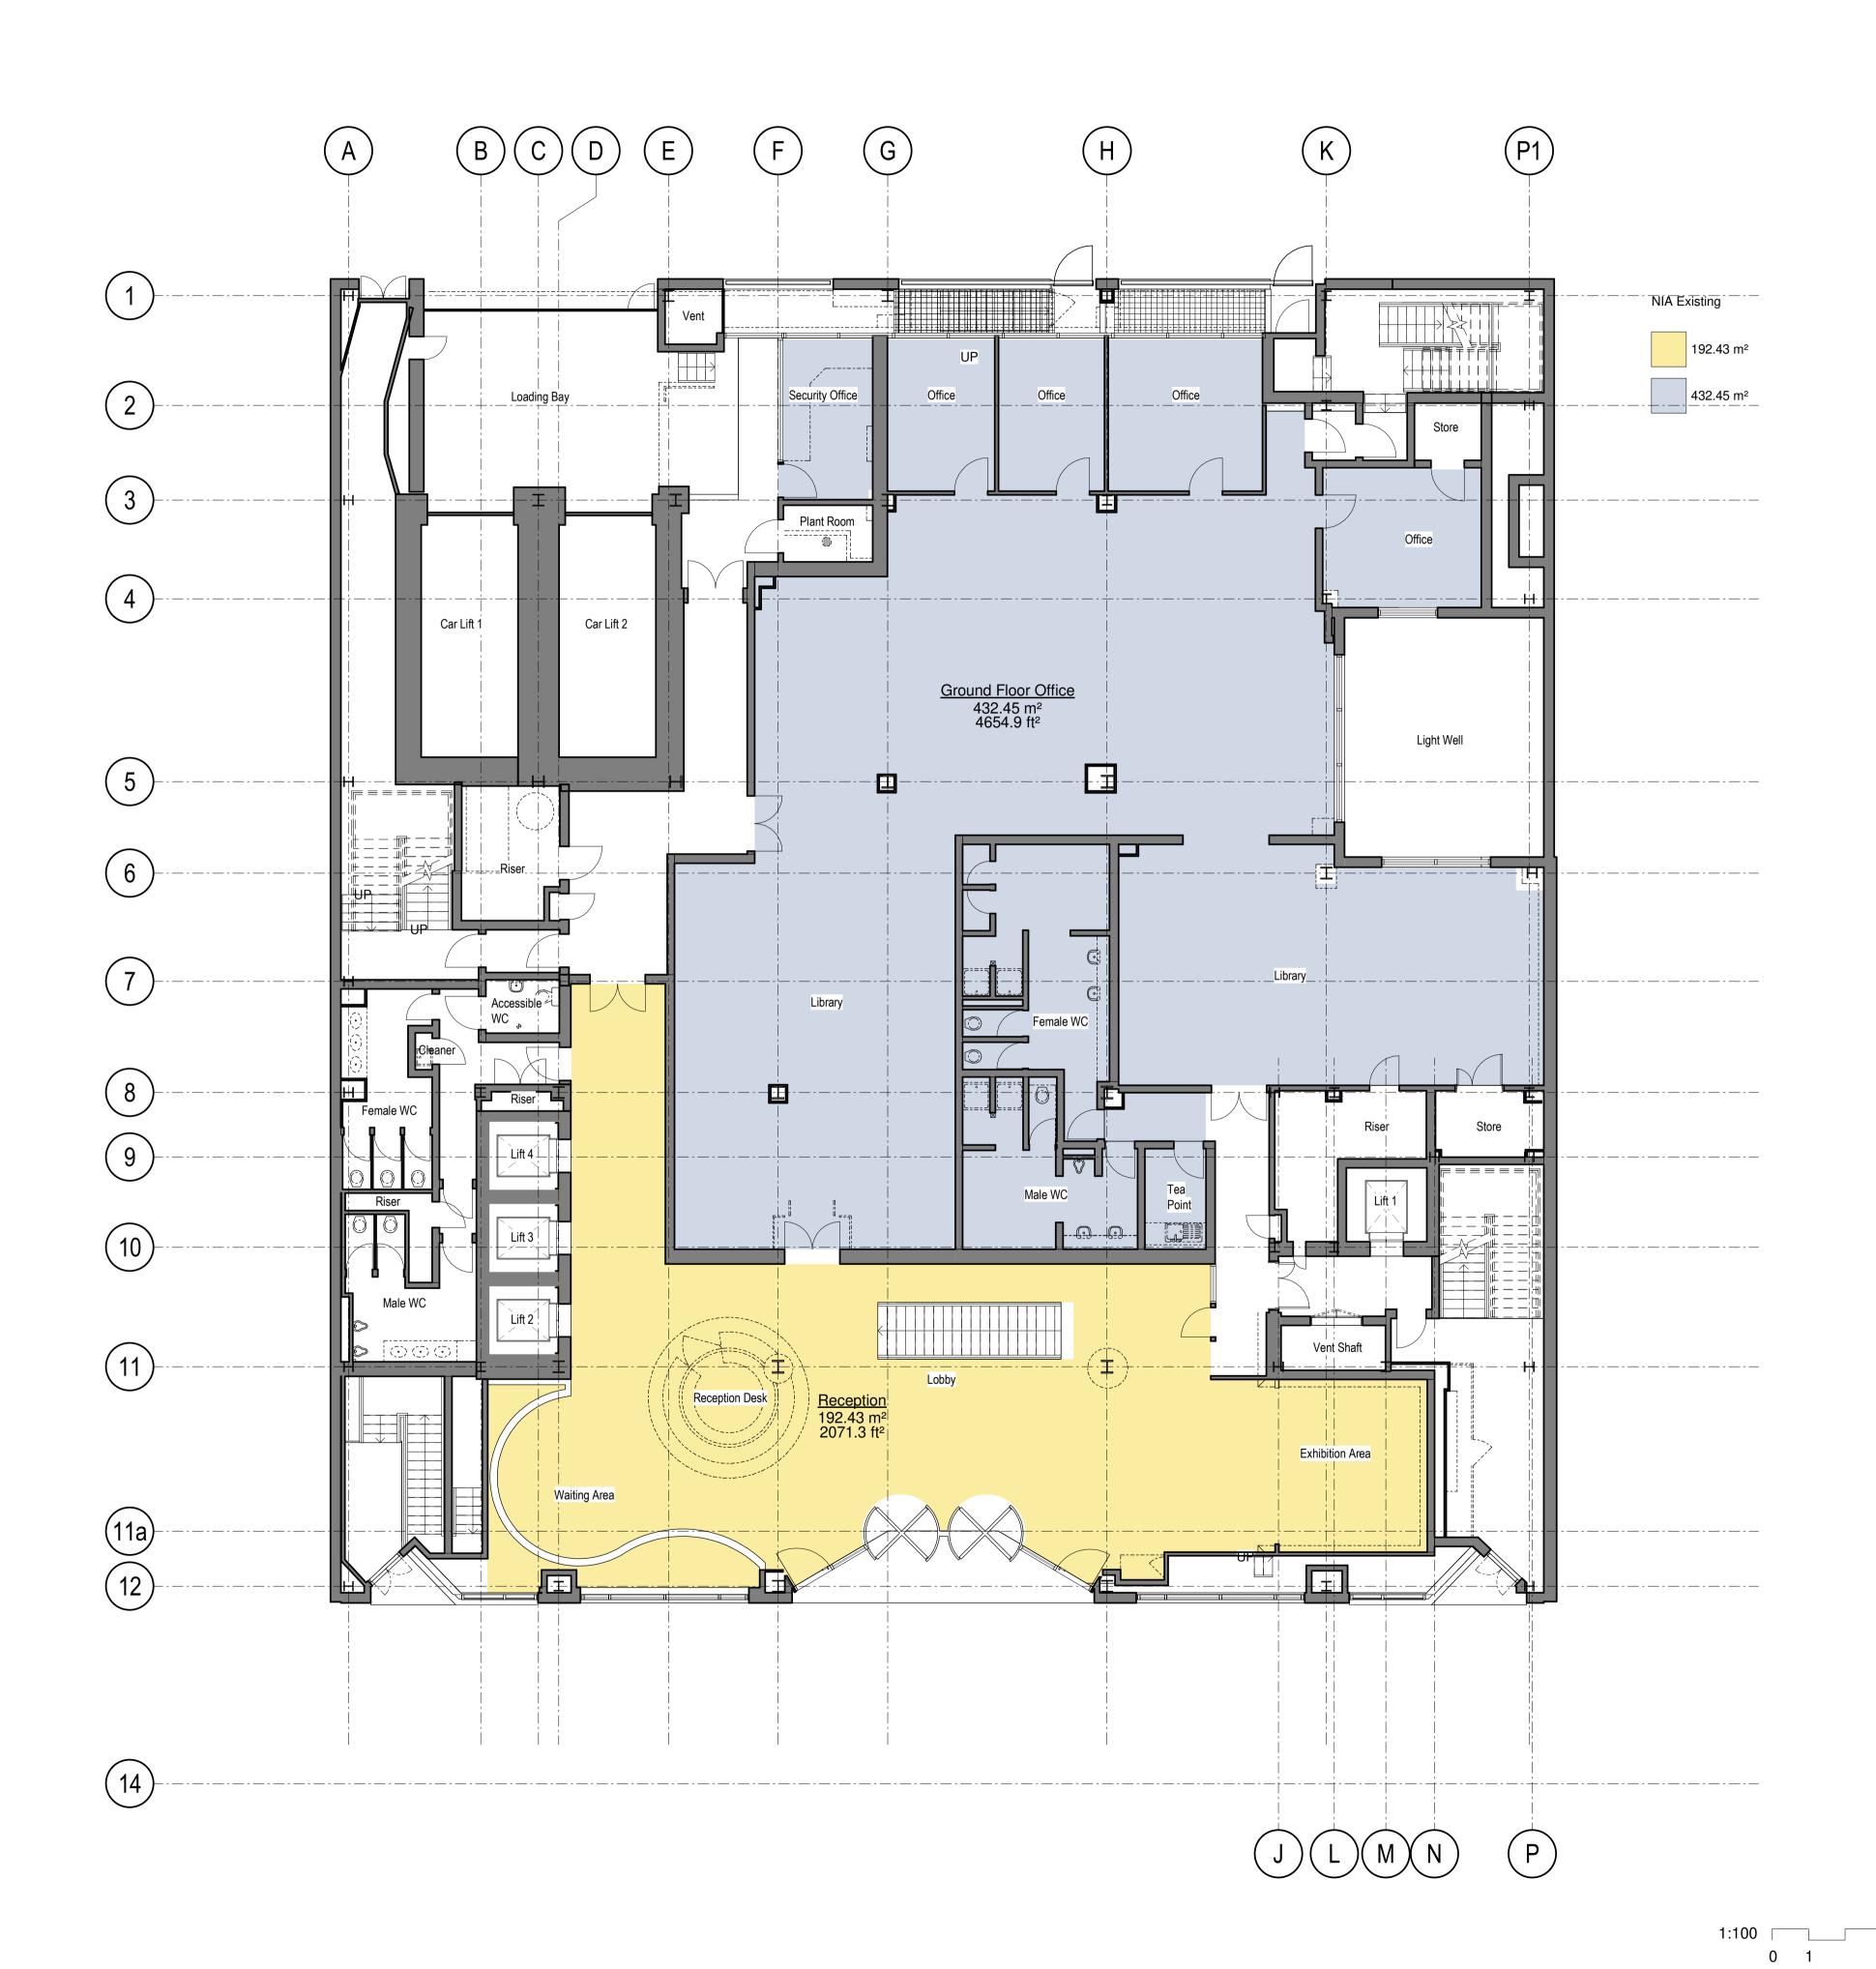

For Planning

Wellcome Trust

210 Euston Road

Existing Ground Floor Plan

| Scale                  | Drawn | Date       | Checked  |
|------------------------|-------|------------|----------|
| 1:100@A1<br>(1:200@A3) | VS    | 01/23/18   | SB       |
| Project no.            | Drg   |            | Revision |
| 15077                  | Δ-FX  | (03) - 100 | 04       |