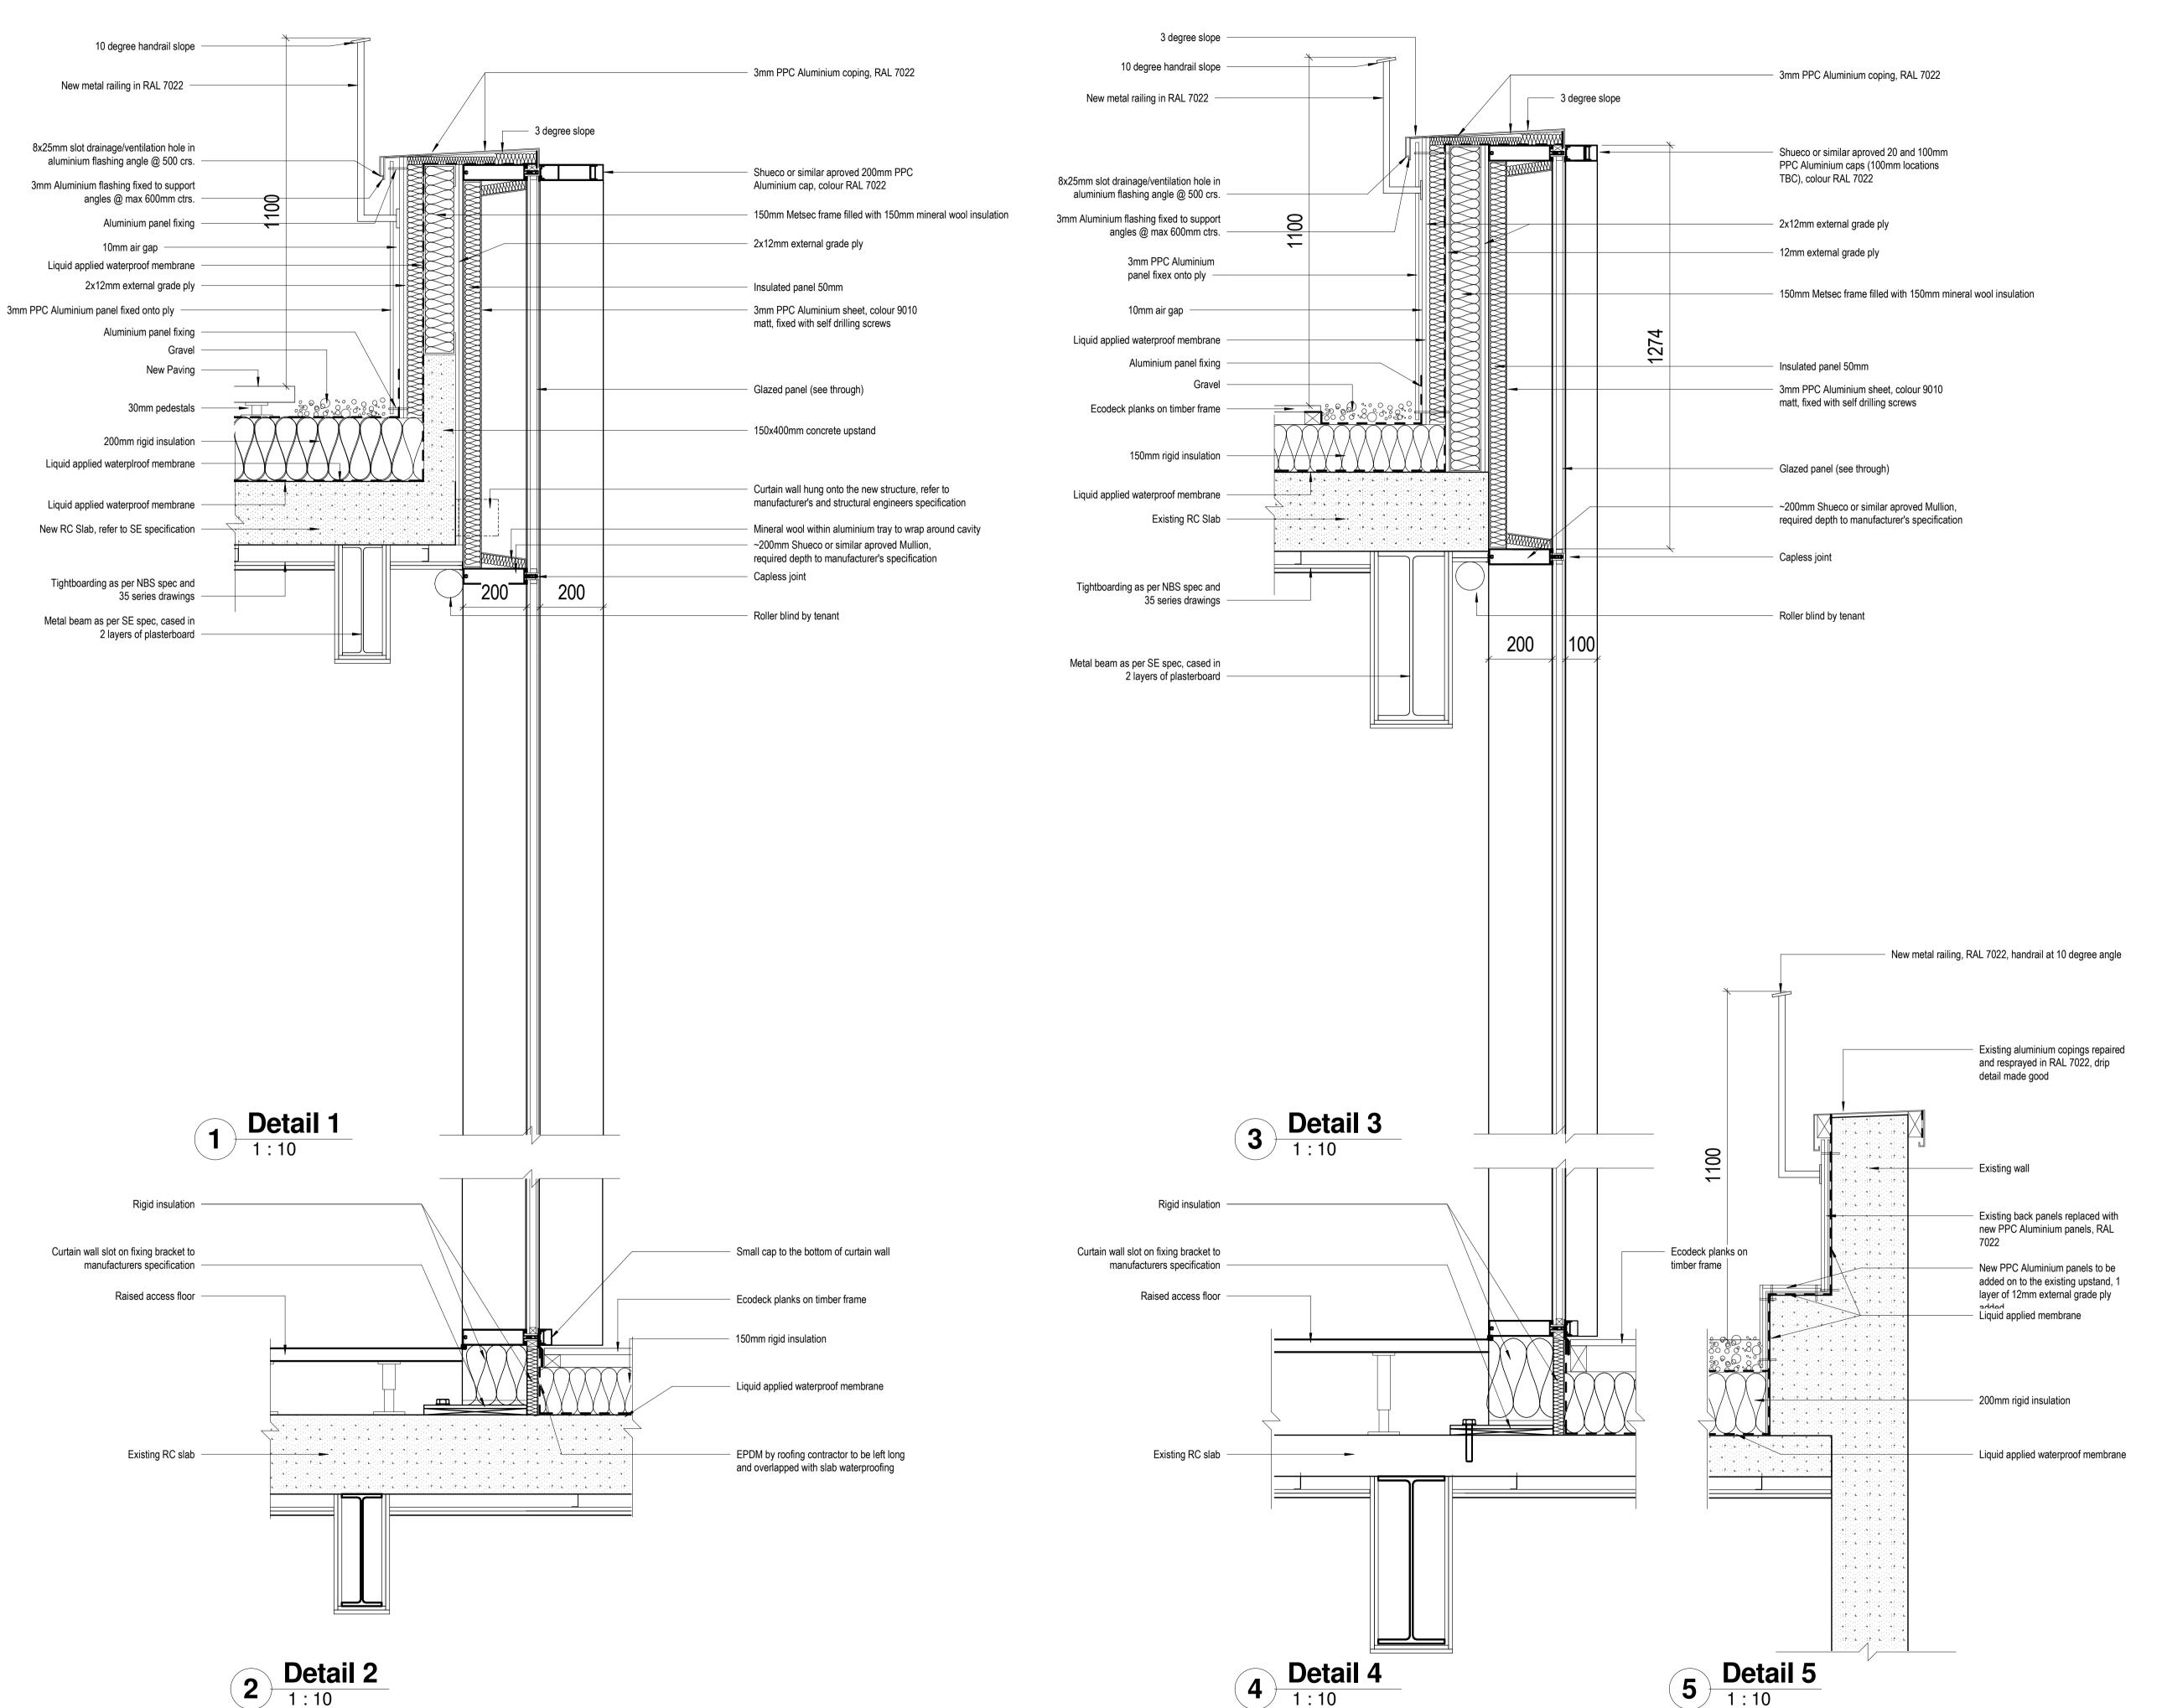

0.5

LEGEND:

All curtain wall works as H11. All roofing as J specs Raised floor as K41

Issue for Planning 10-07-18 NT Date Checked For Planning Client Wellcome Trust Project

210 Euston Road

Drawing Terrace Details