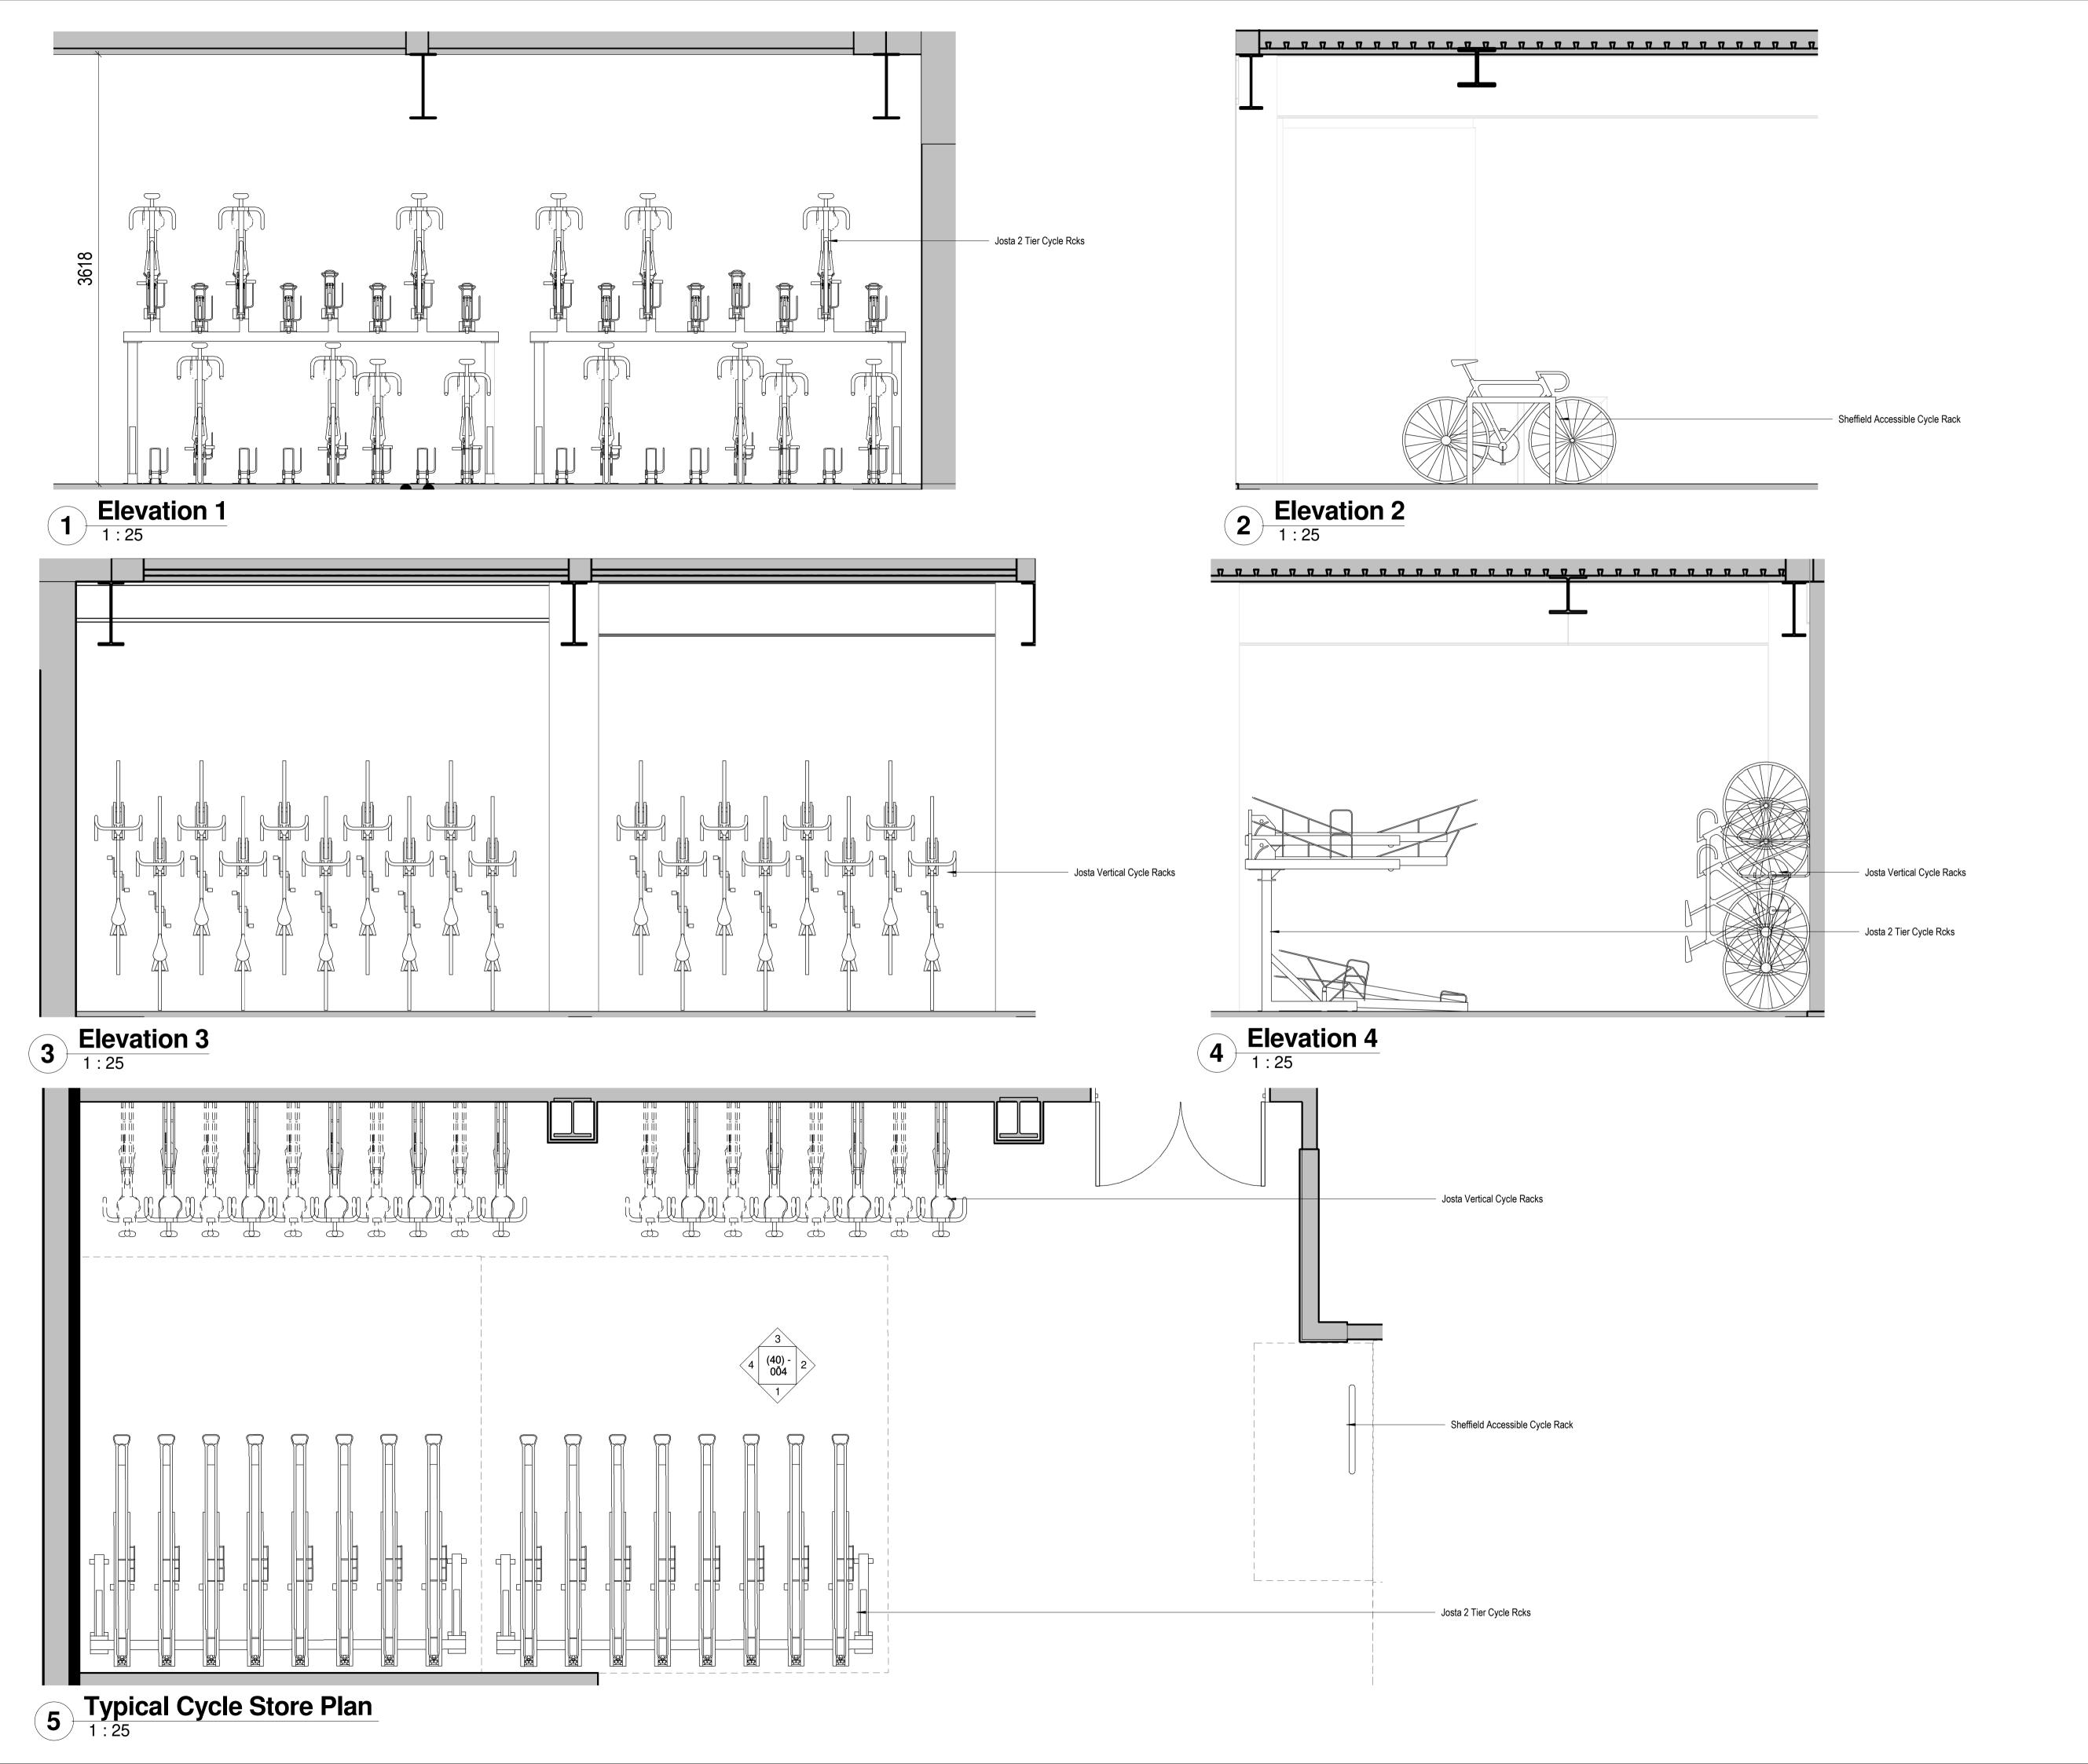

TateHindle Limited retain copyright of this drawing. It may not be copied, altered or reproduced in any way without their written authority.

| Cycle Storage                   |                    |  |
|---------------------------------|--------------------|--|
| Туре                            | Number<br>of bikes |  |
| Josta 2 Tier Cycle Racks        | 184                |  |
| Sheffield Accessible Cycle Rack | 5                  |  |
| Josta Vertical Cycle Racks      | 18                 |  |
| Total                           | 207                |  |

210 Euston Road

Proposed Cycle Store Detail

| Scale       | Drawn   | Date     | Checked  |
|-------------|---------|----------|----------|
|             | VS      | 05/04/18 | SB       |
| Project no. | Drg     |          | Revision |
| 15077       | A - (40 | )) - 004 | 00       |