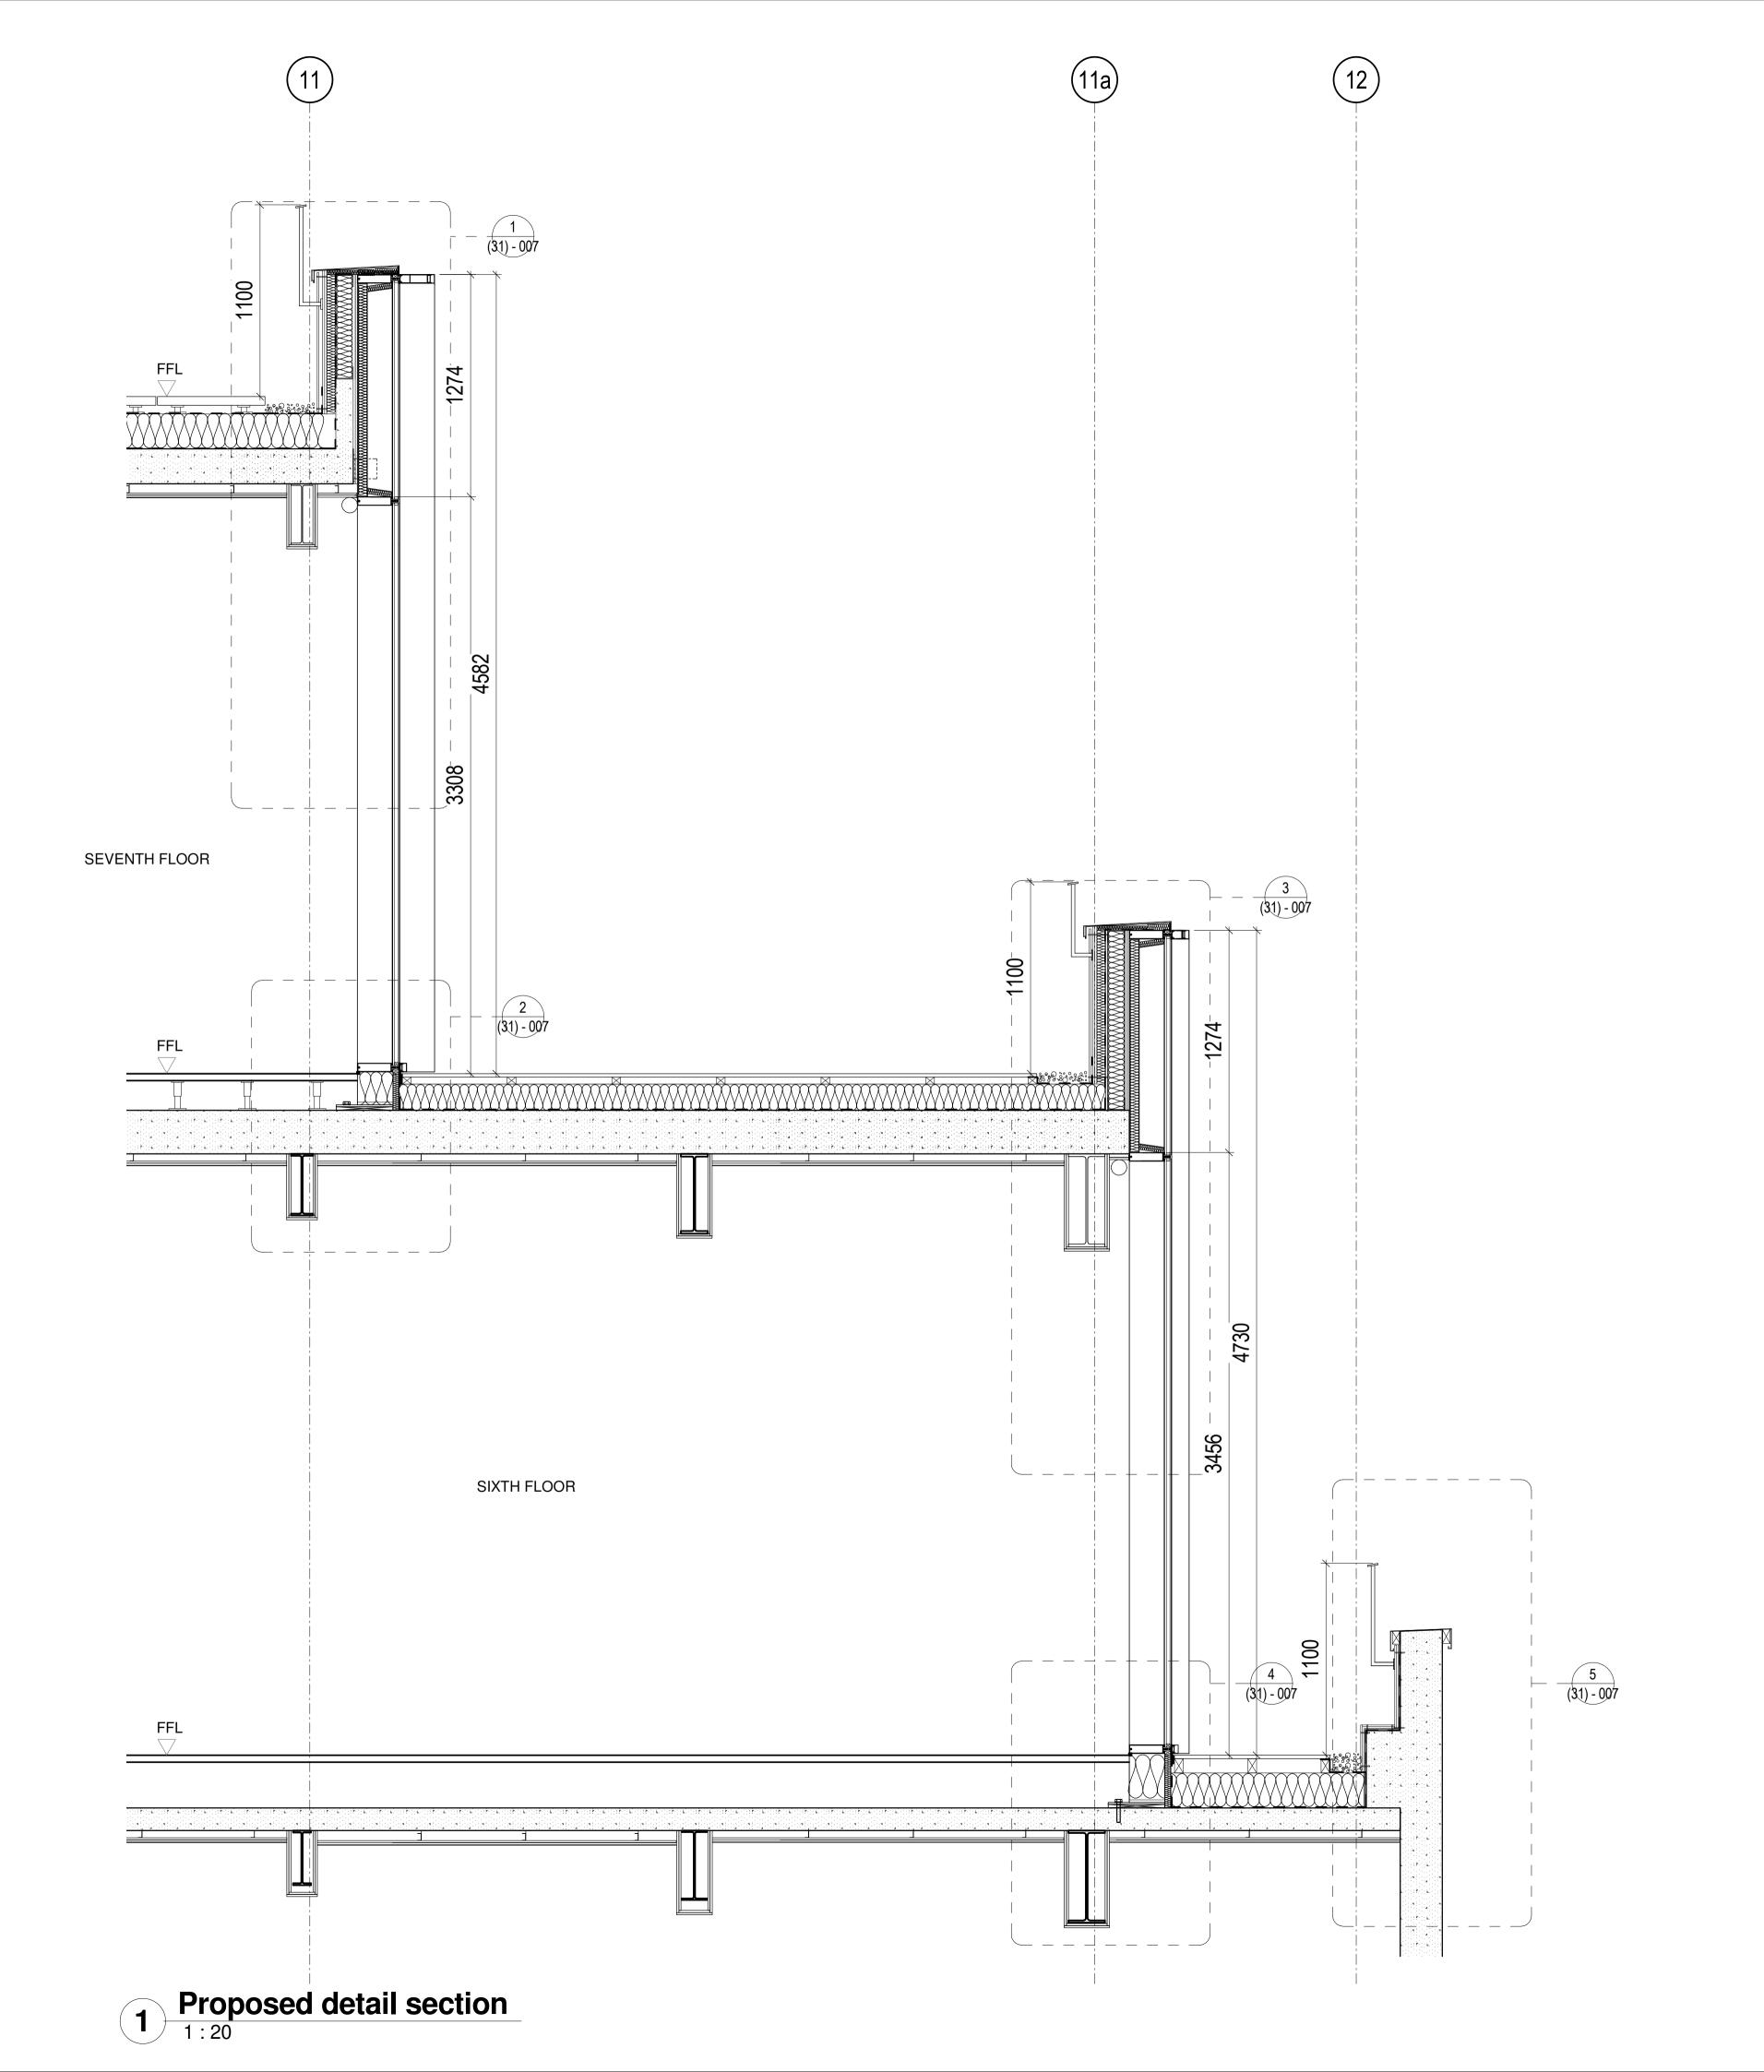

0.5

LEGEND:

All curtain wall works as H11. All roofing as J specs Raised floor as K41

Issue for Planning 10-07-18 NT Date Checked For Planning Client Wellcome Trust Project

210 Euston Road

Drawing Terrace Details

Scale Checked Drawn 1:10@A1 07/06/18 Checker Author Project no. Revision 15077 A - (31) - 007