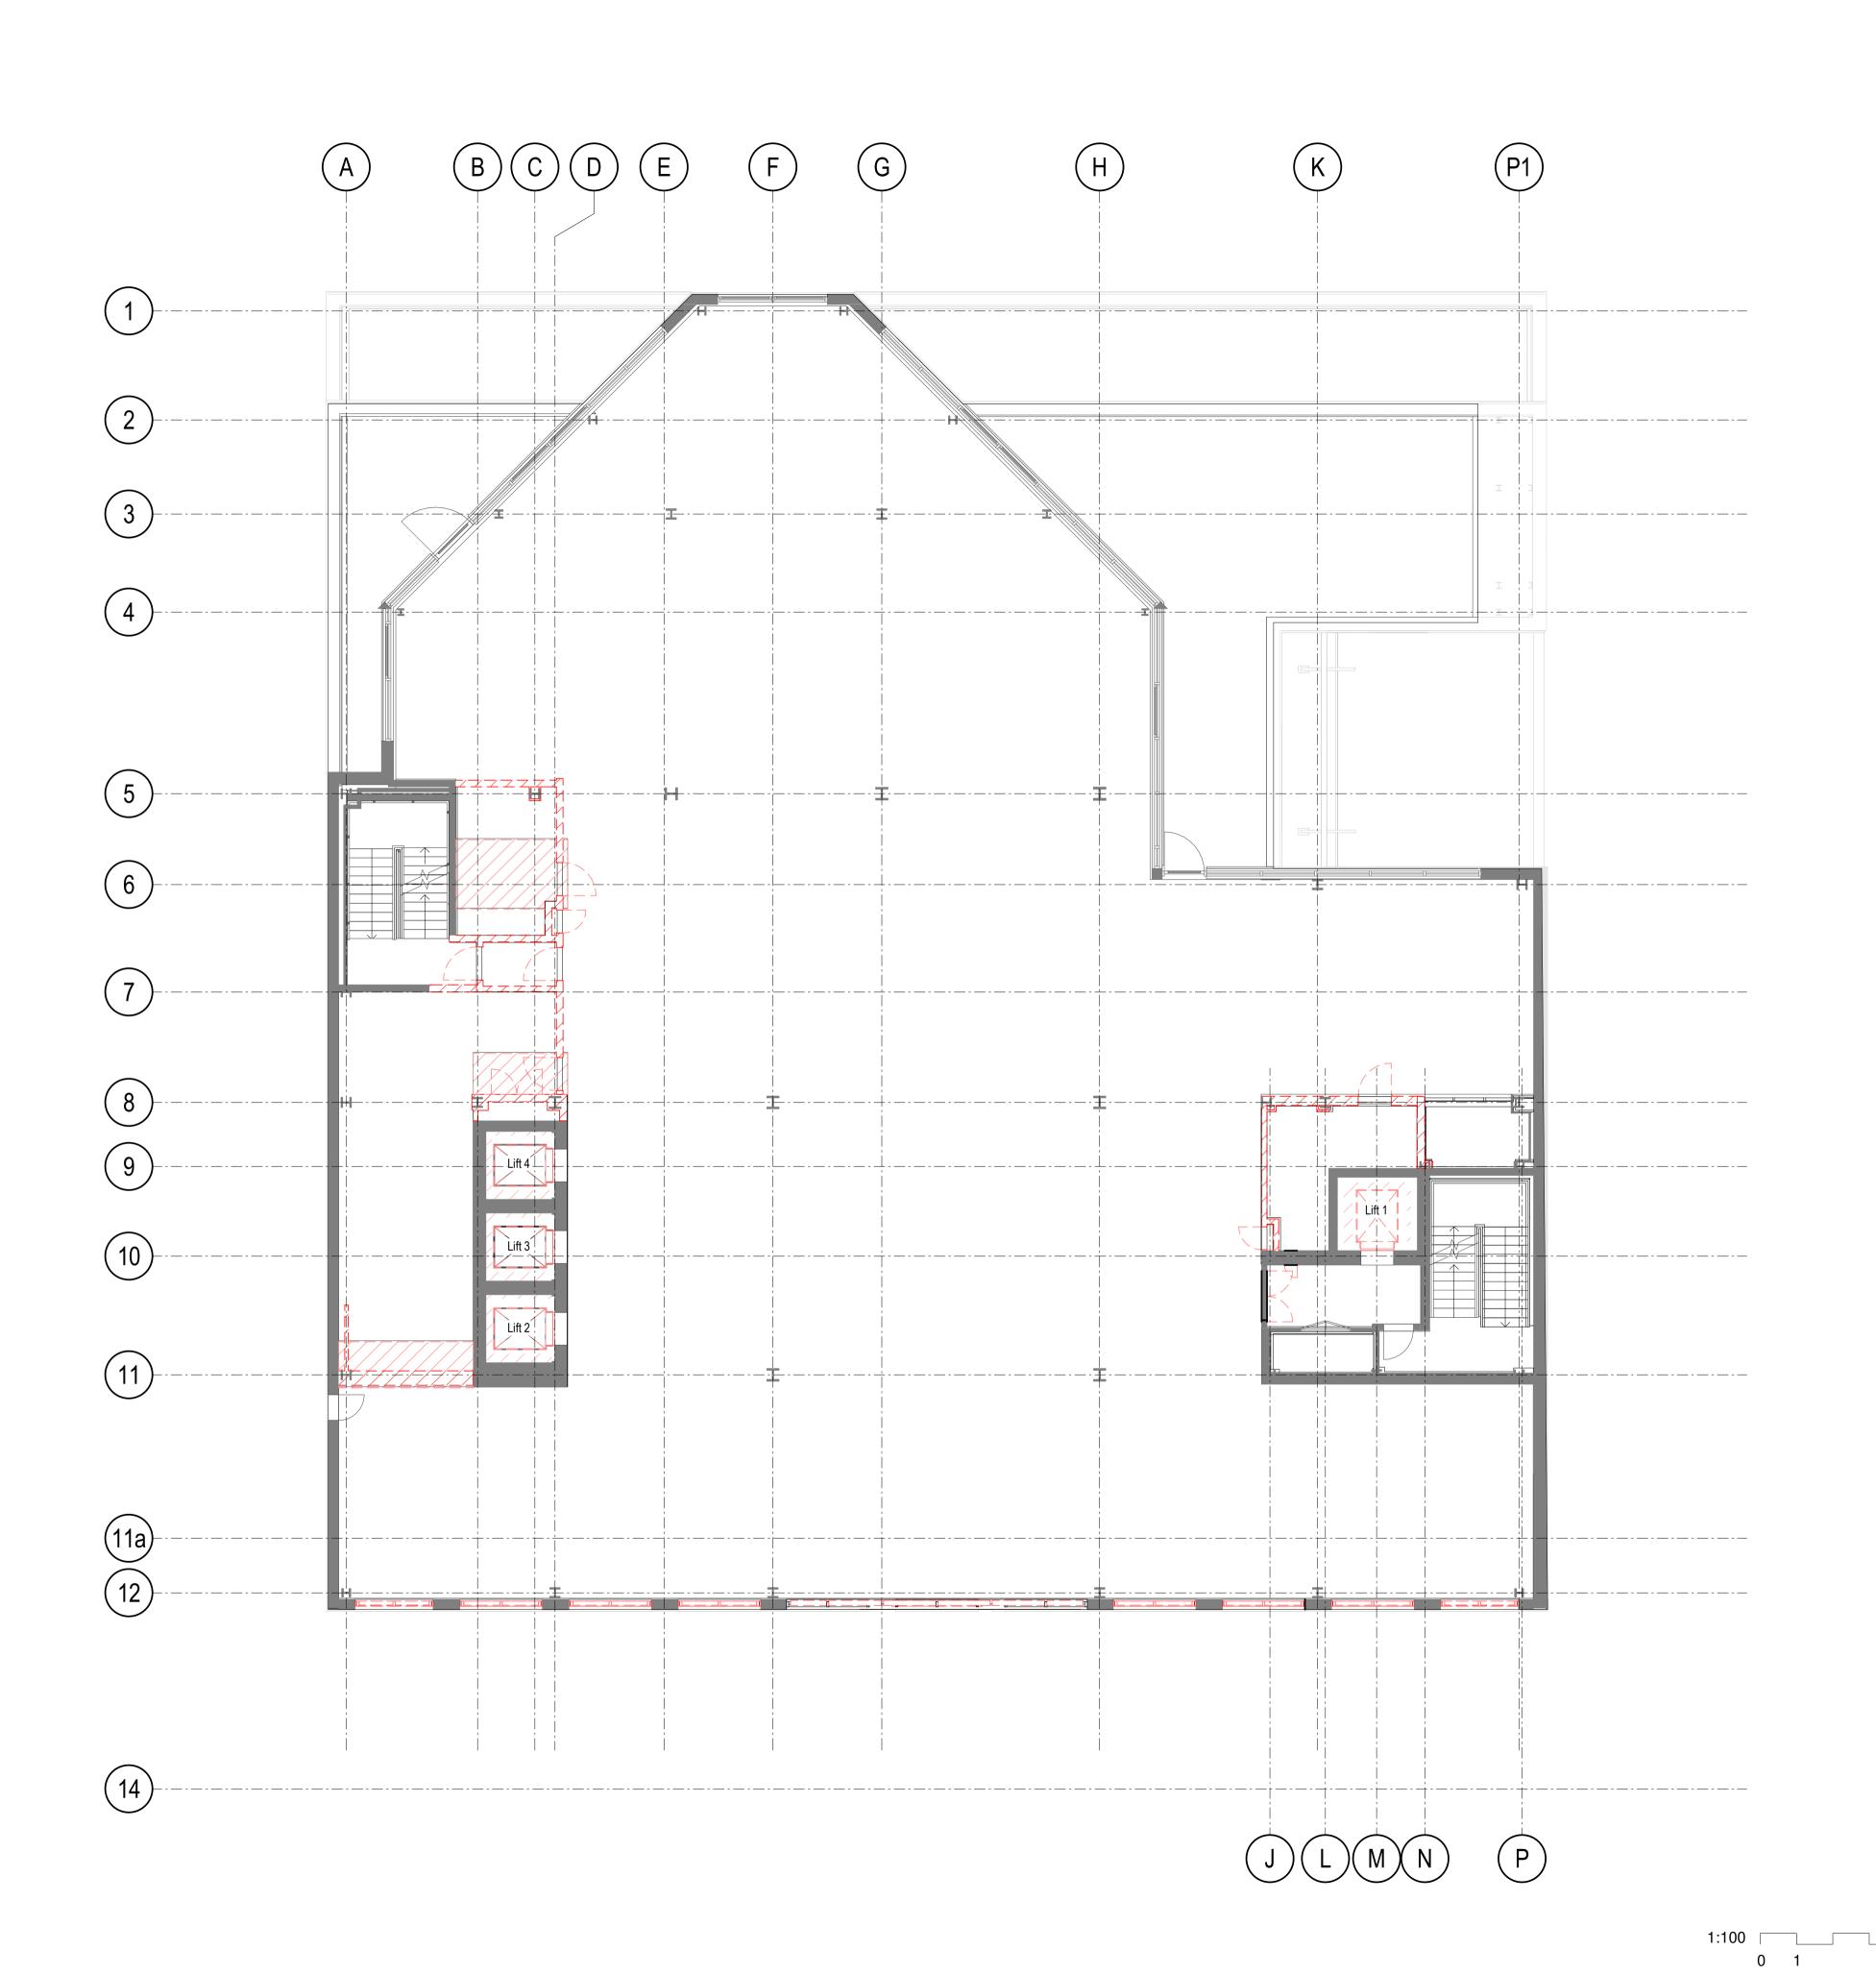

### **Demolition KEY**

Walls, Doors and Stairs to be removed

Slab Demolition

03-07-18 VS

For Planning

Wellcome Trust

210 Euston Road

Demolition Lower Ground Floor Plan

| Scale                  | Drawn   | Date      | Checked  |
|------------------------|---------|-----------|----------|
| 1:100@A1<br>(1:200@A3) | VS      | 01/29/18  | SB       |
| Project no.            | Drg     |           | Revision |
| 15077                  | A - D(0 | 03) - 099 | 00       |

**TateHindle Limited** 

10m

TateHindle Limited retain copyright of this drawing. It may not be copied, altered or reproduced in any way without their written authority.