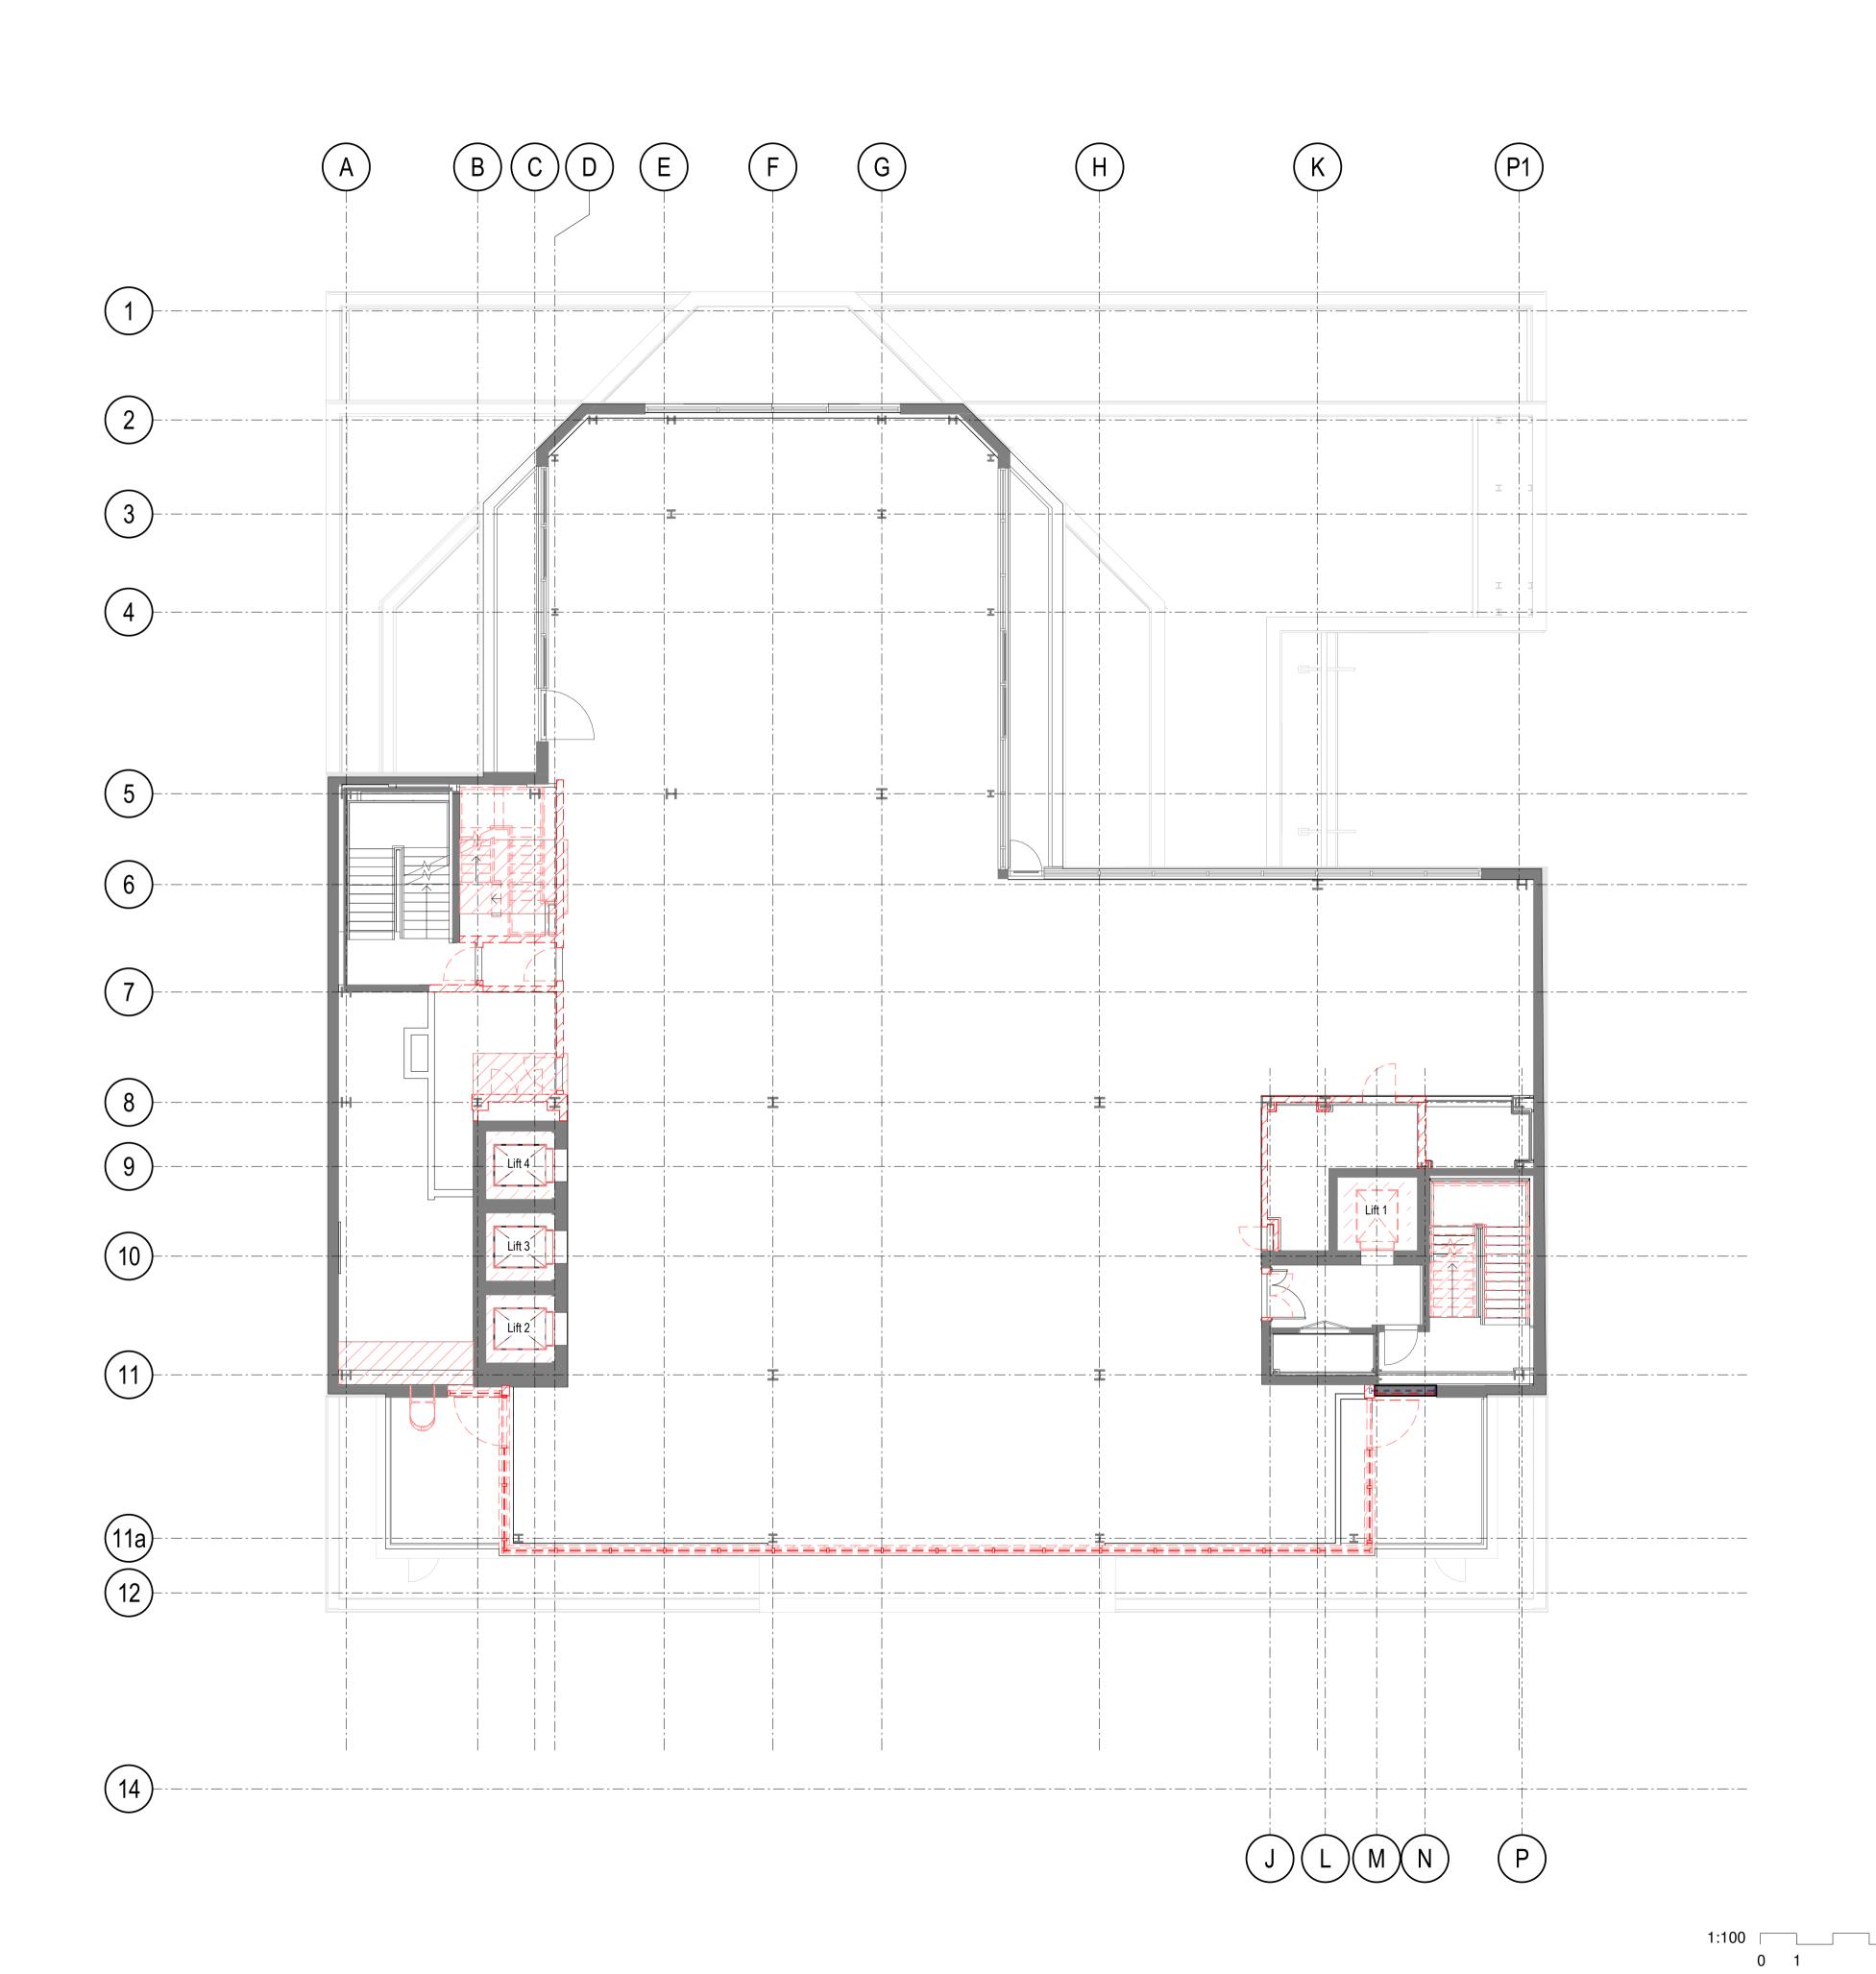

### **Demolition KEY**

Walls, Doors and Stairs to be removed

Slab Demolition

03-07-18 VS

For Planning

Wellcome Trust

210 Euston Road

Demolition Lower Ground Floor Plan

| Scale                  | Drawn   | Date      | Checked  |
|------------------------|---------|-----------|----------|
| 1:100@A1<br>(1:200@A3) | VS      | 01/29/18  | SB       |
| Project no.            | Drg     |           | Revision |
| 15077                  | A - D(0 | 03) - 099 | 00       |