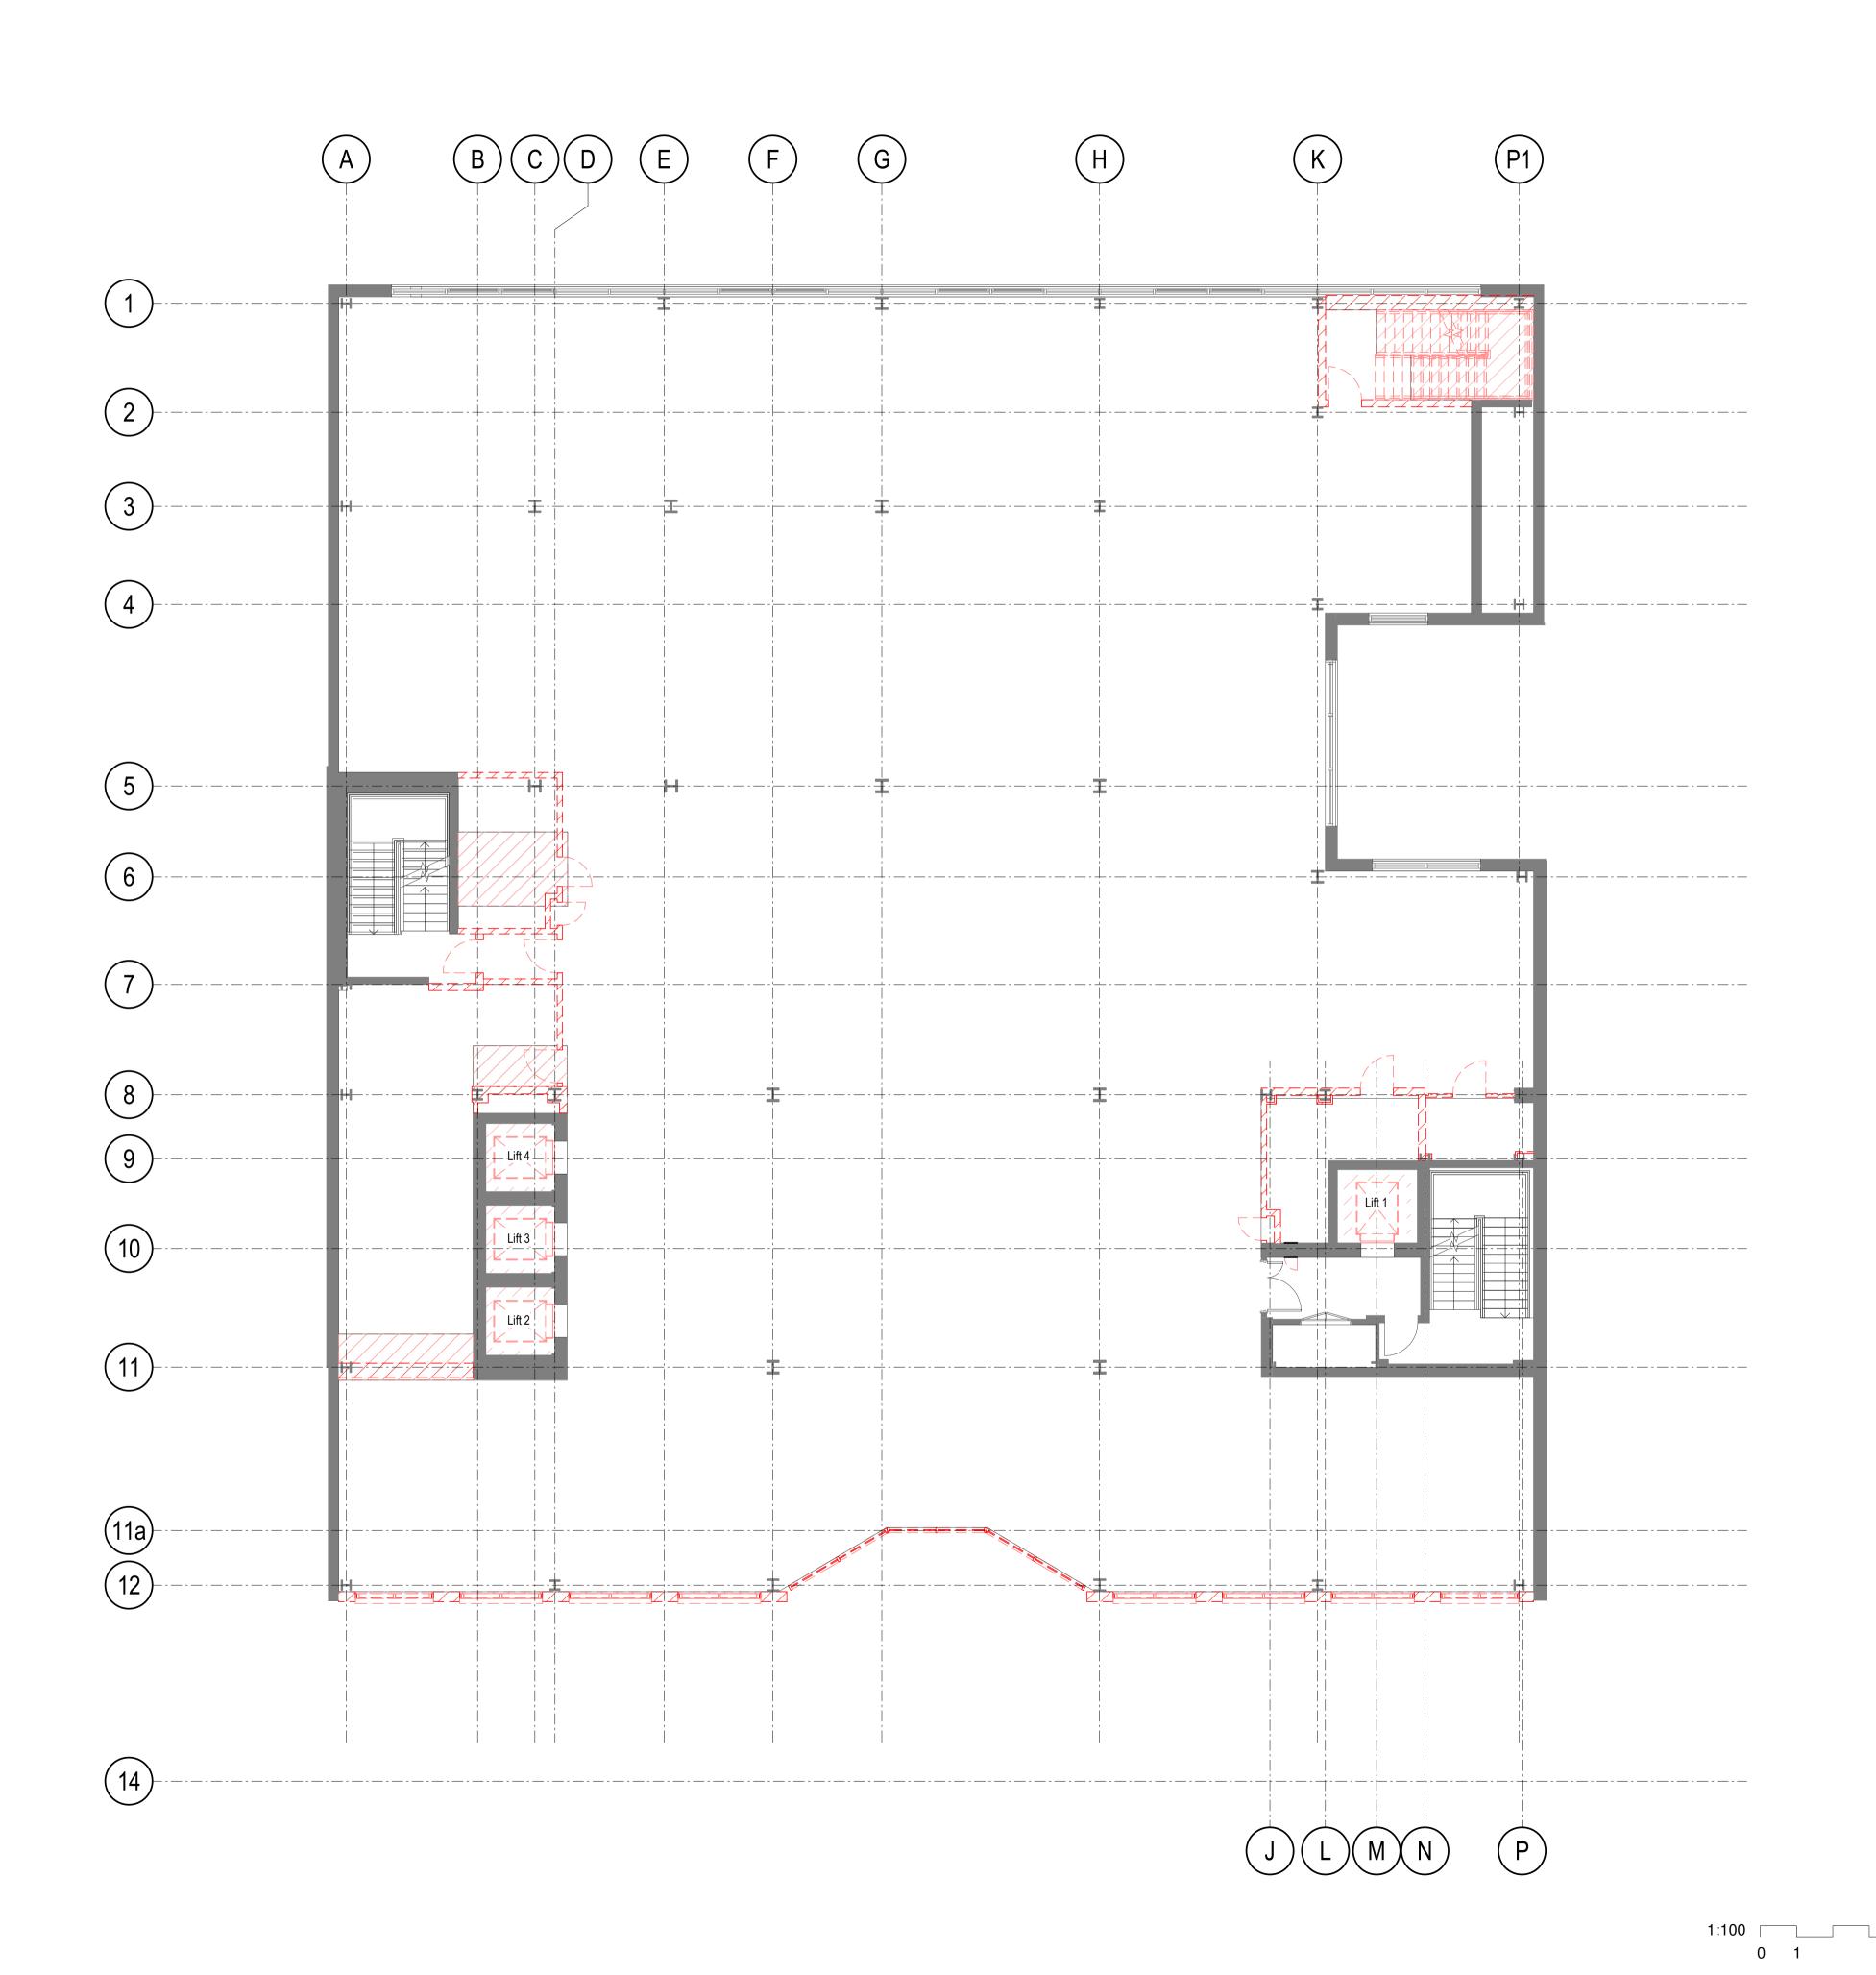

# **Demolition KEY**

Walls, Doors and Stairs to be removed

Slab Demolition

For Planning

Wellcome Trust

210 Euston Road

Demolition Basement Floor Plan

| Scale                  | Drawn   | Date      | Checked  |
|------------------------|---------|-----------|----------|
| 1:100@A1<br>(1:200@A3) | VS      | 01/29/18  | SB       |
| Project no.            | Drg     |           | Revision |
| 15077                  | A - D(0 | 03) - 098 | 00       |

10m

TateHindle Limited retain copyright of this drawing. It may not be copied, altered or reproduced in any way without their written authority.