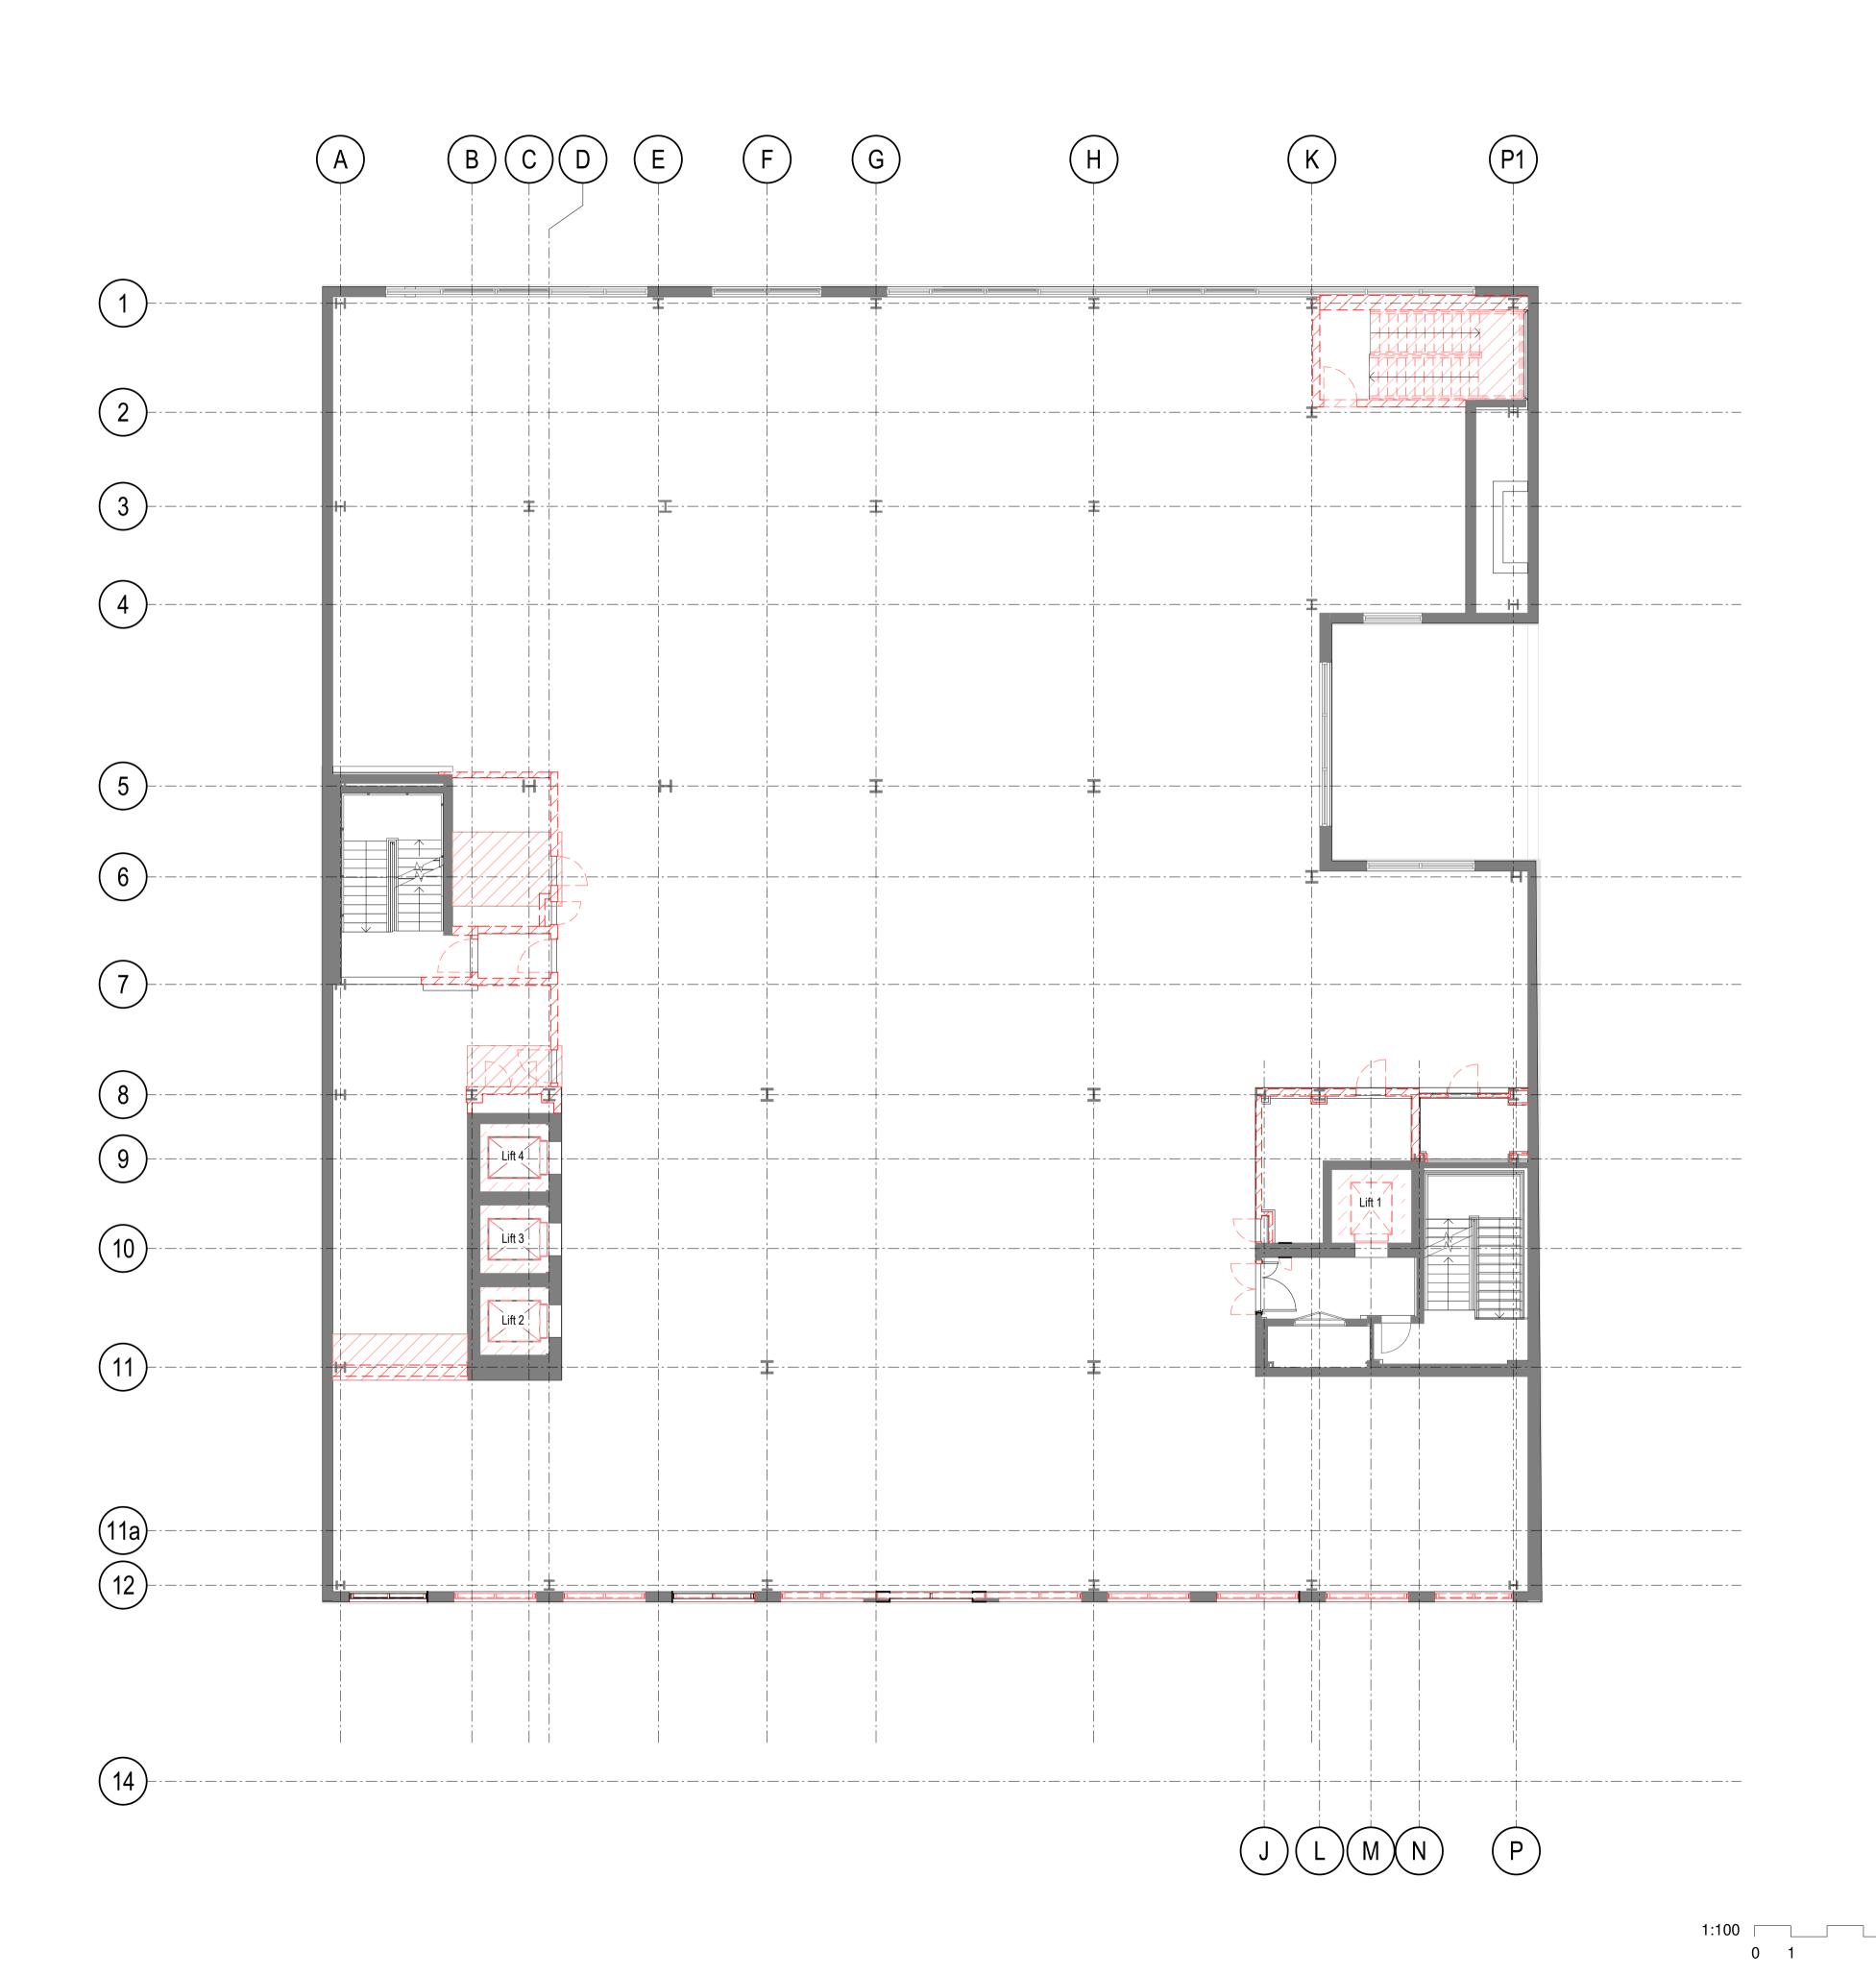

### **Demolition KEY**

Walls, Doors and Stairs to be removed

Slab Demolition

03-07-18 VS

For Planning

Wellcome Trust

210 Euston Road

Demolition Lower Ground Floor Plan

| Scale                  | Drawn   | Date      | Checked  |
|------------------------|---------|-----------|----------|
| 1:100@A1<br>(1:200@A3) | VS      | 01/29/18  | SB       |
| Project no.            | Drg     |           | Revision |
| 15077                  | A - D(0 | 03) - 099 | 00       |

**TateHindle Limited** 

10m

TateHindle Limited retain copyright of this drawing. It may not be copied, altered or reproduced in any way without their written authority.