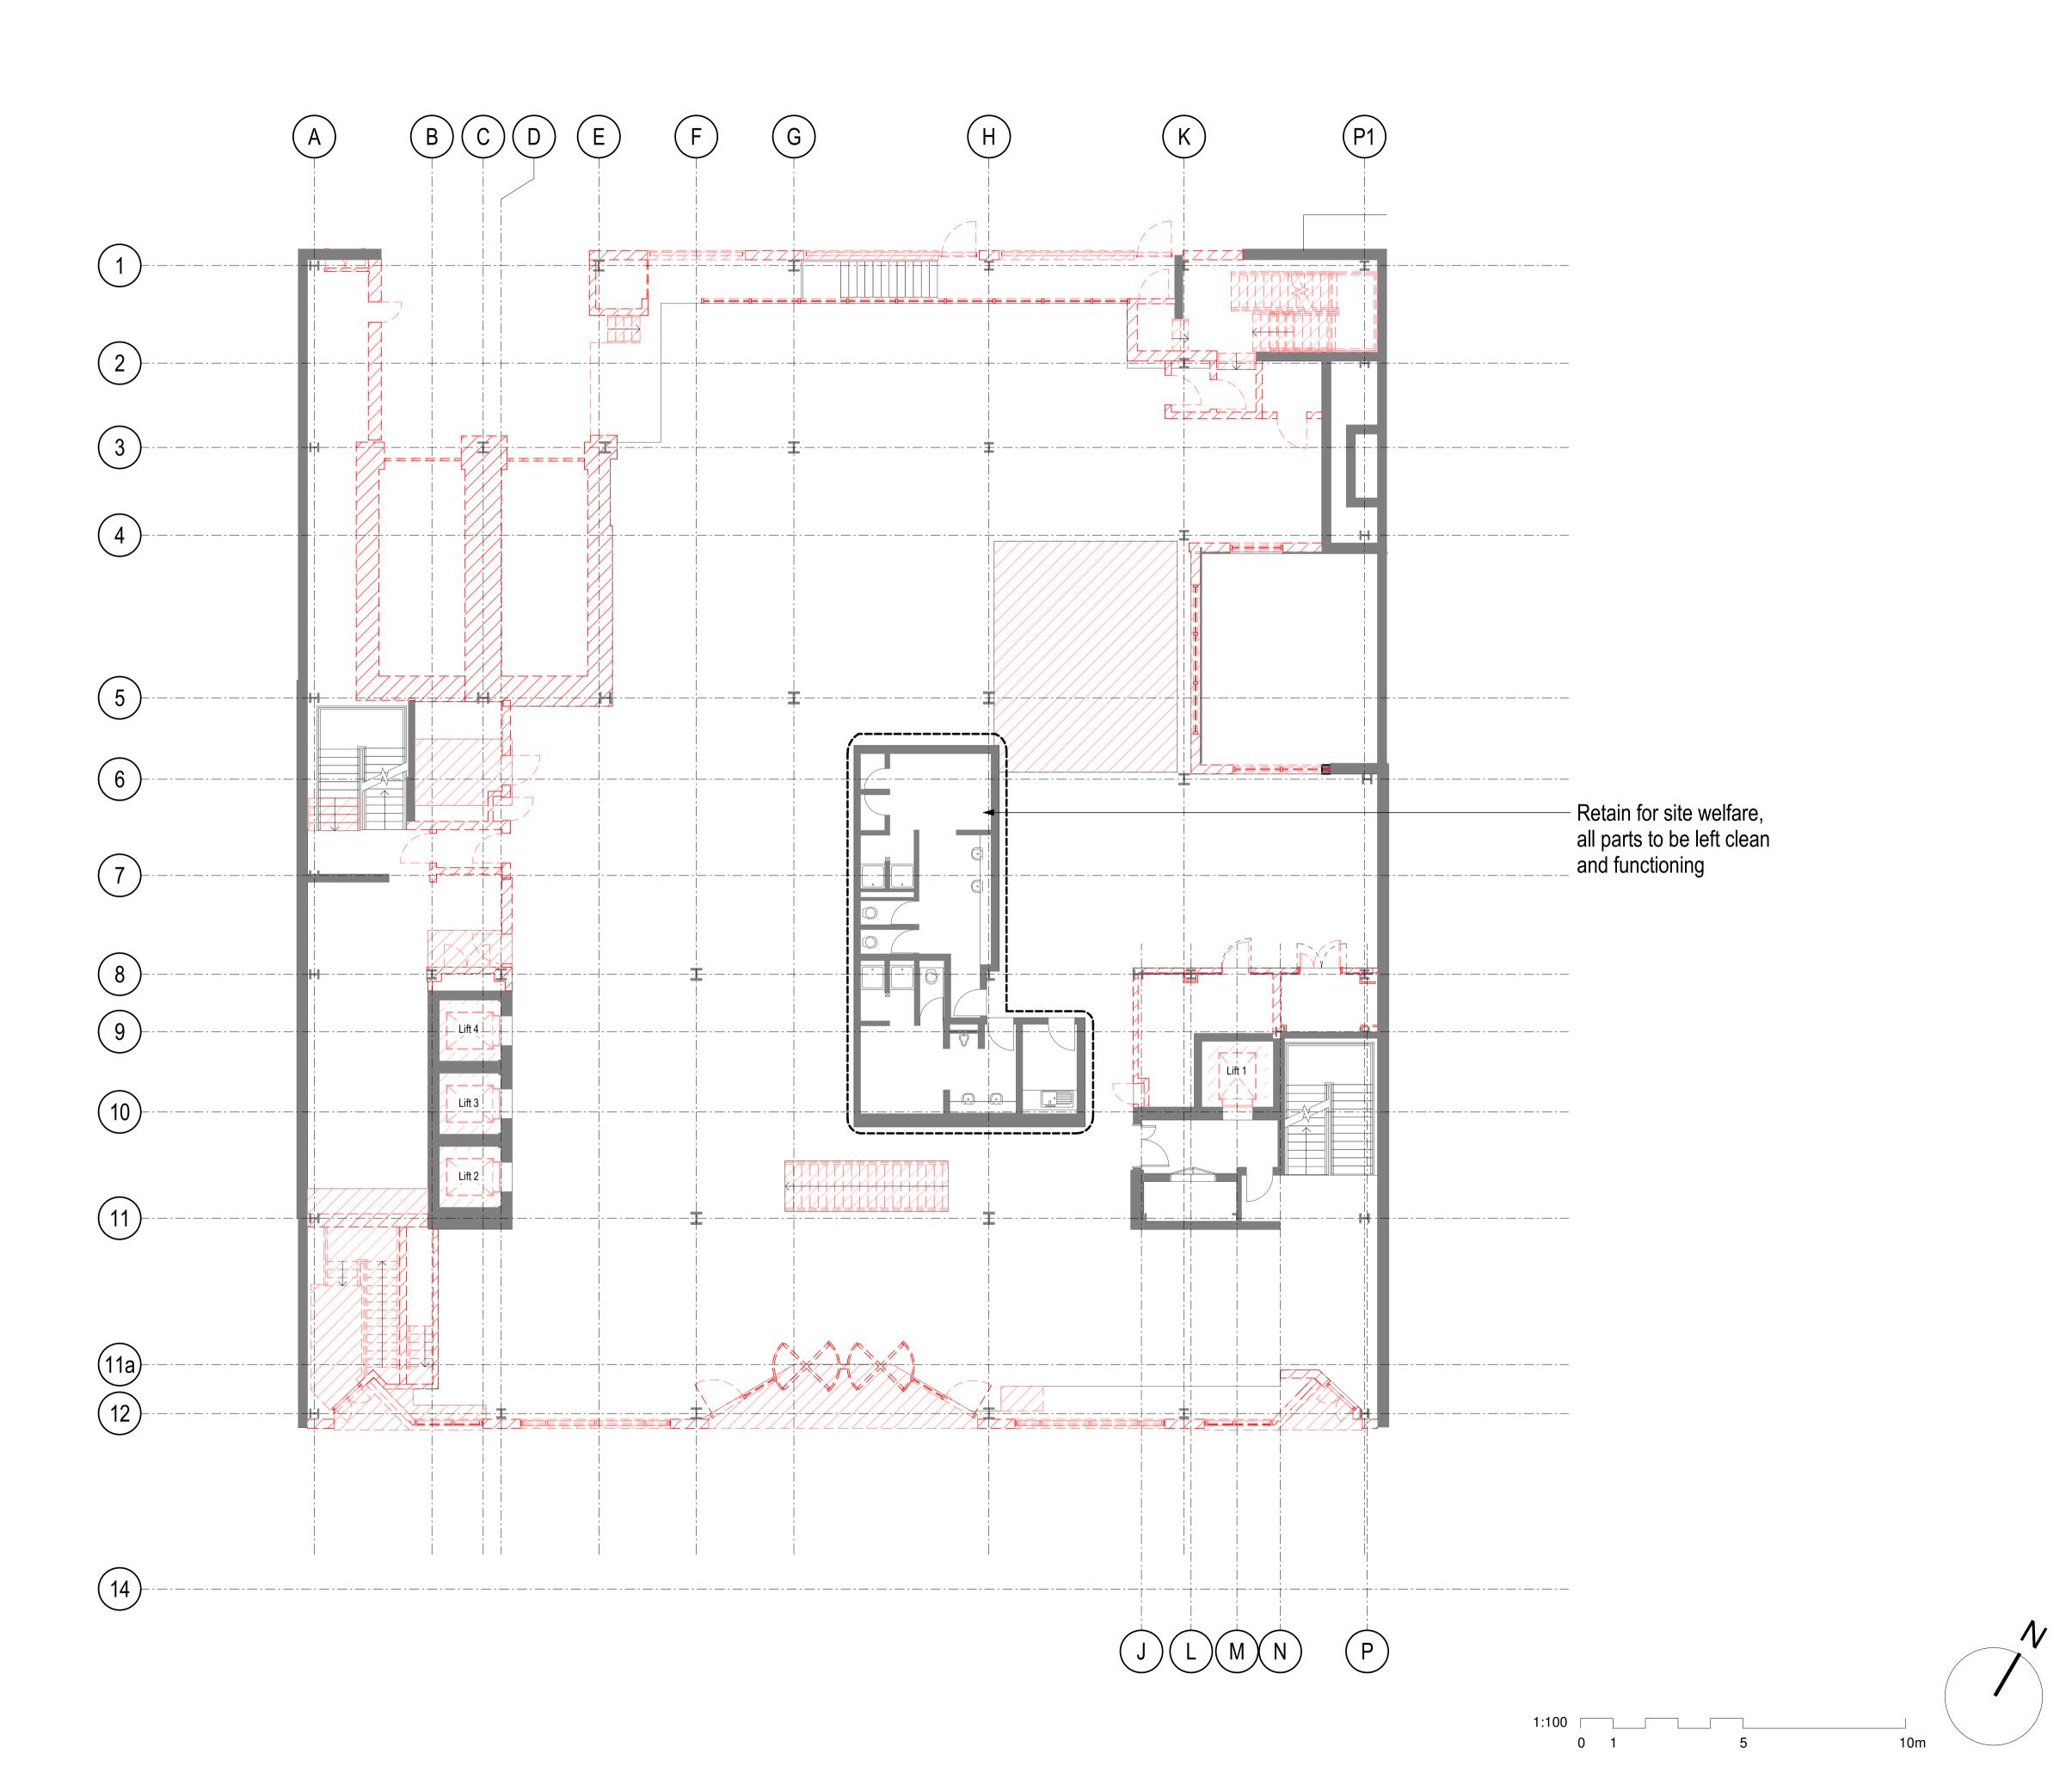

# **Demolition KEY**

Walls, Doors and Stairs to be removed

Slab Demolition

For Planning

Wellcome Trust

210 Euston Road

Demolition Ground Floor Plan

| Scale                  | Drawn   | Date      | Checked  |
|------------------------|---------|-----------|----------|
| 1:100@A1<br>(1:200@A3) | VS      | 01/23/18  | SB       |
| Project no.            | Drg     |           | Revision |
| 15077                  | A - D(0 | 03) - 100 | 00       |