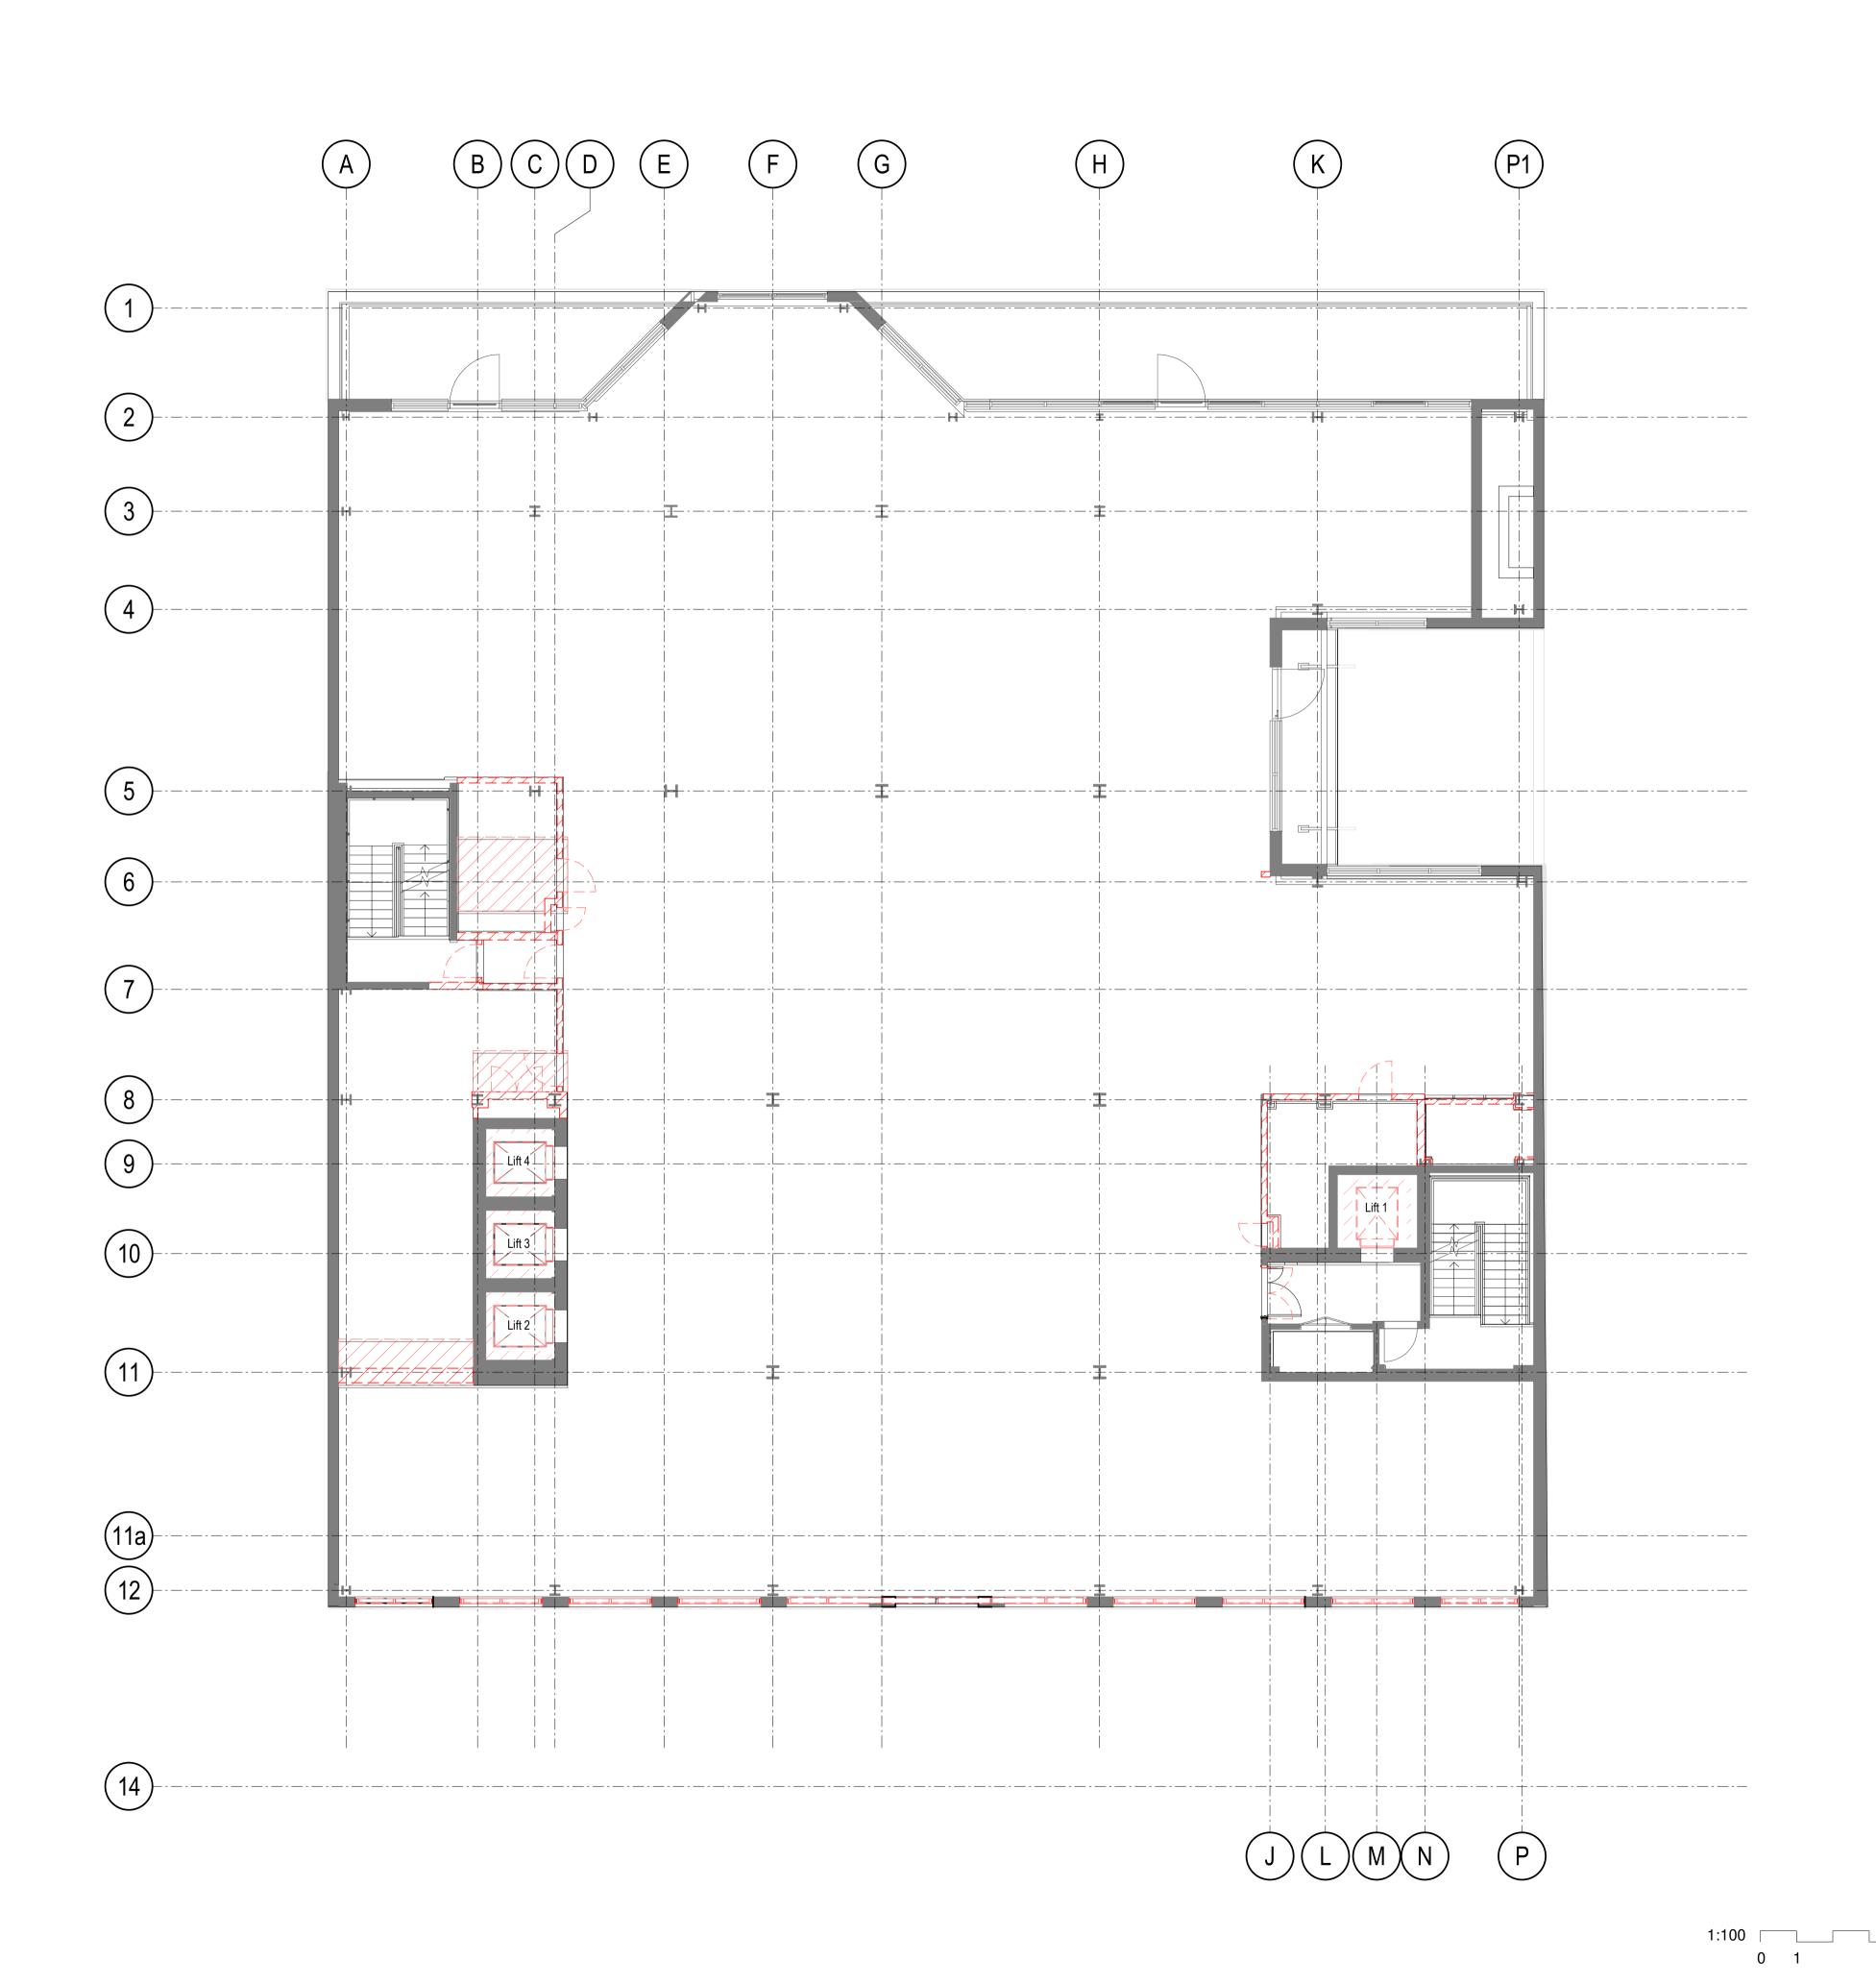

# **Demolition KEY**

Walls, Doors and Stairs to be removed

Slab Demolition

For Planning

Wellcome Trust

210 Euston Road

Demolition Basement Floor Plan

| Scale                  | Drawn   | Date      | Checked  |
|------------------------|---------|-----------|----------|
| 1:100@A1<br>(1:200@A3) | VS      | 01/29/18  | SB       |
| Project no.            | Drg     |           | Revision |
| 15077                  | A - D(0 | 03) - 098 | 00       |

10m

TateHindle Limited retain copyright of this drawing. It may not be copied, altered or reproduced in any way without their written authority.