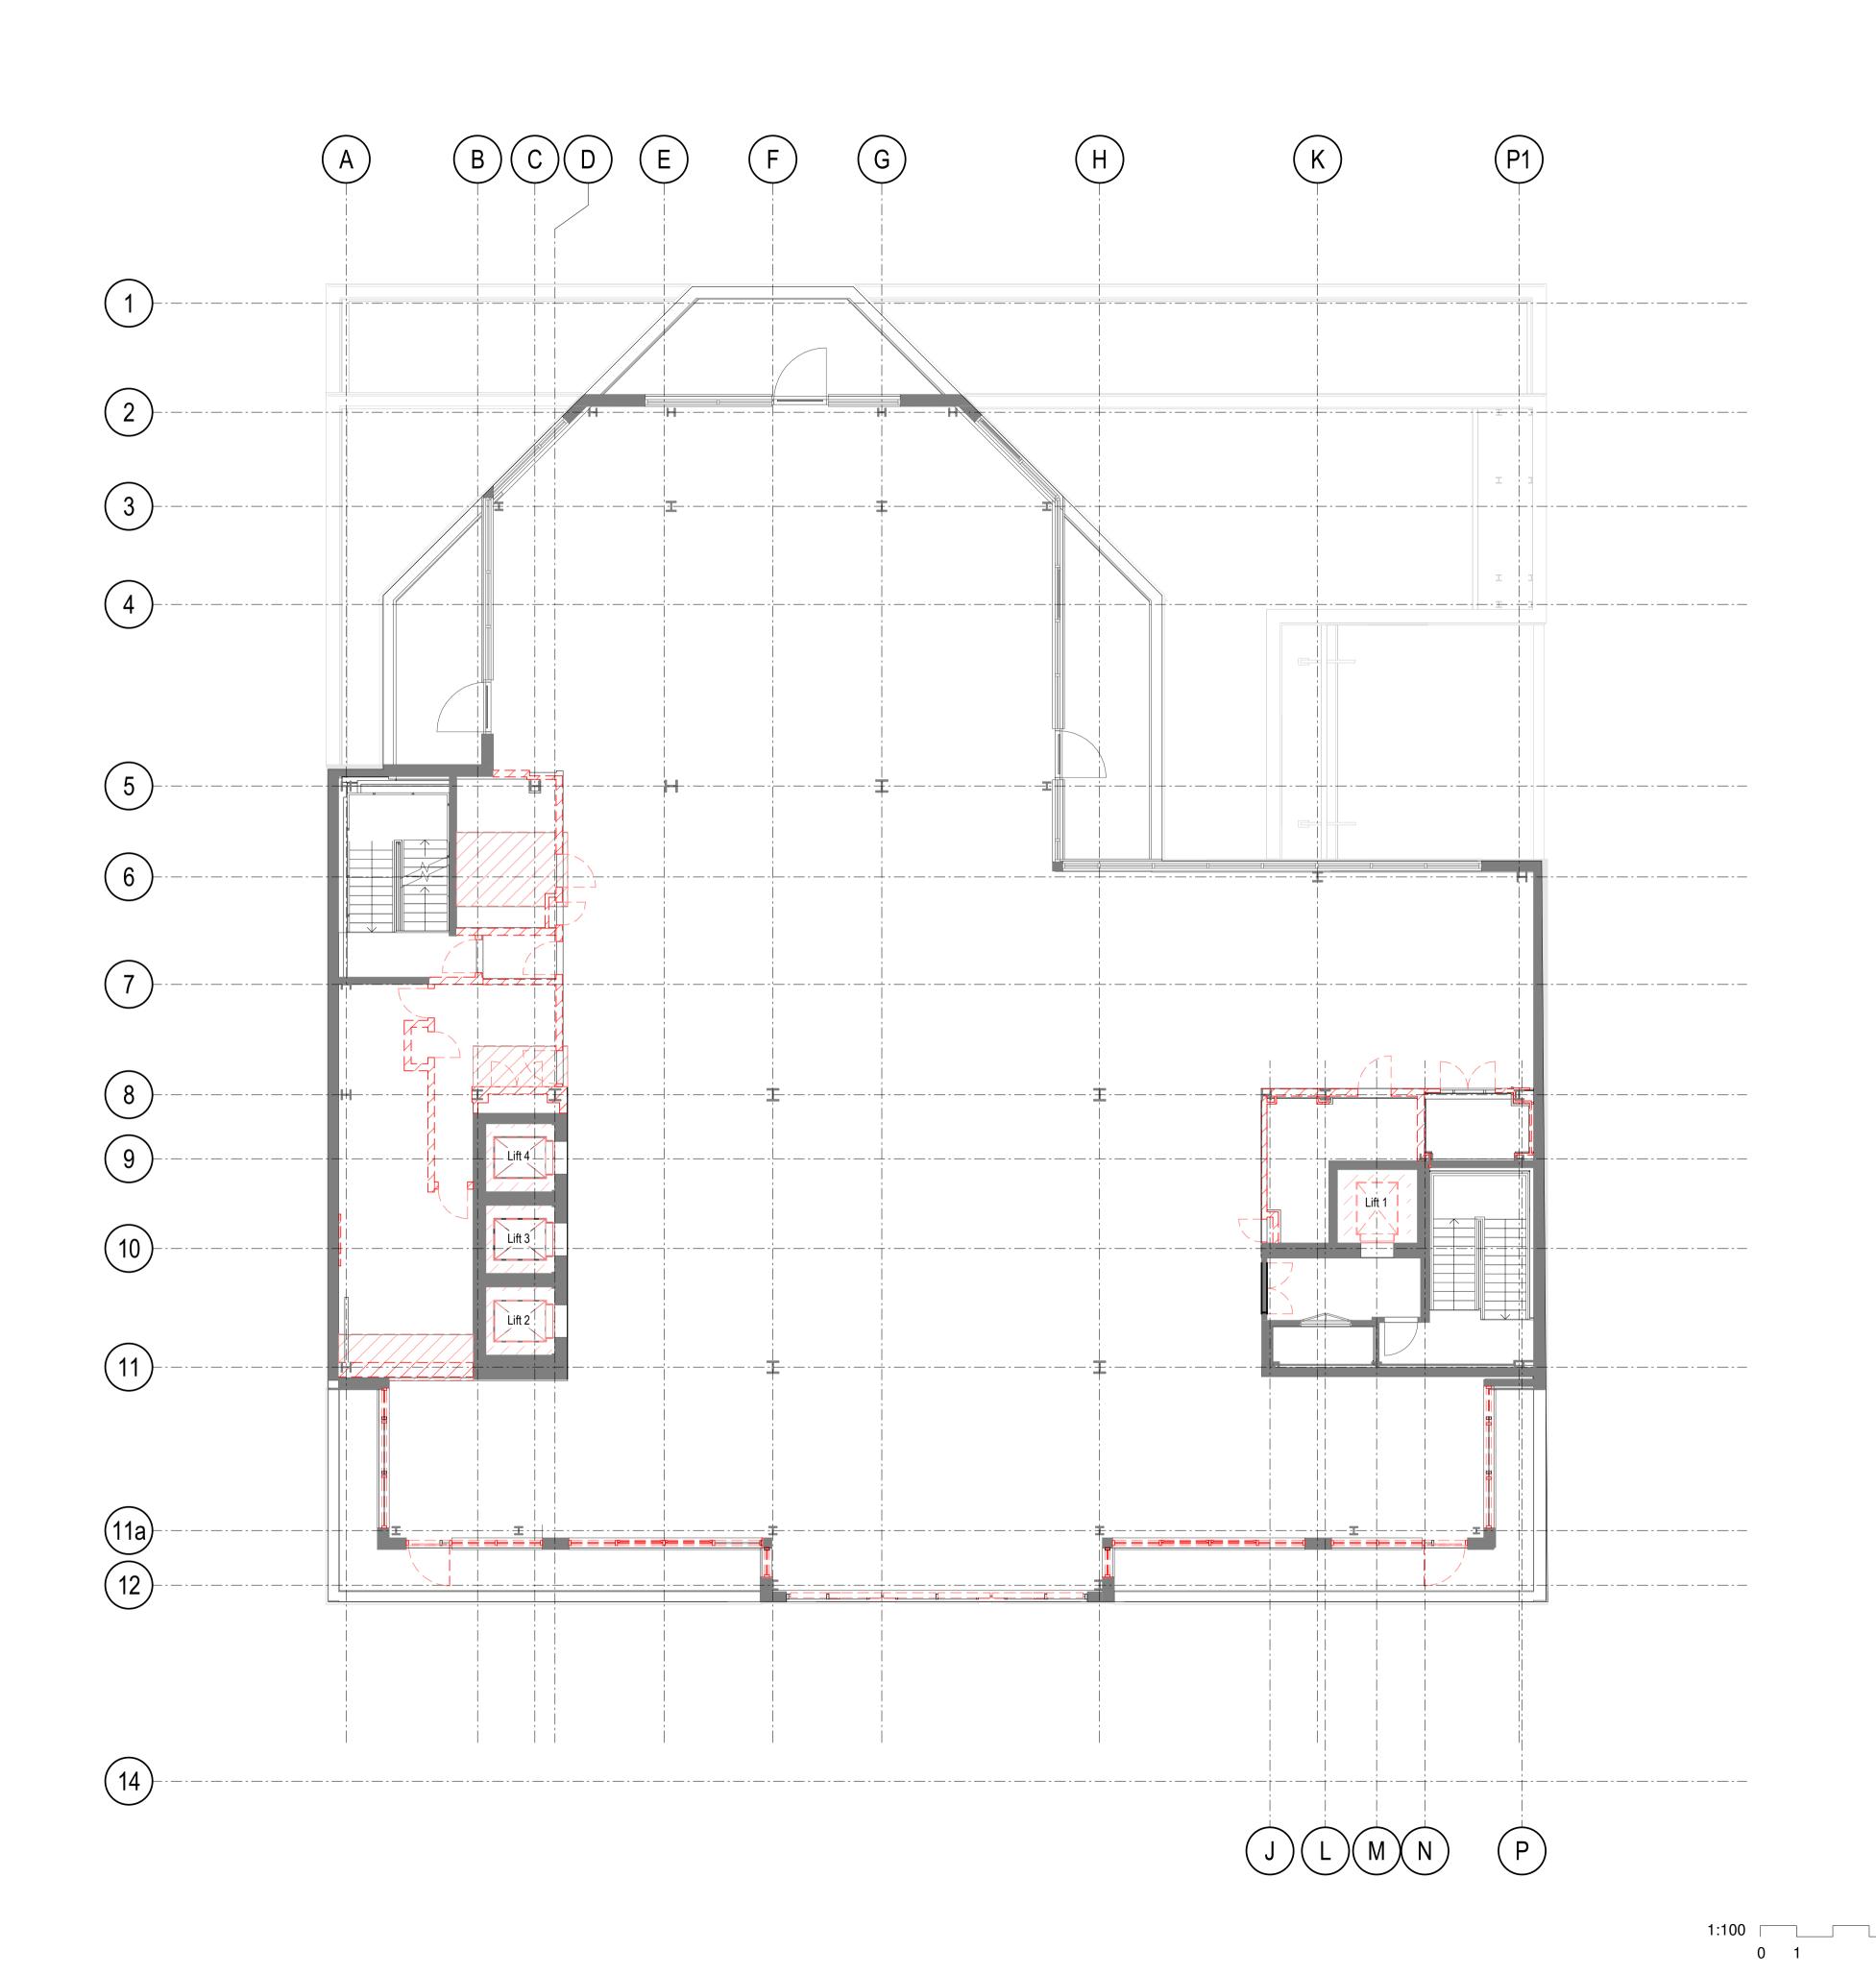

TateHindle Limited retain copyright of this drawing. It may not be copied, altered or reproduced in any way without their written authority.

# **Demolition KEY**

Walls, Doors and Stairs to be removed

Slab Demolition

For Planning

Wellcome Trust

210 Euston Road

Demolition Basement Floor Plan

| Scale                  | Drawn   | Date      | Checked  |
|------------------------|---------|-----------|----------|
| 1:100@A1<br>(1:200@A3) | VS      | 01/29/18  | SB       |
| Project no.            | Drg     |           | Revision |
| 15077                  | A - D(0 | 03) - 098 | 00       |