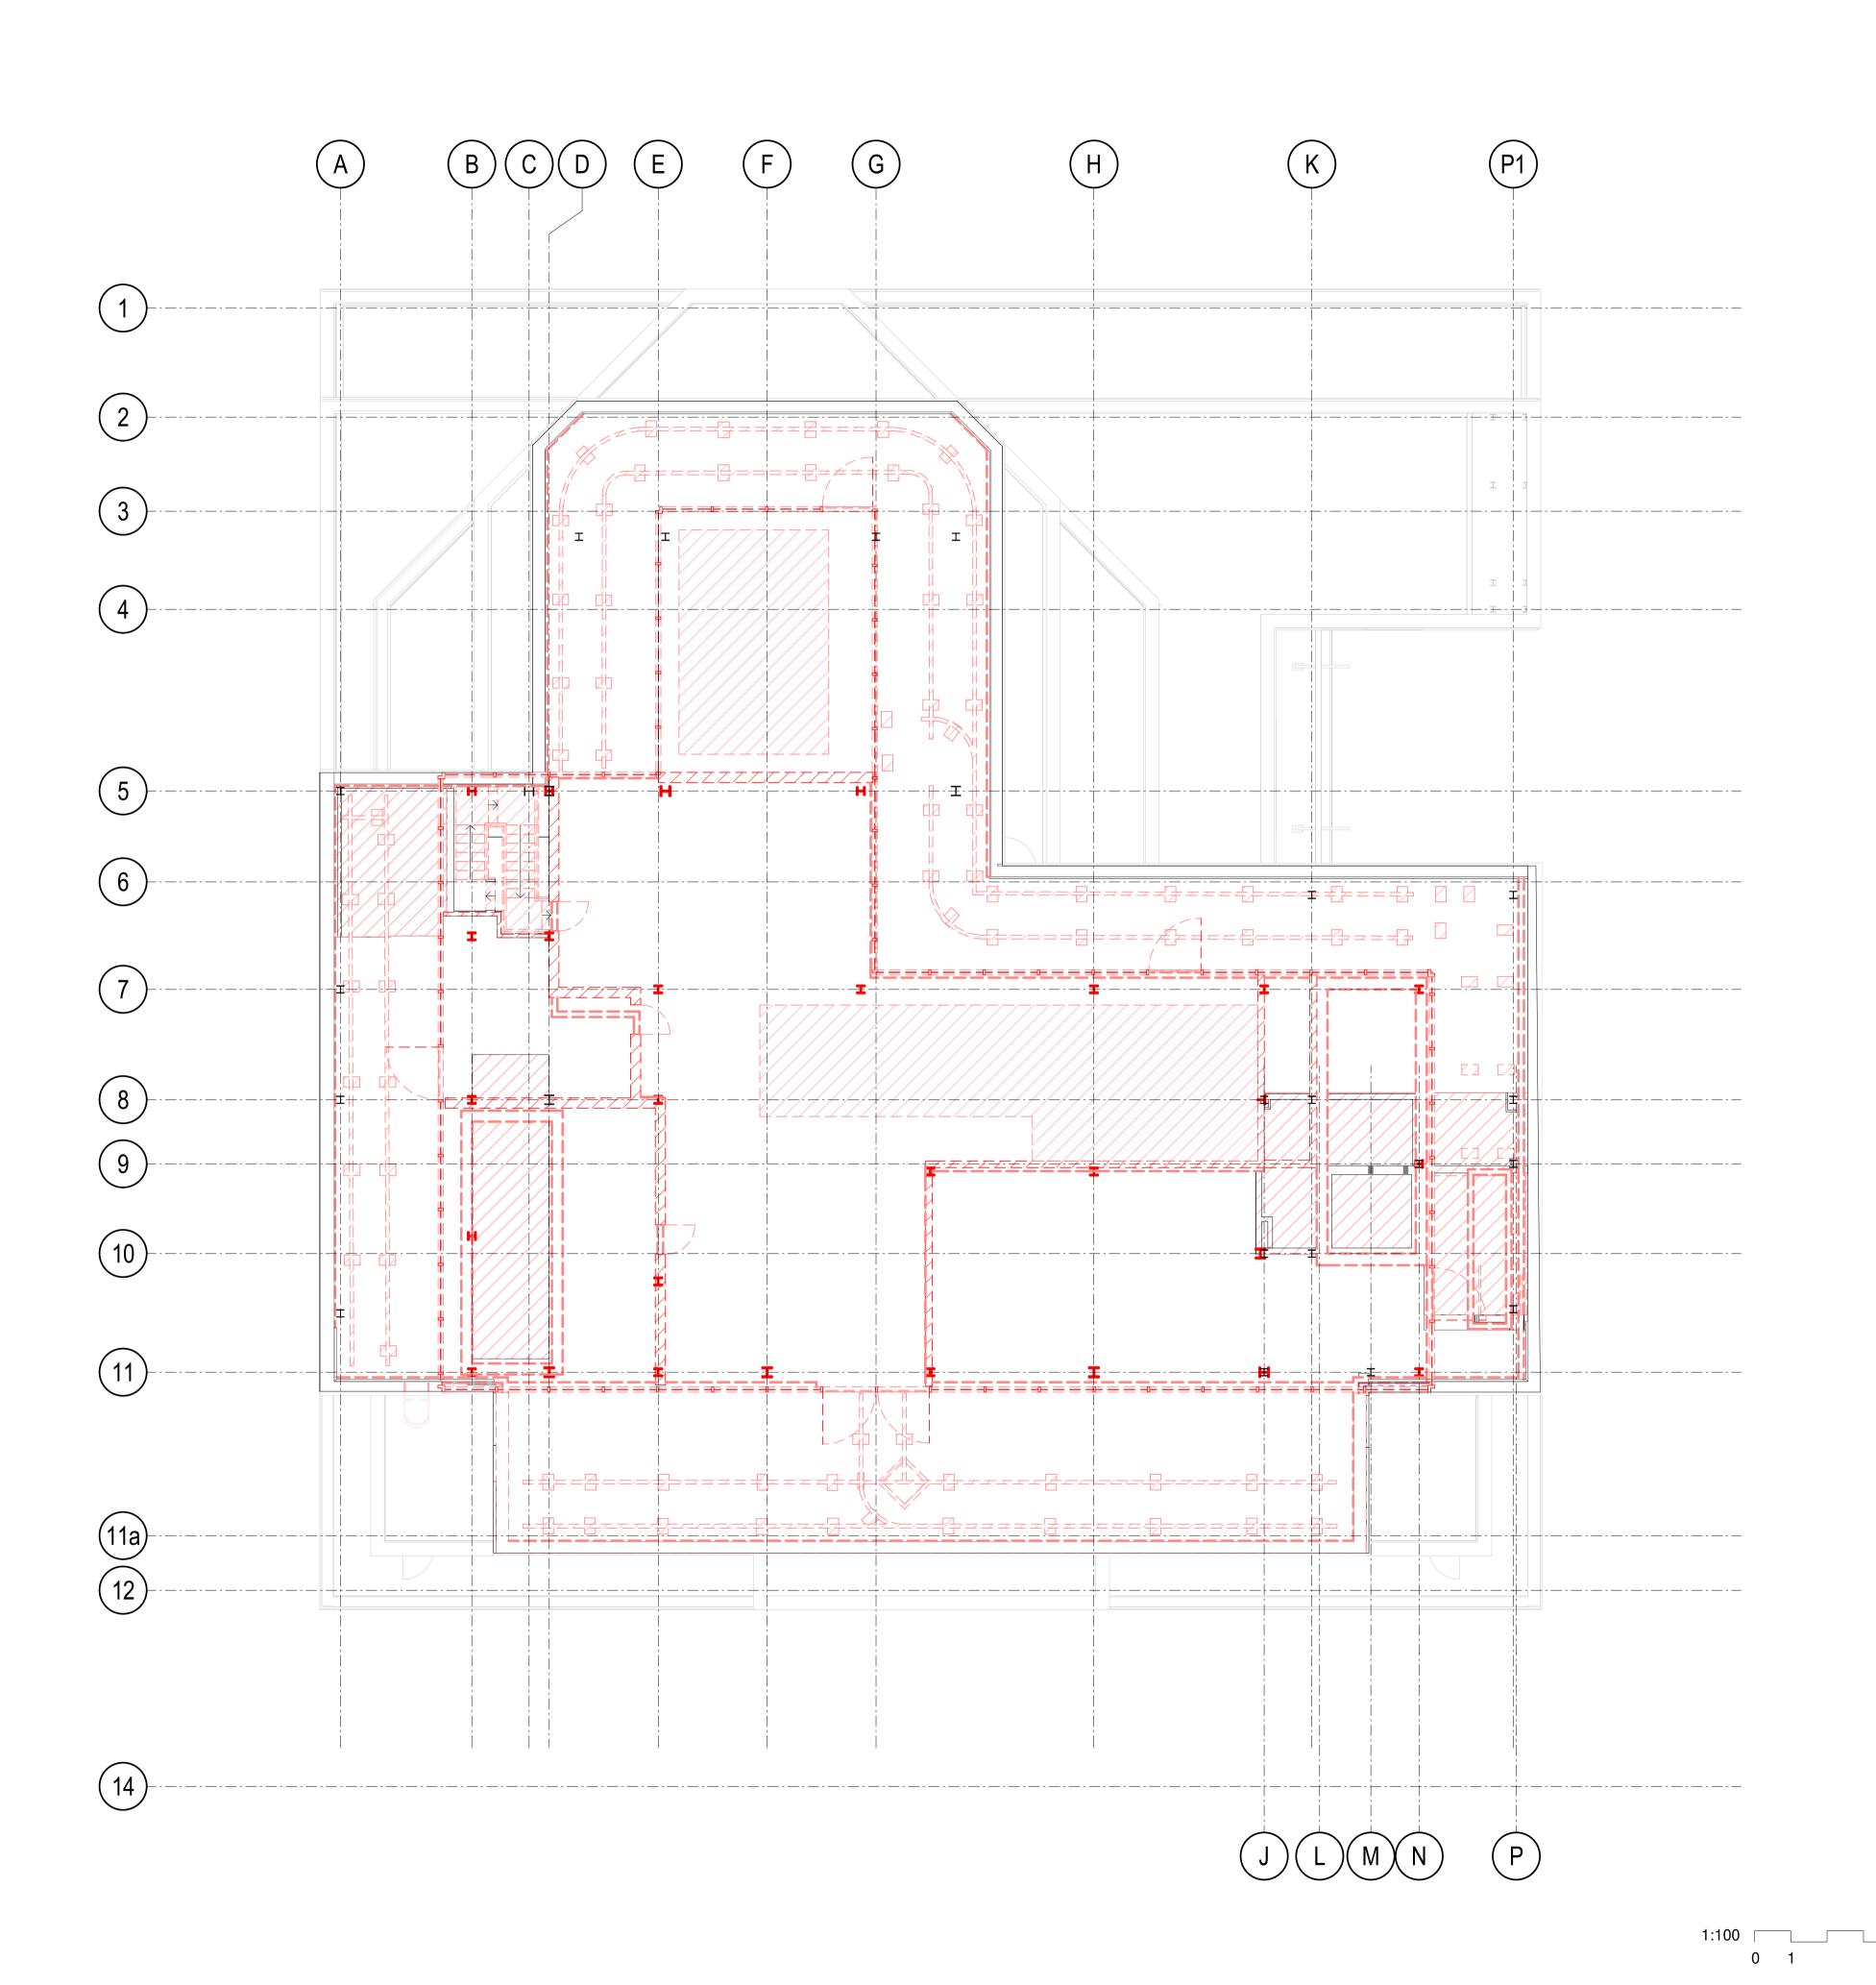

# **Demolition KEY**

Walls, Doors and Stairs to be removed

Slab Demolition

For Planning

Wellcome Trust

210 Euston Road

Demolition Ground Floor Plan

| Scale                  | Drawn   | Date      | Checked  |
|------------------------|---------|-----------|----------|
| 1:100@A1<br>(1:200@A3) | VS      | 01/23/18  | SB       |
| Project no.            | Drg     |           | Revision |
| 15077                  | A - D(0 | 03) - 100 | 00       |