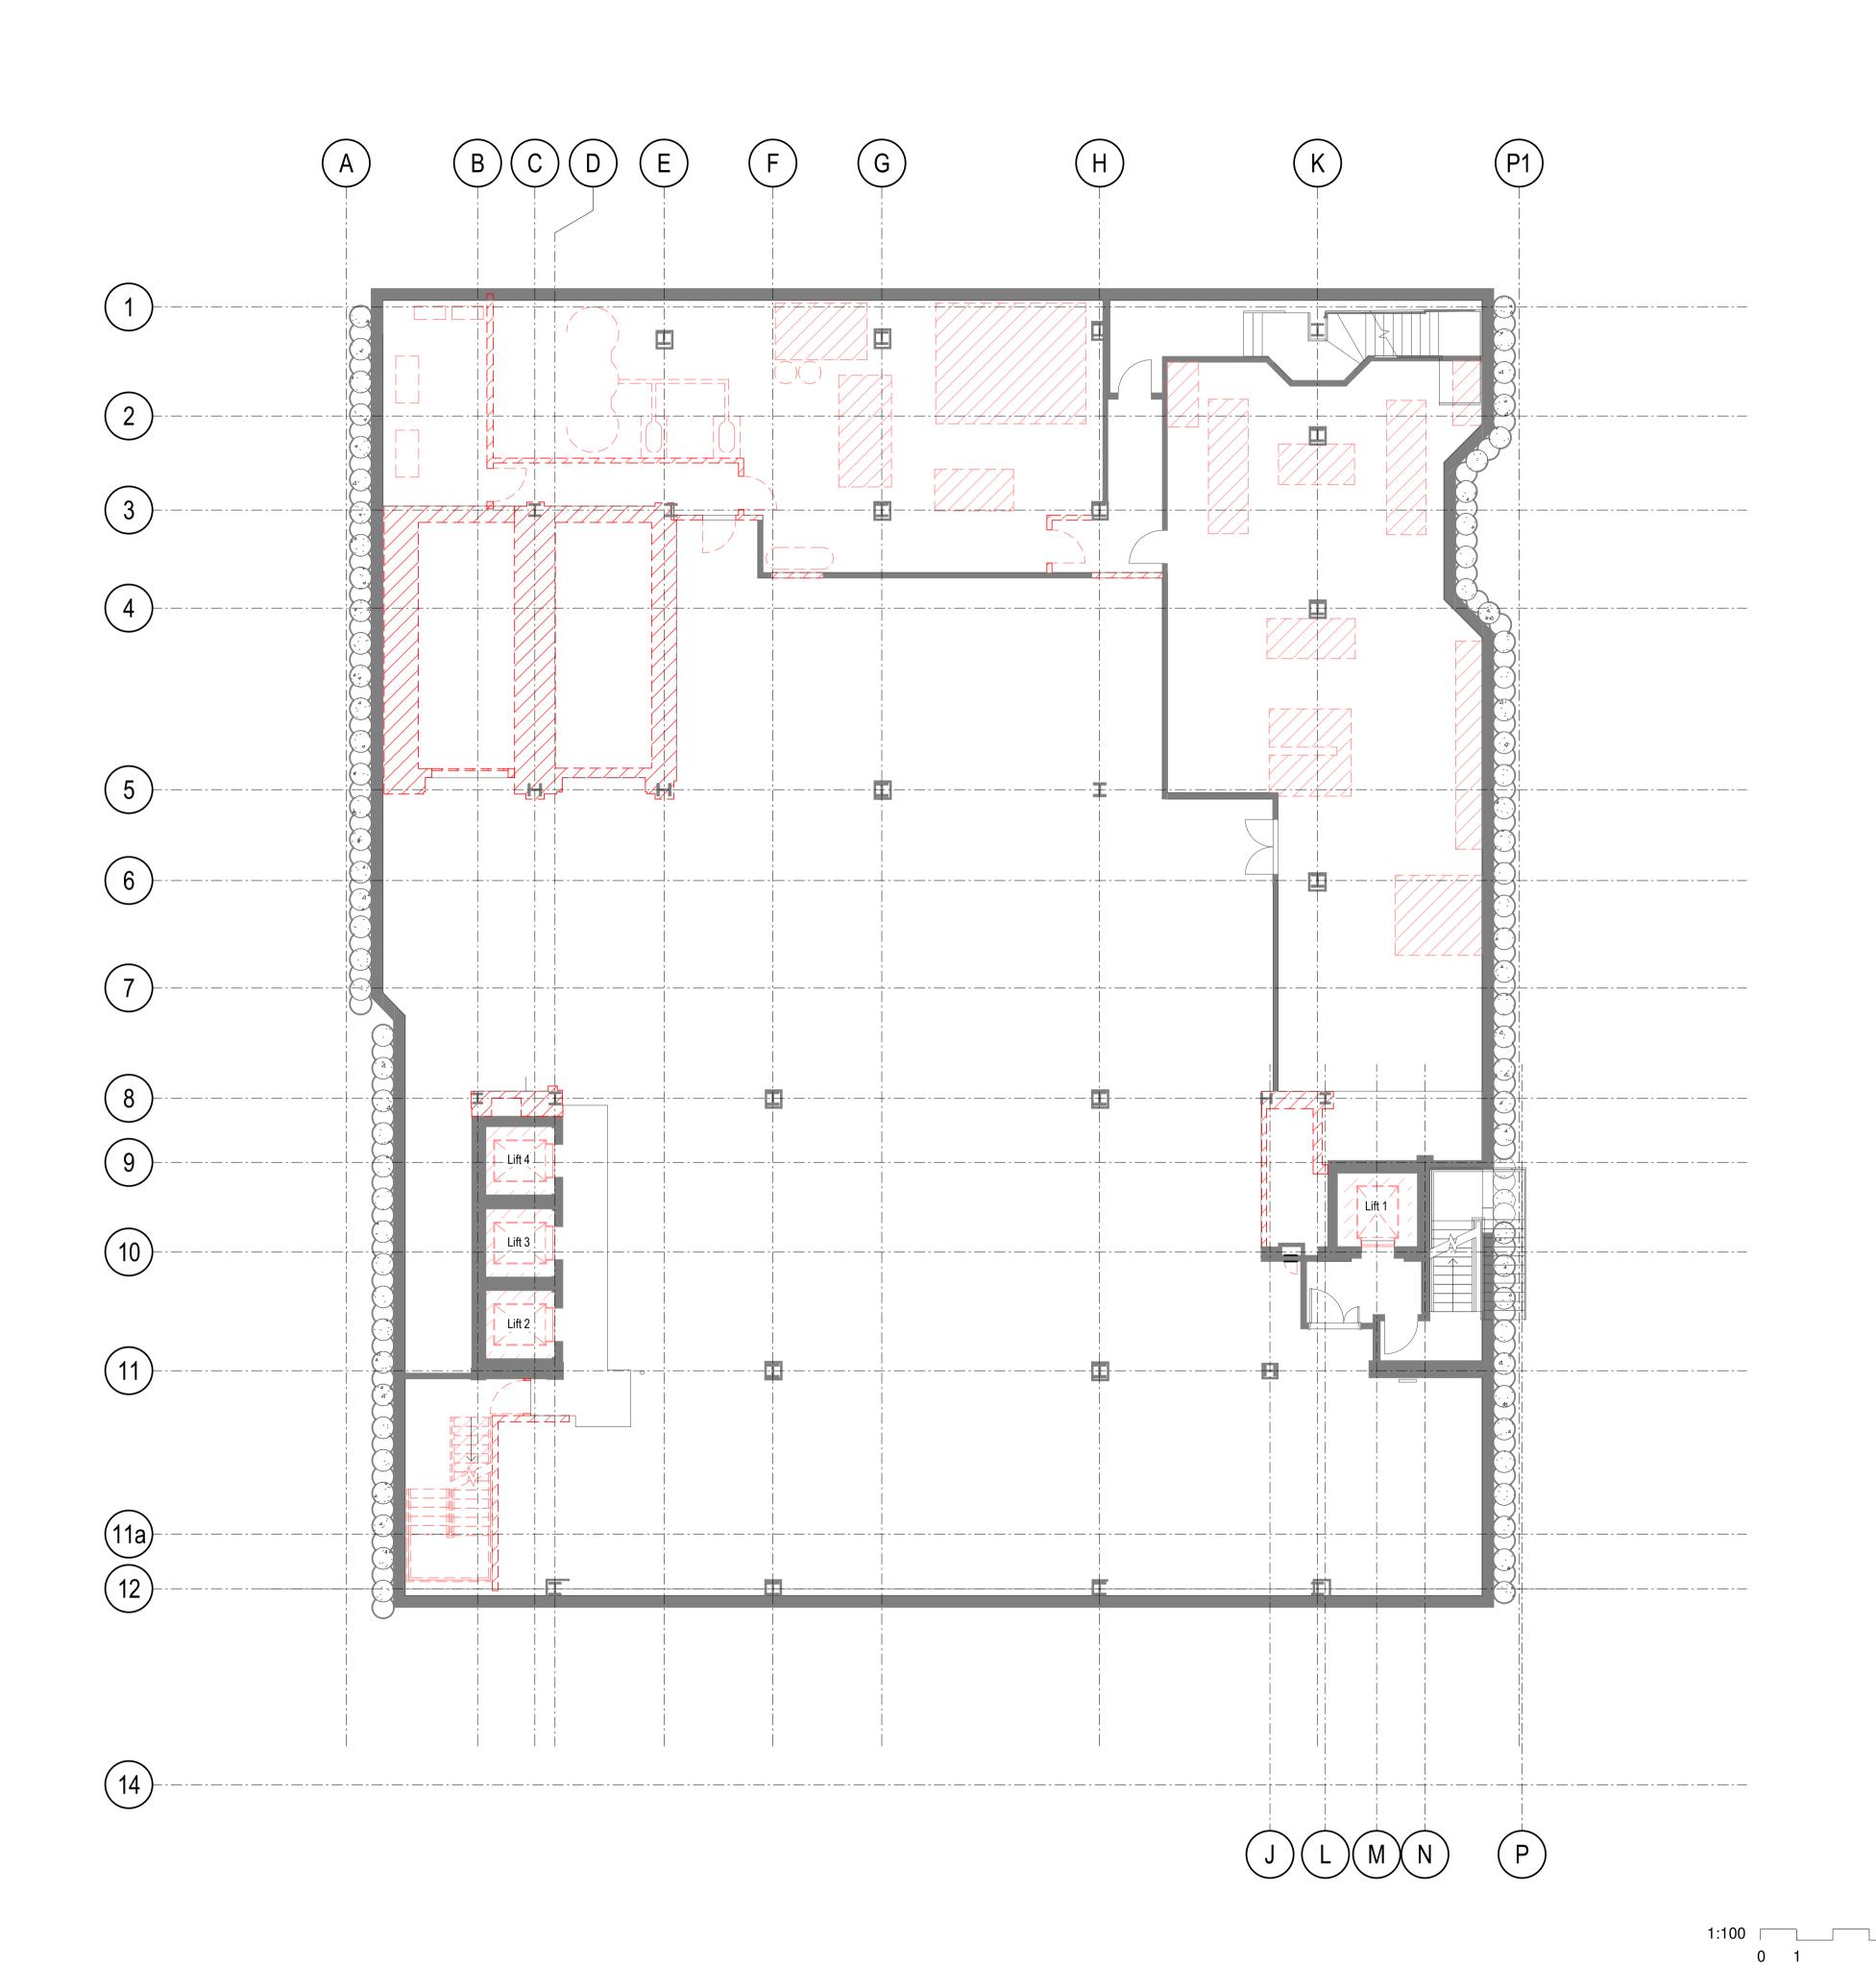

# **Demolition KEY**

Walls, Doors and Stairs to be removed

Slab Demolition

For Planning

Wellcome Trust

210 Euston Road

Demolition Basement Floor Plan

| Scale                  | Drawn   | Date      | Checked  |
|------------------------|---------|-----------|----------|
| 1:100@A1<br>(1:200@A3) | VS      | 01/29/18  | SB       |
| Project no.            | Drg     |           | Revision |
| 15077                  | A - D(0 | 03) - 098 | 00       |