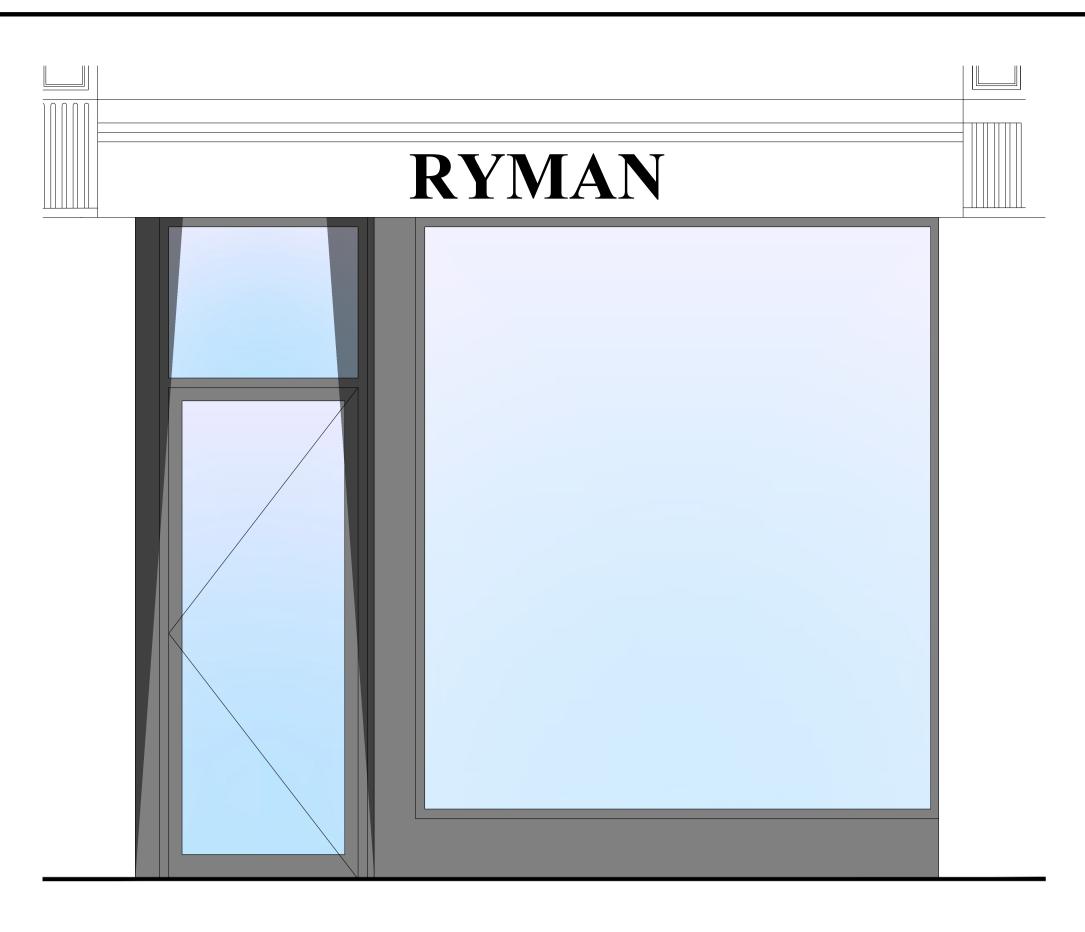

Existing Shopfront



Proposed Shopfront



## **Projecting Sign**

Contractor to install a new projecting sign and hanging black bracket with 'Ryman' on one line and positioned centrally over the LH pilaster.

Projecting sign to be timber back panels with beaded frames and decorated in standard cream.

Projecting sign to incorporate new 'Ryman' logo -Lettering lasercut from bronze sheet (or steel sheet with bronze-effect patina applied), min. 3mm thick, mounted on stainless steel point/dowel fixings (to match existing Ryman fascia sign).



CLIENT Ryman CONTRACT Unit 2 Bloomsbur New Oxfor DRAWING TITLE Existing an

| Ford Street, London, WC1A 1ES A Corbel detail added 21.03.2018 |                                             | <sup>DATE</sup><br>14.03.2018 |                     | scale<b