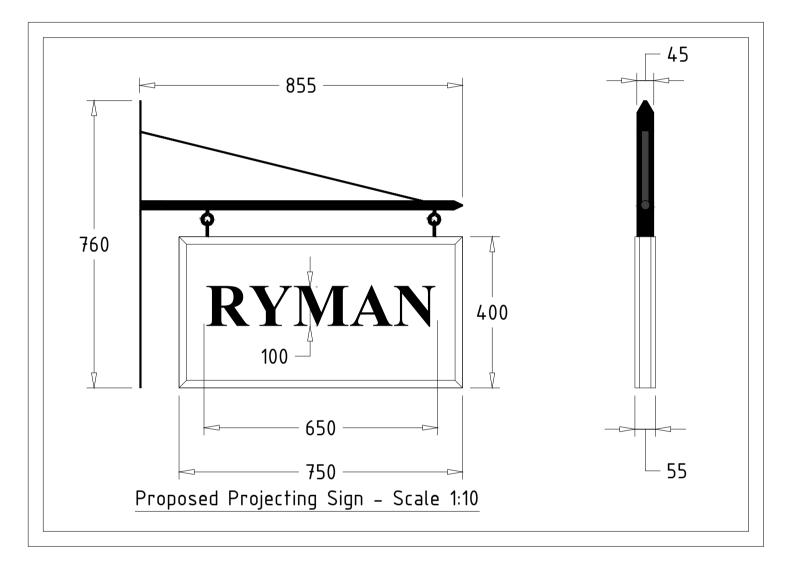

## **Projecting Sign**

Contractor to install a new projecting sign and hanging black bracket with 'Ryman' on one line and positioned centrally over the LH pilaster.

Projecting sign to be timber back panels with beaded frames and decorated in standard cream.

Projecting sign to incorporate new 'Ryman' logo -Lettering lasercut from bronze sheet (or steel sheet with bronze-effect patina applied), min. 3mm thick, mounted on stainless steel point/dowel fixings (to match existing Ryman fascia sign).