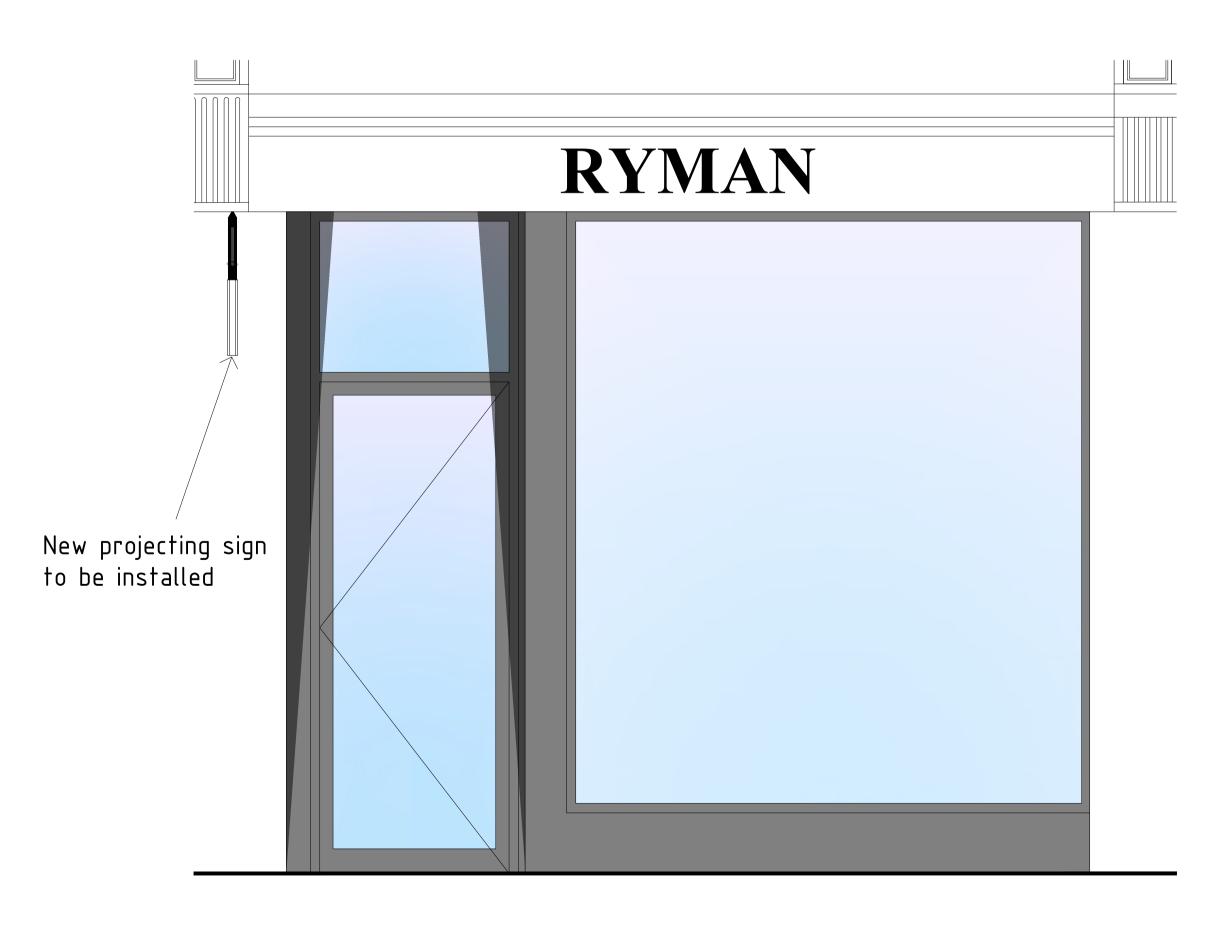

Existing Shopfront

Proposed Shopfront

## **Projecting Sign**

Contractor to install a new projecting sign and hanging black bracket with 'Ryman' on one line and positioned centrally over the LH pilaster.

Projecting sign to be timber back panels with beaded frames and decorated in standard cream.