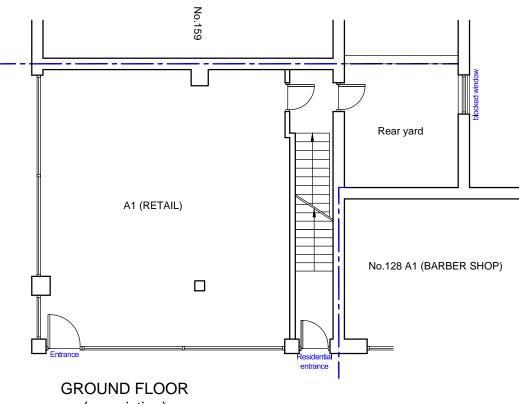

(as existing)

|                                                        | BE<br>TO                                                                                        | CHECKEI<br>CONSTRI                           | D DIMENSI<br>O ON SITE<br>UCTION.<br>GHT RESE | PRIOR                |
|--------------------------------------------------------|-------------------------------------------------------------------------------------------------|----------------------------------------------|-----------------------------------------------|----------------------|
| blocked window                                         |                                                                                                 |                                              |                                               |                      |
| RBER SHOP)                                             |                                                                                                 |                                              |                                               |                      |
| IONS<br>nsure that<br>adequately<br>roposed<br>ations, | I                                                                                               | ARCA De<br>Whitbrea<br>_ondon, N<br>ci_vug@t | d Close                                       | ık                   |
| will ensure<br>and that<br>ial and                     | Project<br>128B Camden Road,<br>London, NW1 9EE<br>Drawing<br>INSTALLATION OF ULTRAVENT KITCHEN |                                              |                                               |                      |
|                                                        | EXTRACTION SYSTEM Title Existing & Proposed Ground Floor Drawing Status PLANNING APPLICATION    |                                              |                                               |                      |
|                                                        | Scale                                                                                           | Drawn                                        | Checked                                       | Date                 |
|                                                        | 1:100 @ A3<br>Drawing/Job No                                                                    | VG                                           |                                               | 18-06-18<br>Revision |
| 5m                                                     | MAR/OD/18-004                                                                                   |                                              |                                               | 2                    |