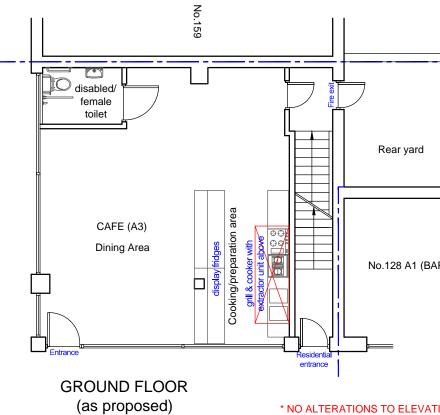

## NOISE FROM EXTRACTOR UNIT

The kitchen / cooking area would be located on the ground floor, together with the restaurant area. The basement area would be used for storage, washing-up area and staff toilets.

It is proposed to install an internal extraction system which requires no external venting. The system proposed is for the Rational UltraVent Plus System. The technical specification (UltraVent® Plus 61/101 E) and Designers Manuals are provided as separate document.

## ODOUR

The proposed means of extraction would en food odours arising from cooking would be a controlled within the building. The system pr is such that the units can be installed in loca such as front shop-front areas. The system v that odours from cooking will be controlled a there will be no adverse impact on residentia other amenity from the A3 use.

|                                                        | BE<br>TO                                                                                        | CHECKEI<br>CONSTRI                           | D DIMENSI<br>O ON SITE<br>UCTION.<br>GHT RESE | PRIOR                |
|--------------------------------------------------------|-------------------------------------------------------------------------------------------------|----------------------------------------------|-----------------------------------------------|----------------------|
| blocked window                                         |                                                                                                 |                                              |                                               |                      |
| RBER SHOP)                                             |                                                                                                 |                                              |                                               |                      |
| IONS<br>nsure that<br>adequately<br>roposed<br>ations, | I                                                                                               | ARCA De<br>Whitbrea<br>_ondon, N<br>ci_vug@t | d Close                                       | ık                   |
| will ensure<br>and that<br>ial and                     | Project<br>128B Camden Road,<br>London, NW1 9EE<br>Drawing<br>INSTALLATION OF ULTRAVENT KITCHEN |                                              |                                               |                      |
|                                                        | EXTRACTION SYSTEM Title Existing & Proposed Ground Floor Drawing Status PLANNING APPLICATION    |                                              |                                               |                      |
|                                                        | Scale                                                                                           | Drawn                                        | Checked                                       | Date                 |
|                                                        | 1:100 @ A3<br>Drawing/Job No                                                                    | VG                                           |                                               | 18-06-18<br>Revision |
| 5m                                                     | MAR/OD/18-004                                                                                   |                                              |                                               | 2                    |