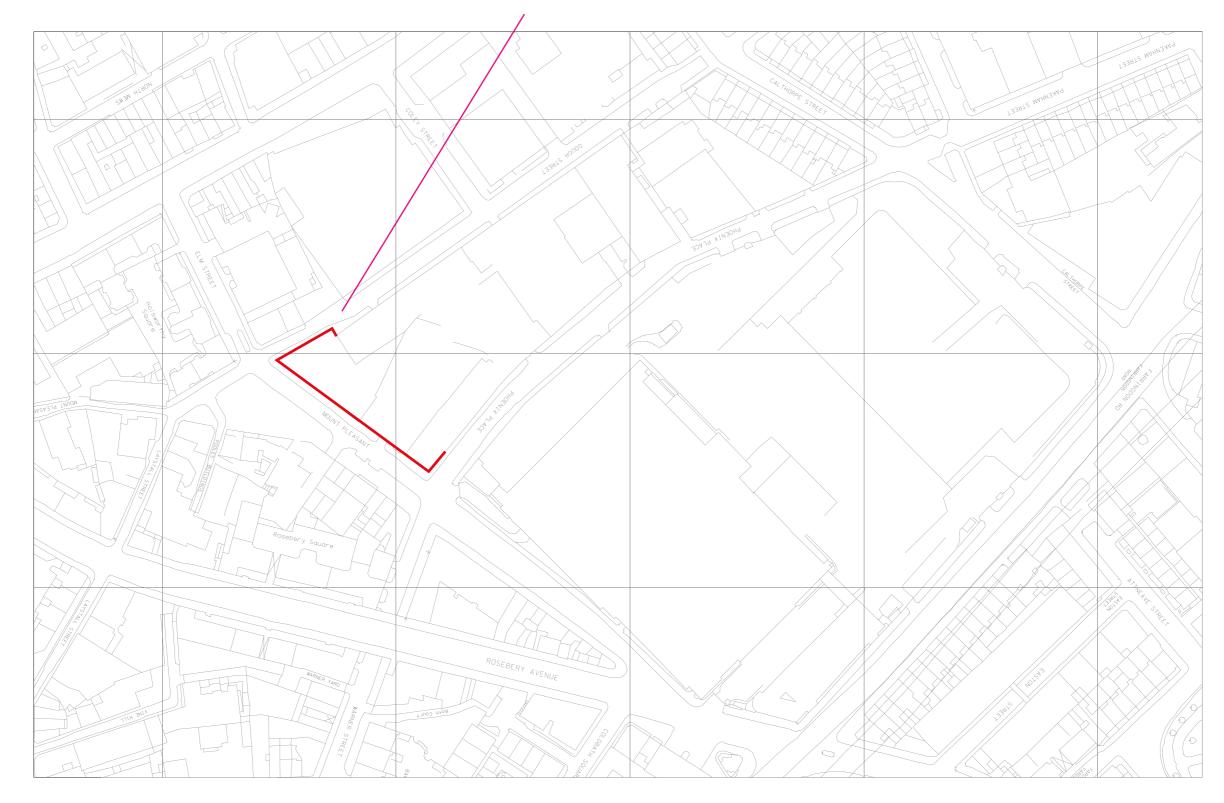

## Proposed advertisement location plan - Camden

Section 1 Height = 3000mm Width = 120,000mm

| Client:    | Taylor Wimpey Central London |
|------------|------------------------------|
| Job Title: | Postmark Hoarding (EH105407) |
| Drawn by:  | Joe/Darren                   |
| Filename:  | Proposed Advertisement       |
| Date:      | 06/07/2018 v.7               |

Location of proposed adverts

All structures are constructed to high standards and in accordance with good industry practice. In signing this artwork off as 'approved', the buyer acknowledges that the structures will be manufactured and erected in accordance with the specification and to standards outlined on this drawing. The buyer also acknowledges that (unless specifically stated) the structures are not intended to be permanent and that the agreed specification and standards do not accord with applicable standards published by the British Standards Institution.