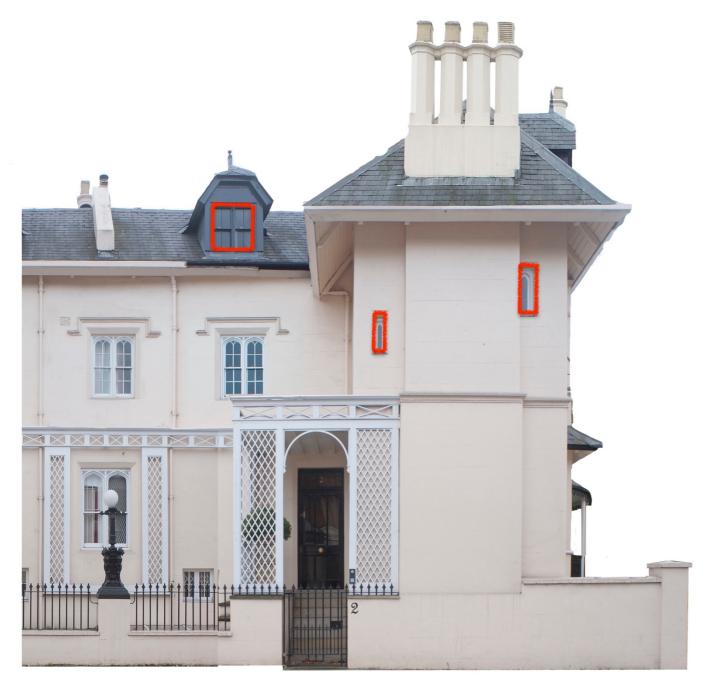

**EAST ELEVATION NORTH ELEVATION** 

= Existing window openings where internal secondary glazing will be installed. The scope of secondary glazing work is limited to these openings only

Revisions:

High Speed (HS2) Limited 25<sup>th</sup> Floor One Canada Square Canary Wharf London E14 5AB