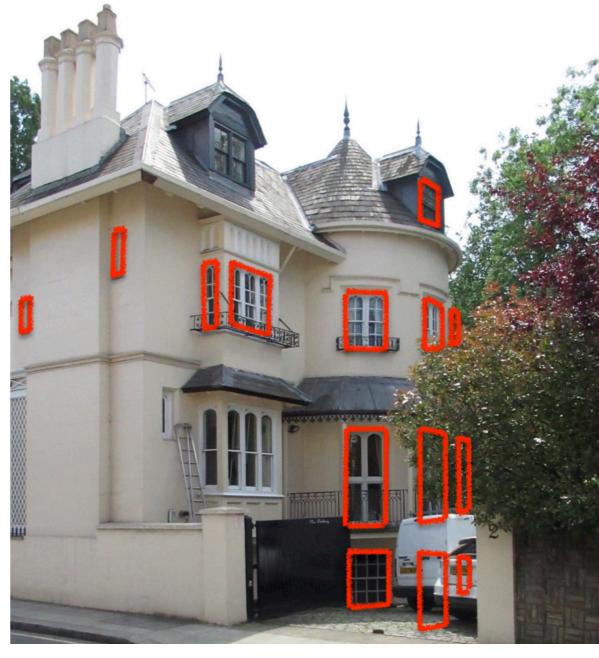

**EAST ELEVATION NORTH ELEVATION** 

= Existing window openings where internal secondary glazing will be installed. The scope of secondary glazing work is limited to these openings only

Revisions:

High Speed (HS2) Limited 25<sup>th</sup> Floor One Canada Square Canary Wharf London E14 5AB