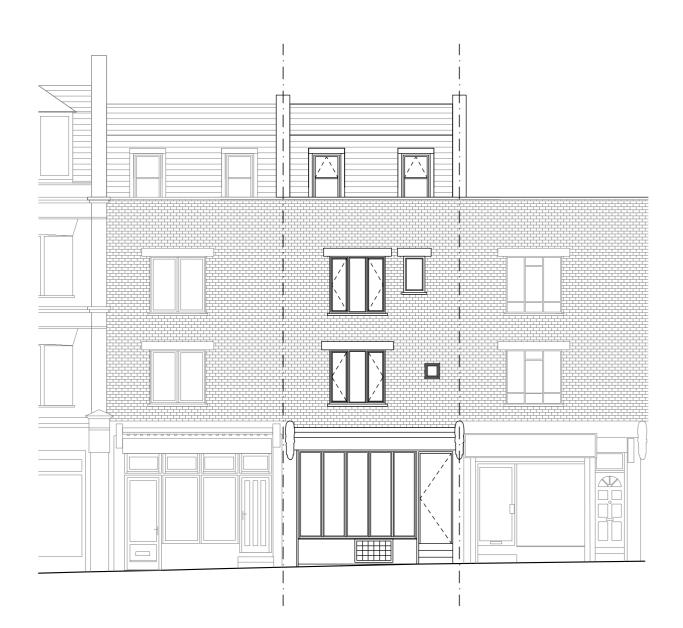

Ground Floor Plan as Approved Scale 1:100

Front Elevation as Approved Scale 1:100

Ground Floor Plan as Proposed Scale 1:100

Front Elevation as Proposed Scale 1:100

|                                                                                                   | 0mm        | 20mm |       | 40mm |  |
|---------------------------------------------------------------------------------------------------|------------|------|-------|------|--|
| 0m 2m 4m<br>1:100 Scale Bar                                                                       |            |      |       |      |  |
| No scaled dimensions to be taken from this drawing. All dimensions to be site checked.  Revisions |            |      |       |      |  |
| Rev                                                                                               | Descriptio | n    | Drawn | Date |  |
|                                                                                                   |            |      |       |      |  |
|                                                                                                   |            |      |       |      |  |
| C                                                                                                 | 3 A F      | RCHI | ΤΕ    | СТЅ  |  |
| 221 East Barnet Road, Barnet, Herts, EN4 8QS<br>Tel: 020 8449 5100   Fax: 020 8449 5170           |            |      |       |      |  |
| <sup>Client:</sup><br>Mr Yiannakis N Christodoulou                                                |            |      |       |      |  |
| Site:                                                                                             |            |      |       |      |  |
| 189 Kings Cross Road<br>London WC1X 9DB                                                           |            |      |       |      |  |

Ground Floor Plan and

cale: 1:100 @ A2

Date: July 2018

1087/01

Front Elevation as Approved and as Proposed

SH CG

#

Planning
Subject to approval.