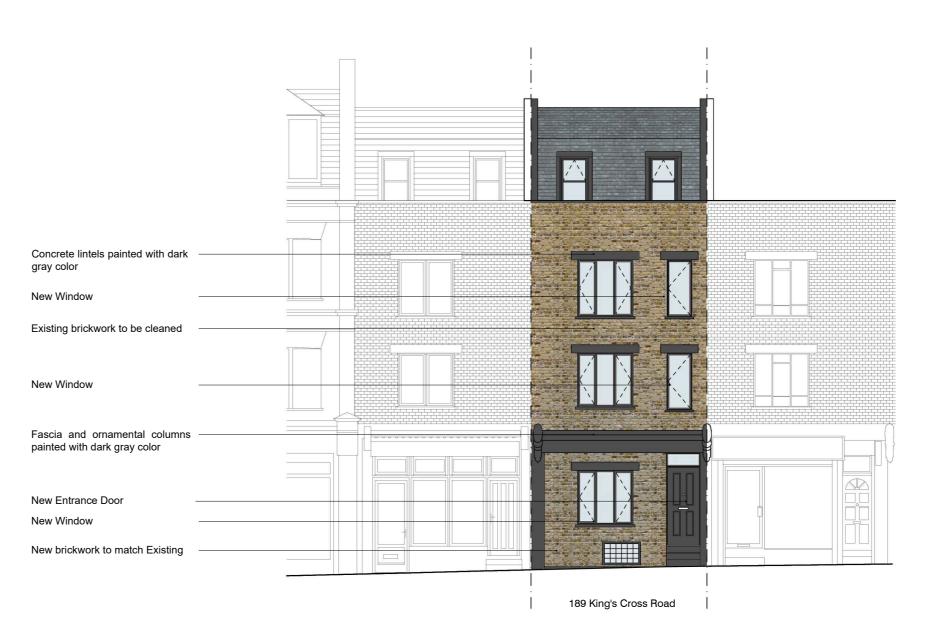

Ground Floor Plan as Approved Scale 1:100

Front Elevation as Approved Scale 1:100

Ground Floor Plan as Proposed Scale 1:100

Front Elevation as Proposed Scale 1:100

|                                                                                                   | 0mm        | 20mm |       | 40mm |  |
|---------------------------------------------------------------------------------------------------|------------|------|-------|------|--|
| 0m 2m 4m<br>1:100 Scale Bar                                                                       |            |      |       |      |  |
| No scaled dimensions to be taken from this drawing. All dimensions to be site checked.  Revisions |            |      |       |      |  |
| Rev                                                                                               | Descriptio | n    | Drawn | Date |  |
|                                                                                                   |            |      |       |      |  |
|                                                                                                   |            |      |       |      |  |
| C                                                                                                 | 3 A F      | RCHI | ΤΕ    | СТЅ  |  |
| 221 East Barnet Road, Barnet, Herts, EN4 8QS<br>Tel: 020 8449 5100   Fax: 020 8449 5170           |            |      |       |      |  |
| <sup>Client:</sup><br>Mr Yiannakis N Christodoulou                                                |            |      |       |      |  |
| Site:                                                                                             |            |      |       |      |  |
| 189 Kings Cross Road<br>London WC1X 9DB                                                           |            |      |       |      |  |

Ground Floor Plan and

cale: 1:100 @ A2

Date: July 2018

1087/01

Front Elevation as Approved and as Proposed

SH CG

#

Planning
Subject to approval.