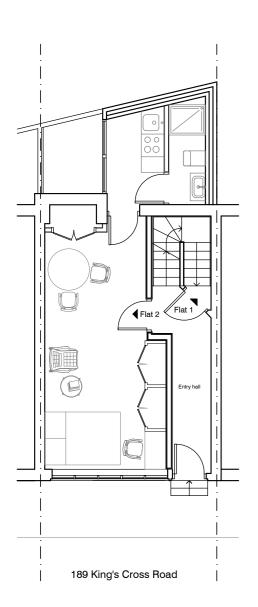

Ground Floor Plan as Approved Scale 1:100

Front Elevation as Approved Scale 1:100

Ground Floor Plan as Proposed Scale 1:100

Front Elevation as Proposed Scale 1:100

|                                                                                                   | 0mm        | 20mm |       | 40mm |  |
|---------------------------------------------------------------------------------------------------|------------|------|-------|------|--|
| 0m 2m 4m<br>1:100 Scale Bar                                                                       |            |      |       |      |  |
| No scaled dimensions to be taken from this drawing. All dimensions to be site checked.  Revisions |            |      |       |      |  |
| Rev                                                                                               | Descriptio | n    | Drawn | Date |  |
|                                                                                                   |            |      |       |      |  |
|                                                                                                   |            |      |       |      |  |
| C                                                                                                 | 3 A F      | RCHI | ΤΕ    | СТЅ  |  |
| 221 East Barnet Road, Barnet, Herts, EN4 8QS<br>Tel: 020 8449 5100   Fax: 020 8449 5170           |            |      |       |      |  |
| <sup>Client:</sup><br>Mr Yiannakis N Christodoulou                                                |            |      |       |      |  |
| Site:                                                                                             |            |      |       |      |  |
| 189 Kings Cross Road<br>London WC1X 9DB                                                           |            |      |       |      |  |

Ground Floor Plan and

cale: 1:100 @ A2

Date: July 2018

1087/01

Front Elevation as Approved and as Proposed

SH CG

#

Planning
Subject to approval.