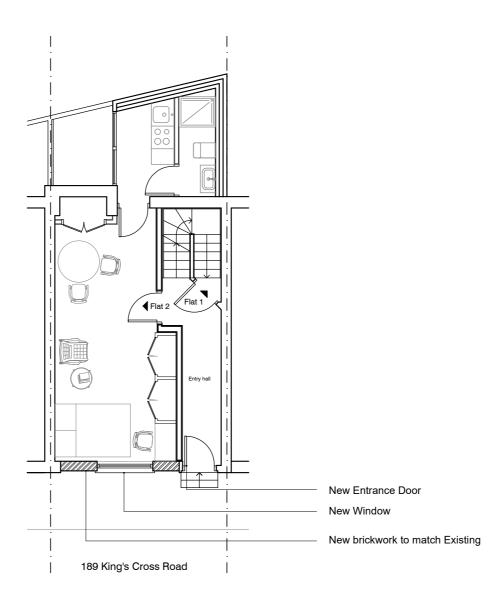

Ground Floor Plan as Approved Scale 1:100

Front Elevation as Approved Scale 1:100

Ground Floor Plan as Proposed Scale 1:100

Front Elevation as Proposed Scale 1:100

|                                                                                                   | 0mm        | 20mm |       | 40mm |  |
|---------------------------------------------------------------------------------------------------|------------|------|-------|------|--|
| 0m 2m 4m<br>1:100 Scale Bar                                                                       |            |      |       |      |  |
| No scaled dimensions to be taken from this drawing. All dimensions to be site checked.  Revisions |            |      |       |      |  |
| Rev                                                                                               | Descriptio | n    | Drawn | Date |  |
|                                                                                                   |            |      |       |      |  |
|                                                                                                   |            |      |       |      |  |
| C                                                                                                 | 3 A F      | RCHI | ΤΕ    | СТЅ  |  |
| 221 East Barnet Road, Barnet, Herts, EN4 8QS<br>Tel: 020 8449 5100   Fax: 020 8449 5170           |            |      |       |      |  |
| <sup>Client:</sup><br>Mr Yiannakis N Christodoulou                                                |            |      |       |      |  |
| Site:                                                                                             |            |      |       |      |  |
| 189 Kings Cross Road<br>London WC1X 9DB                                                           |            |      |       |      |  |

Ground Floor Plan and

cale: 1:100 @ A2

Date: July 2018

1087/01

Front Elevation as Approved and as Proposed

SH CG

#

Planning
Subject to approval.