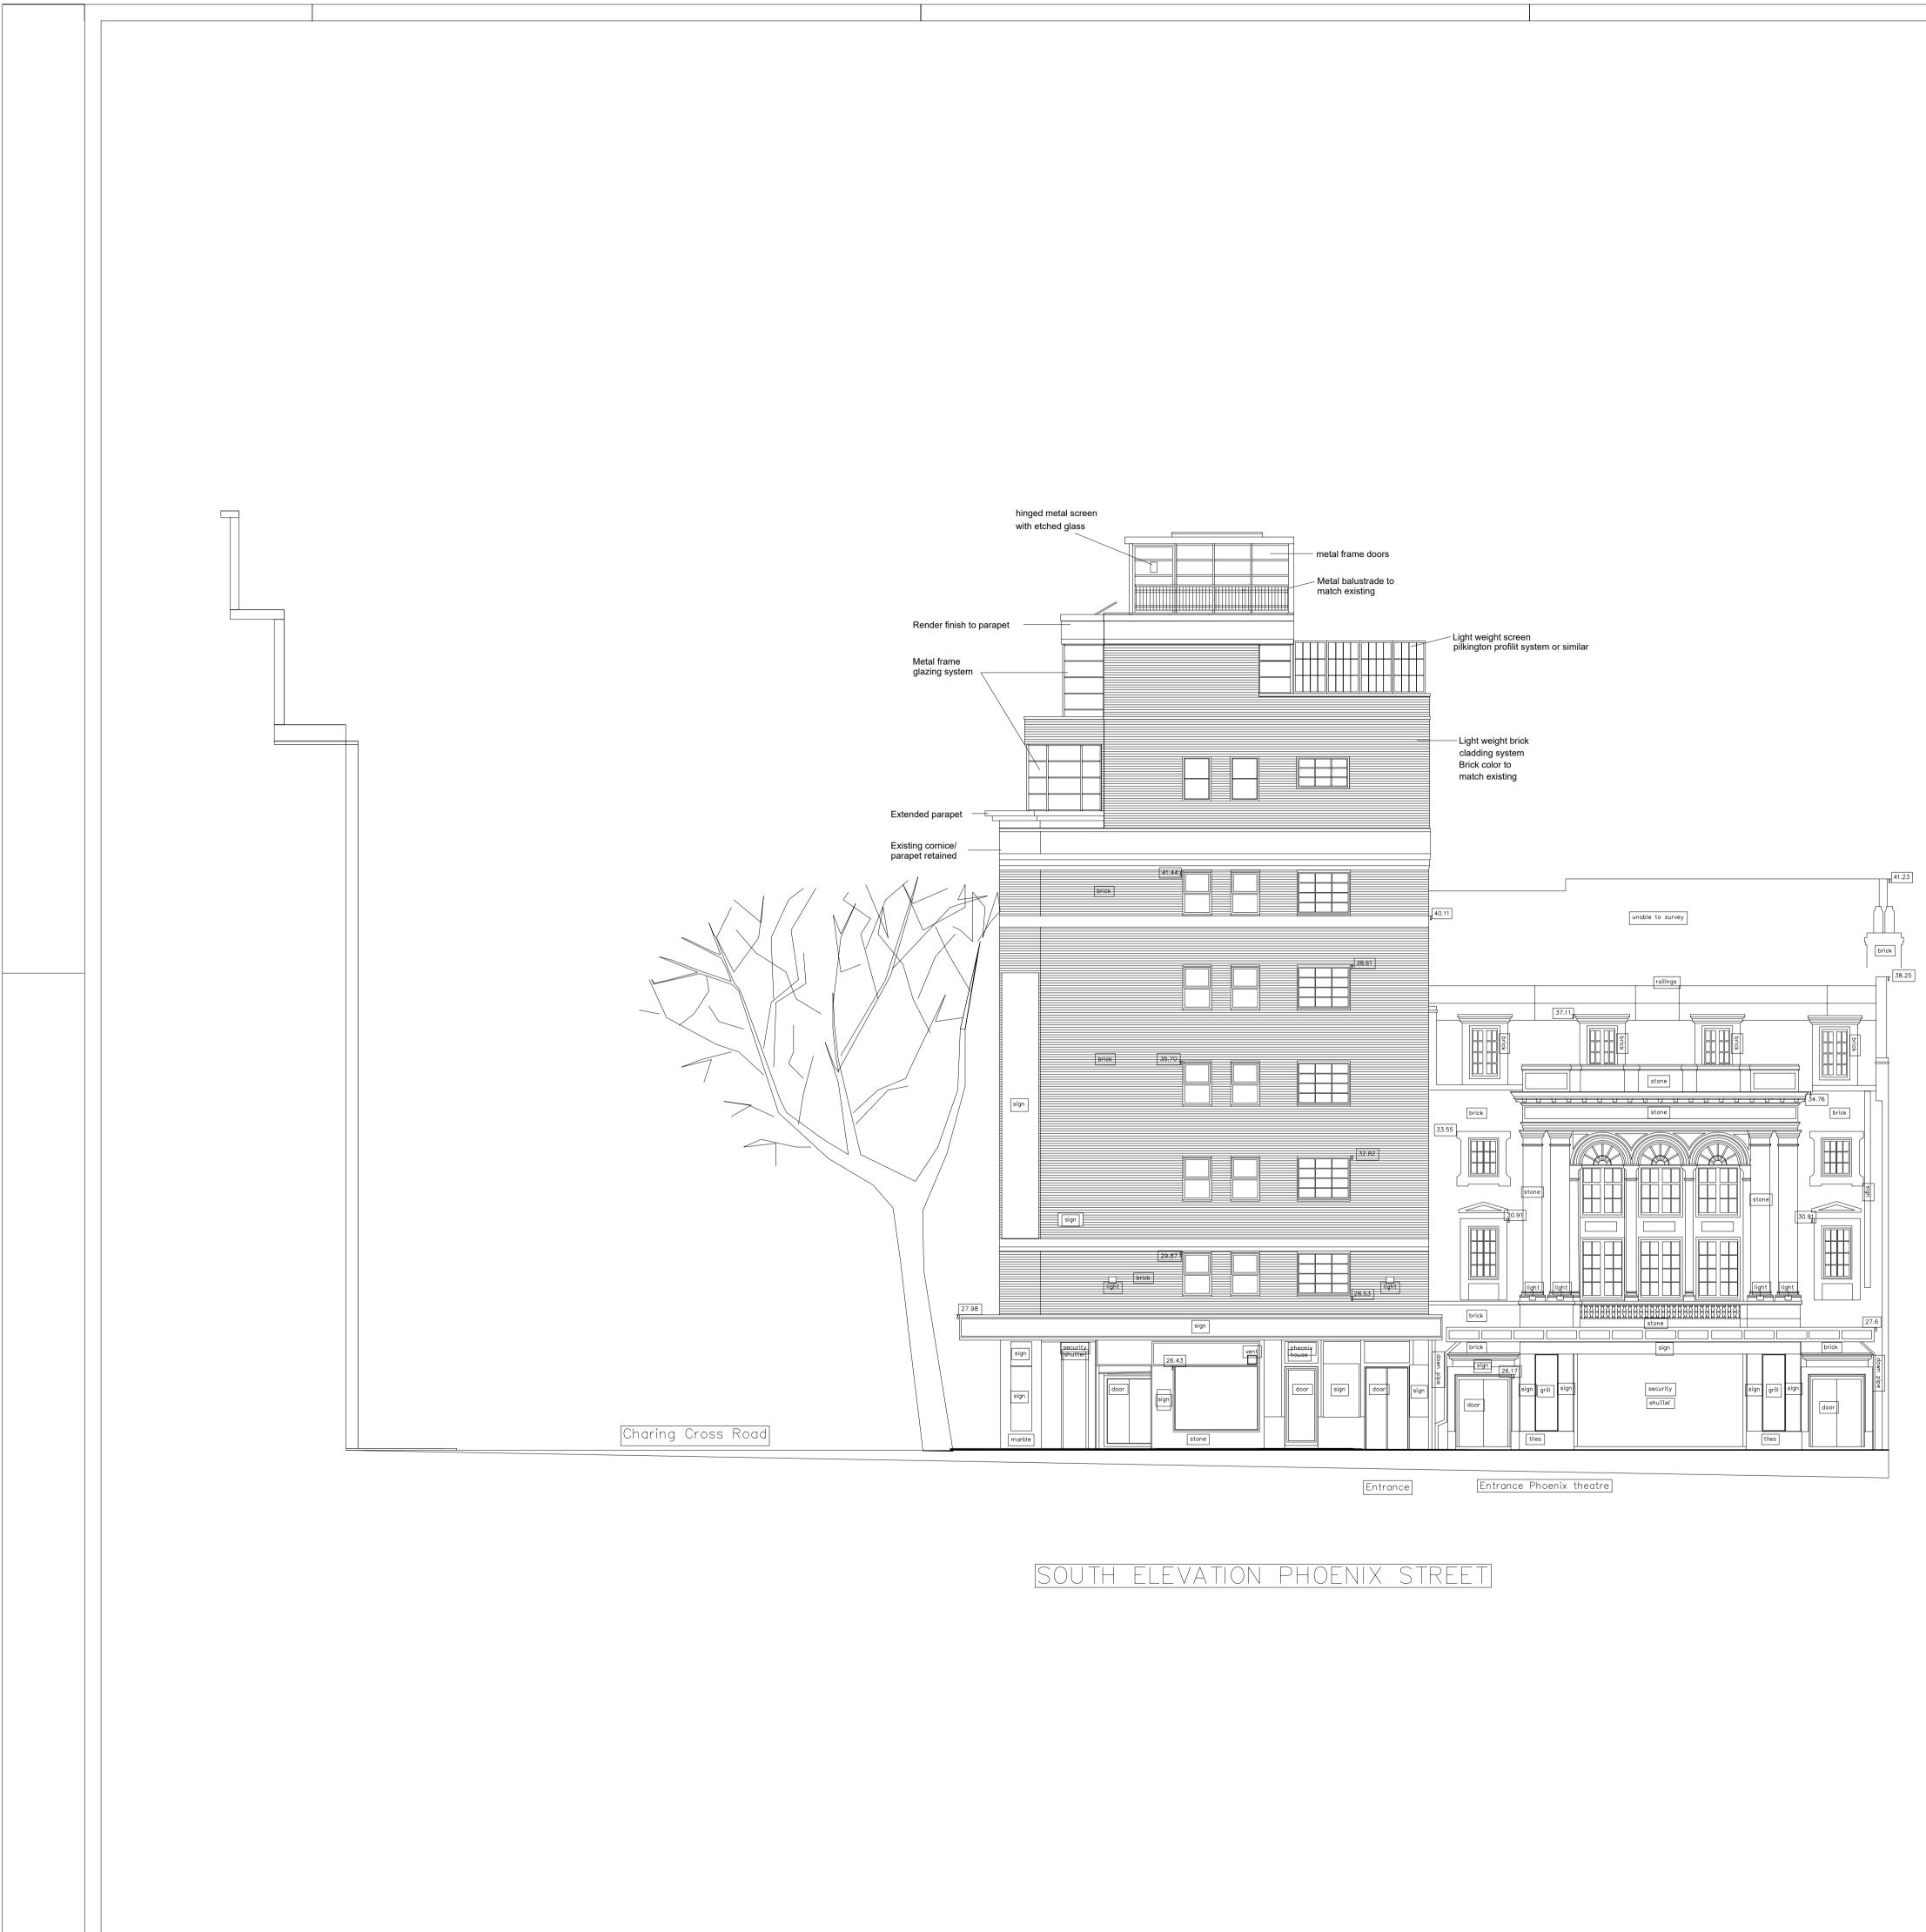

## Rev.D 29-04-2018 top floor elevation amended towards east wall

This drawing is the property of Life Designs and is issued on the condition that it not reproduced, disclosed or copied to any unauthorised person in whole or part without prior written consent.

| ARCHITECTURE | a |
|--------------|---|

aa\_lifedesigns@ymail.com

Project:

Phoenix House 104-110 Charing Cross Road, London WC2 OJP

Client:

Mr & Mrs H S Markham & The Hallam partnership LLP

Title: South elevation