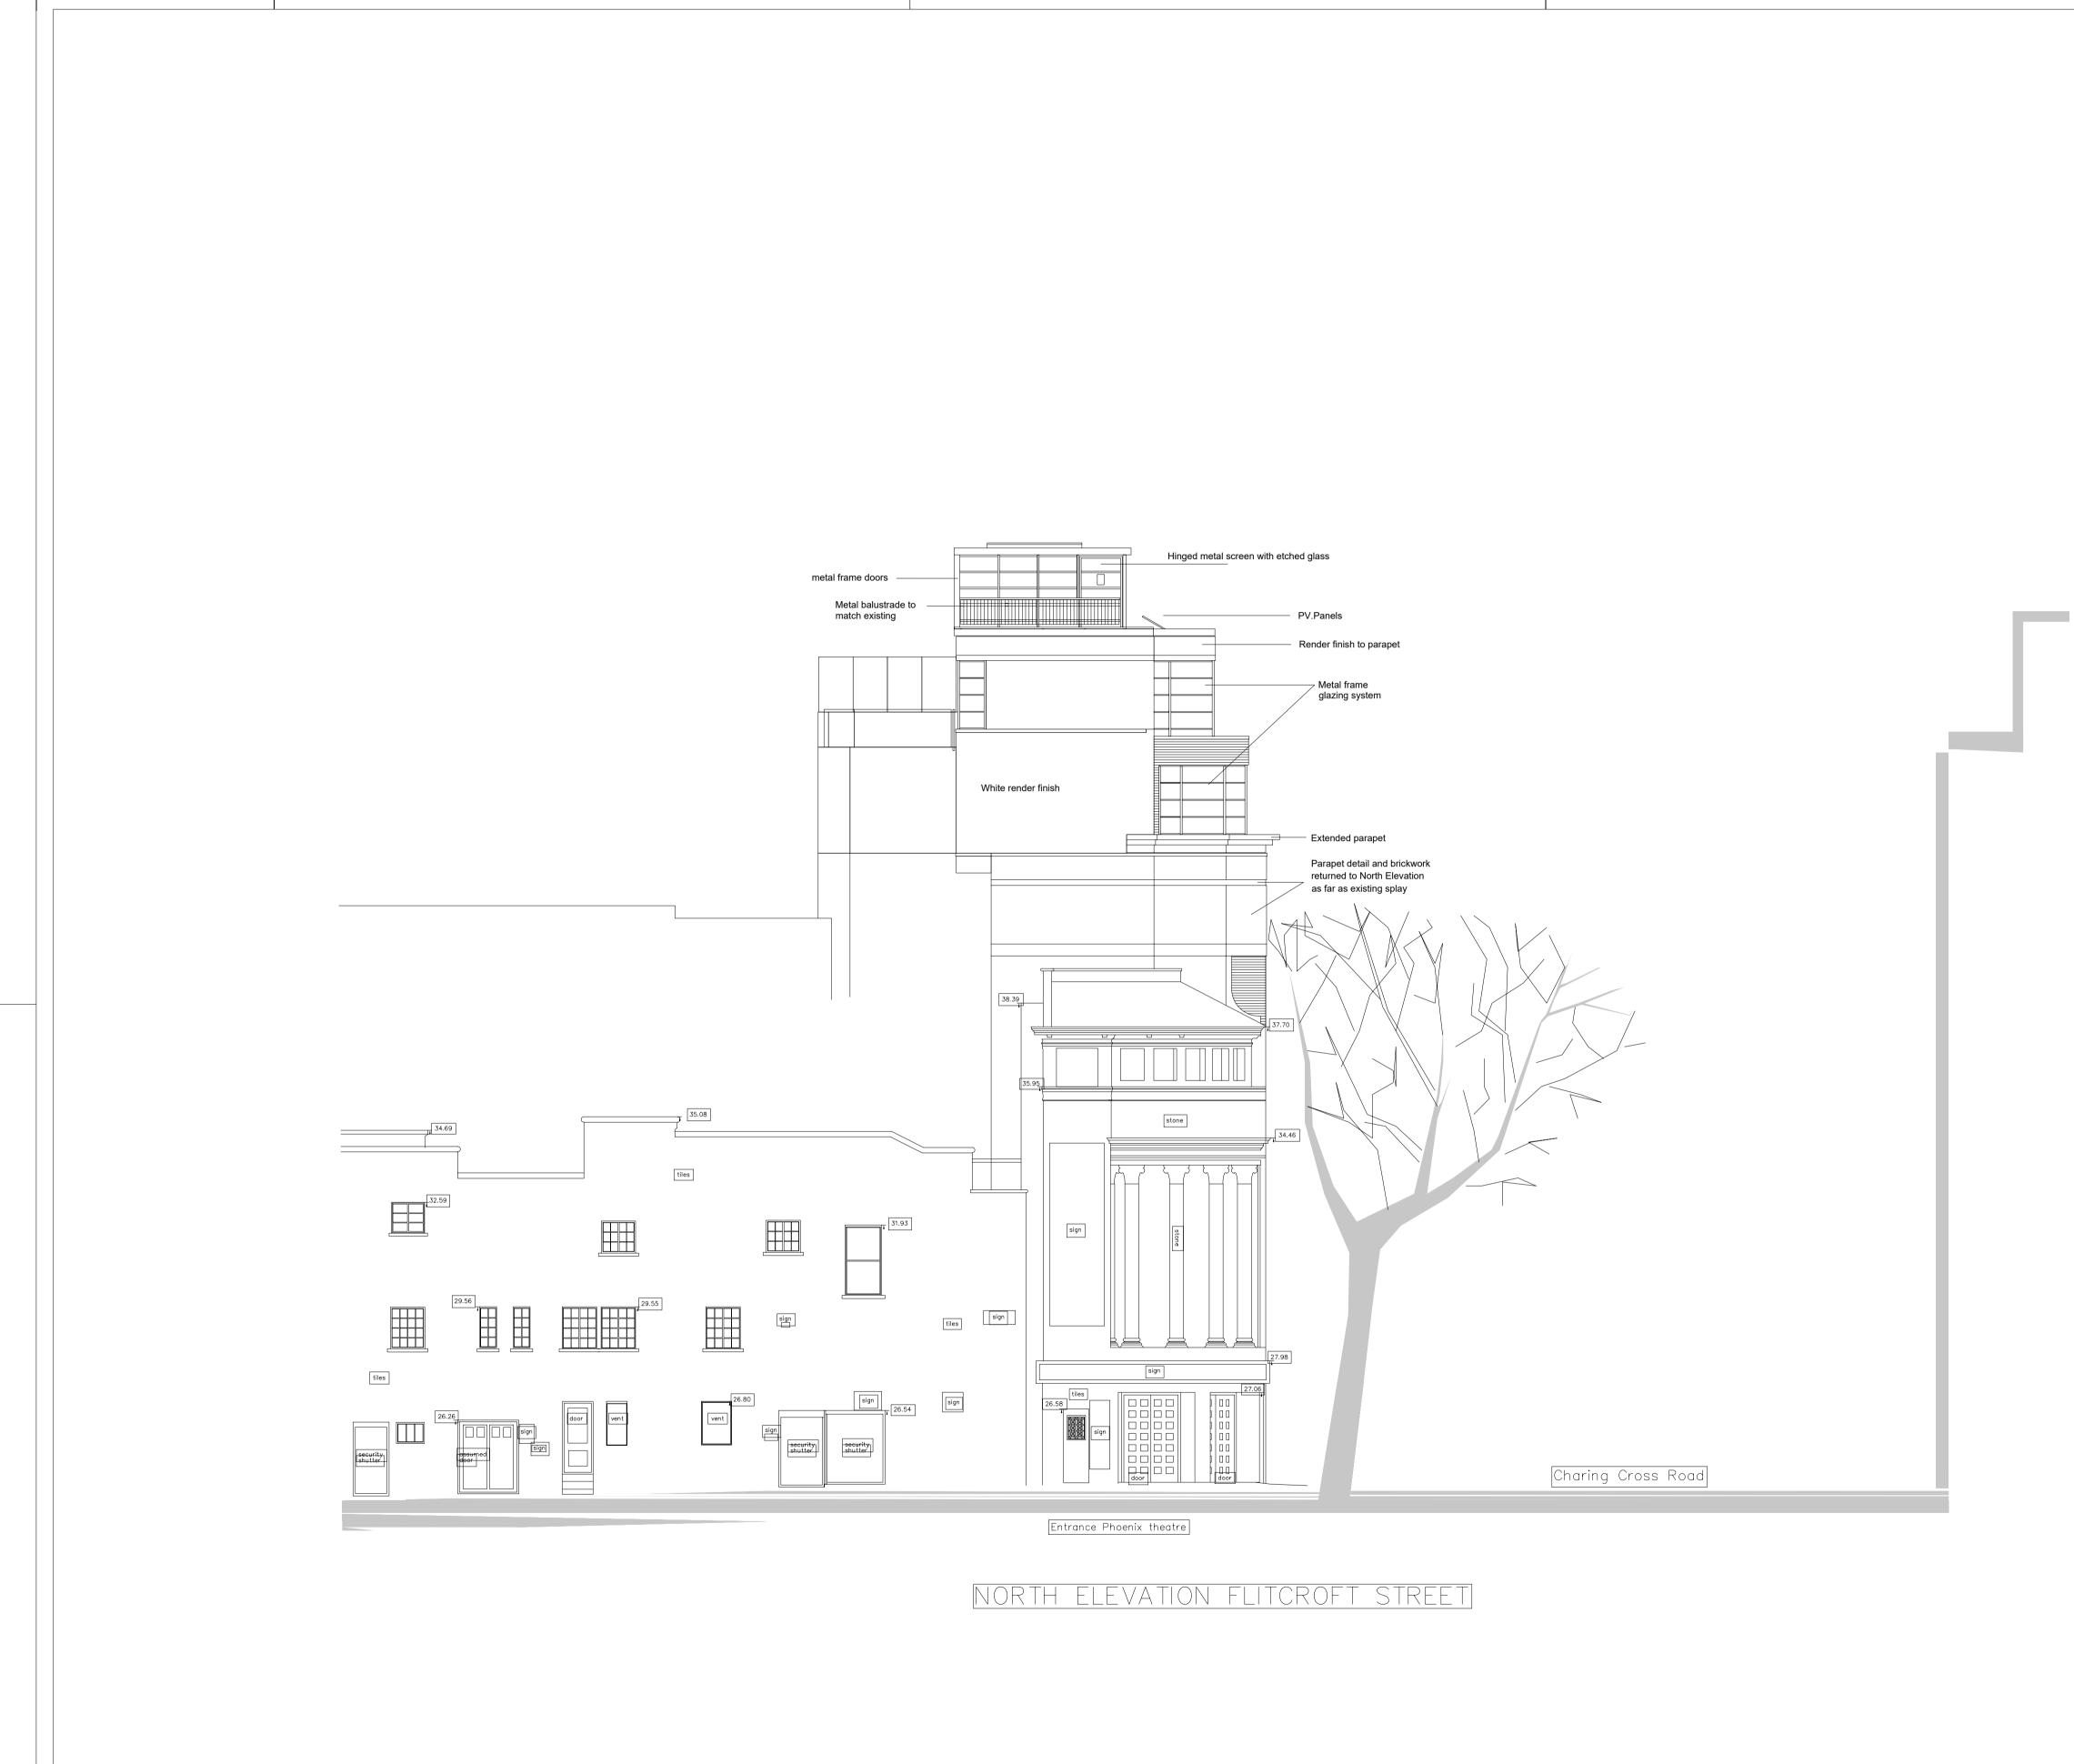

## Rev. D 29-04-2018 top floor elevation amended towards east wall

This drawing is the property of Life Designs and is issued on the condition that it not reproduced, disclosed or copied to any unauthorised person in whole or part without prior written consent.

Mr & Mrs H S Markham & The Hallam partnership LLP Title: North elevation Situation: Planning Date: Drawing Nº: Rev: Project N<sup>o</sup>: Scale: 259 04 / 2017 1/100 (A1) (P) 005 D