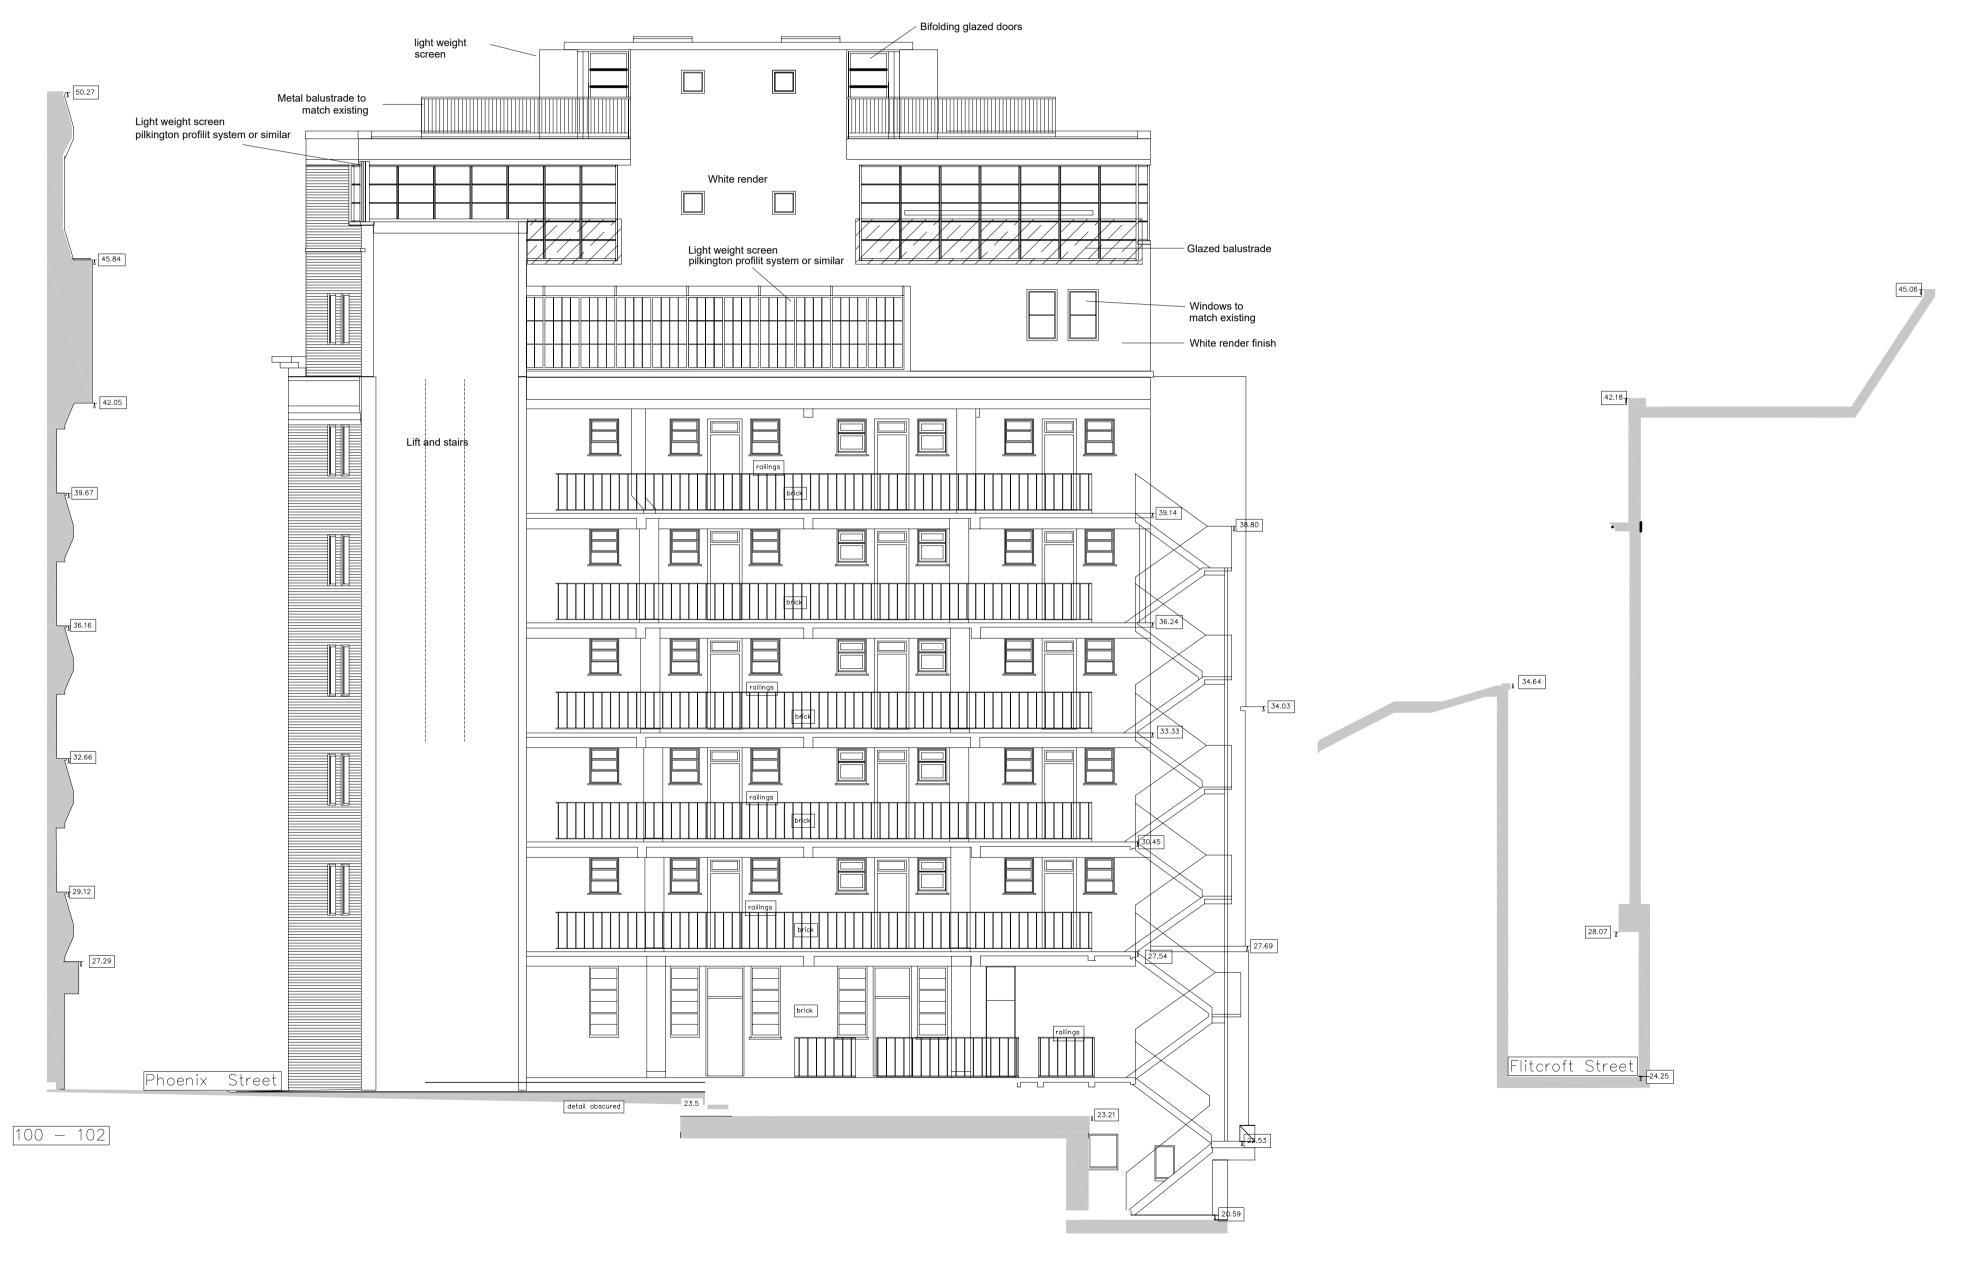

EAST REAR ELEVATION

## Rev. D 29-04-2018 top floor elevation amended towards east wall

This drawing is the property of Life Designs and is issued on the condition that it not reproduced,disclosed or copied to any unauthorised person in whole or part without prior written consent.

No dimensions are to be scaled from this drawing all dimensions stated must be verified on site.

| The architect must be advised of any discrepancies prior to any item of work being put in hand.<br>This drawing must be read together with the specification, bill of quantities and related drawings |           |            |             |      |
|-------------------------------------------------------------------------------------------------------------------------------------------------------------------------------------------------------|-----------|------------|-------------|------|
| aa_lifedesigns@ymail.com                                                                                                                                                                              |           |            |             |      |
| Project:<br>Phoenix House 104-110 Charing Cross Road, London WC2 OJP                                                                                                                                  |           |            |             |      |
| Client:<br>Mr & Mrs H S Markham & The Hallam partnership LLP                                                                                                                                          |           |            |             |      |
| Title:<br>East elevation                                                                                                                                                                              |           |            |             |      |
| Situation:                                                                                                                                                                                            |           |            |             |      |
| Planning                                                                                                                                                                                              |           |            |             |      |
| Project Nº :                                                                                                                                                                                          | Date:     | Scale:     | Drawing Nº: | Rev: |
| 259                                                                                                                                                                                                   | 04 / 2017 | 1/100 (A1) | (P) 007     | D    |