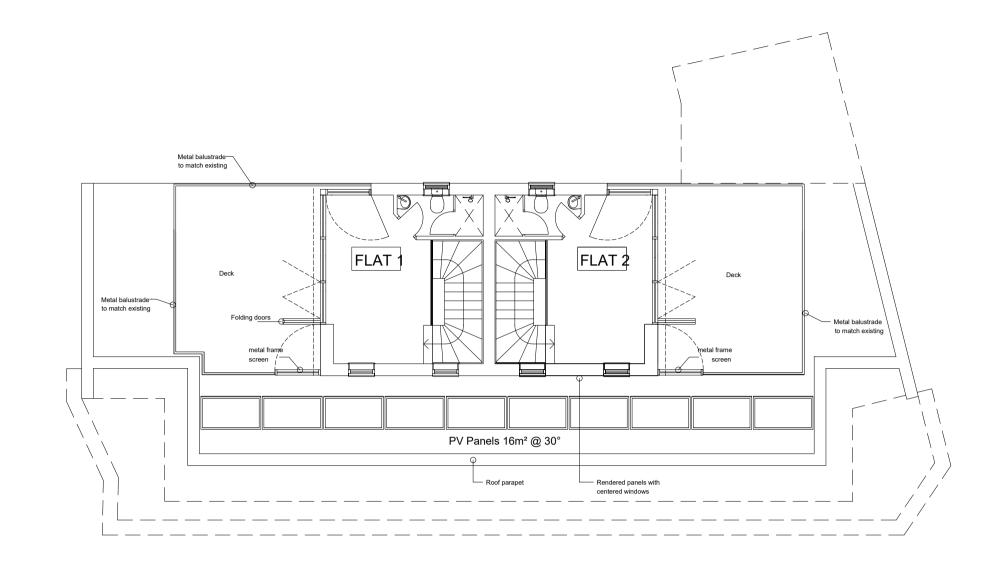

PROPOSED LEVEL 7

PROPOSED ROOF

PROPOSED LEVEL 6

Rev. D 29-04-2018 proposed roof plan amended to east wall

This drawing is the property of Life Designs and is issued on the condition that it not reproduced, disclosed or copied to any unauthorised person in whole or part without prior written consent

aa\_lifedesigns@ymail.com

Phoenix House 104-110 Charing Cross Road, London WC2 OJP

Client:

Mr & Mrs H S Markham & The Hallam partnership LLP

le:

Proposed floor plans 6, 7 & Roof

Planning

 Project N°:
 Date:
 Scale:
 Drawing N°:
 Rev: