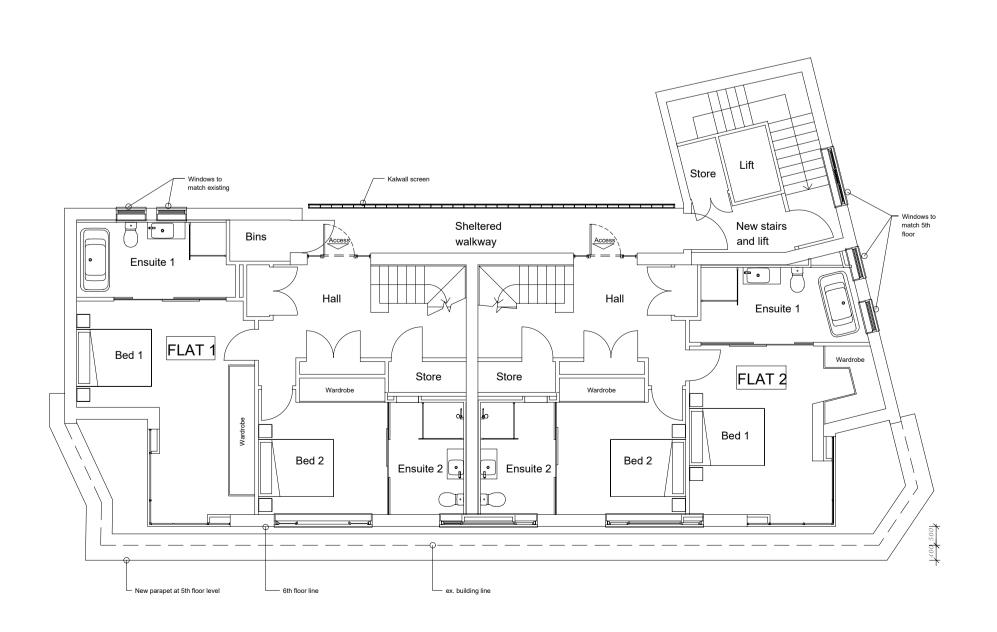

PROPOSED LEVEL 7

PROPOSED ROOF

PROPOSED LEVEL 6

Rev. D 29-04-2018 proposed roof plan amended to east wall

This drawing is the property of Life Designs and is issued on the condition that it not reproduced, disclosed or copied to any unauthorised person in whole or part without prior written consent

aa\_lifedesigns@ymail.com

Phoenix House 104-110 Charing Cross Road, London WC2 OJP

Client:

Mr & Mrs H S Markham & The Hallam partnership LLP

le:

Proposed floor plans 6, 7 & Roof

Planning

 Project N°:
 Date:
 Scale:
 Drawing N°:
 Rev: