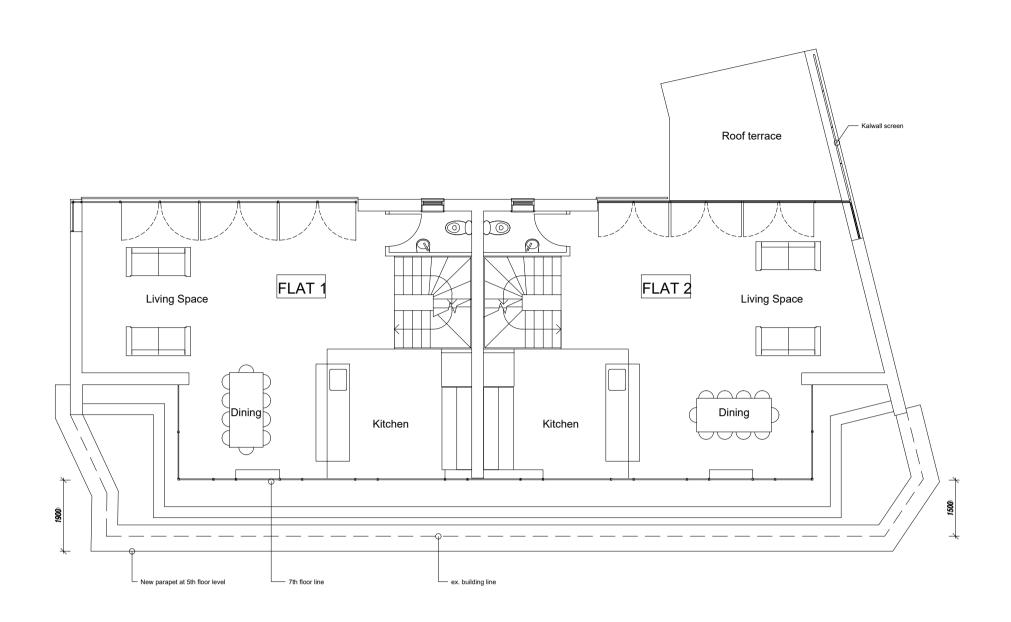

PROPOSED LEVEL 7

PROPOSED ROOF

PROPOSED LEVEL 6

Rev. D 29-04-2018 proposed roof plan amended to east wall

This drawing is the property of Life Designs and is issued on the condition that it not reproduced, disclosed or copied to any unauthorised person in whole or part without prior written consent

aa\_lifedesigns@ymail.com

Phoenix House 104-110 Charing Cross Road, London WC2 OJP

Client:

Mr & Mrs H S Markham & The Hallam partnership LLP

le:

Proposed floor plans 6, 7 & Roof

Planning

 Project N°:
 Date:
 Scale:
 Drawing N°:
 Rev: