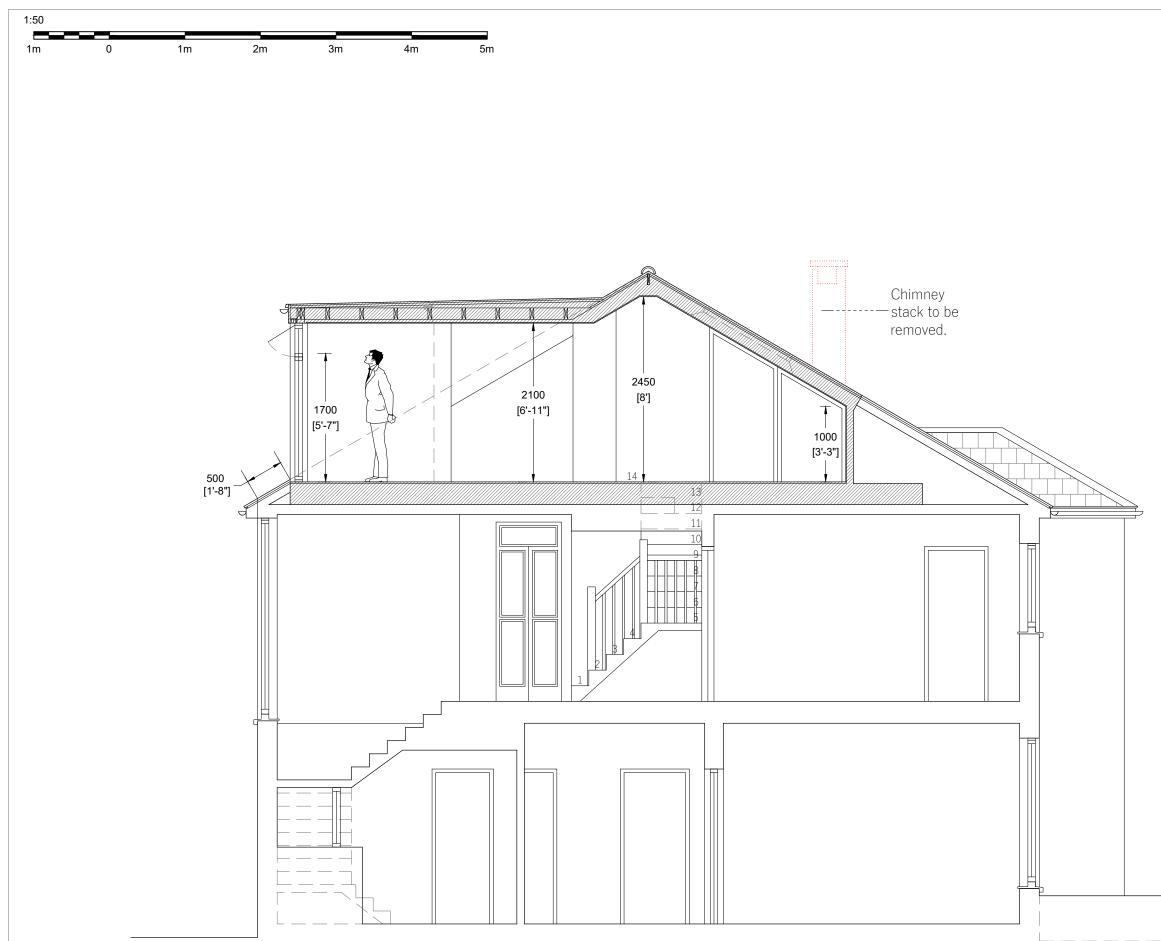

SECTION AA

This drawing and design is copyright of Ferranti's Point of View Ltd and must not be reproduced in part or in whole without prior written consent. Contractors must verify all dimensions on site before commencing work. Any discrepancies in the drawing must be reported to the Agent.

The contractors are to check all dimensions, drain runs and general conditions on site before commencing all works are to be carried out in accordance with current building regulations, British standards, code of practice and local authority requirements. Do not setout the building or order materials by scaling the drawings.

Proposed Section AA

1:50 @ A3 - 1:25 @ A1

Revision

В