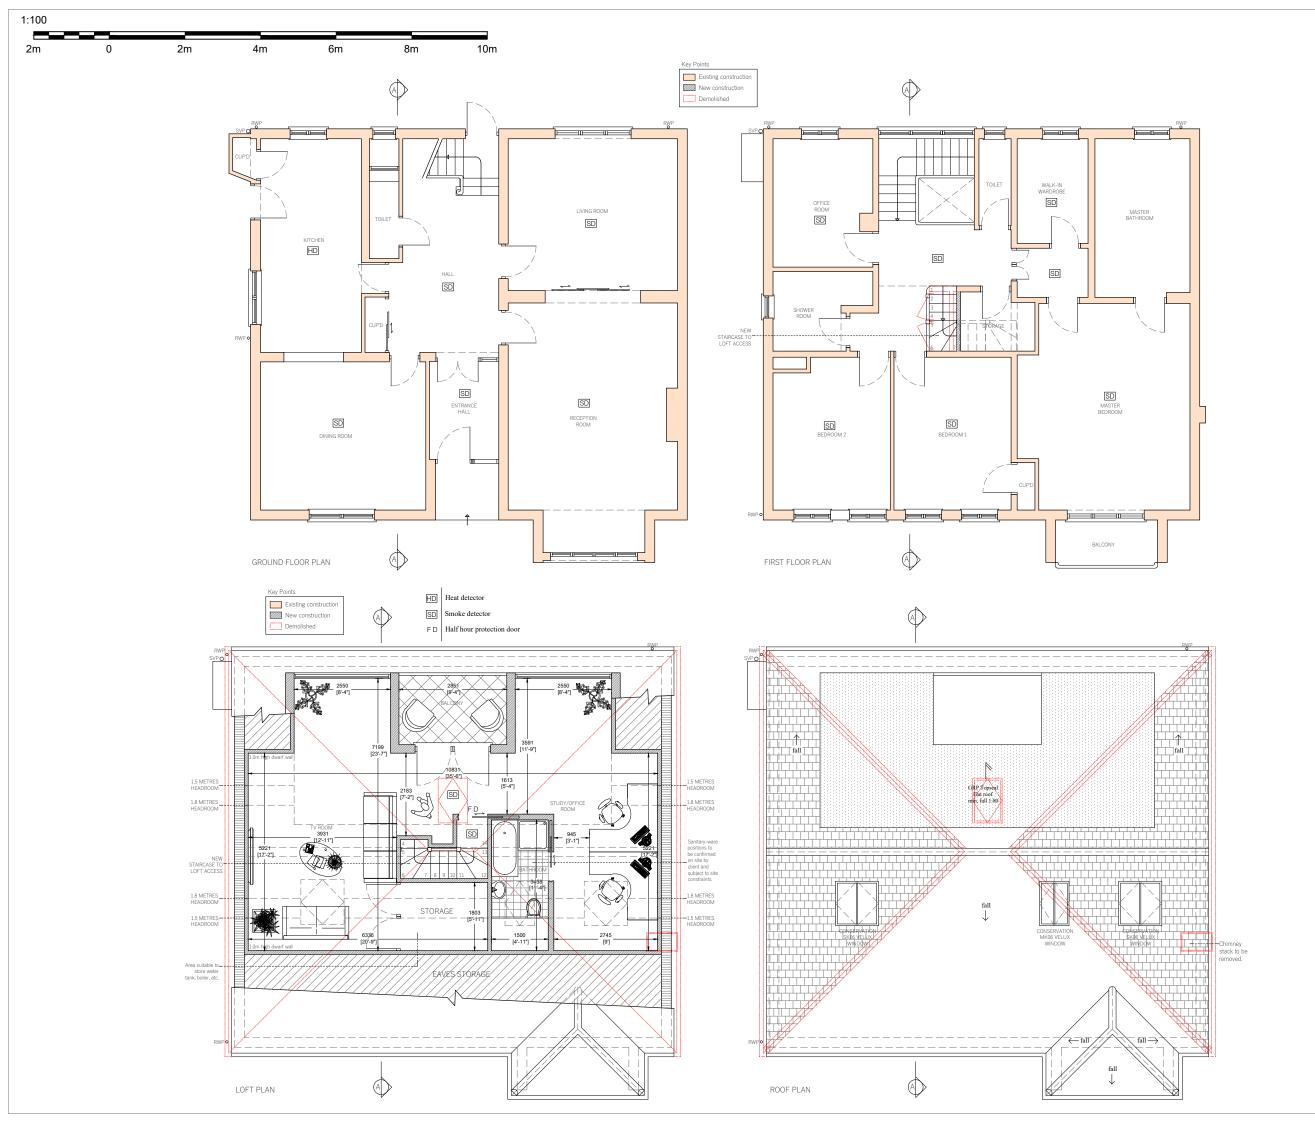

Client's Address

12 Holly Lodge Gardens N6 6AA

Mrs Leslye Jourdan

Proposed Floor Plans

1:100 @ A3 - 1:50 @ A1

RE007 - 03

Client's Details

Drawing Reference