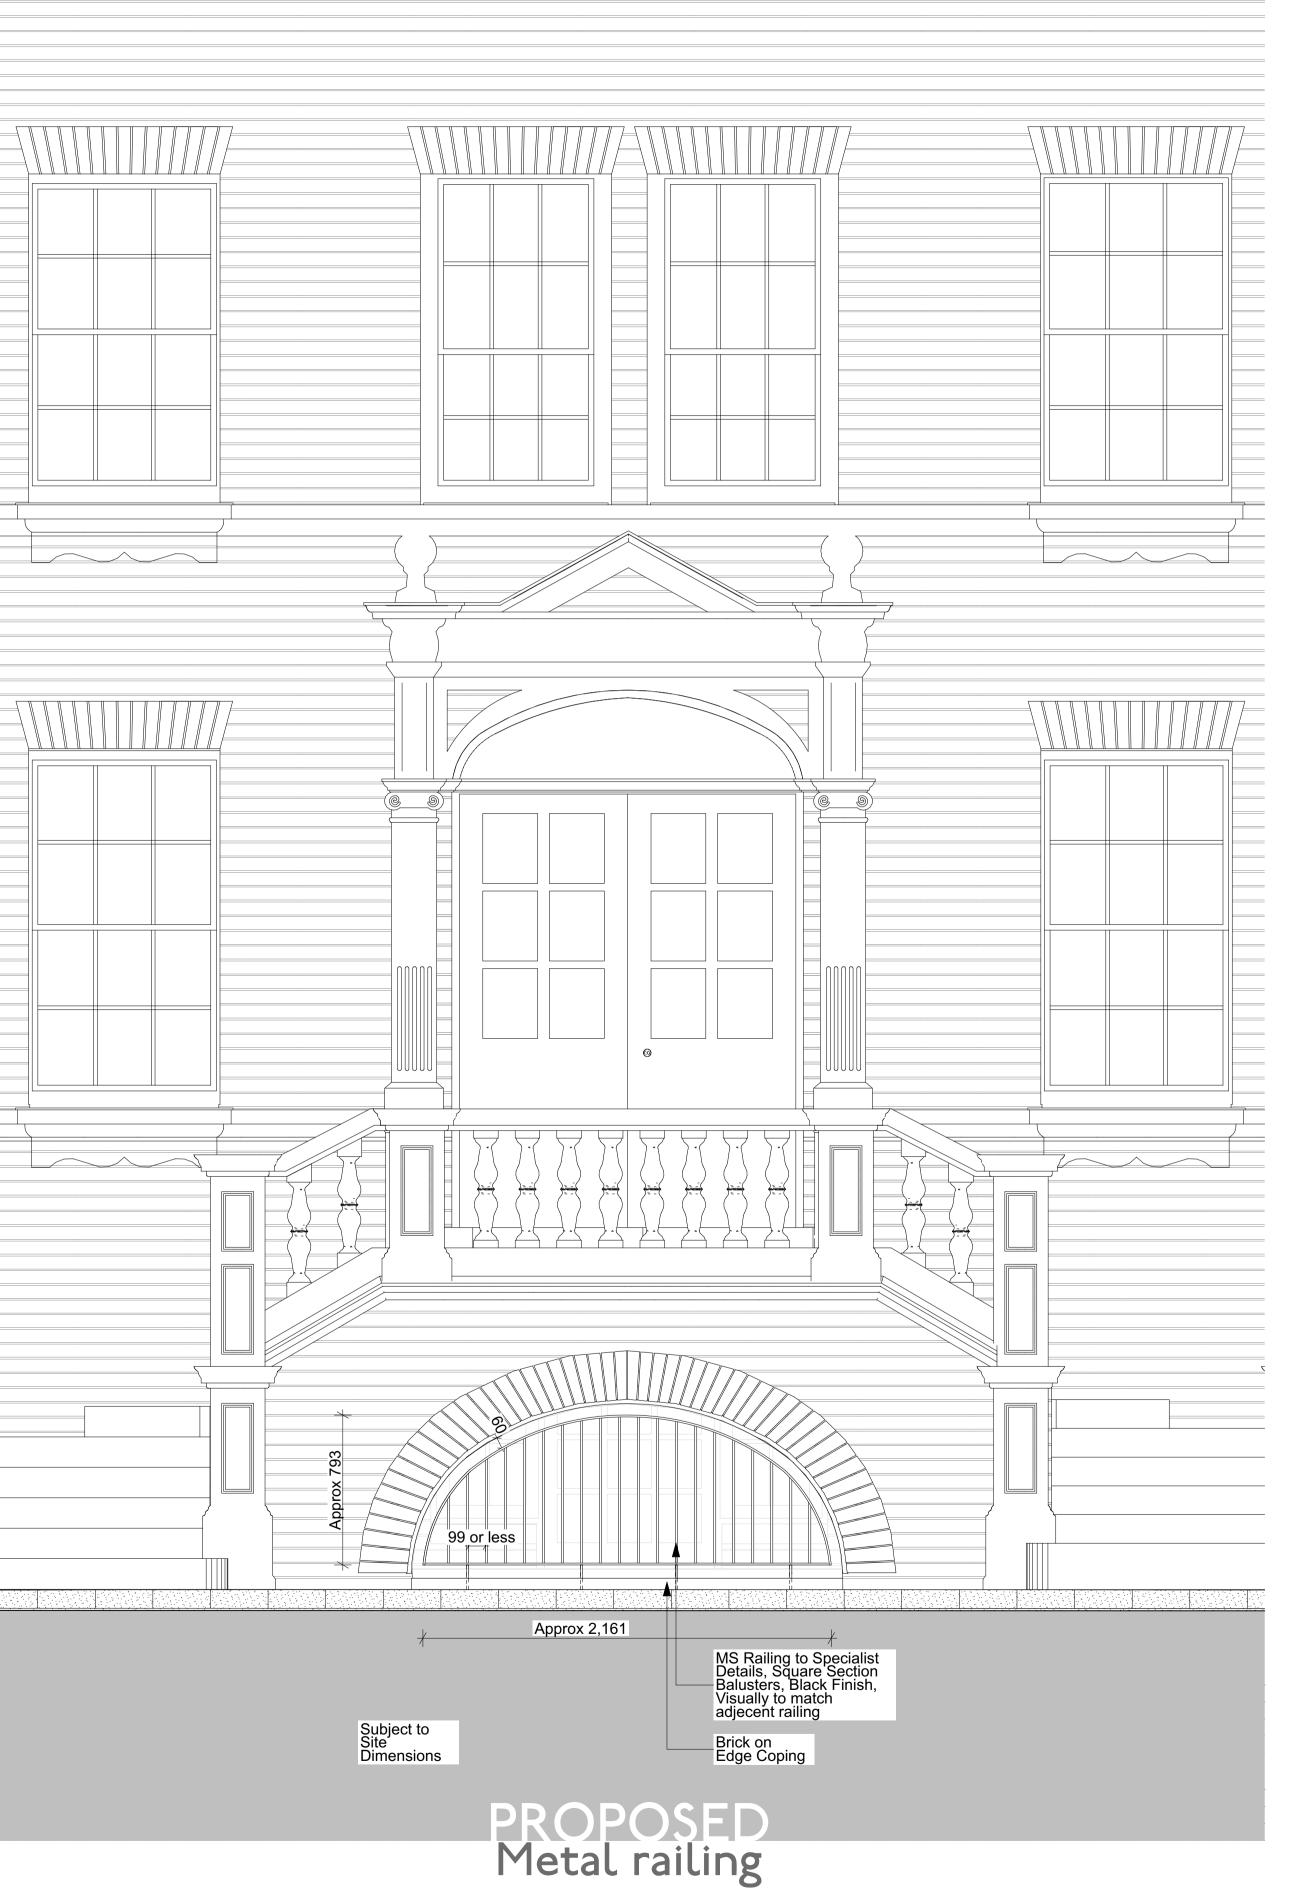

CLIENT MOUNT ANVIL LTD

PROJECT
KIDDERPORE AVENUE

Maynard Wing
West Elevation Railing Option

1:20 @ A1 DATE
2018

DRAWING No. DRAWN BY

KrC
REV
9000-DRG-16MW- EL001 T1

A & Q PARTNERSHIP (LONDON) LTD
THE LUX BUILDING, 2-4 HOXTON SQUARE, LONDON N 1 6 NU
Tel: 020 7613 2244 Fax: 020 7613 2642 Email:london@aqp.co.uk
ARCHITECTURE DESIGN MASTERPLANNING INTERIORS

ALL DIMENSIONS WITH \* (STAR) ARE ANTICIPATED AND SHOULD BE CHECKED AND CONFIRMED ON SITE PRIOR TO CONSTRUCTION