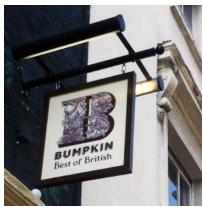

Suite 4, 9 Pavilion Parade, Brighton, BN2 1RA

## Access and Design statement Shoryu, 35 Great Queen Street, London WC2B 5AA

<u>USE:</u> A3

<u>AMOUNT</u> As Existing

LAYOUT As existing

<u>SCALE</u> As Existing

LANDSCAPING As Existing



Proposed projecting sign artwork

## <u>APPEARANCE</u>

We are proposing to add externally illuminated timber projecting sign fixed to an existing timber fascia.

New sign is to match in colour and material (black painted timber with Gold sign) to an existing sign.



Suite 4, 9 Pavilion Parade, Brighton, BN2 1RA



Type of the proposed sign

## ACCESS STATEMENT

Main access into the premises is to remain as existing.