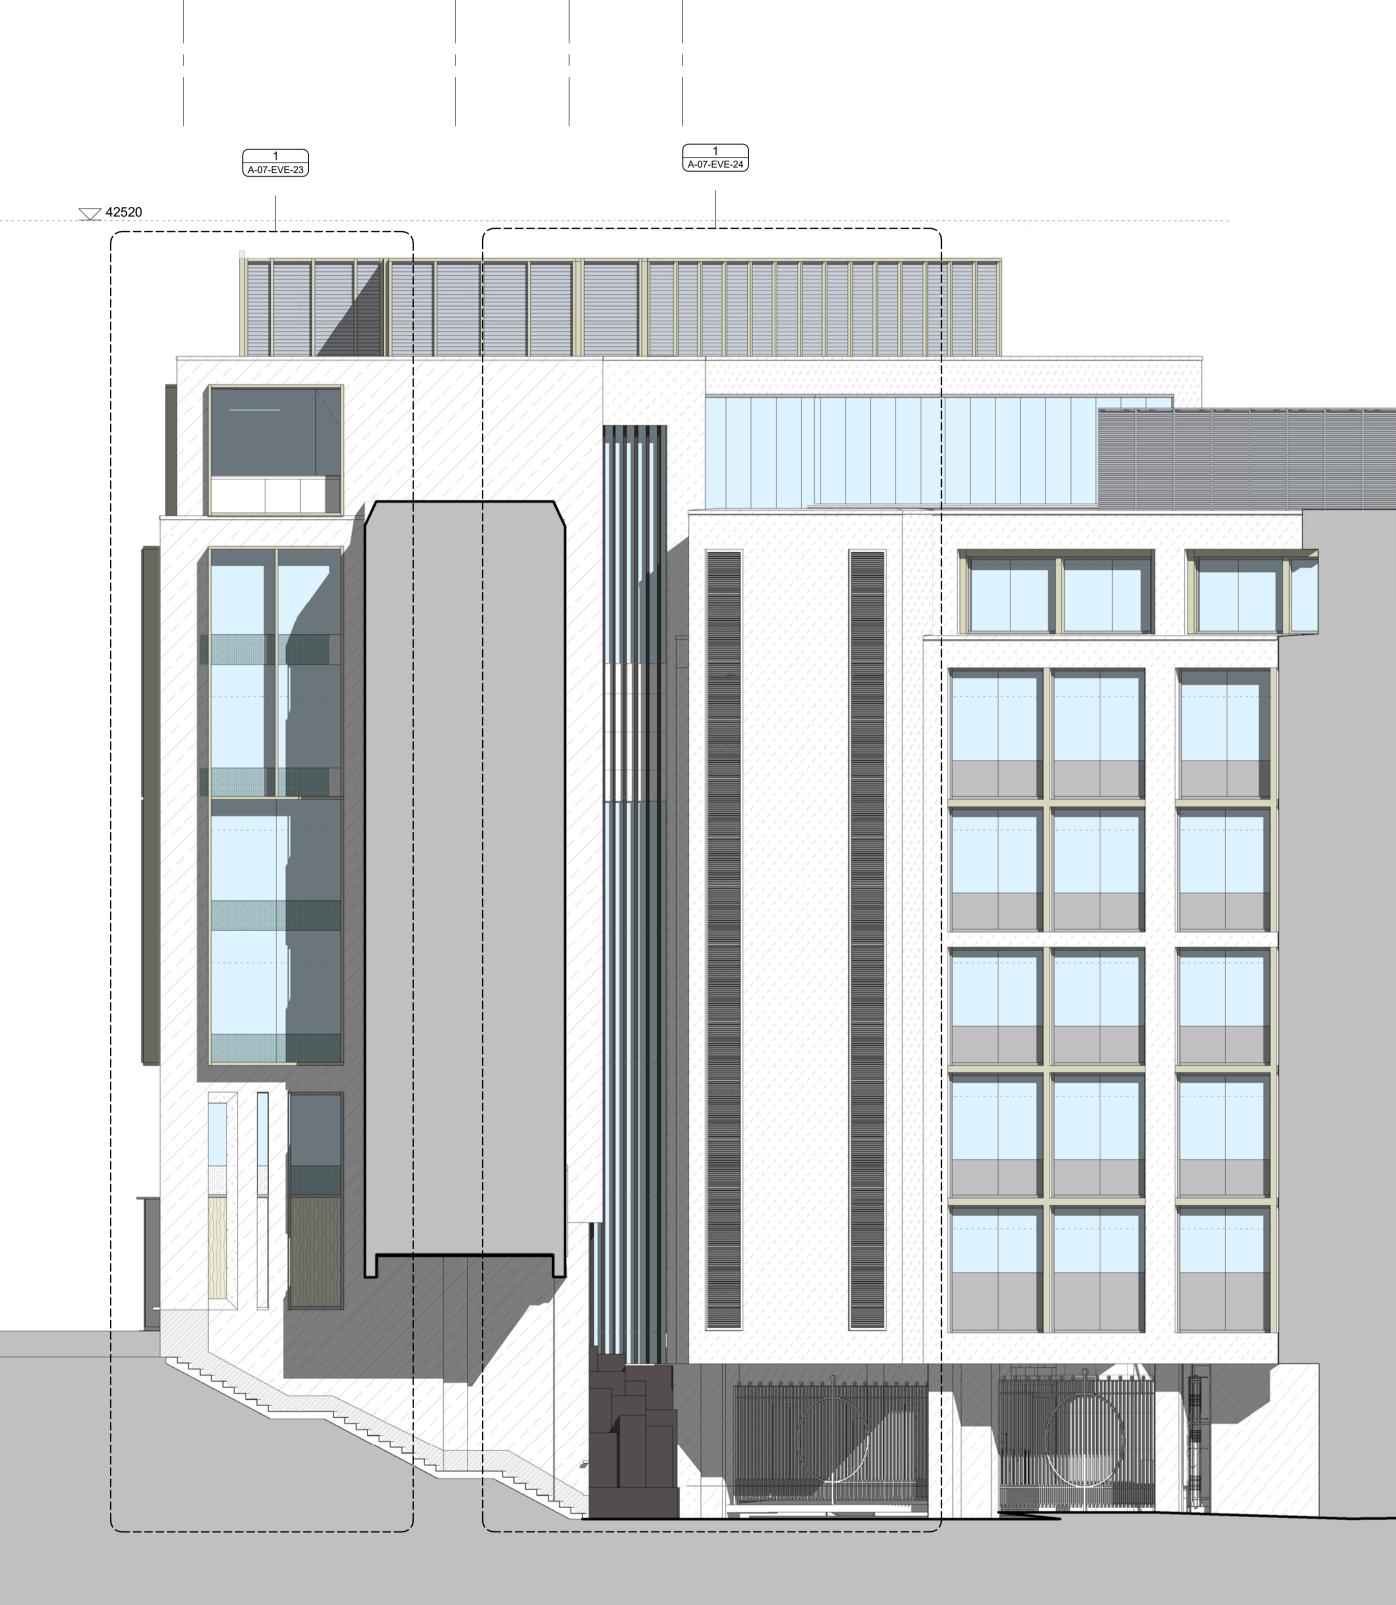

## FIRST FLOOR -GROUND FLOOR\_\_\_\_\_ 13165 LOWER GROUND 8423 BASEMENT - -

SECOND FLOOR 20235

FOURTH FLOOR 27275

FIFTH FLOOR -

ROOF LEVEL - 38615

T.O. PLANT SCREEN 41525

TOP OF EXISTING PLANT ROOM

(C2)

## MATERIAL KEY:

| //// | PORTLAND BOWERS ROACH STONE               |
|------|-------------------------------------------|
| 1/1  | PORTLAND BOWERS BASE BED STONE            |
|      | GLAZING PANEL                             |
|      | TRANSLUCENT STONE PANEL                   |
|      | GRANITE                                   |
|      | CERAMIC STONE                             |
|      | INSULATED RENDER                          |
|      | ANODIZED LOUVRES                          |
|      | PRIVACY FRIT                              |
|      | ANODIZED ALUMINIUM CLADDING<br>COLOUR TBC |
|      | ANODIZED ALUMINIUM CLADDING<br>COLOUR TBC |