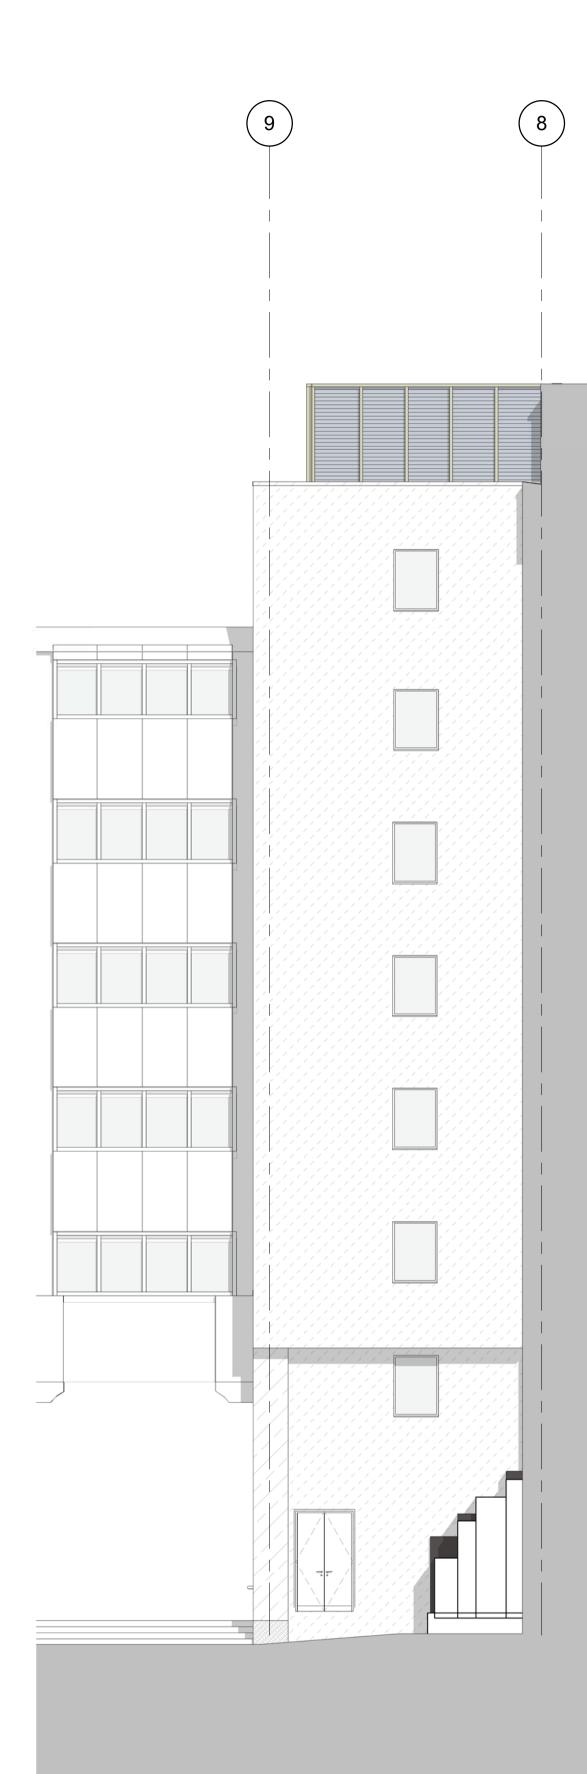

## FIRST FLOOR -GROUND FLOOR\_\_\_\_\_ 13165 LOWER GROUND 8423 BASEMENT - -

SECOND FLOOR 20235

FOURTH FLOOR 27275

FIFTH FLOOR -

ROOF LEVEL - 38615

T.O. PLANT SCREEN 41525

TOP OF EXISTING PLANT ROOM

(C2)

## MATERIAL KEY:

| //// | PORTLAND BOWERS ROACH STONE               |
|------|-------------------------------------------|
| 1/1  | PORTLAND BOWERS BASE BED STONE            |
|      | GLAZING PANEL                             |
|      | TRANSLUCENT STONE PANEL                   |
|      | GRANITE                                   |
|      | CERAMIC STONE                             |
|      | INSULATED RENDER                          |
|      | ANODIZED LOUVRES                          |
|      | PRIVACY FRIT                              |
|      | ANODIZED ALUMINIUM CLADDING<br>COLOUR TBC |
|      | ANODIZED ALUMINIUM CLADDING<br>COLOUR TBC |