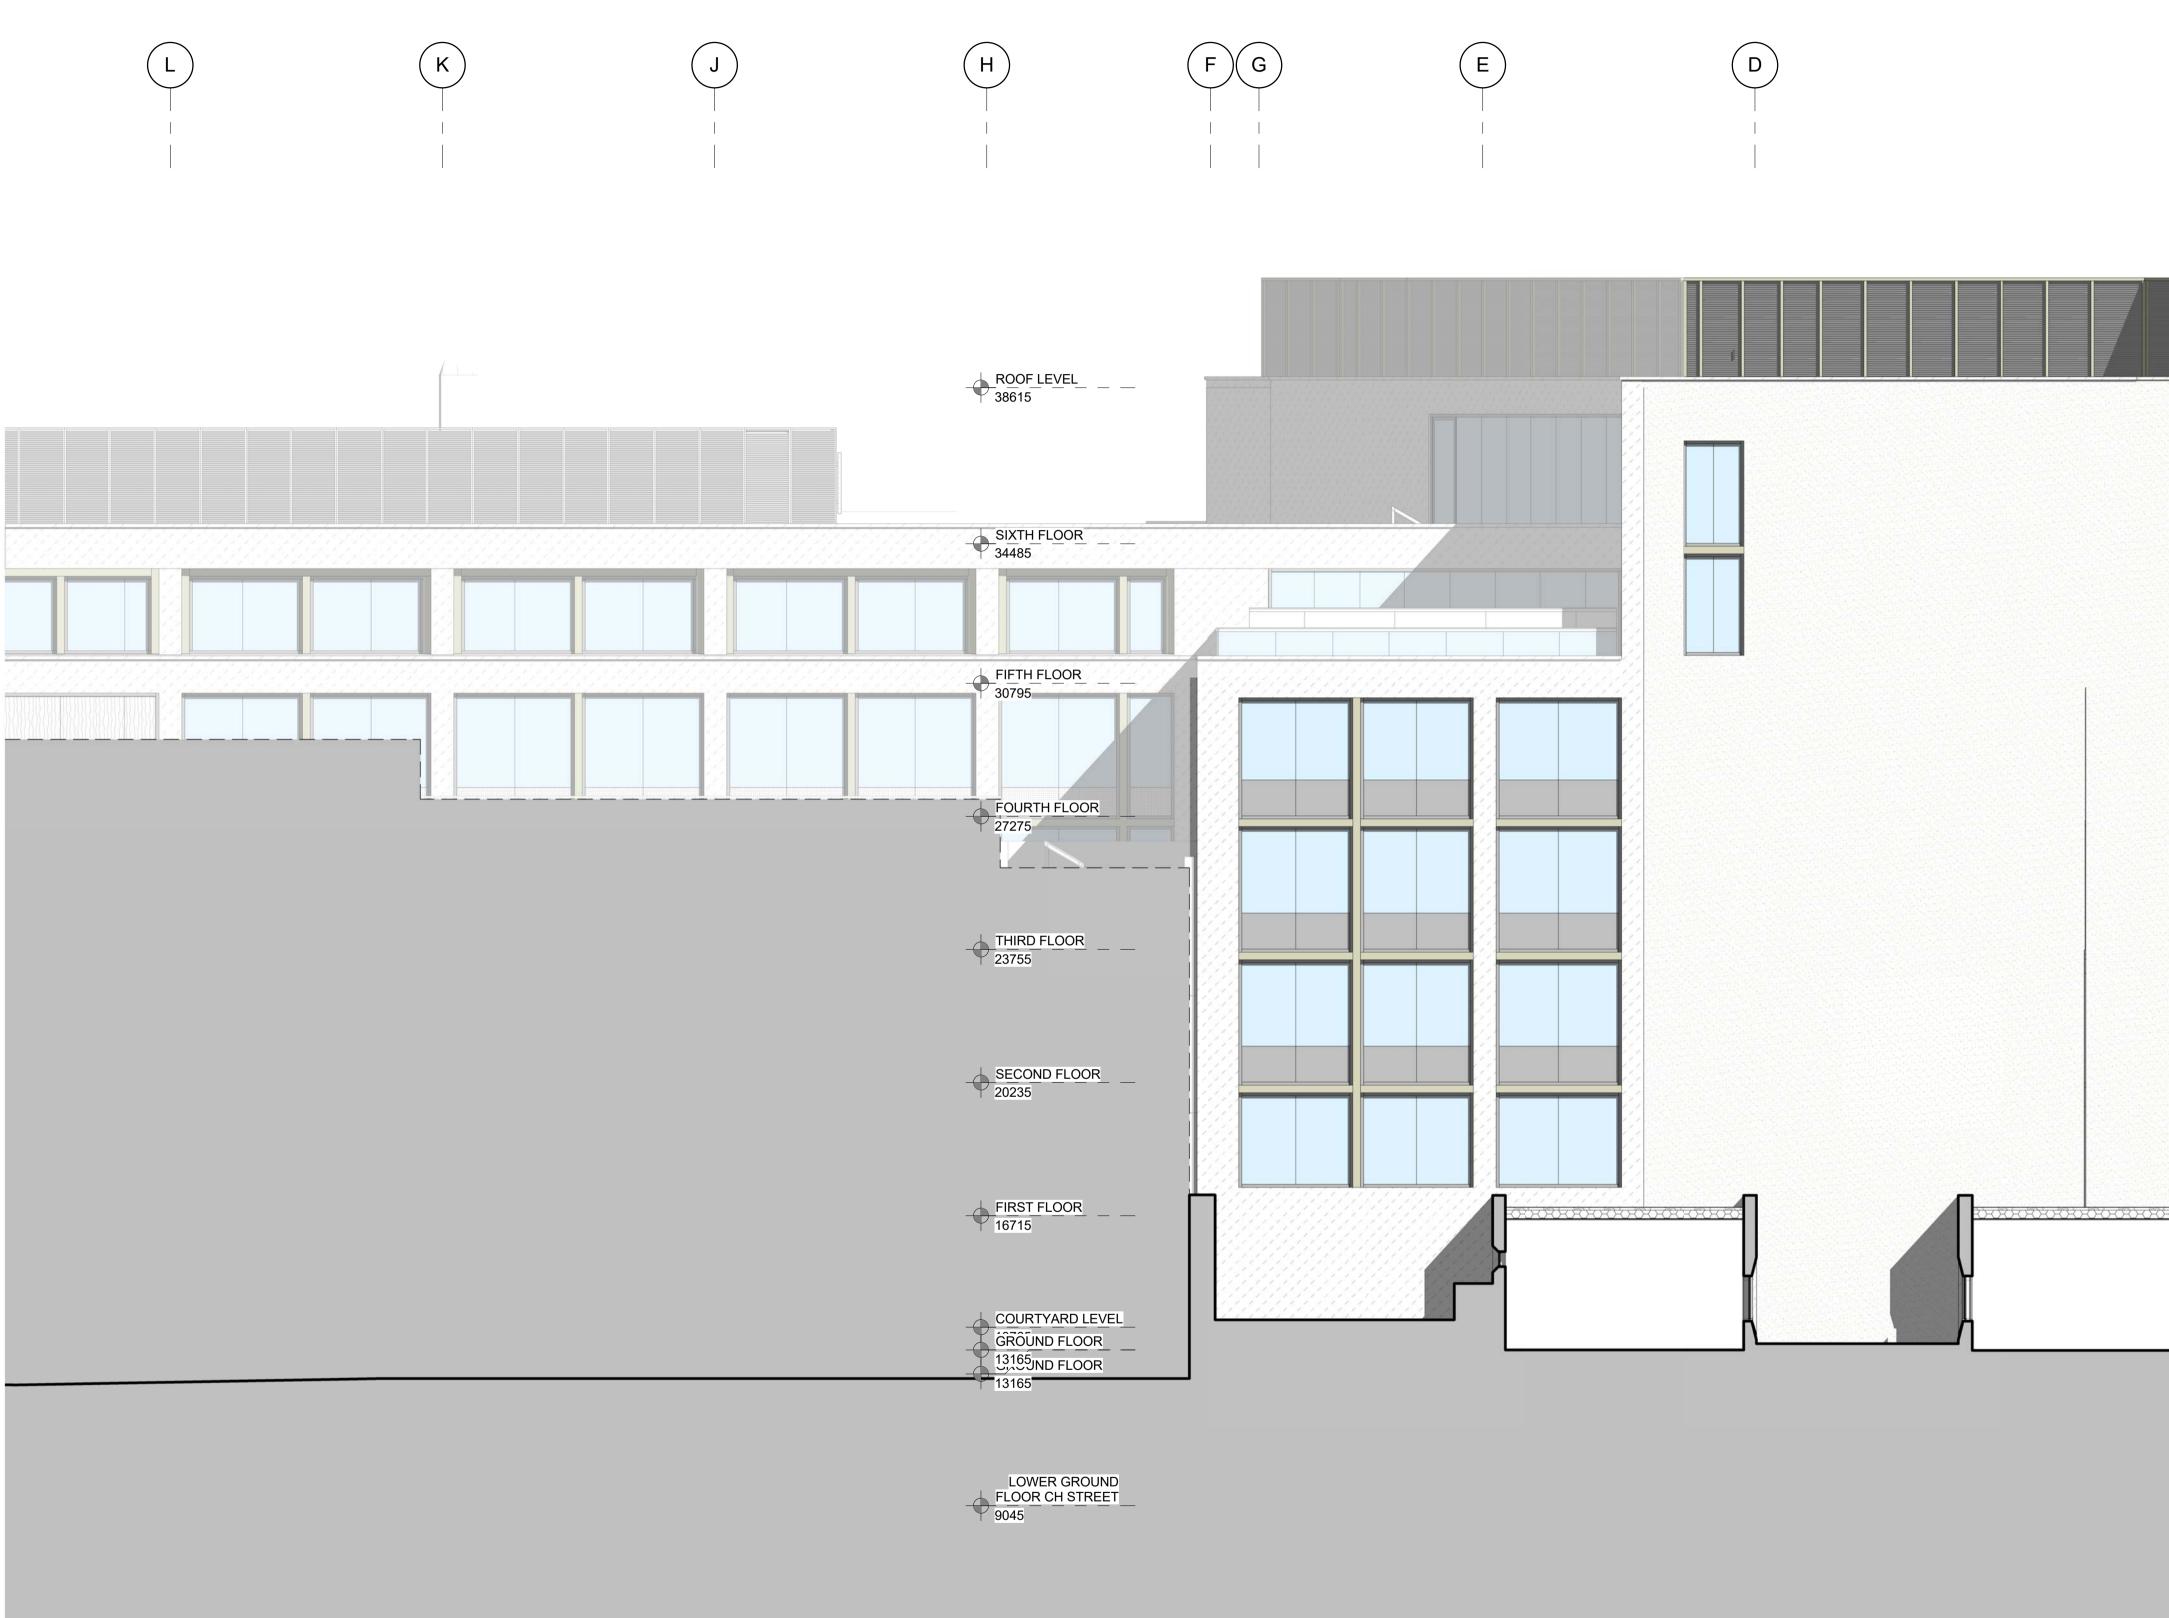

## MATERIAL KEY:

|    | PORTLAND BOWERS ROACH STONE               |
|----|-------------------------------------------|
| 11 | PORTLAND BOWERS BASE BED STONE            |
|    | GLAZING PANEL                             |
|    | TRANSLUCENT STONE PANEL                   |
|    | GRANITE                                   |
|    | CERAMIC STONE                             |
|    | INSULATED RENDER                          |
|    | ANODIZED LOUVRES                          |
|    | PRIVACY FRIT                              |
|    | ANODIZED ALUMINIUM CLADDING<br>COLOUR TBC |
|    | ANODIZED ALUMINIUM CLADDING<br>COLOUR TBC |
|    |                                           |

SITE BOUNDARY

Key Plan 1:2000 CHARTERHOUSE STREET 10 DO NOT SCALE ANY DIMENSIONS OFF THIS DRAWING. ANY DISCREPANCIES BETWEEN THIS DRAWING AND OTHER INFORMATION ARE TO BE REFERRED TO MCM ARCHITECTURE LIMITED. WHERE THE DRAWING RELATES TO AN EXISTING BUILDING OR COMPLETED CONSTRUCTION THE CONTRACTOR IS RESPONSIBLE FOR CHECKING THAT THERE IS NO CONFLICT BETWEEN ACTUAL BUILDING DIMENSIONS AND DRAWING DIMENSIONS. IN THE EVENT OF DISCREPANCIES BETWEEN THIS DRAWING AND SUBCONTRACTOR'S APPROVED WORKING DRAWINGS FOR RELEVANT BUILDING COMPONENTS, THE SUBCONTRACTOR'S DRAWINGS FOR RELEVANT BUILDING COMPONENTS, THE SUBCONTRACTOR'S DRAWING SHALL TAKE PRECEDENCE. ANY CONFLICTS ARISING OUT OF INFORMATION AS NOTED ABOVE MUST BE REPORTED IMMEDIATELY TO MCM ARCHITECTURE LIMITED. THIS DRAWING IS THE COPYRIGHT OF MCM ARCHITECTURE LIMITED. ALL DIMENSIONS ARE IN MILLIMETRES UNLESS OTHERWISE STATED. CDM REGULATION HAZARDS DATE DATE RISK ADDED MITIGATED ASSESSMENT DATE P4 18.06.18 ISSUED FOR PLANNING SP SP P3 24.11.17 ISSUED FOR PLANNING SP CS P2 03.11.17 ISSUED FOR PLANNING P1 10.08.17 ISSUED FOR PLANNING REV DATE PURPOSE OF ISSUE

| CLIENT                    | AA & DB                                                         |            |                                                                                |                          |  |
|---------------------------|-----------------------------------------------------------------|------------|--------------------------------------------------------------------------------|--------------------------|--|
| PROJECT                   | 17 CHARTERHOUSE ST.                                             |            |                                                                                |                          |  |
| DRAWING                   | PROPOSED ELY PLACE ELEVATION                                    |            |                                                                                |                          |  |
| SCALE<br>DRAWN<br>CHECKED | 1: 100 @A1<br>1: 200 @A3<br>CS<br>NA                            | STATUS     | <ul> <li>PRELIMIN</li> <li>TENDER</li> <li>CONSTR</li> <li>AS BUILT</li> </ul> | UCTION                   |  |
| DRAWING<br>NO.            | P17-059                                                         | A-07-ELE-0 | 8                                                                              | P4                       |  |
| -                         | proj.<br><b>WICK</b> Architecture Limi<br>71 Hopton Street Lond |            | T 020 7902                                                                     | rev.<br>0900<br>n-uk.com |  |