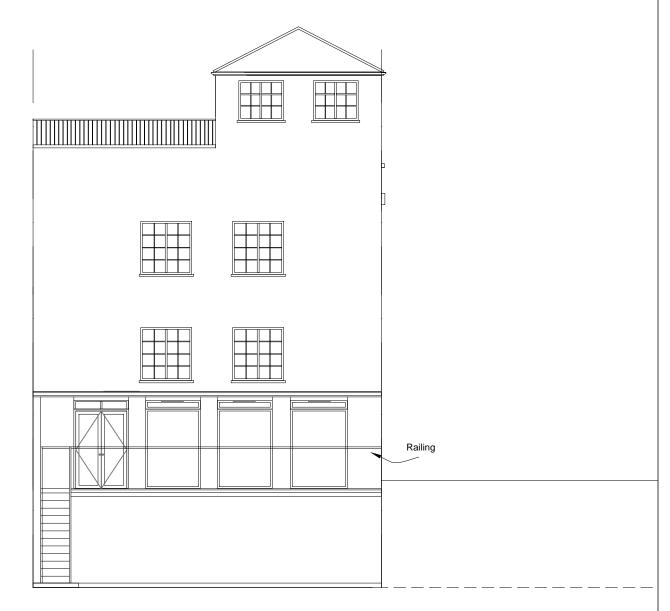

Proposed Front Elevation 1:100

Description

Date

Proposed Rear Elevation 1:100

| Clien | nt<br>122a Finchley Road<br>London, NW3 5HT                                                 | 1:100                | June 2018 | Н        |
|-------|---------------------------------------------------------------------------------------------|----------------------|-----------|----------|
| Sche  | eme Side access to first floor, restoration of windows, new side door and minor alterations | Checked by:          | Rev.      | Lo<br>Lo |
| Title | Proposed Front & Rear Elevations                                                            | Drawing No. 201806/1 | 22aFR/06  | M<br>E:  |