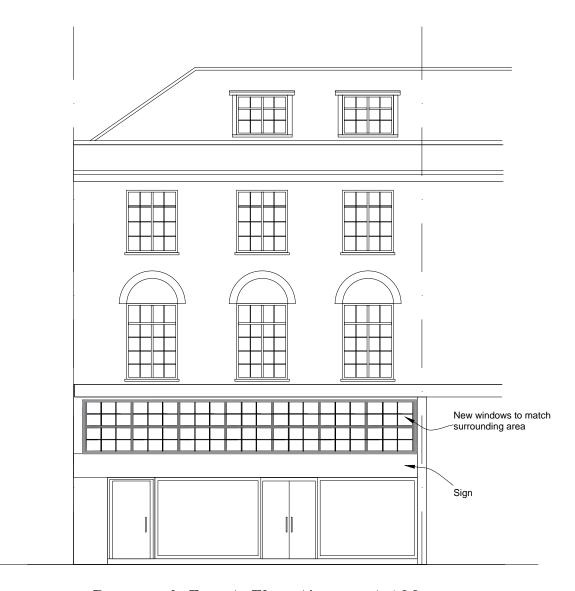

Proposed Front Elevation 1:100

Description

Date

Proposed Rear Elevation 1:100

| Clien | nt<br>122a Finchley Road<br>London, NW3 5HT                                                 | 1:100                | June 2018 | Н        |
|-------|---------------------------------------------------------------------------------------------|----------------------|-----------|----------|
| Sche  | eme Side access to first floor, restoration of windows, new side door and minor alterations | Checked by:          | Rev.      | Lo<br>Lo |
| Title | Proposed Front & Rear Elevations                                                            | Drawing No. 201806/1 | 22aFR/06  | M<br>E:  |