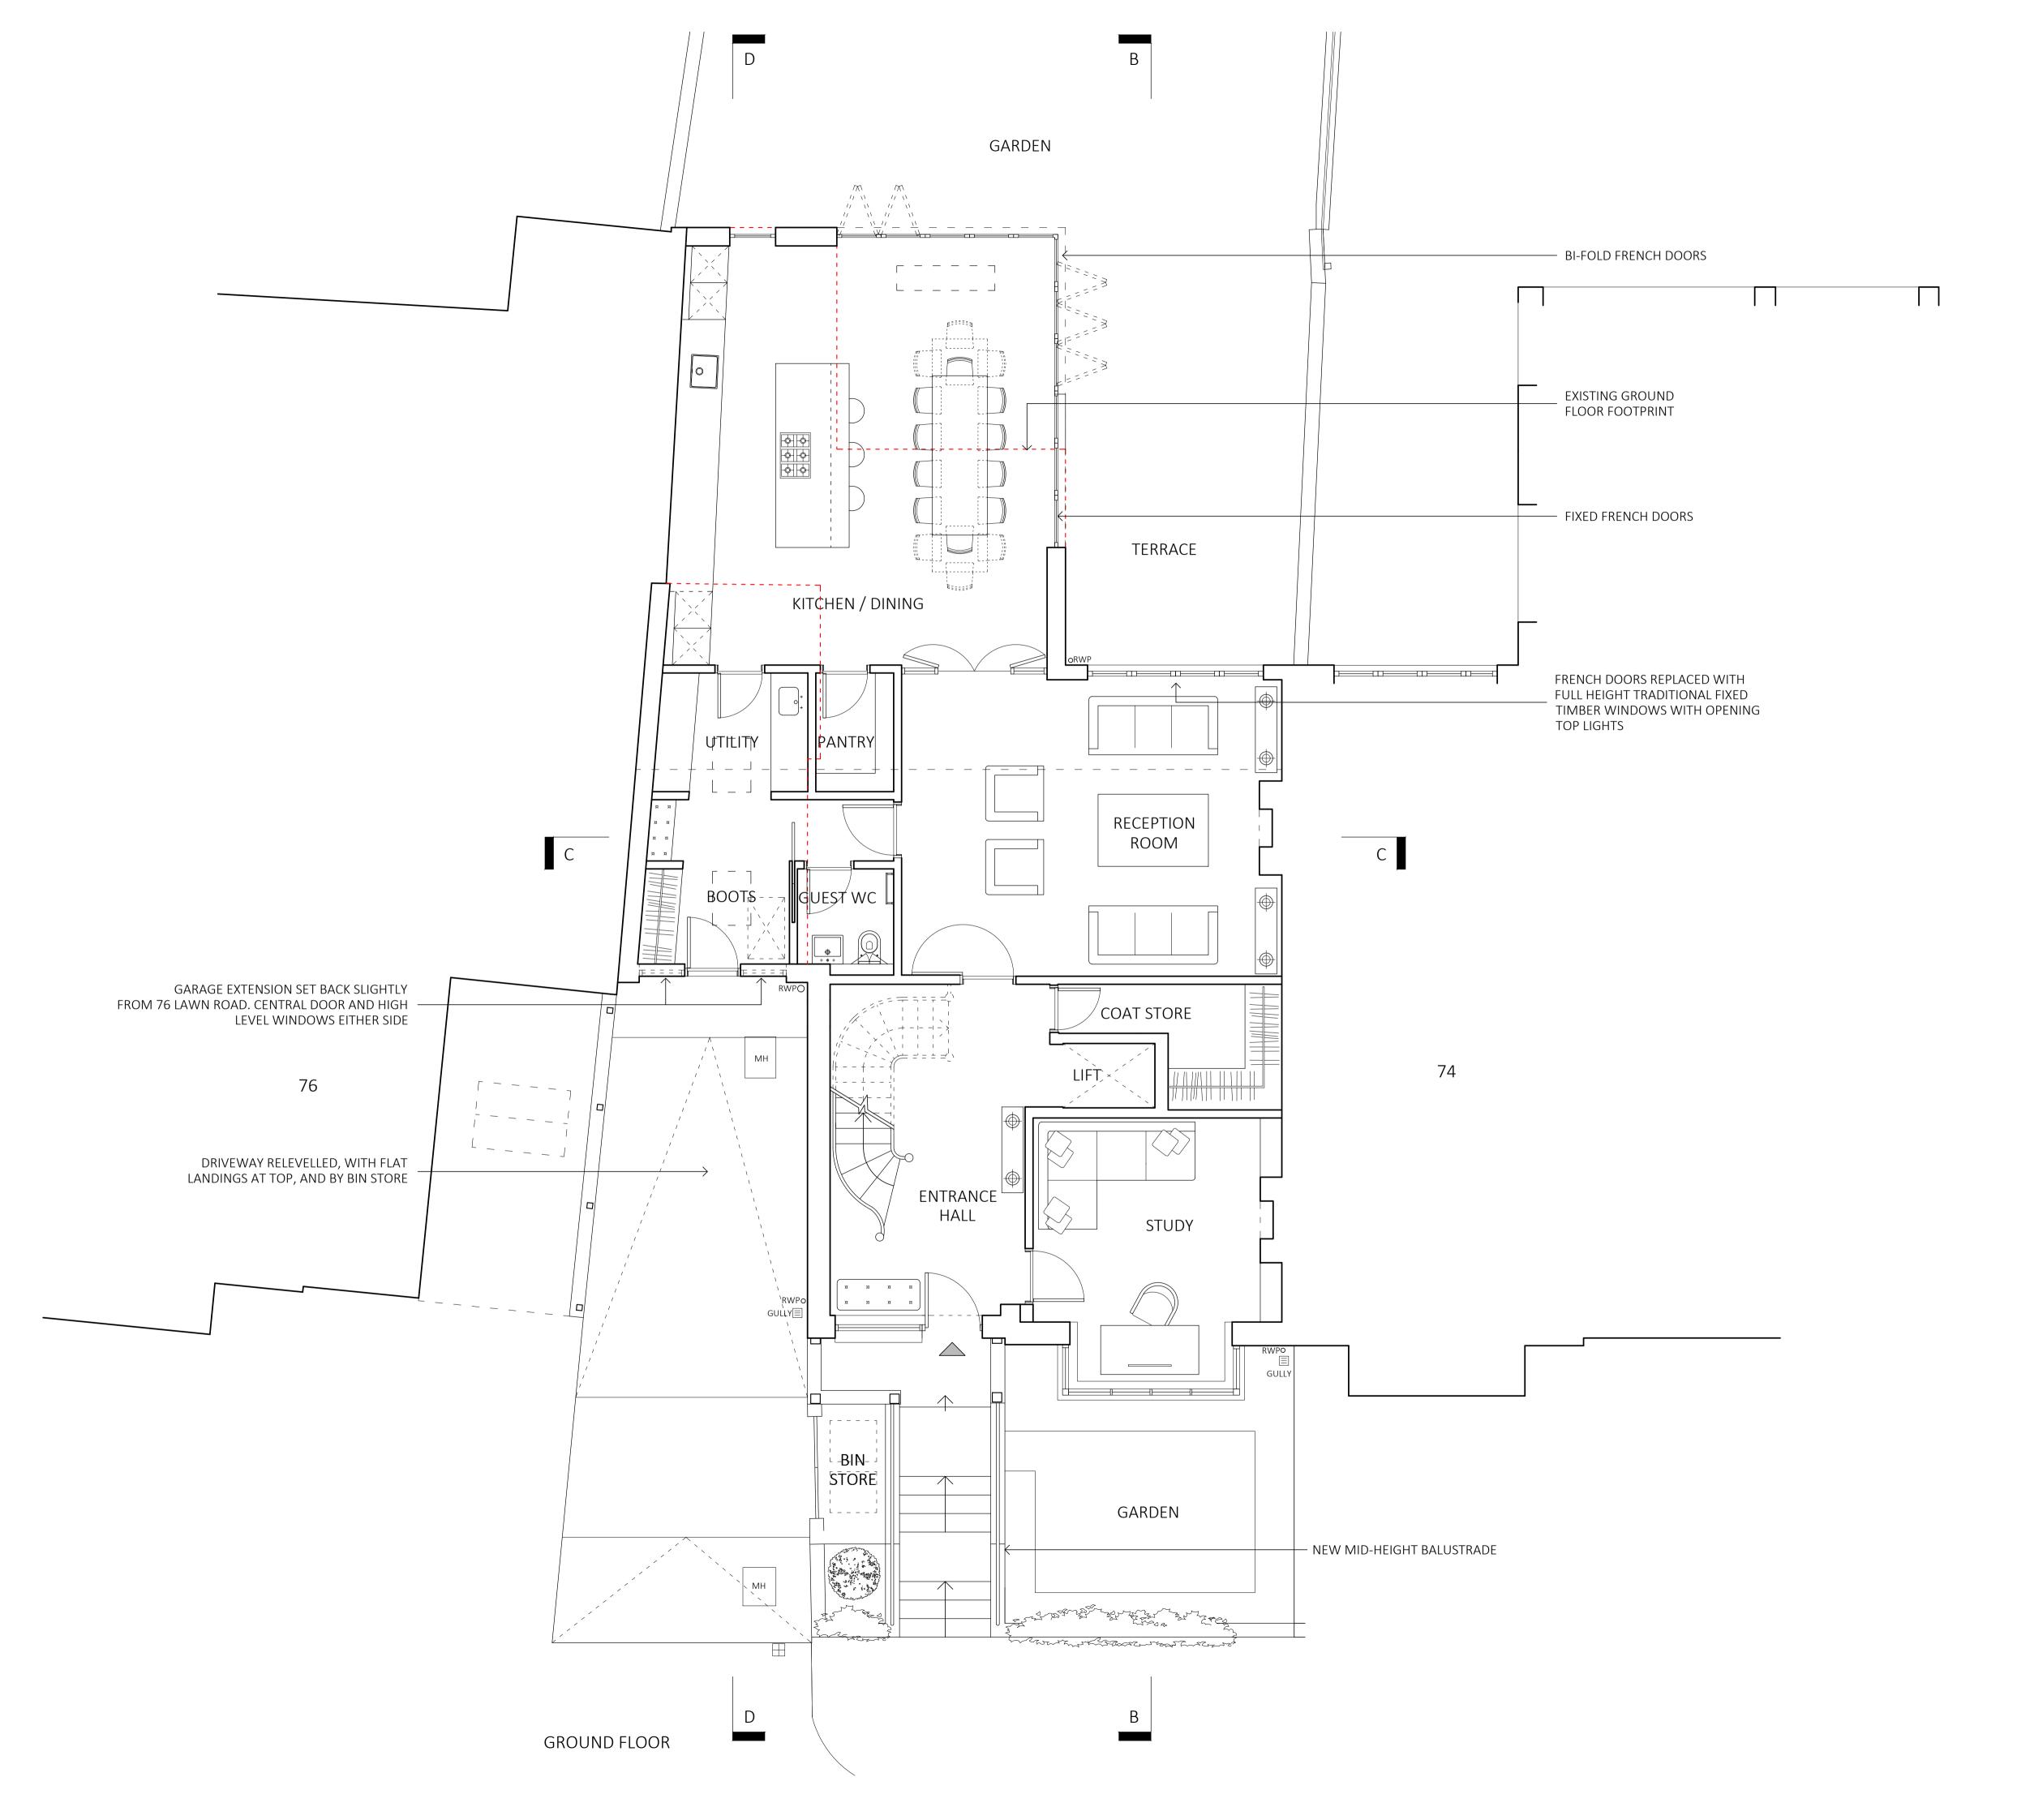

KEY

- - EXTENT OF EXISTING FOOTPRINT

| Job No. | Dwg No. | Rev. |
|---------|---------|------|
| 1722    | 3_301   | -    |

Rev Date Reason For Issue

- No dimensions to be scaled from this drawing for construction purposes.
   This drawing is to be read in conjunction with all other consultants' drawings, specifications and schedules.
   Any discrepancies found between this drawing and other documents should be referred immediately to the architect and consultants.
   This drawing should be removed from currency immediately after a revised processing is issued.
- version is issued.