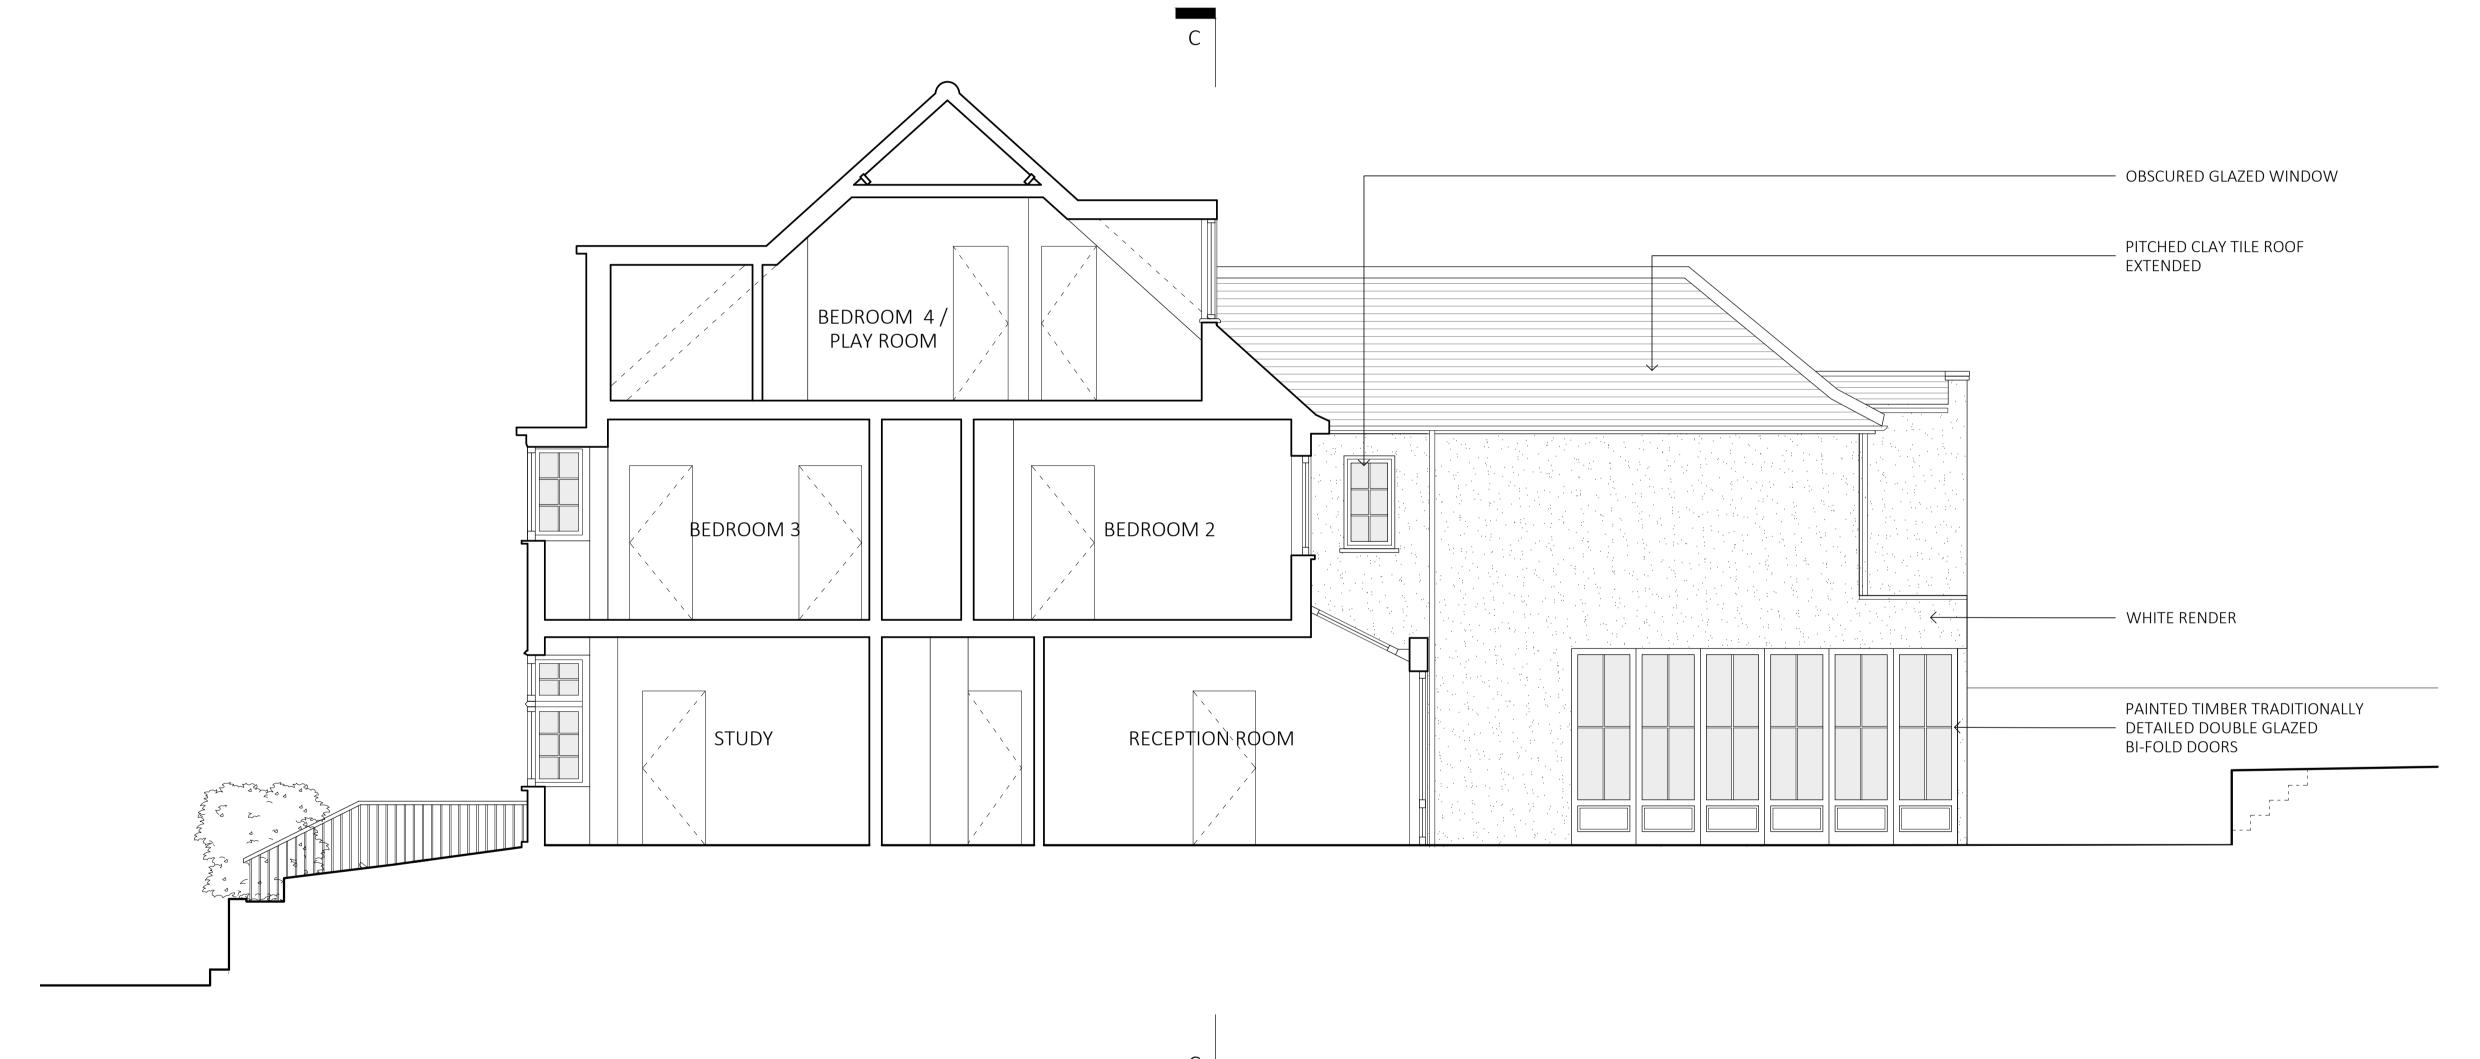

SECTION C-C

| NA<br>BAK                             | ΚER        | 167-169 KENSINGTO<br>LONDON, W8 6SH<br>T + 44 (0) 207 229 1!<br>MAIL@NASHBAKER.0<br>WWW.NASHBAKER.0 | 558<br>CO.UK |
|---------------------------------------|------------|-----------------------------------------------------------------------------------------------------|--------------|
| PROJECT                               | , 0 =, 1   | WN ROAD<br>ON NW3 2XB                                                                               |              |
| DRAWING TITLE SECTION C-C AS PROPOSED |            |                                                                                                     |              |
| JOB NUMBER                            | 1722       | DRAWING NUMBER                                                                                      | 3_316        |
| DRAWN                                 | KTM        | CHECKED                                                                                             | SA           |
| SCALE                                 | 1:50/1:100 | PAPER SIZE                                                                                          | A1/A3        |
| DATE                                  | 13/12/17   | REVISION                                                                                            | -            |