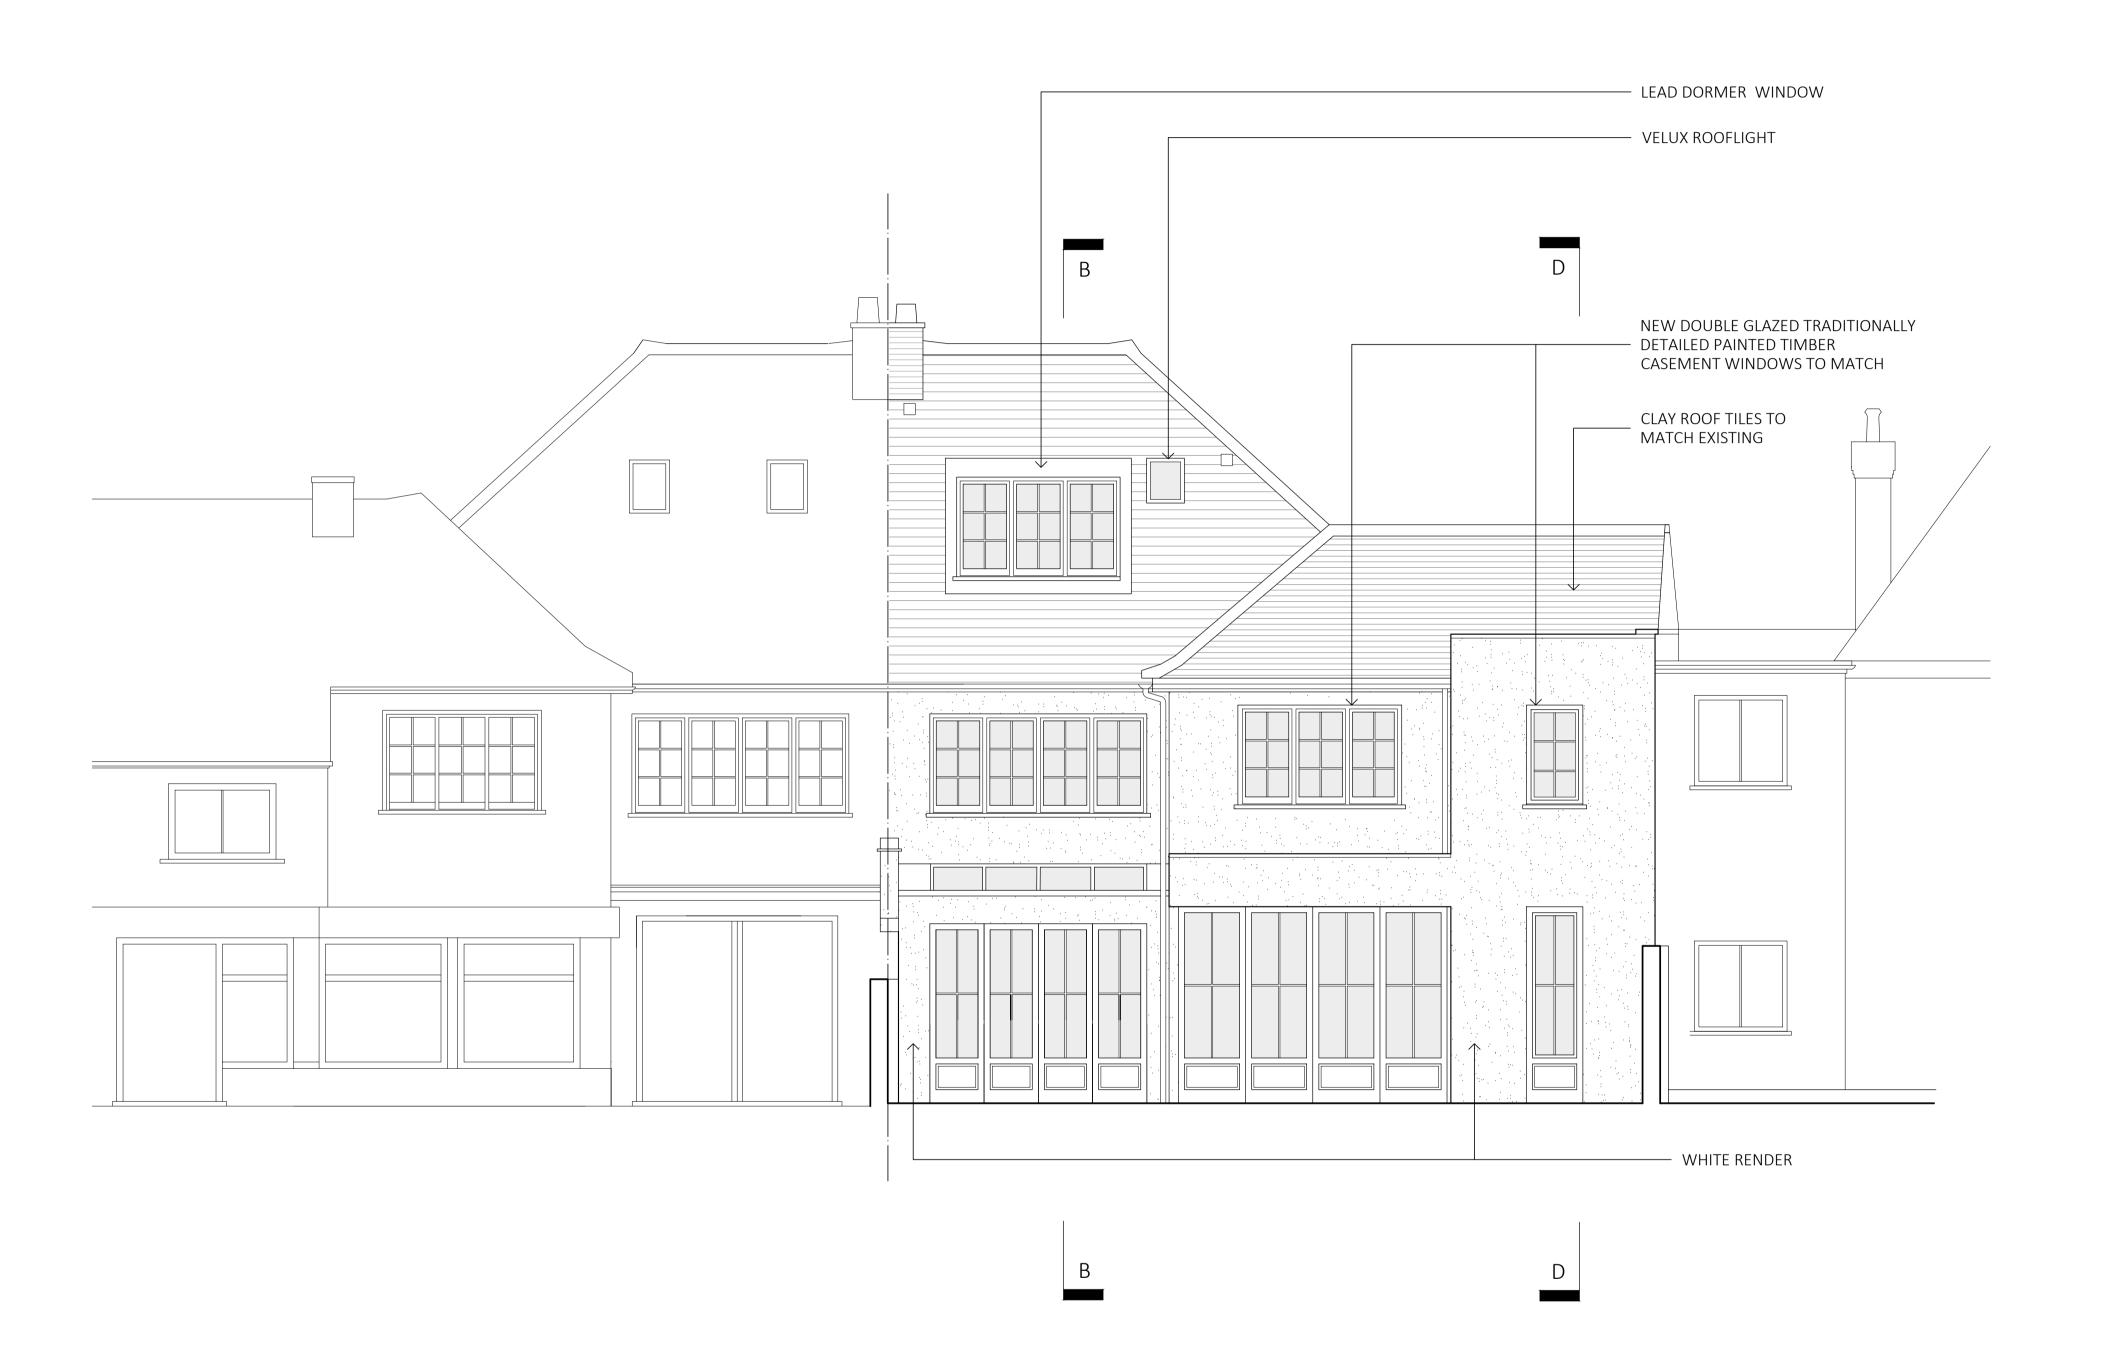

Rev Date Reason For Issue NASH

167-169 KENSINGTON HIGH STREET LONDON, W8 6SH

BAKER

T + 44 (0) 207 229 1558

MAIL@NASHBAKER.CO.UK

WWW.NASHBAKER.CO.UK PROJECT 75 LAWN ROAD

LONDON NW3 2XB DRAWING TITLE REAR ELEVATION AS PROPOSED

JOB NUMBER 1722 DRAWING NUMBER 3\_ 311

1:50/1:100 PAPER SIZE

- No dimensions to be scaled from this drawing for construction purposes.
   This drawing is to be read in conjunction with all other consultants' drawings, specifications and schedules.
   Any discrepancies found between this drawing and other documents should be referred immediately to the architect and consultants.
   This drawing should be removed from currency immediately after a revised processing is issued.
- version is issued.