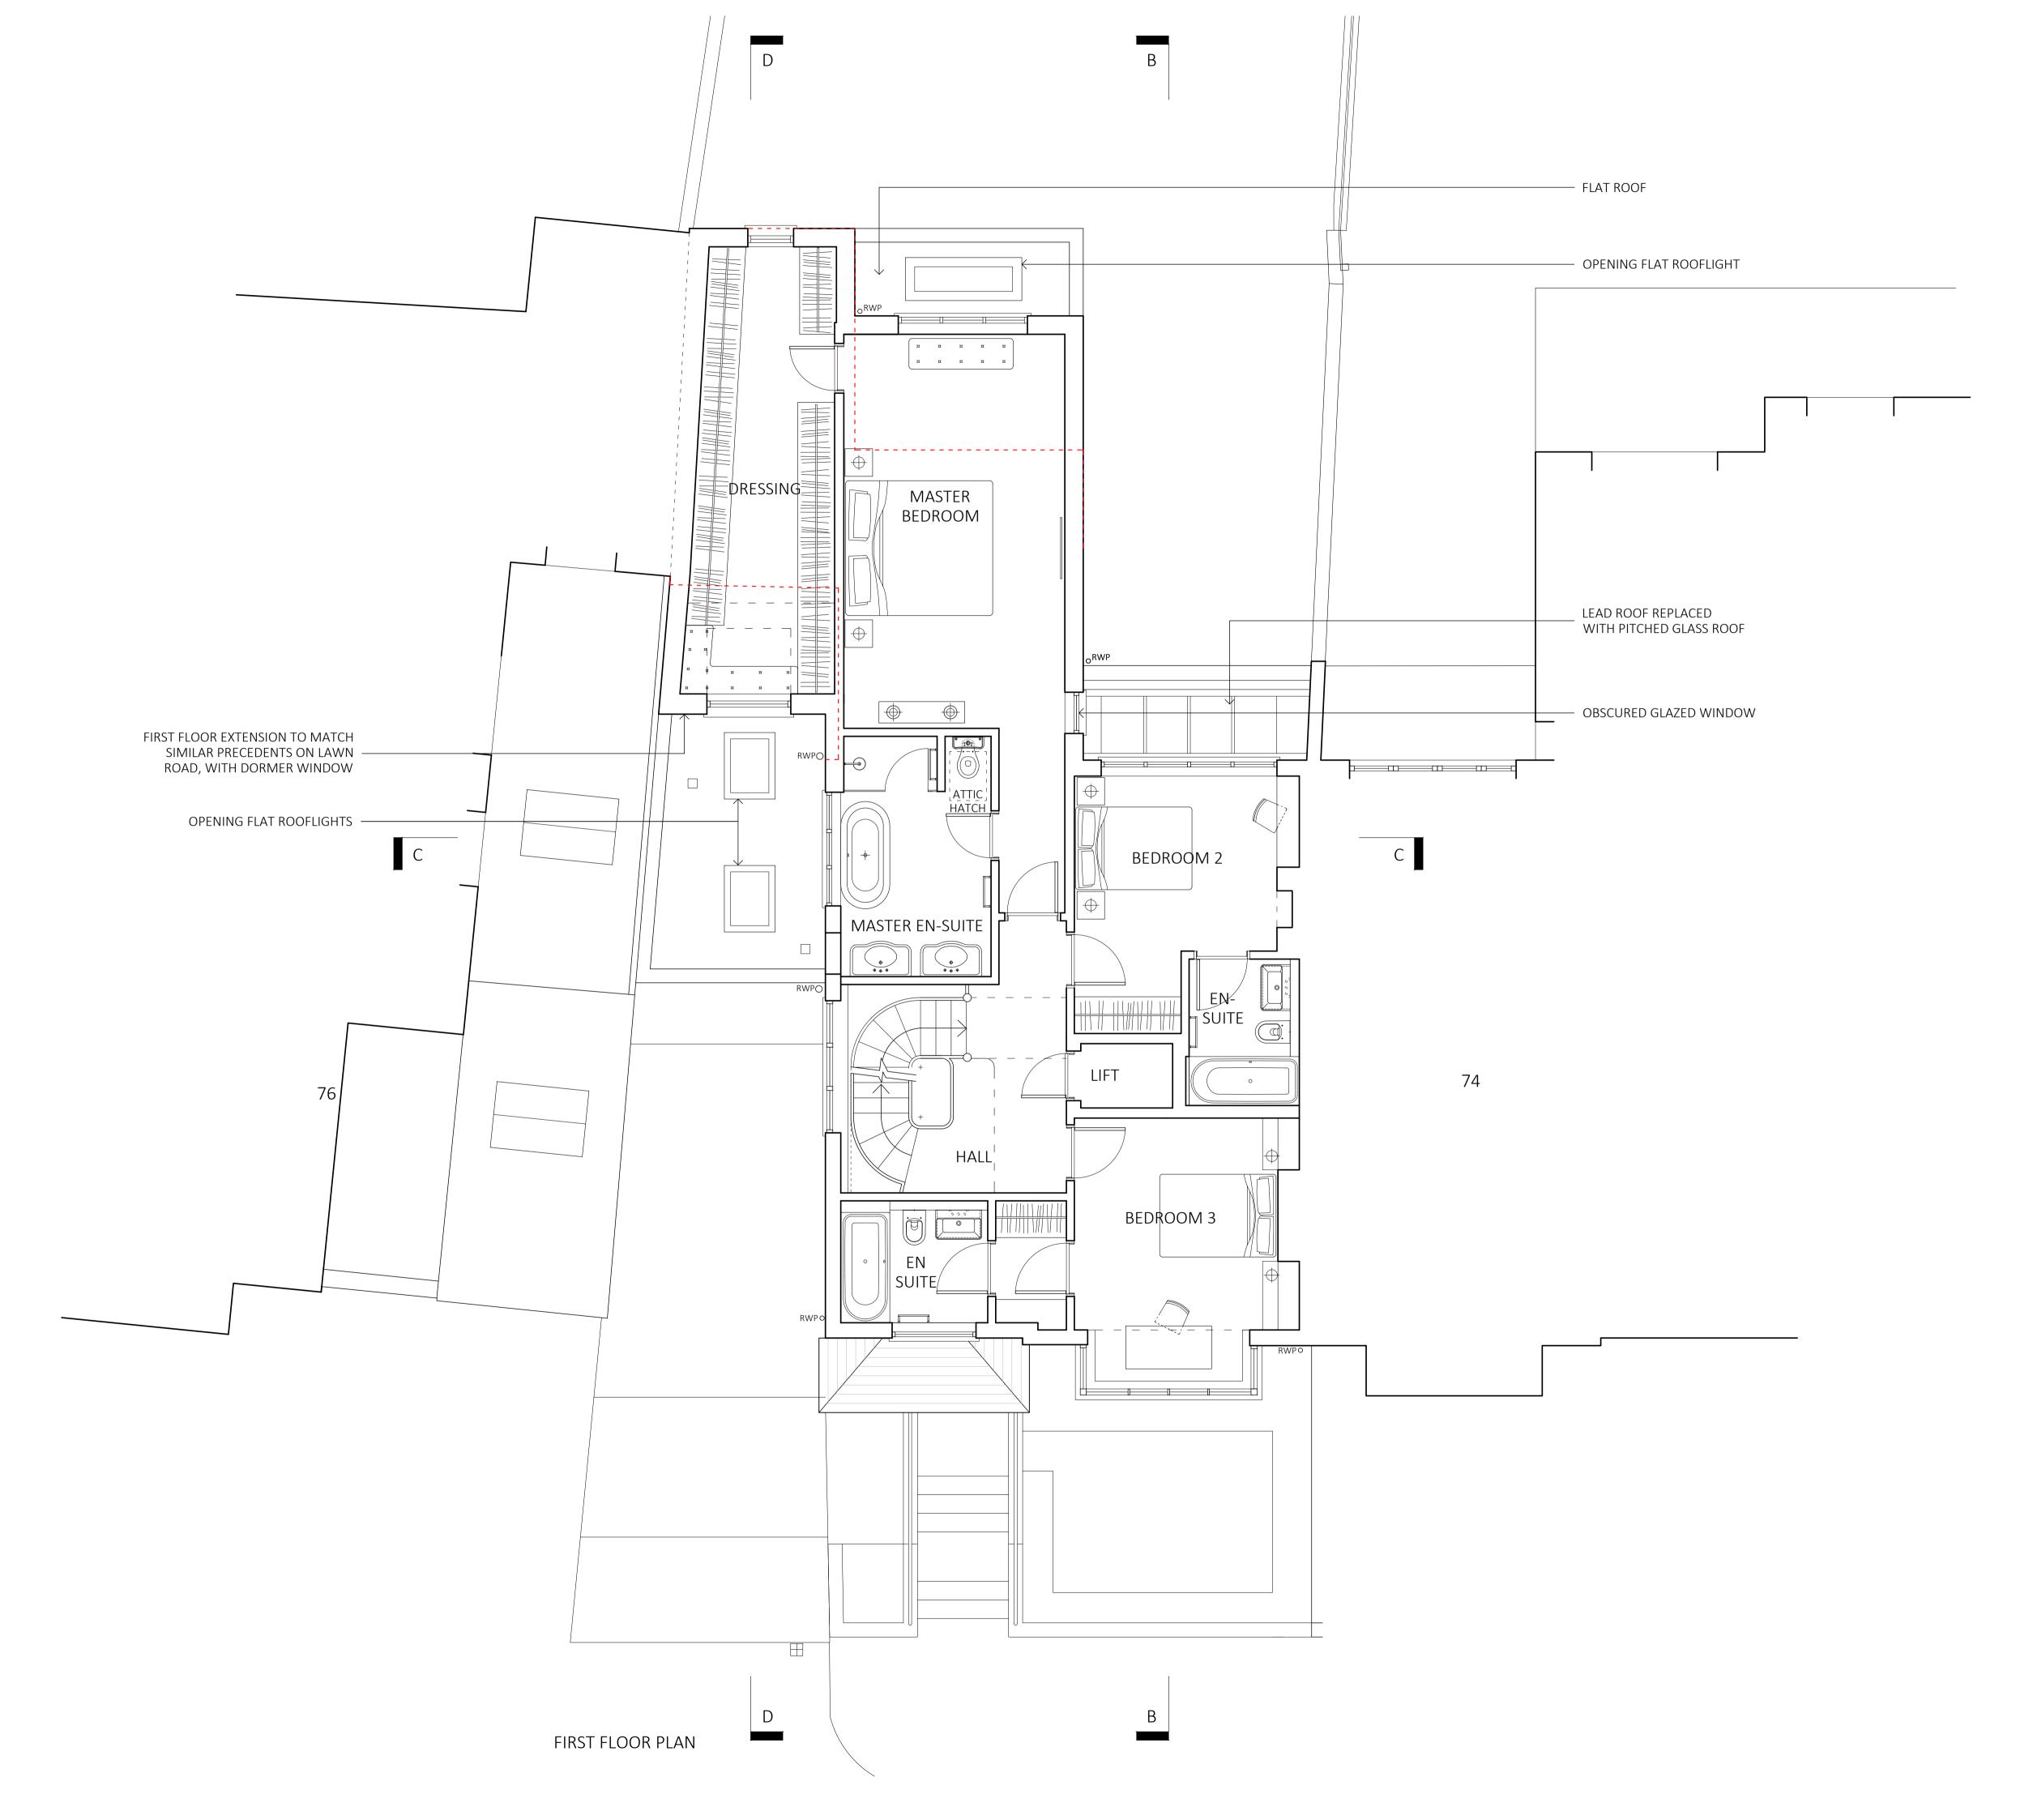

- - - EXTENT OF EXISTING FOOTPRINT

| Job No. | Dwg No. | Rev. |
|---------|---------|------|
| 1722    | 3_302   | -    |

Rev Date Reason For Issue

BAKER

T + 44 (0) 207 229 1558

MAIL@NASHBAKER.CO.UK

WWW.NASHBAKER.CO.UK

PROJECT 75 LAWN ROAD LONDON NW3 2XB

DRAWING TITLE FIRST FLOOR PLAN AS PROPOSED

JOB NUMBER 1722 DRAWING NUMBER 3\_302

PAPER SIZE 1:50/1:100

GENERAL NOTES

- No dimensions to be scaled from this drawing for construction purposes.
   This drawing is to be read in conjunction with all other consultants' drawings, specifications and schedules.
   Any discrepancies found between this drawing and other documents should be referred immediately to the architect and consultants.
   This drawing should be removed from currency immediately after a revised process of interest.
- version is issued.