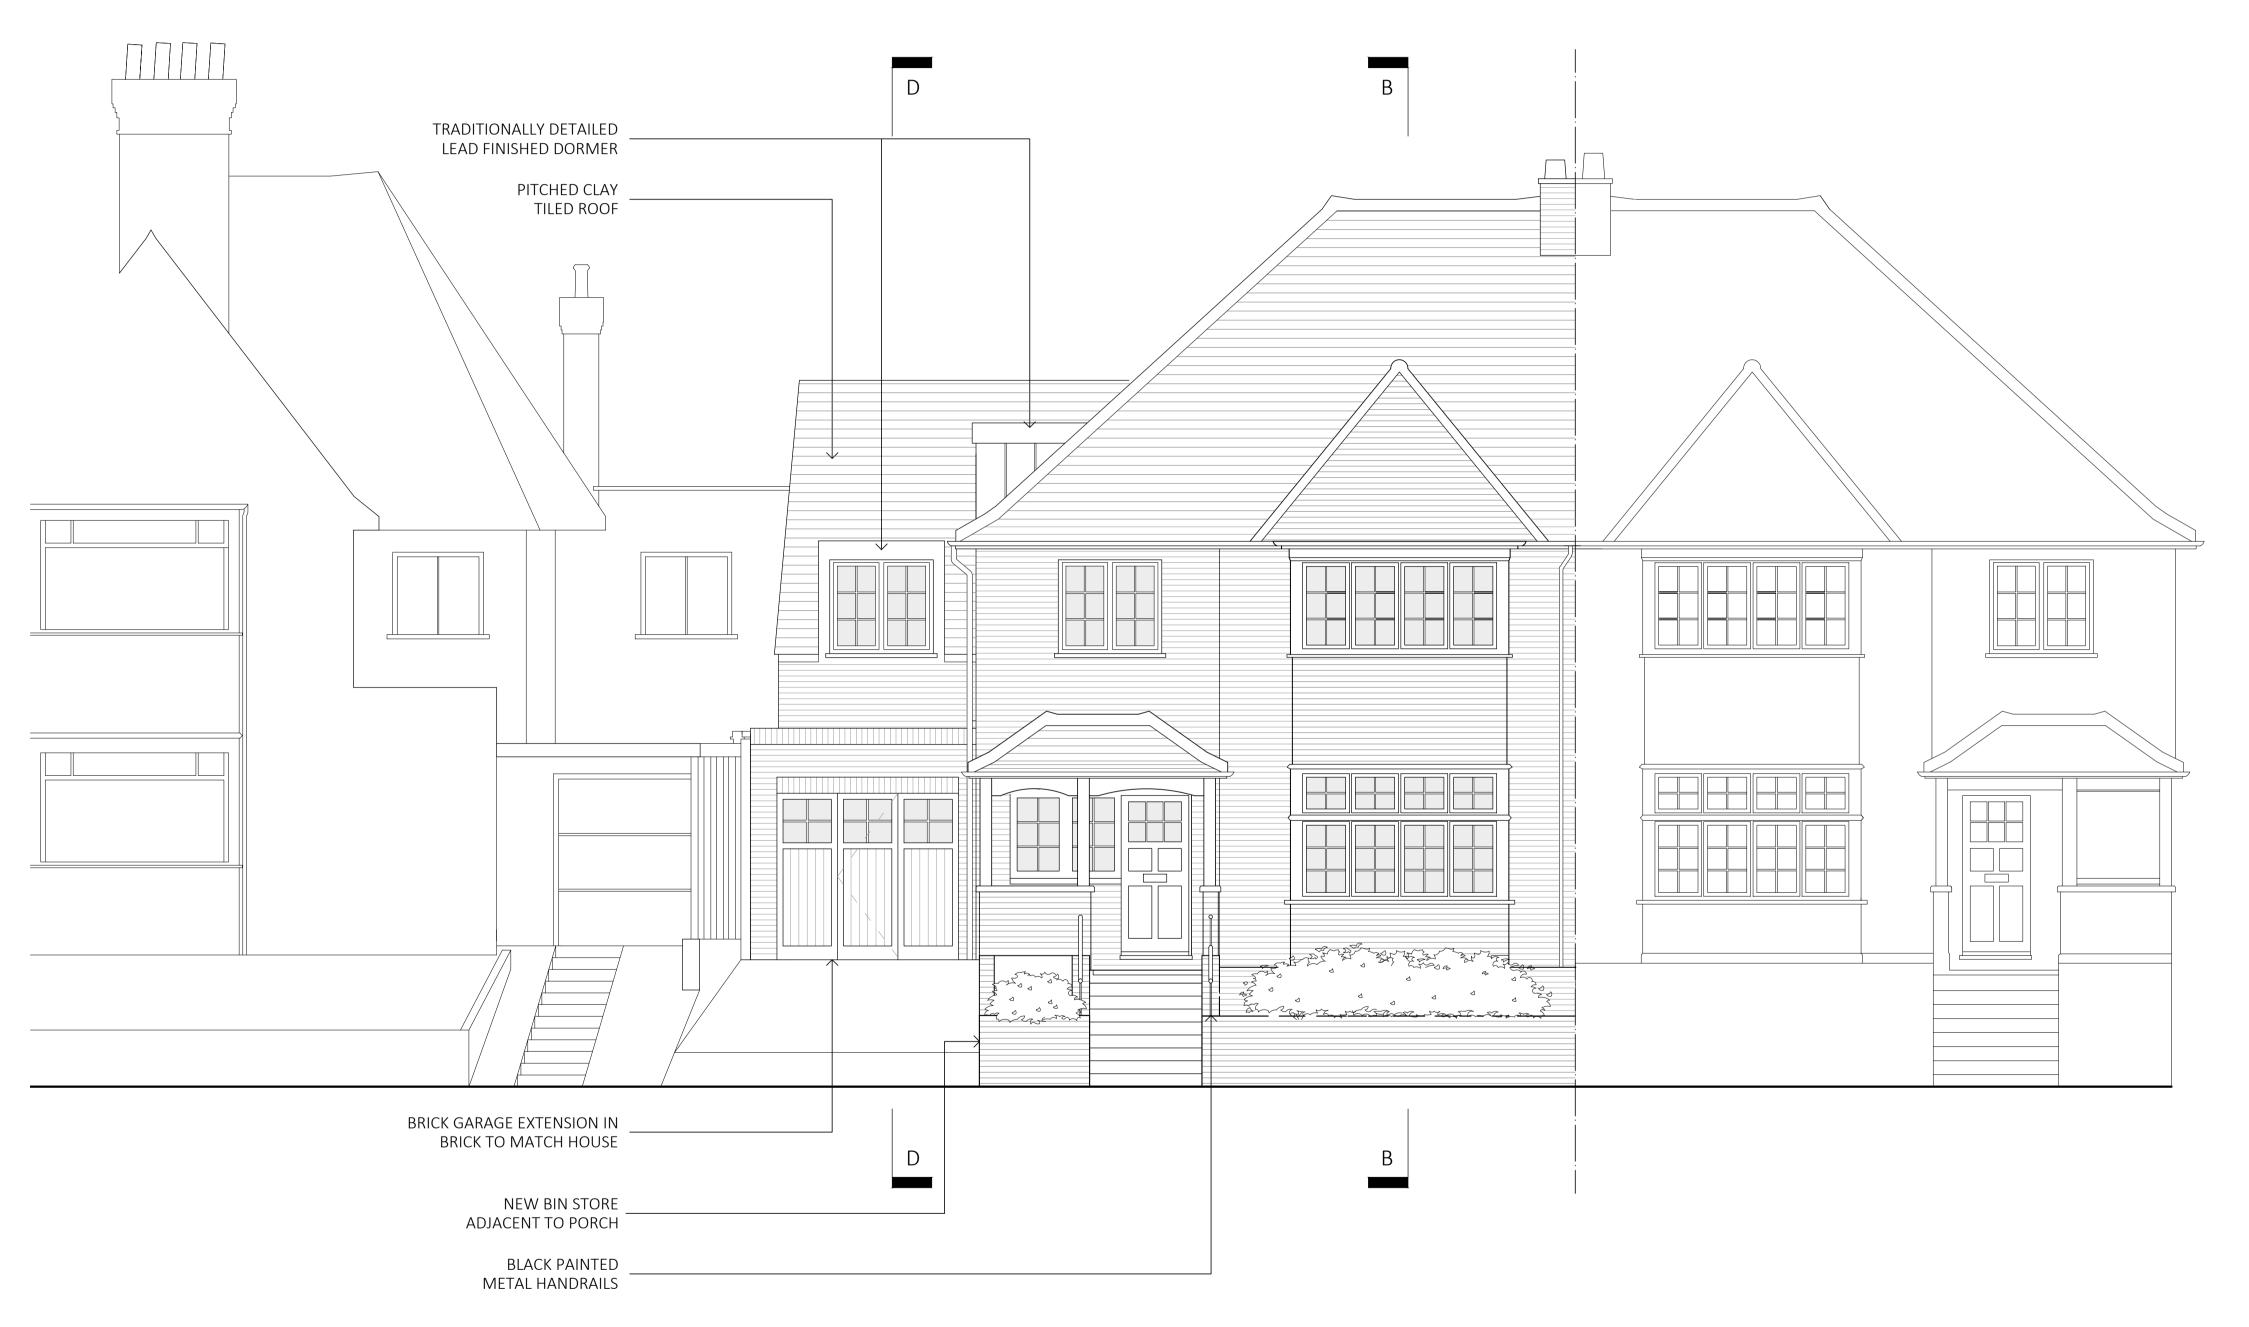

Job No. Dwg No. 1722 3\_310

Rev Date Reason For Issue

167-169 KENSINGTON HIGH STREET LONDON, W8 6SH BAKER

T + 44 (0) 207 229 1558

MAIL@NASHBAKER.CO.UK

WWW.NASHBAKER.CO.UK

PROJECT 75 LAWN ROAD LONDON NW3 2XB DRAWING TITLE FRONT ELEVATION

AS PROPOSED JOB NUMBER 1722 DRAWING NUMBER 3\_ 310

> снескед 1:50/1:100 PAPER SIZE

13/12/17 REVISION

DRAWN

REAR ELEVATION - FROM TERRACE