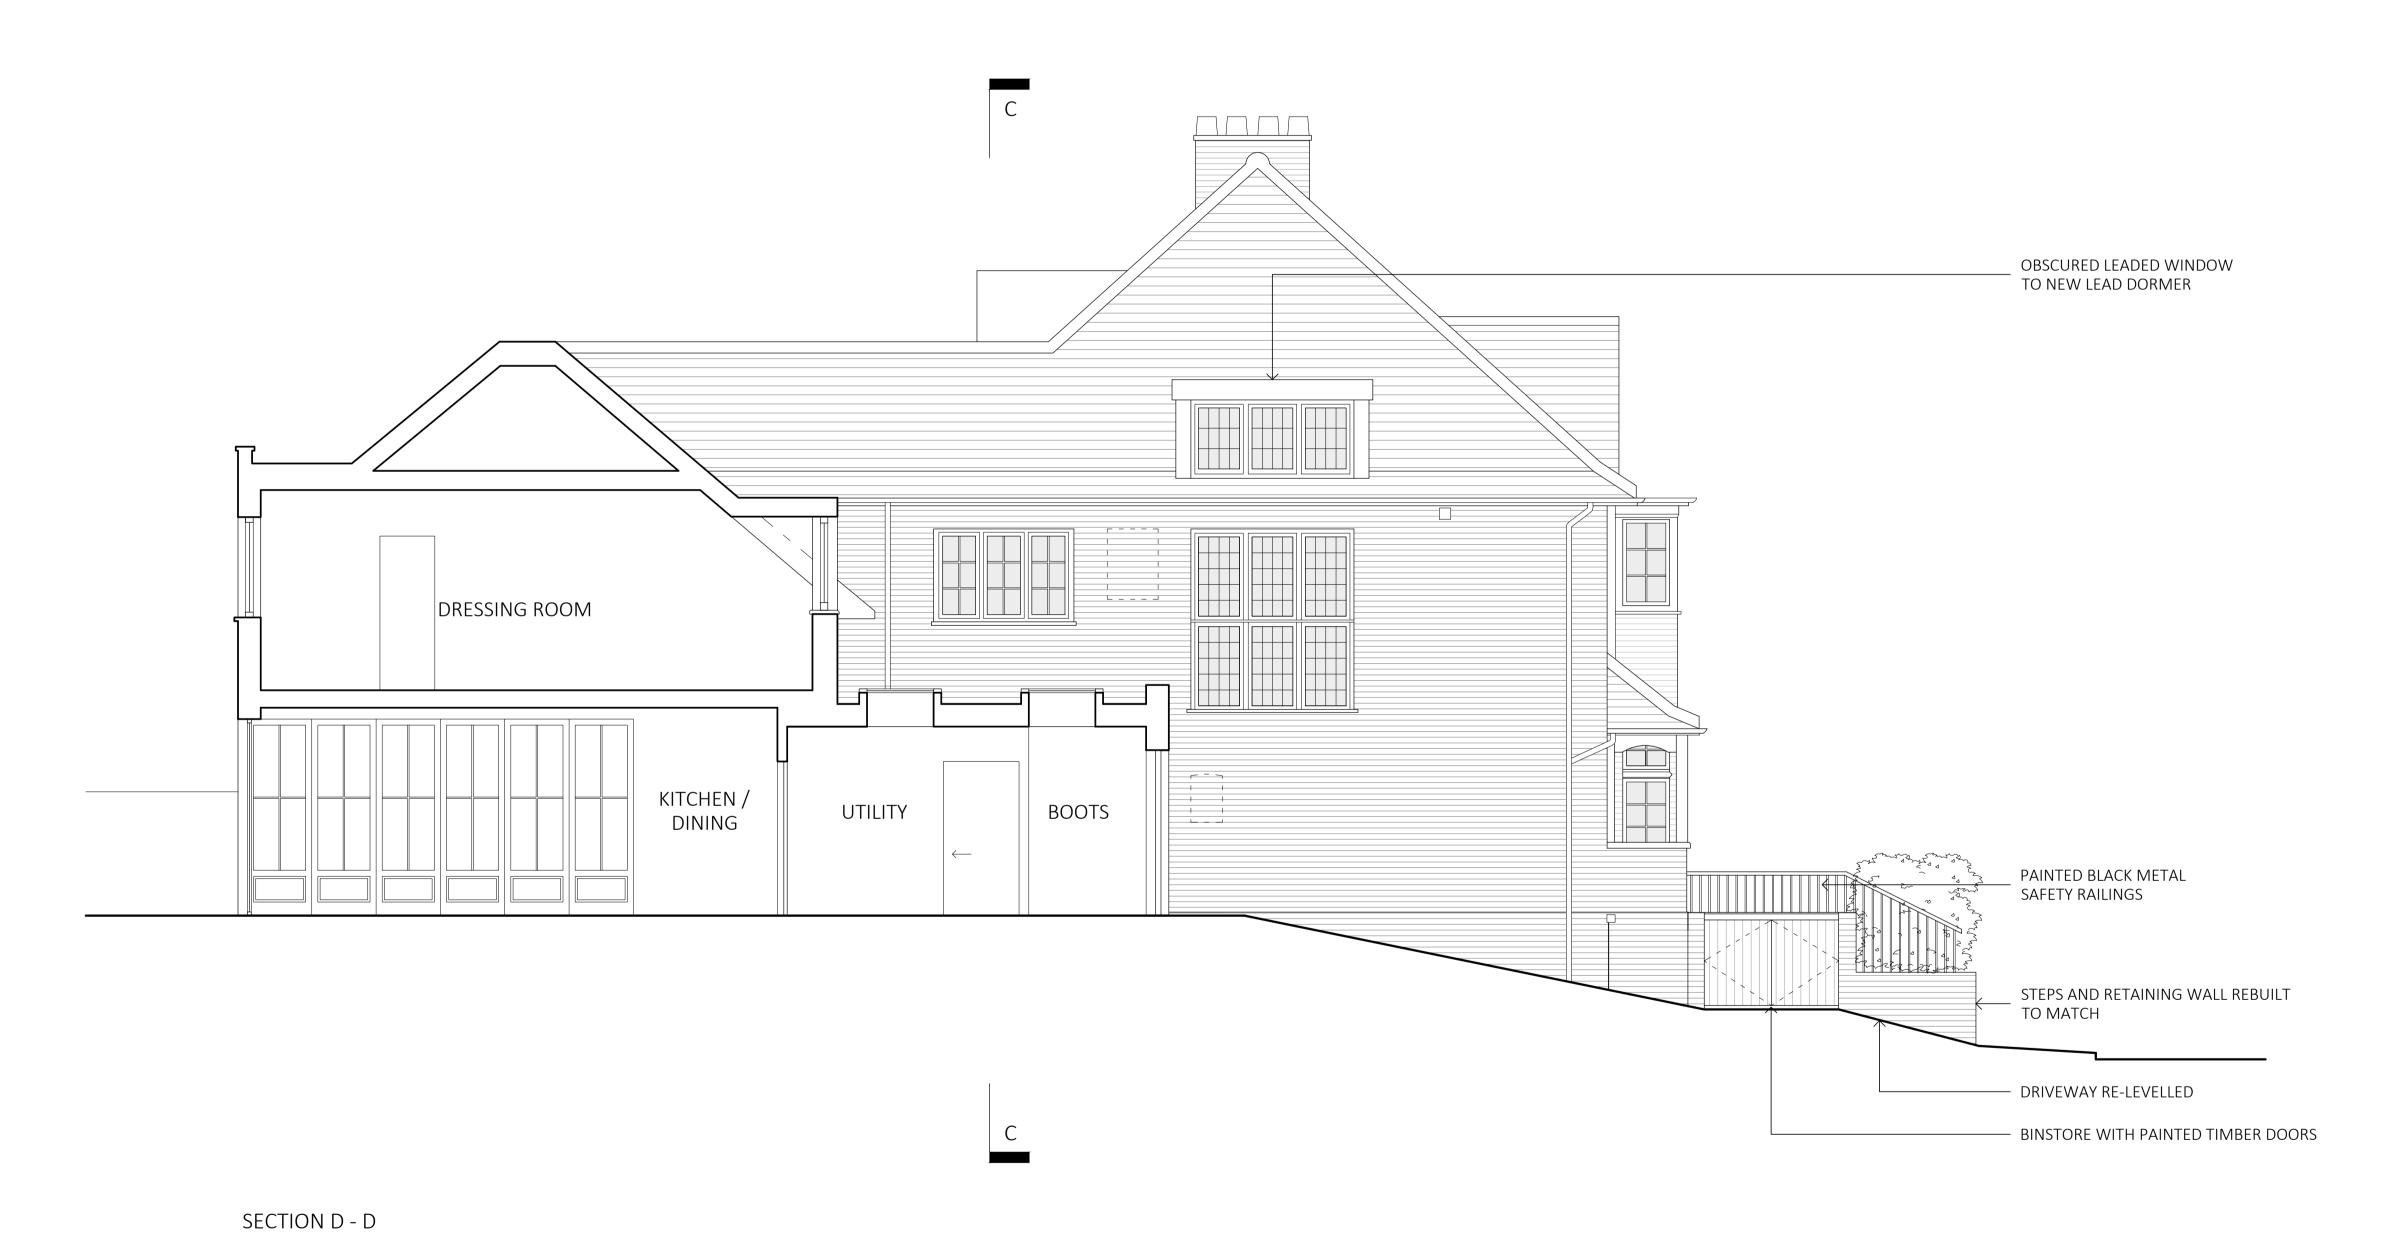

Dwg No. 3\_313 1722

Rev Date Reason For Issue

167-169 KENSINGTON HIGH STREET LONDON, W8 6SH BAKER

T + 44 (0) 207 229 1558

MAIL@NASHBAKER.CO.UK

WWW.NASHBAKER.CO.UK

PROJECT 75 LAWN ROAD LONDON NW3 2XB DRAWING TITLE SECTION D - D

AS PROPOSED JOB NUMBER 1722 DRAWING NUMBER 3\_ 313

KTM

1:50/1:100 PAPER SIZE A1/A3

- No dimensions to be scaled from this drawing for construction purposes.
   This drawing is to be read in conjunction with all other consultants' drawings, specifications and schedules.
   Any discrepancies found between this drawing and other documents should be referred immediately to the architect and consultants.
   This drawing should be removed from currency immediately after a revised processing is issued.