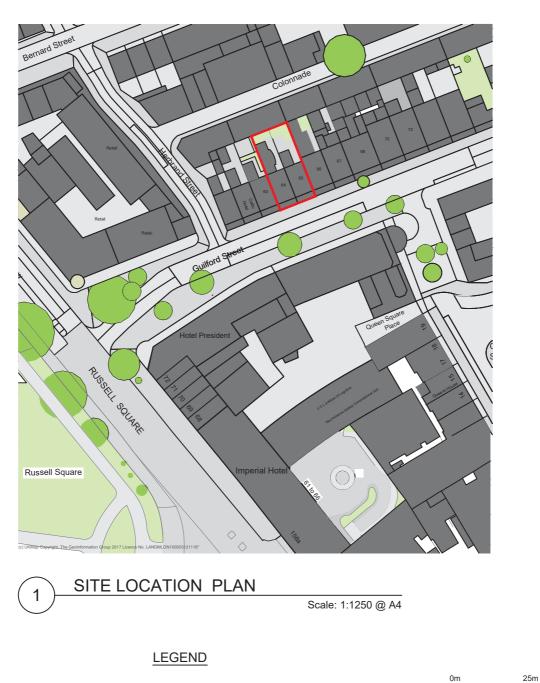

50m

SITE LOCATION

| Project<br>68 -65 GUILFORD STREET<br>LONDON<br>WC1N 1DD | Date<br>18.11.2017          | Drawn by<br>RVW                                                                          |                                        |                                                                                       |    |  |
|---------------------------------------------------------|-----------------------------|------------------------------------------------------------------------------------------|----------------------------------------|---------------------------------------------------------------------------------------|----|--|
|                                                         | Scale<br>A4 @ 1:1250        |                                                                                          | 00 <u>18.11.2017 RVW</u><br>* PLANNING |                                                                                       |    |  |
| Drawing Title<br>SITE LOCATION PLAN                     | Drawing No.<br>16G4.EX.001  | Rev<br>00                                                                                | rev amendments                         | date                                                                                  | by |  |
|                                                         | Cad File<br>16G7.EX.001.dwg | This drawing must not be reproduced without<br>permission.<br>Do not scale from drawing. |                                        |                                                                                       |    |  |
| Drawing Status PLANNING                                 | © IPA Architects: Al        | © IPA Architects: All rights reserved.                                                   |                                        | Contractor to check all dimensions on site.<br>Report discrepancies to the architect. |    |  |