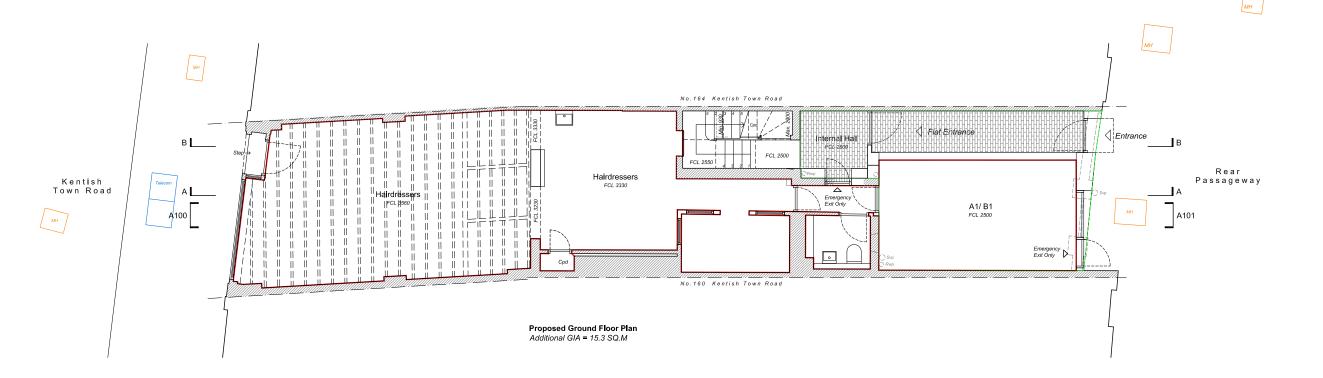

# Planning Issue

Project 373 162 Kentish Town Road. NW5 2AG Shorts Gardens LLP

Drawing No. A001 Proposed Floor Plans Scale 1.100 at A3 + 1.50 at A1

Drawn 09.04.18

Grant Straghan