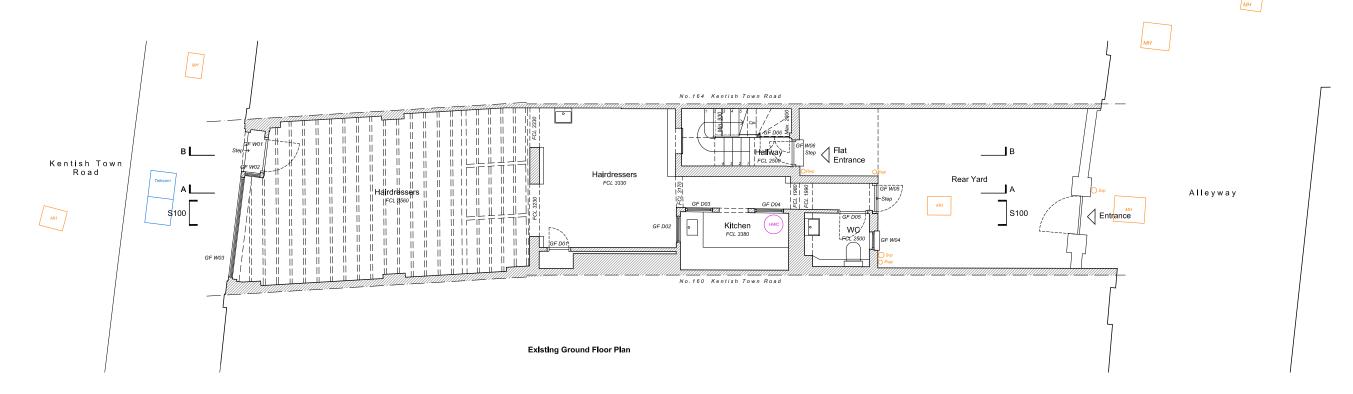

# Planning Issue

Project 373 **162 Kentish Town Road. NW5 2AG** Shorts Gardens LLP

Drawing No. S002

Existing Floor Plans 1

Scale 1.100 at A3 + 1.50 at A1

Drawn 23.08.17 Stephanie Choi

Revisions

IZEVISIC