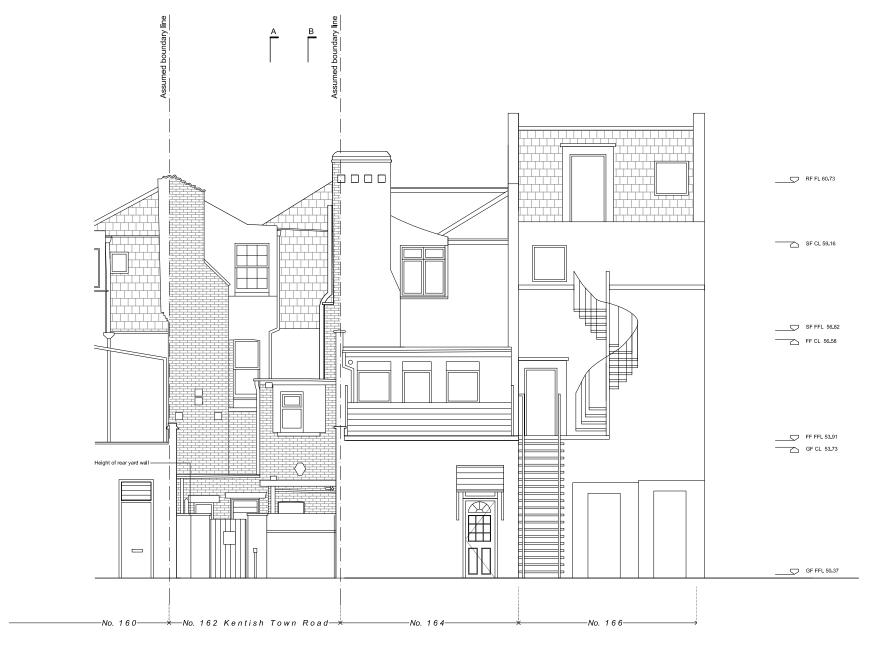

# Revisions

A 01.09.17 Additional information added

Existing Rear Street Elevation

0 1 2 3

# Planning Issue

Project 373
162 Kentish Town Road. NW5 2AG
Shorts Gardens LLP

Drawing No. S102

Existing Rear Street Elevation

Scale 1.100 at A3 + 1.50 at A1

Drawn 23.08.17 Stephanie Choi