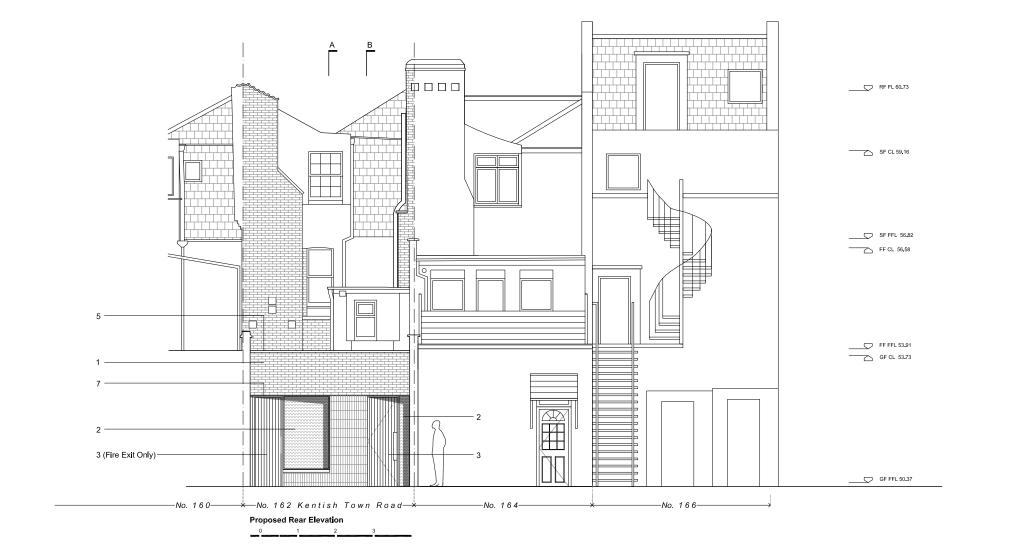

### Revisions

- A 09.04.18 Planning Issue
  B 04.06.18 Additional information added for Camden
- C 09.07.18 External shutters omitted
- D 10.07.18 Planning amendment issued

No.162 Kentish Town Road

Proposed Section A

### Legend

- 1. New brickwork
- Timber framed glazed door / window
   Timber framed boarded door
- 4. Timber boarded shutters 5. Precast concrete coping
- Single ply membrane
   Existing boundary wall height