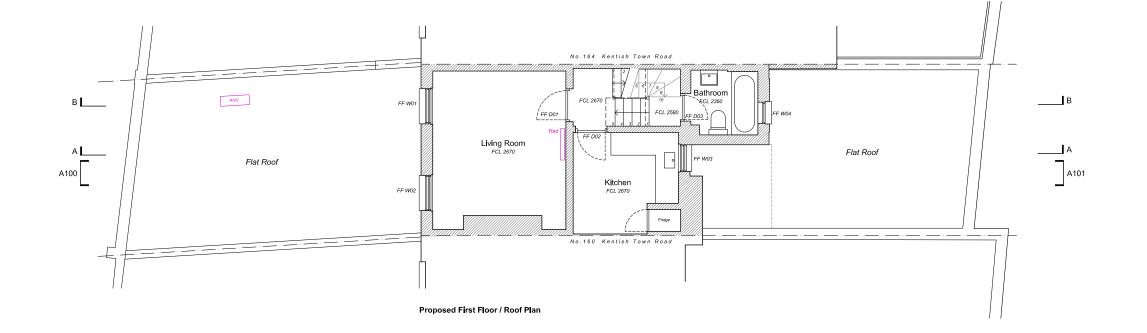

# Planning Issue

Project 373 162 Kentish Town Road. NW5 2AG Shorts Gardens LLP

Drawing No. A001 Proposed Floor Plans Scale 1.100 at A3 + 1.50 at A1

Drawn 09.04.18

Grant Straghan