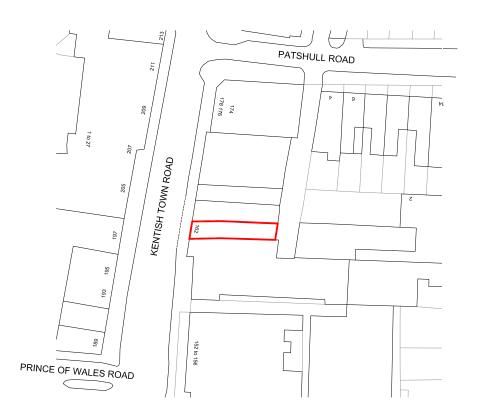

# Planning Issue

Project 373 **162 Kentish Town Road. NW5 2AG** Shorts Gardens LLP

Drawing No. S001 Site Location Plan Scale 1.1000 at A3 + 1.500 at A1

Drawn 23.08.17 Stephanie Choi