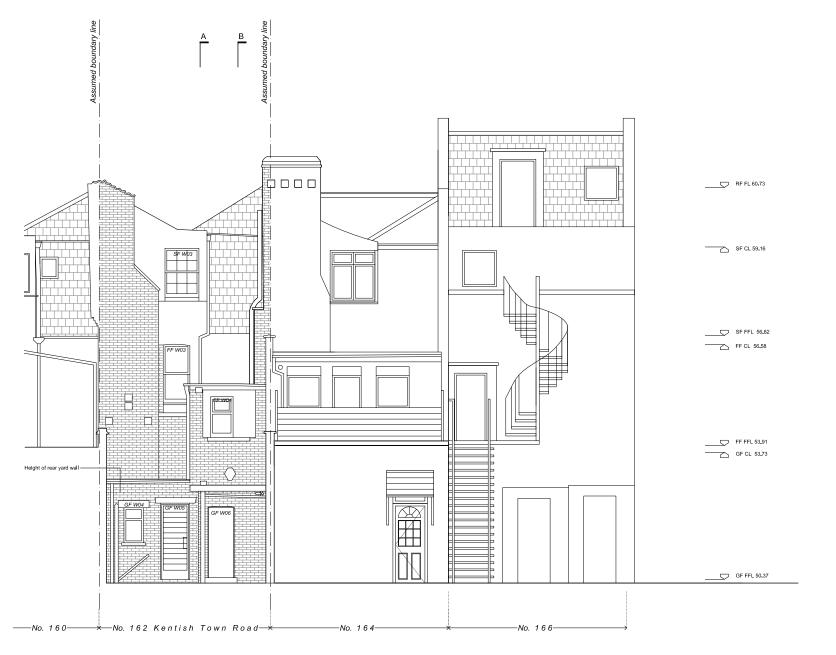

# Revisions

A 01.09.17 Street elevation added

**Existing Rear Elevation** 

0 1 2 3

# Planning Issue

Project 373 **162 Kentish Town Road. NW5 2AG** Shorts Gardens LLP

Drawing No. S101

Existing Rear Elevation

Scale 1.100 at A3 + 1.50 at A1

Drawn 23.08.17 Stephanie Choi