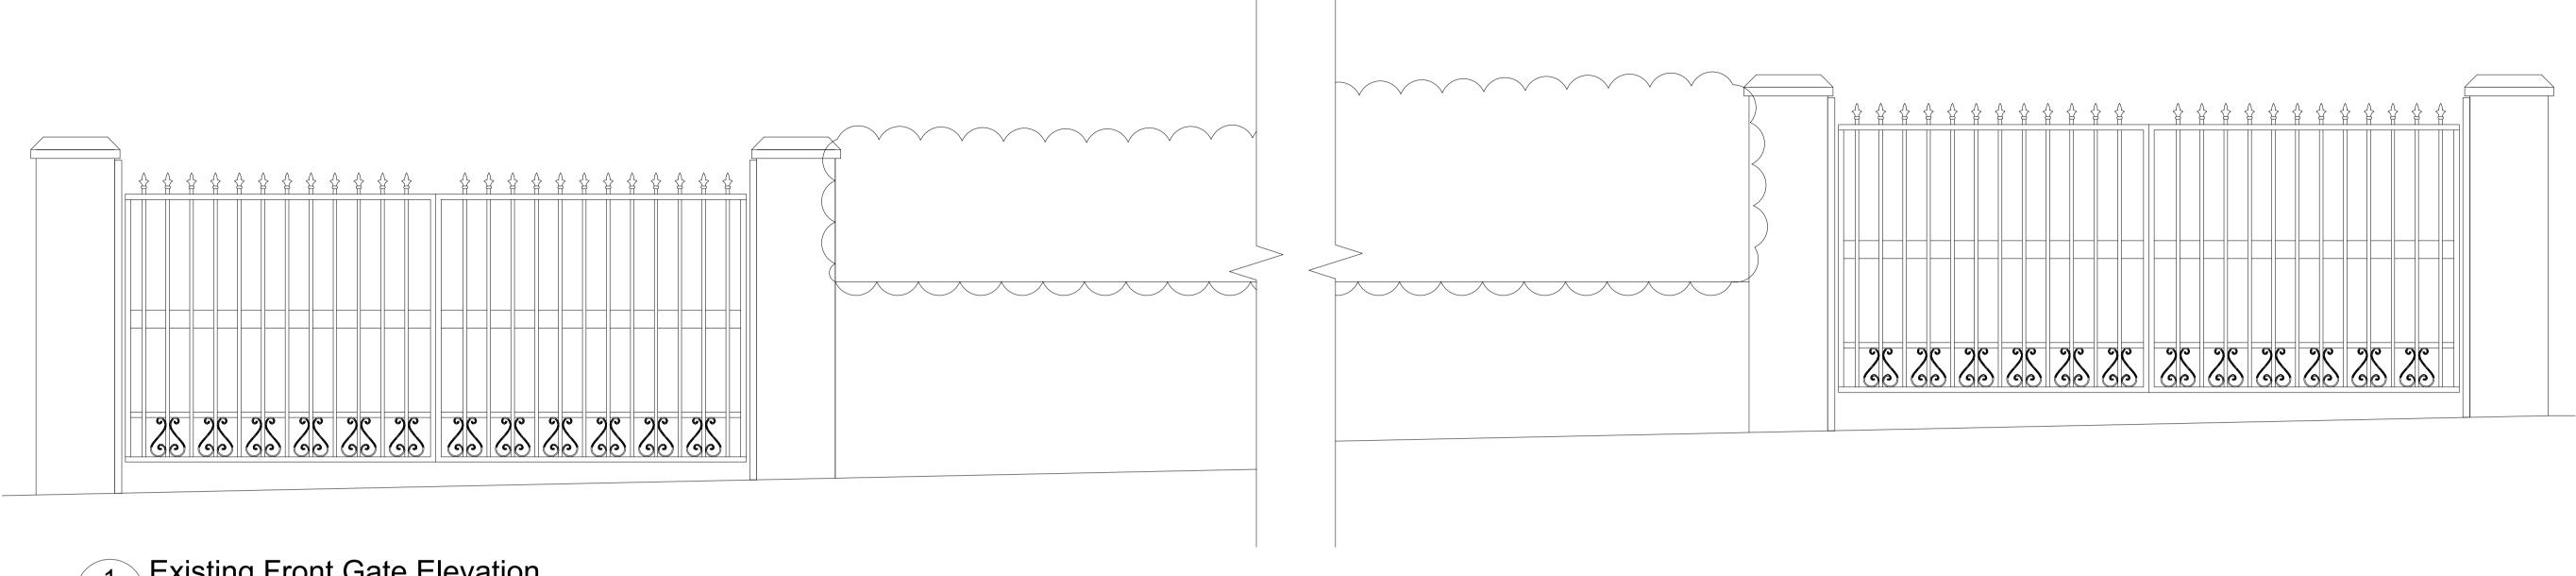

1 Existing Front Gate Elevation

Proposed Front Gate Elevation
1:20

General notes

Copyright owned by **smok.**Do not scale from this draw

Do not scale from this drawing.

All dimensions are to be checked on site prior to commencing the construction of any element of the works or manufacture of any elements.