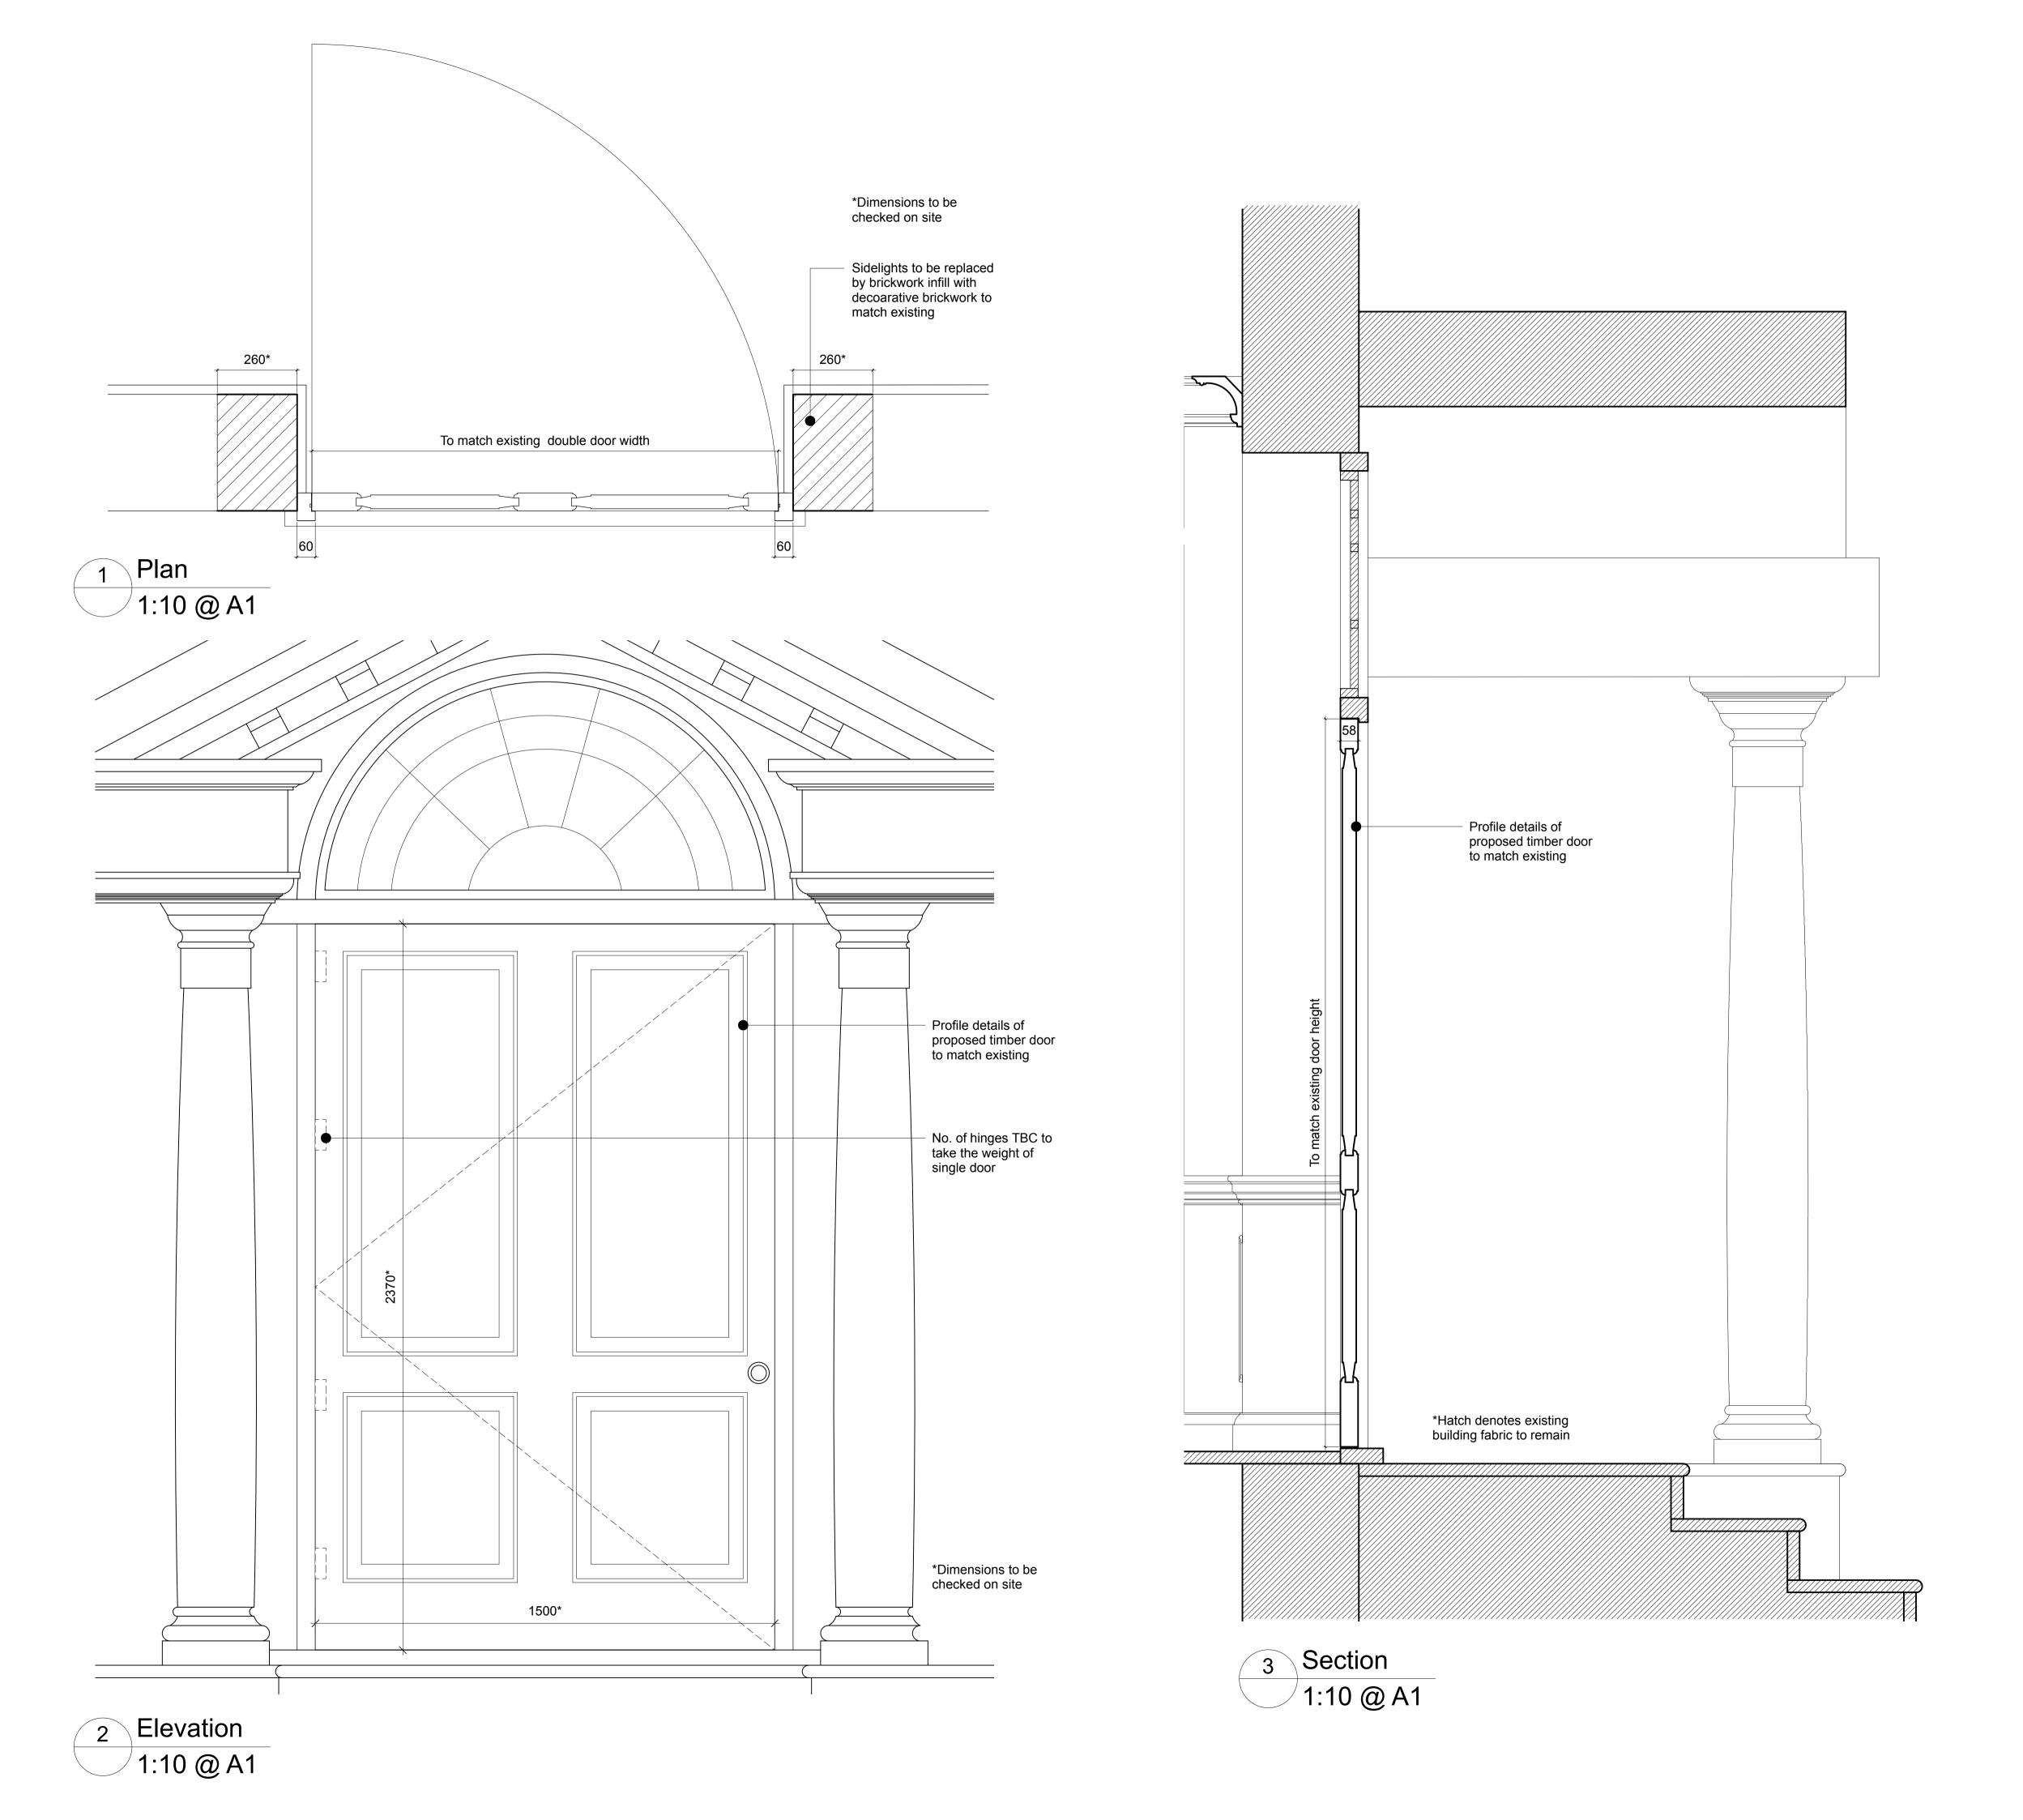

General notes

Copyright owned by **smok.**Do not scale from this drawing.

Do not scale from this drawing.

All dimensions are to be checked on site prior to commencing the construction of any element of the works or manufacture of any elements.

Any discrepencies between the drawing and site

conditions\dimensions, any errors or ommissions are to brought to the attention of the architect for clarification prior to proceeding with construction of the element of work.

All dimensions are in millimeters.

All construction to comply with all current British Standards and Building Regulations requirements. **Drawing notes** 

P1 ISSUED FOR PLANNING 10 Jul 2018

A1 ISSUED FOR INFORMATION 18 May 2018

REVISION DESCRIPTION DATE

PROJECT Proposed Front Door Details SCALE 1:20 (8 A1 DATE May 2018

PROJECT PROJECT P3 Redington Road London NW3 7RR

CLIENT Mr Lev Leviev

DRAWING No. 213\_ED\_001 Rev: P1

SMOK

020 3393 3022 office@smok.co.uk