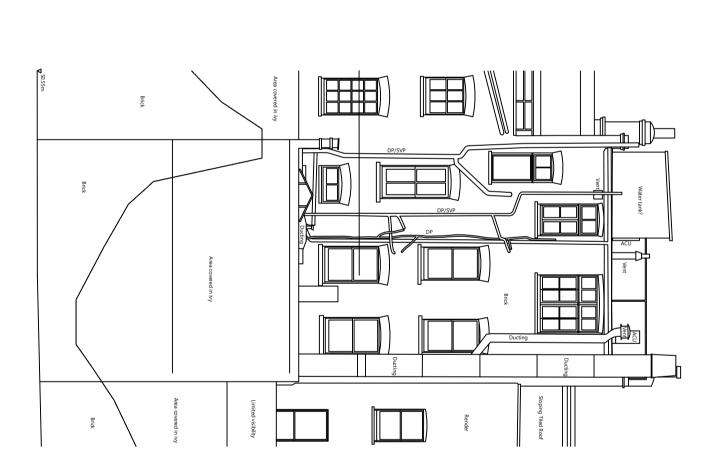

49.000m AD Rear Elevation

## A Z U RESSON TEM

6th Floor Queens House 55-56 Lincoln's Inn Fields LONDON WC2A 3LJ

| DRAWN BY      | 1:100@A3                                      | JOB NO. <b>23941</b>   | CLIENT                | ADDRESS 30 Char              | PROJECT NAME | Front & Re       | REV         | <b>A</b> HG | NOTES:  LOCATION PLAN @ 1.5  ALL SCALES/DIMENSIO |
|---------------|-----------------------------------------------|------------------------|-----------------------|------------------------------|--------------|------------------|-------------|-------------|--------------------------------------------------|
| CHECKED BY HG | \\ \text{\text{DATE}} \text{\text{Oct. 2017}} | DRAWING NO. <b>E04</b> | Shaftesbury<br>CL Ltd | Charlotte Street, London, W1 | Alterations  | ar Elevations As | Description | Amended     | NS TO BE CHECKED ON SITE.                        |
|               | .7                                            |                        |                       | 1                            |              | Existing         | Date        | 20/04/2018  |                                                  |