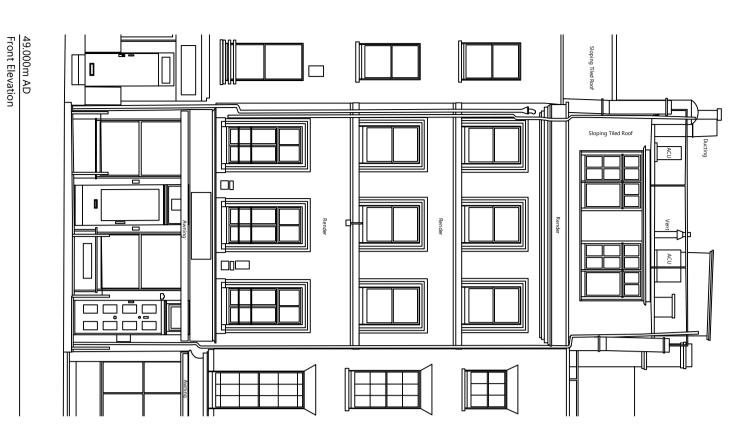

## A Z U RESSON TEM

6th Floor Queens House 55-56 Lincoln's Inn Fields LONDON WC2A 3LJ

| DRAWN BY      | 1:100@A3                                      | JOB NO. <b>23941</b>   | CLIENT                | ADDRESS 30 Char              | PROJECT NAME | Front & Re       | REV         | <b>A</b> HG | NOTES:  LOCATION PLAN @ 1.5  ALL SCALES/DIMENSIO |
|---------------|-----------------------------------------------|------------------------|-----------------------|------------------------------|--------------|------------------|-------------|-------------|--------------------------------------------------|
| CHECKED BY HG | \\ \text{\text{DATE}} \text{\text{Oct. 2017}} | DRAWING NO. <b>E04</b> | Shaftesbury<br>CL Ltd | Charlotte Street, London, W1 | Alterations  | ar Elevations As | Description | Amended     | NS TO BE CHECKED ON SITE.                        |
|               | .7                                            |                        |                       | 1                            |              | Existing         | Date        | 20/04/2018  |                                                  |