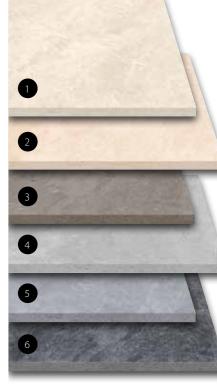

## **ARRENTO**

Vitrified Paving

1: ARRENTO, Cream (CM) 2: ARRENTO, Beige (BG)

4: ARRENTO, Silver (SV) 5: ARRENTO, Grey (GR)

3: ARRENTO, Bronze (BZ)

6: ARRENTO, Black (BK)

This product comes with specific installation guidelines. Please contact our Technical Advisory Team on 0370 411 2233 or visit our website www.marshalls.co.uk/homeowners prior to installation.