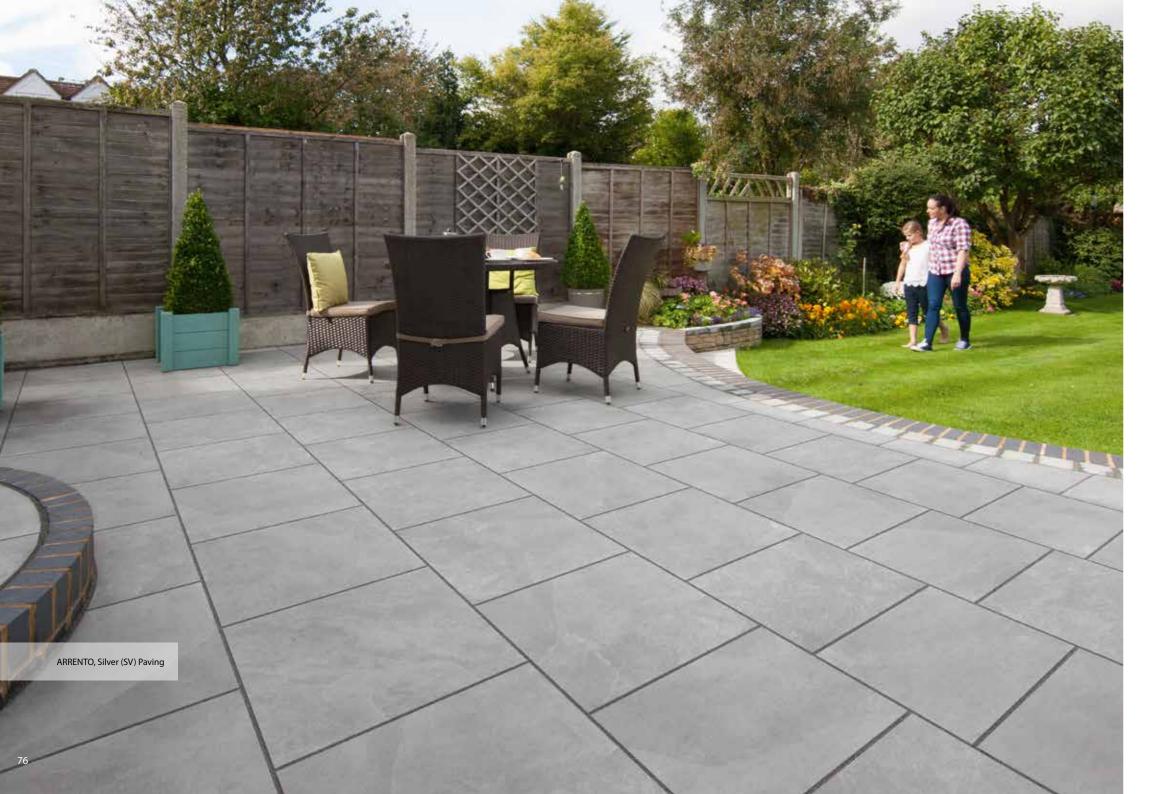

## Stylish low maintenance indoor and outdoor choice

This high-end stylish paving exhibits class leading strength and technical prowess beneath its elegant designs. Arrento vitrified paving is exceedingly practical requiring minimal maintenance as it absorbs little or no moisture, offering few opportunities for moss and algae growth. Ideal in a variety of settings, Arrento is available in a range of desirable colours.

## **ARRENTO**

Vitrified Paving

1: ARRENTO, Cream (CM) 2: ARRENTO, Beige (BG)

4: ARRENTO, Silver (SV) 5: ARRENTO, Grey (GR)

3: ARRENTO, Bronze (BZ)

6: ARRENTO, Black (BK)

This product comes with specific installation guidelines. Please contact our Technical Advisory Team on 0370 411 2233 or visit our website www.marshalls.co.uk/homeowners prior to installation.