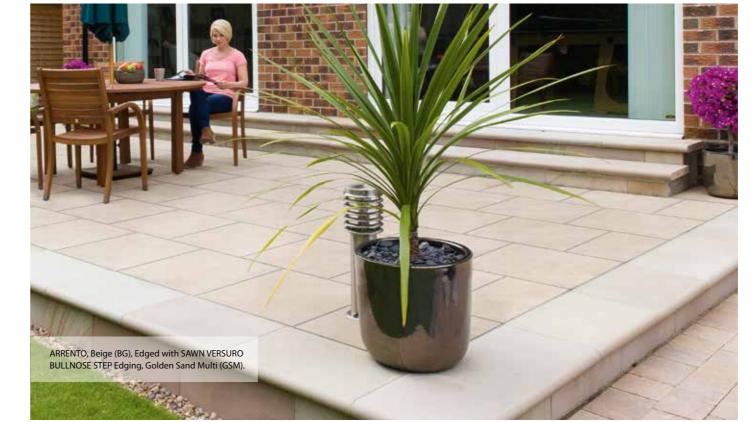

## Stylish low maintenance indoor and outdoor choice

This high-end stylish paving exhibits class leading strength and technical prowess beneath its elegant designs. Arrento vitrified paving is exceedingly practical requiring minimal maintenance as it absorbs little or no moisture, offering few opportunities for moss and algae growth. Ideal in a variety of settings, Arrento is available in a range of desirable colours.

## **ARRENTO**

Vitrified Paving

1: ARRENTO, Cream (CM) 2: ARRENTO, Beige (BG)

4: ARRENTO, Silver (SV) 5: ARRENTO, Grey (GR)

3: ARRENTO, Bronze (BZ)

6: ARRENTO, Black (BK)

This product comes with specific installation guidelines. Please contact our Technical Advisory Team on 0370 411 2233 or visit our website www.marshalls.co.uk/homeowners prior to installation.