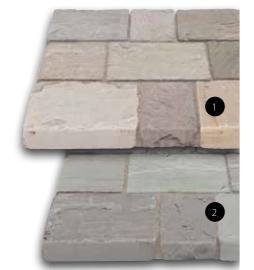

### **DRIVEWAY SETTS**

Sawn Natural Stone

1: DRIVEWAY SETTS, Autumn Bronze (AB) 2: DRIVEWAY SETTS, Silver Birch (SB)

Complete the look

This product comes with specific installation guidelines. Please contact our Technical Advisory Team on 0370 411 2233 or visit our website www.marshalls.co.uk/homeowners prior to installation.

# Create bespoke, traditional and individual effects

Precisely cut Driveway Setts produced from graded Indian sandstone, hand selected for beautiful consistent colours to give any home a bespoke look and a real touch of luxury.