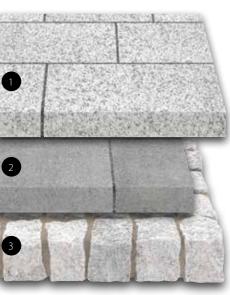

### SAWN GRANITE **SETTS**

Premium Natural Granite

- 1: SAWN GRANITE SETTS, Light (LT)
- 2: SAWN GRANITE SETTS, Dark (DK)
- 3: CROPPED GRANITE SETTS, Silver Grey (SG)

This product comes with specific installation guidelines. Please contact our Technical Advisory Team on 0370 411 2233 or visit our website www.marshalls.co.uk/homeowners prior to installation.