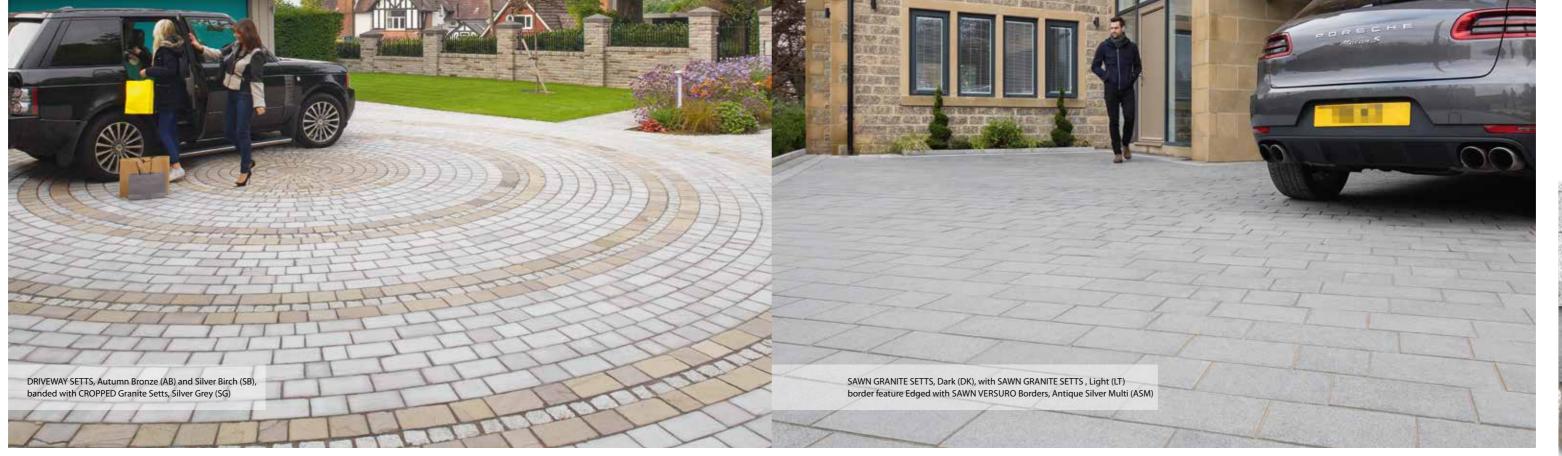

# Striking contemporary driveway solutions

Our stunning Sawn Granite Driveway Setts are perfect for those looking to create a contemporary driveway. Designed to co-ordinate perfectly with Marshalls Light and Dark Granite Eclipse paving products, these modern format setts have a lightly flamed surface texture for excellent non-slip properties.