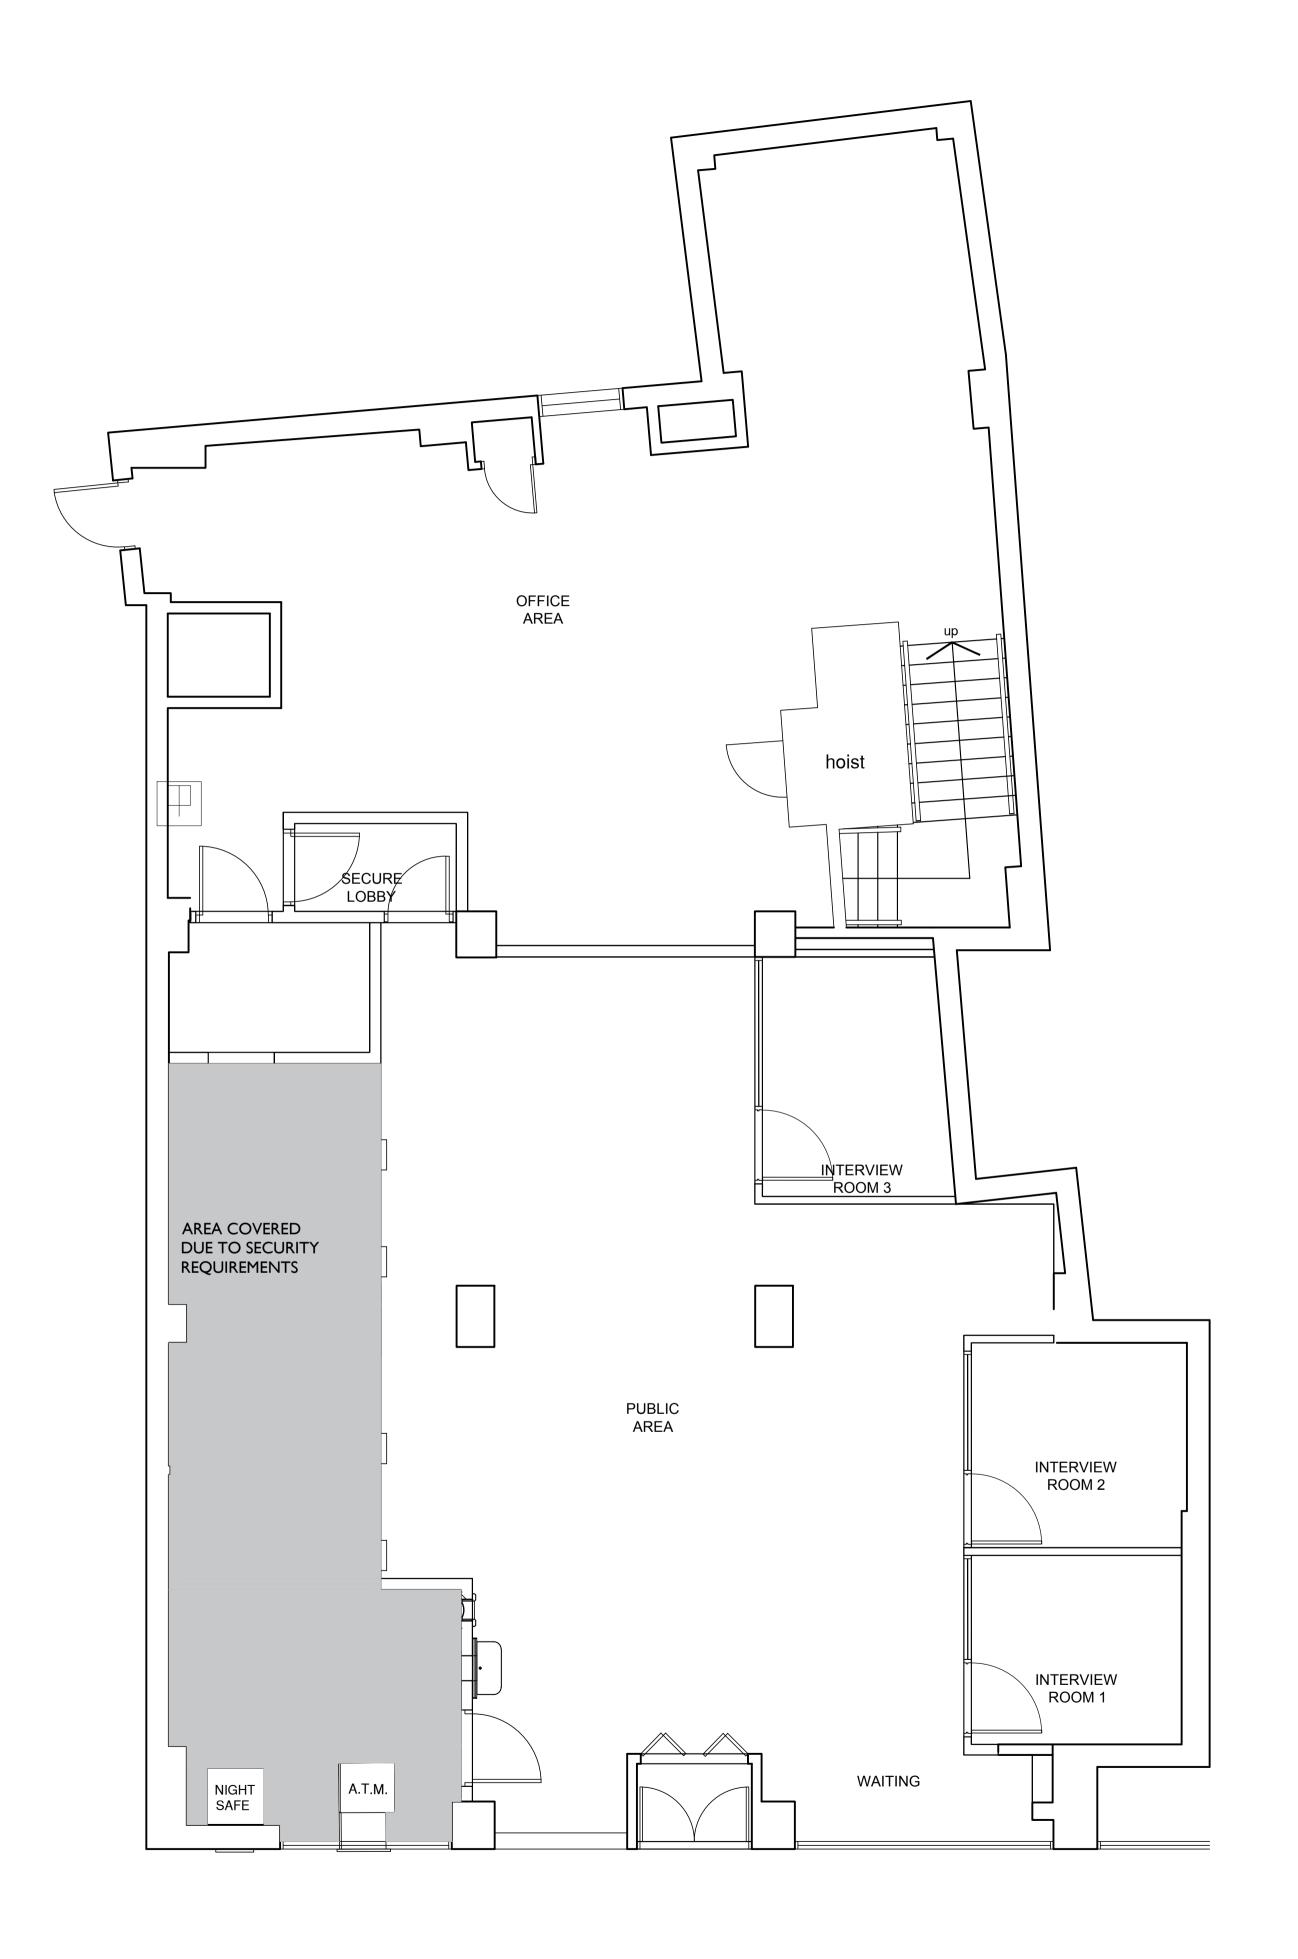

## **jm**architects

12 Great Portland Street London WIW 8QN

london@jmarchitects.net

www.jmarchitects.net

T: 0207 580 5330 F: 0207 436 5348

| RBS 171 Tottenham Court Road, London WIT 7DL TITLE GROUND FLOOR PLAN AS EXISTING |                          |                       |
|----------------------------------------------------------------------------------|--------------------------|-----------------------|
|                                                                                  |                          |                       |
|                                                                                  |                          |                       |
| JOB No.                                                                          | DRAWING No.              | REVISION              |
| JOB No.<br>6402                                                                  | drawing no.<br>L(48)0003 | revision<br>-         |
| •                                                                                | =                        | REVISION - CHECKED BY |
| 6402                                                                             | L(48)0003                | -                     |
| 6402<br>SCALE                                                                    | L(48)0003<br>DRAWN BY    | -<br>CHECKED BY       |