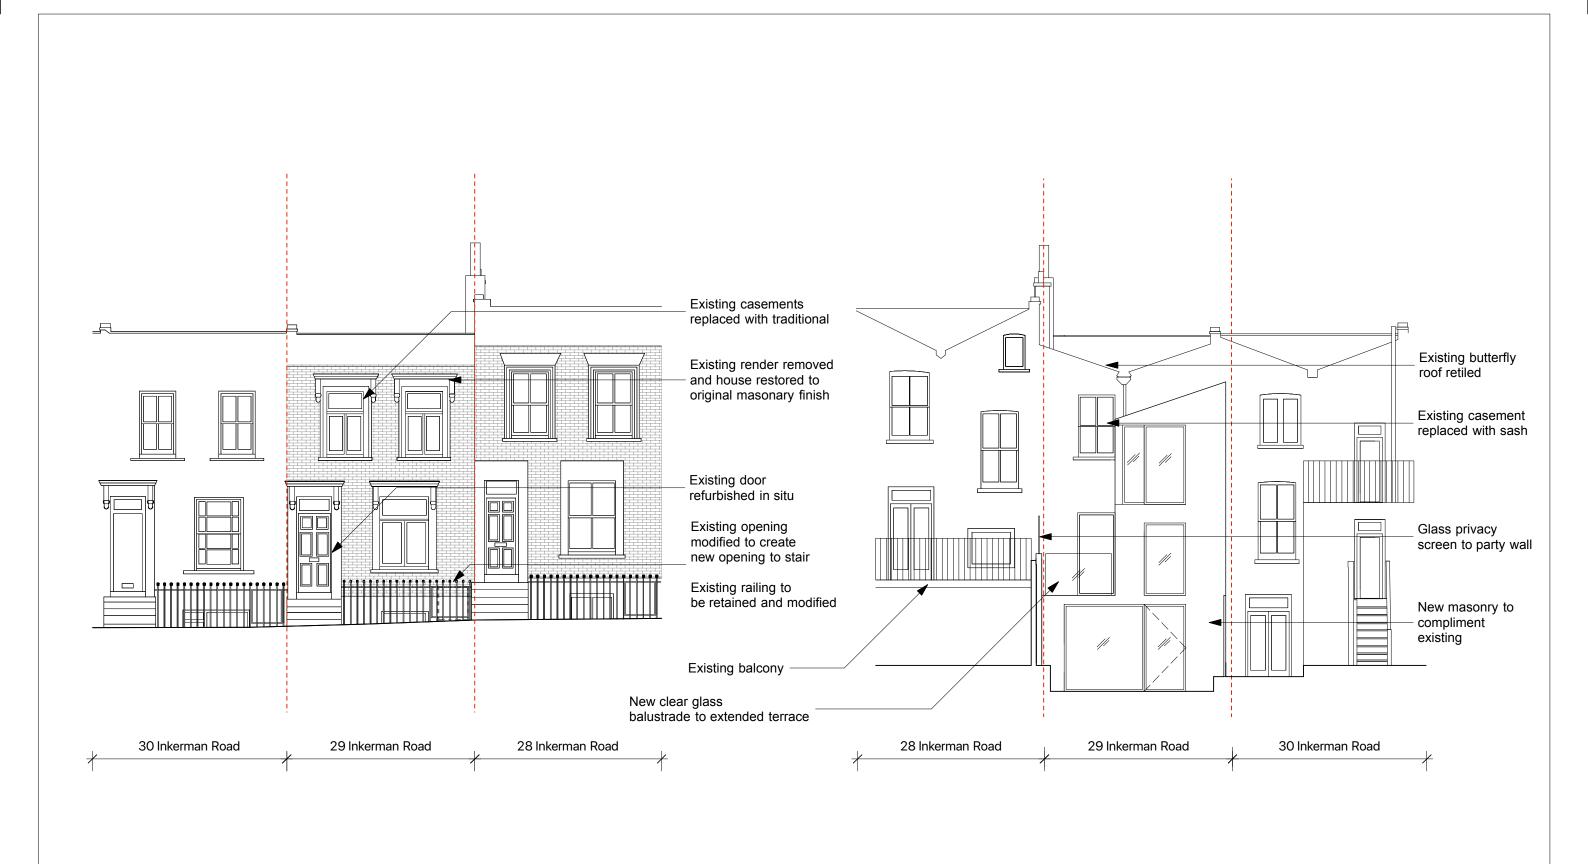

### Rev P3 (180618-MM):

Drawing amended to remove step down at rear of house. In addition ornate surrounds to existing windows on front elevation amended to be retained.

To be read in conjunction with all other relevant drawings and specifications including those prepared by the Architect/CA, Client Specifications/Employer Requirements and Structural

Engineer's design details.

- Do not scale off this drawing. Use figured dimensions only. All levels and dimensions to be checked on site. All level and dimensional discrepancies are to be brought to the immediate attention of the Architect /CA.

- Responsibility cannot be accepted for alteration and/or deviation from this design without prior acknowledgment of the Architect

- Copyright reserved. This drawing may only be used for the client and location specified in the title block. It may not be copied or disclosed to any other third party withour prior written consent from the Architect.

- Prior to any works commencing on site the Engineer is to be contacted regarding the current status of drawings.

scale

1:100

А3

project 29 Inkerman Road, London, NW5 3BT Gemma & Peter Ramsay Front & Rear Elevations - Proposed Stage 3 - Planning status

drawing number

17187-3-130

P2