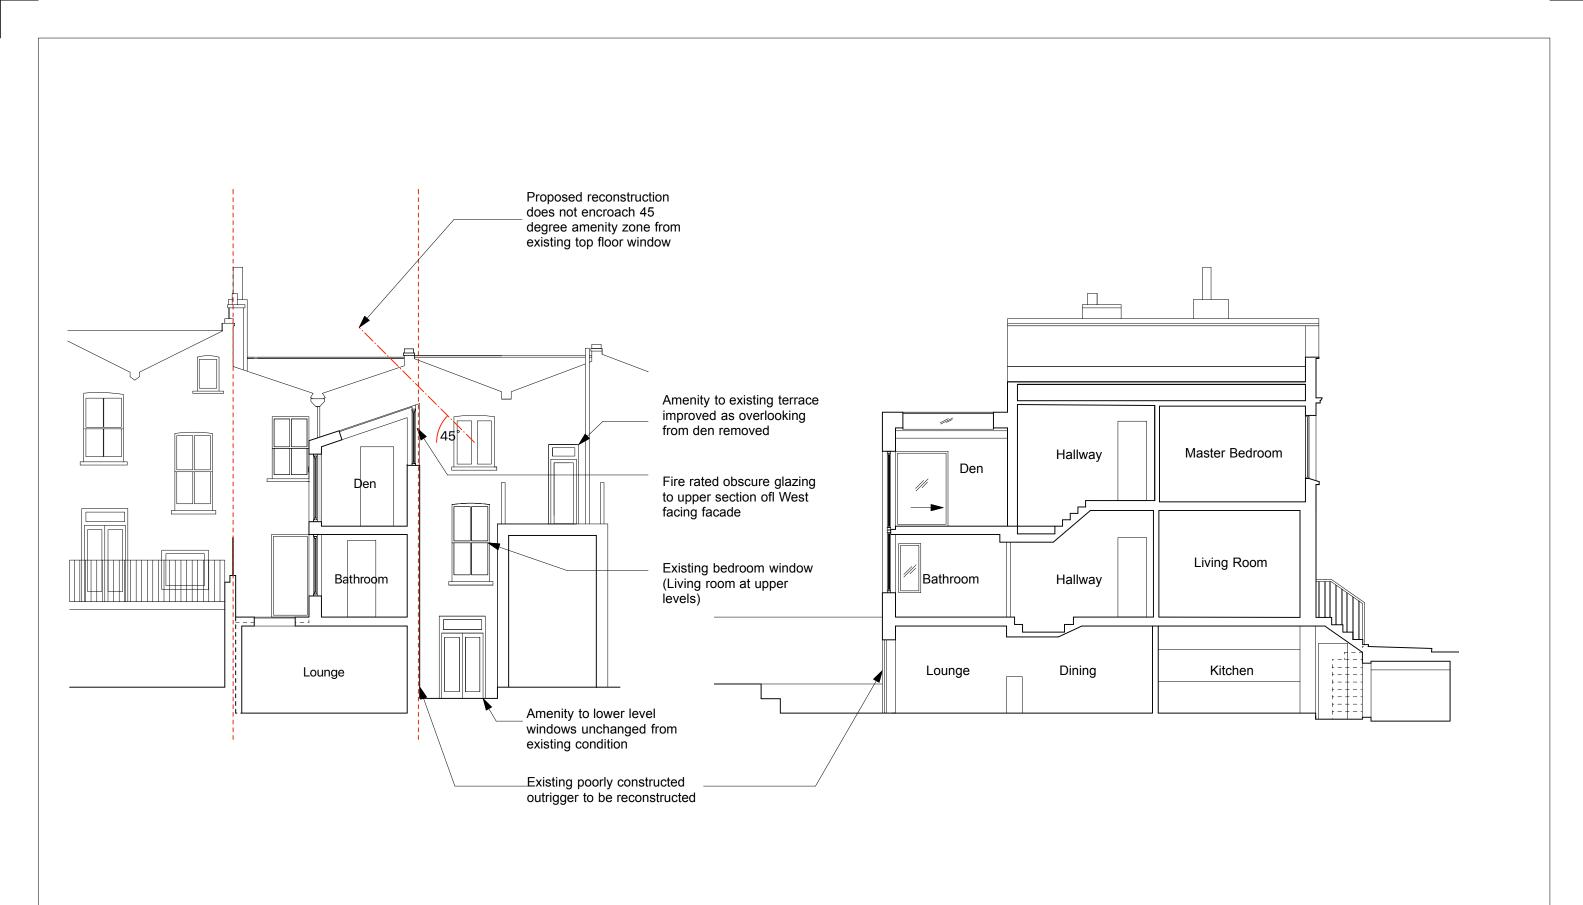

## project 29 Inkerman Road, London, NW5 3BT Gemma & Peter Ramsay Sections AA & BB - Proposed Stage 3 - Planning status scale drawing number P2

17187-3-120

### Rev P3 (180618-MM):

Drawing amended to remove step down at rear of house. In addition ornate surrounds to existing windows on front elevation amended to be retained.

To be read in conjunction with all other relevant drawings and specifications including those prepared by the Architect/CA, Client Specifications/Employer Requirements and Structural

Engineer's design details.

- Do not scale off this drawing. Use figured dimensions only. All levels and dimensions to be checked on site. All level and dimensional discrepancies are to be brought to the immediate attention of the Architect /CA.

- Responsibility cannot be accepted for alteration and/or deviation from this design without prior acknowledgment of the Architect

- Copyright reserved. This drawing may only be used for the client and location specified in the title block. It may not be copied or disclosed to any other third party withour prior written consent from the Architect.

- Prior to any works commencing on site the Engineer is to be contacted regarding the current status of drawings.

scale

1:100

А3

project 29 Inkerman Road, London, NW5 3BT Gemma & Peter Ramsay Front & Rear Elevations - Proposed Stage 3 - Planning status