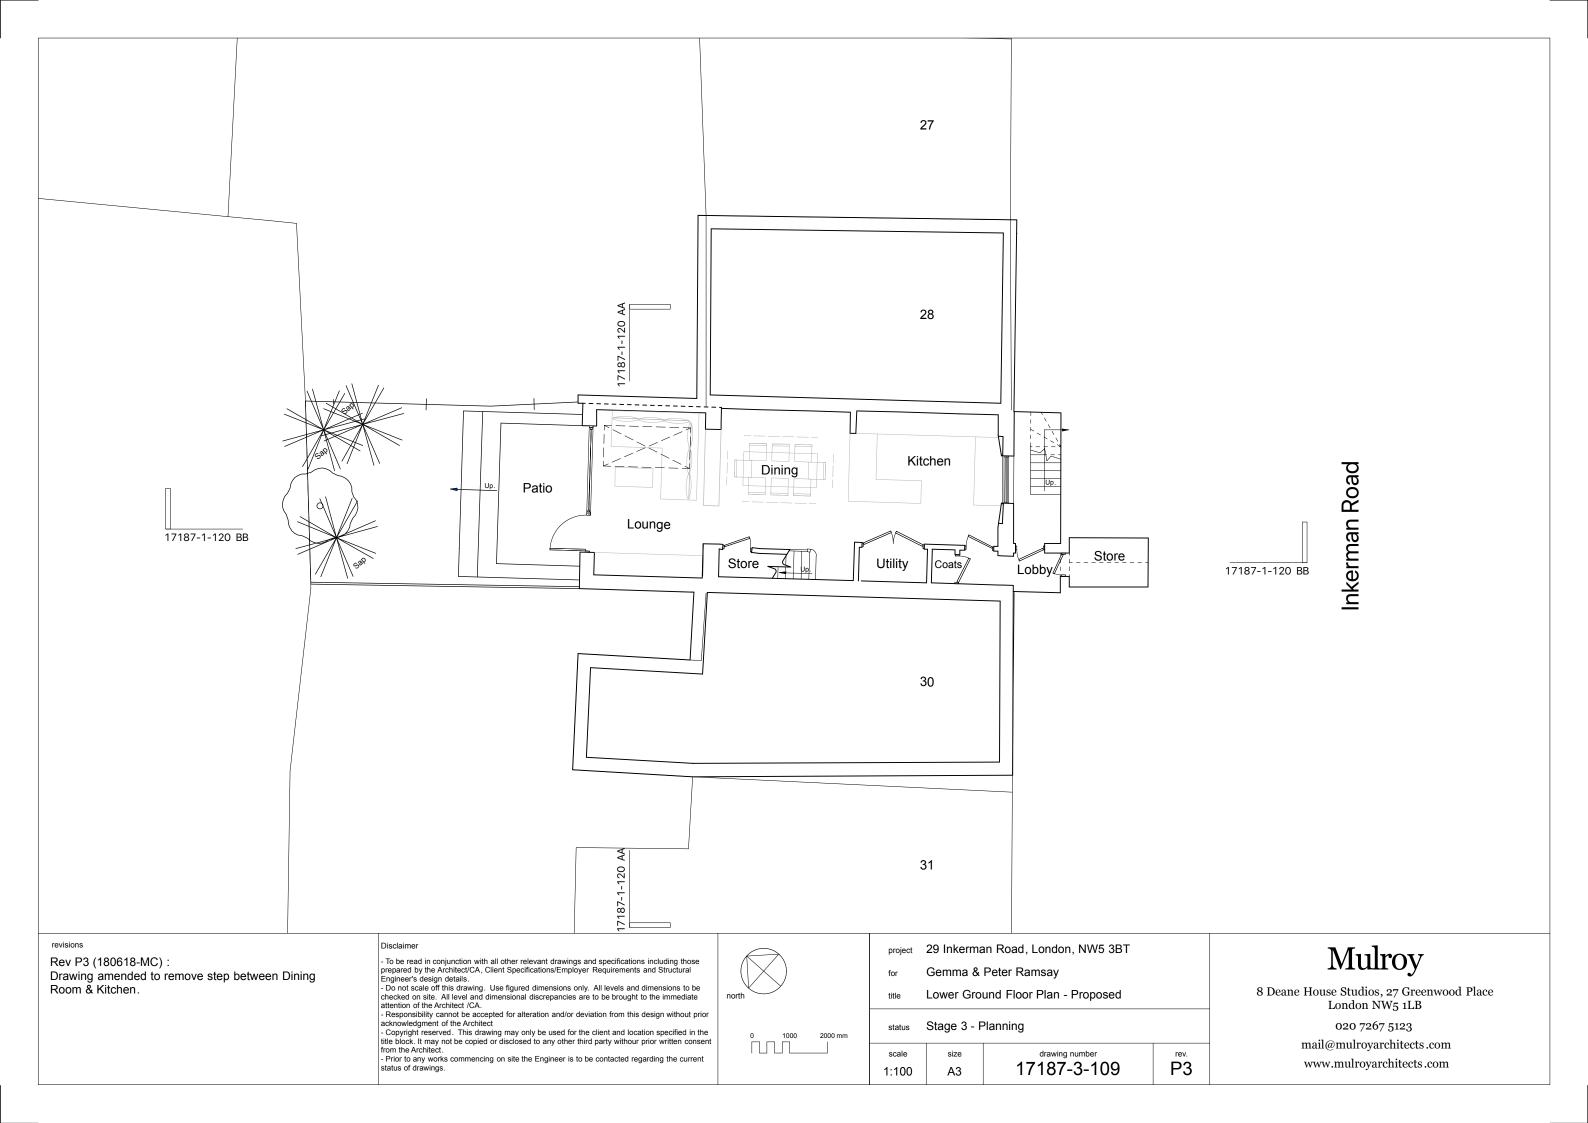

### Rev P3 (180618-MM):

Drawing amended to remove step between Dining Room & Kitchen. More existing info added to rear elevation of 30 Inkerman Road

- To be read in conjunction with all other relevant drawings and specifications including those prepared by the Architect/CA, Client Specifications/Employer Requirements and Structural

Engineer's design details.

- Do not scale off this drawing. Use figured dimensions only. All levels and dimensions to be checked on site. All level and dimensional discrepancies are to be brought to the immediate attention of the Architect /CA.

- Responsibility cannot be accepted for alteration and/or deviation from this design without prior acknowledgment of the Architect

- Copyright reserved. This drawing may only be used for the client and location specified in the title block. It may not be copied or disclosed to any other third party withour prior written consent from the Architect.

- Prior to any works commencing on site the Engineer is to be contacted regarding the current status of drawings.

1:100