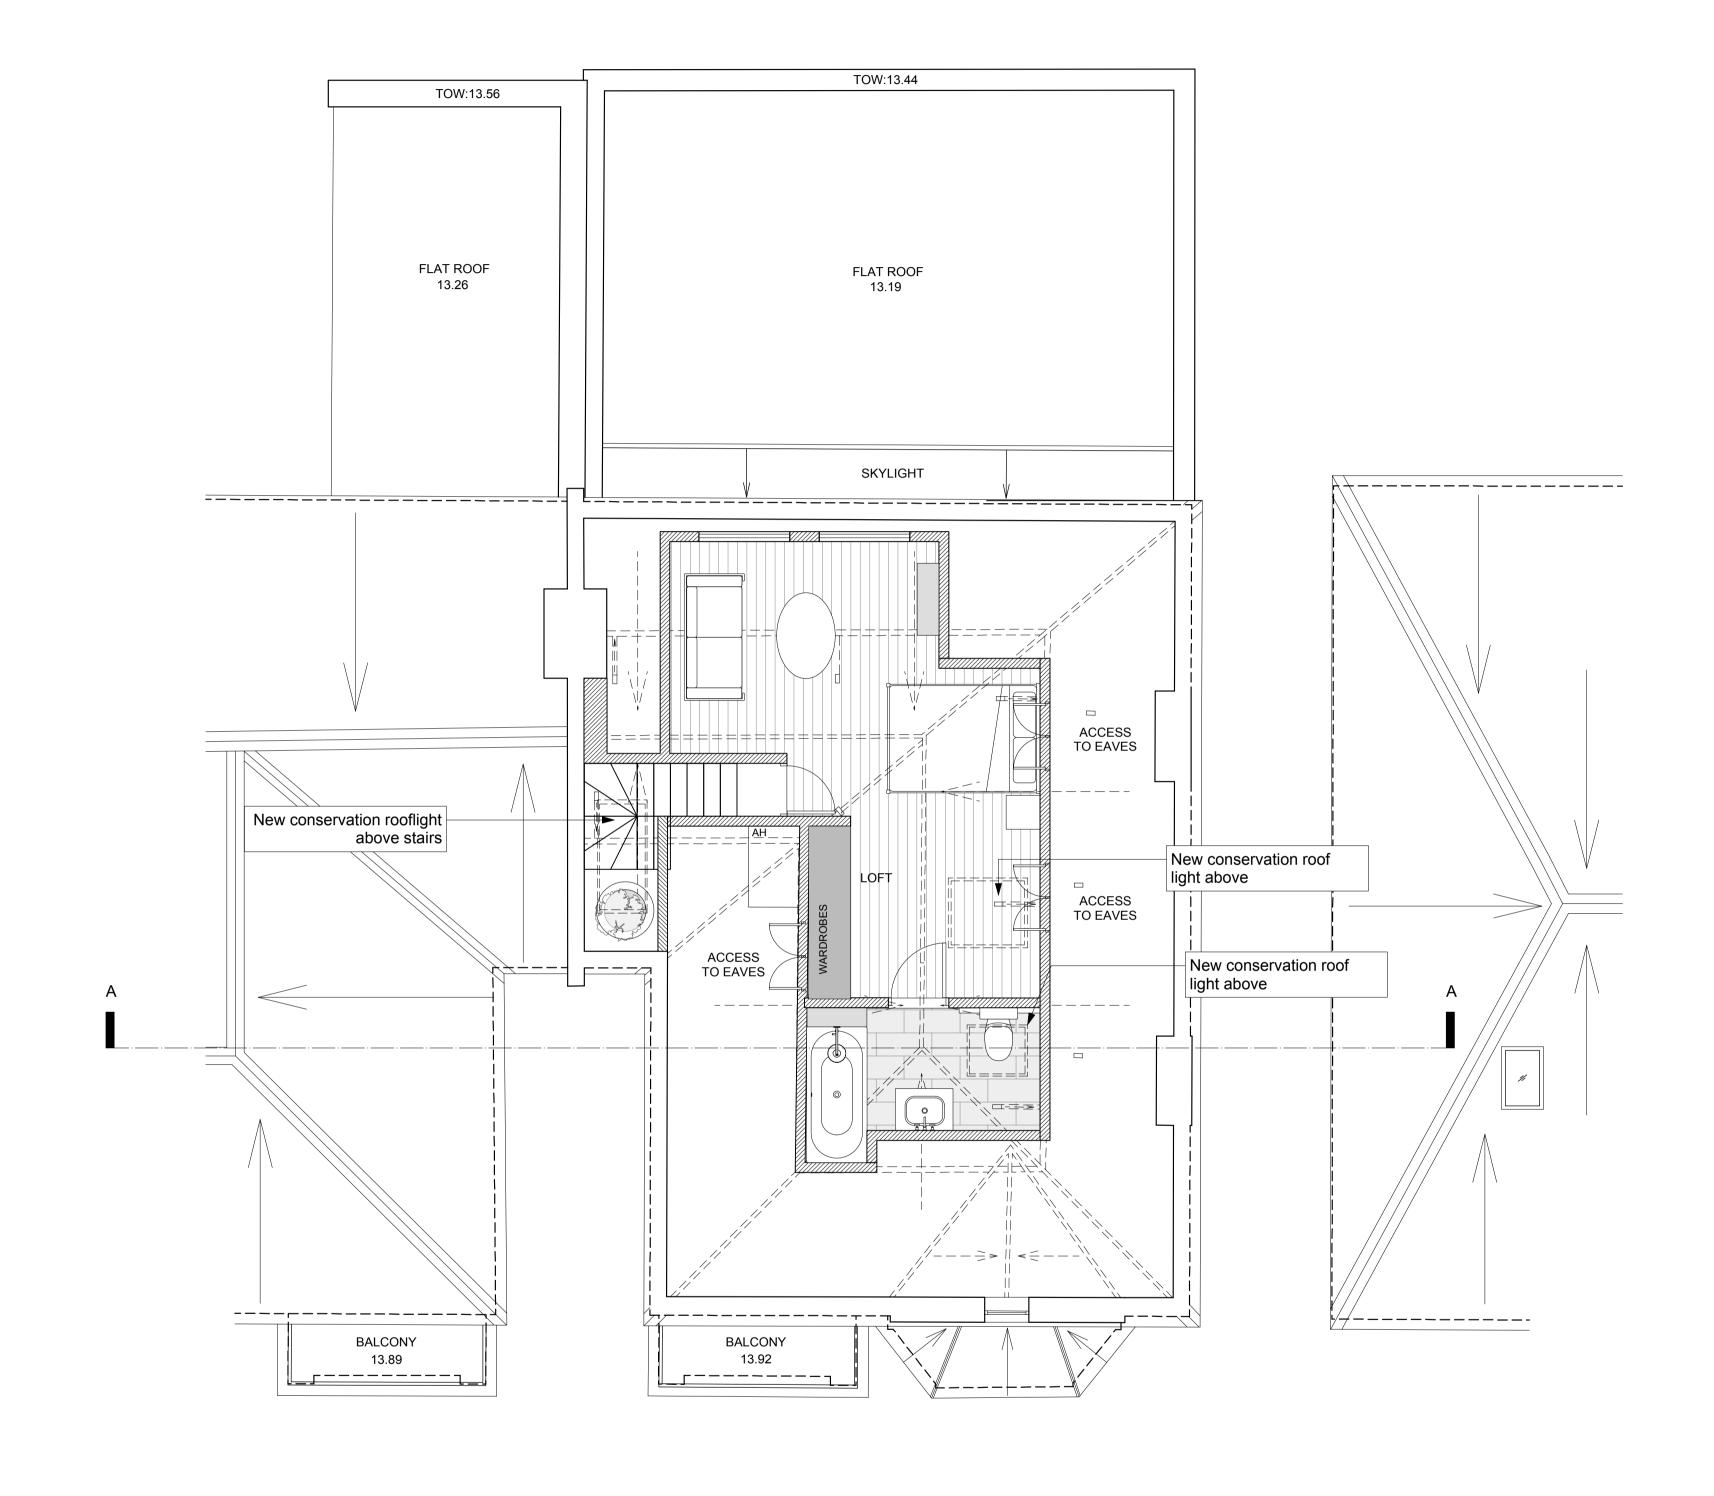

### Stiff + Trevillion

Stiff + Trevillion Architects Ltd 16 Woodfield Road London W9 2BE

T +44(0)20 8960 5550 F +44(0)20 8969 8668 mail@stiffandtrevillion.com www.stiffandtrevillion.com

Project 116 Goldhurst Terrace LONDON NW6

Drawing PLANS
3RD FLOOR (LOFT)

0 1 2 3 4 5m

GENERAL NOTES:

Do not scale from this drawing.

Check drawing on receipt and immediately report any discrepancies to the Architect.

Verify all dimensions and levels on site prior to construction.