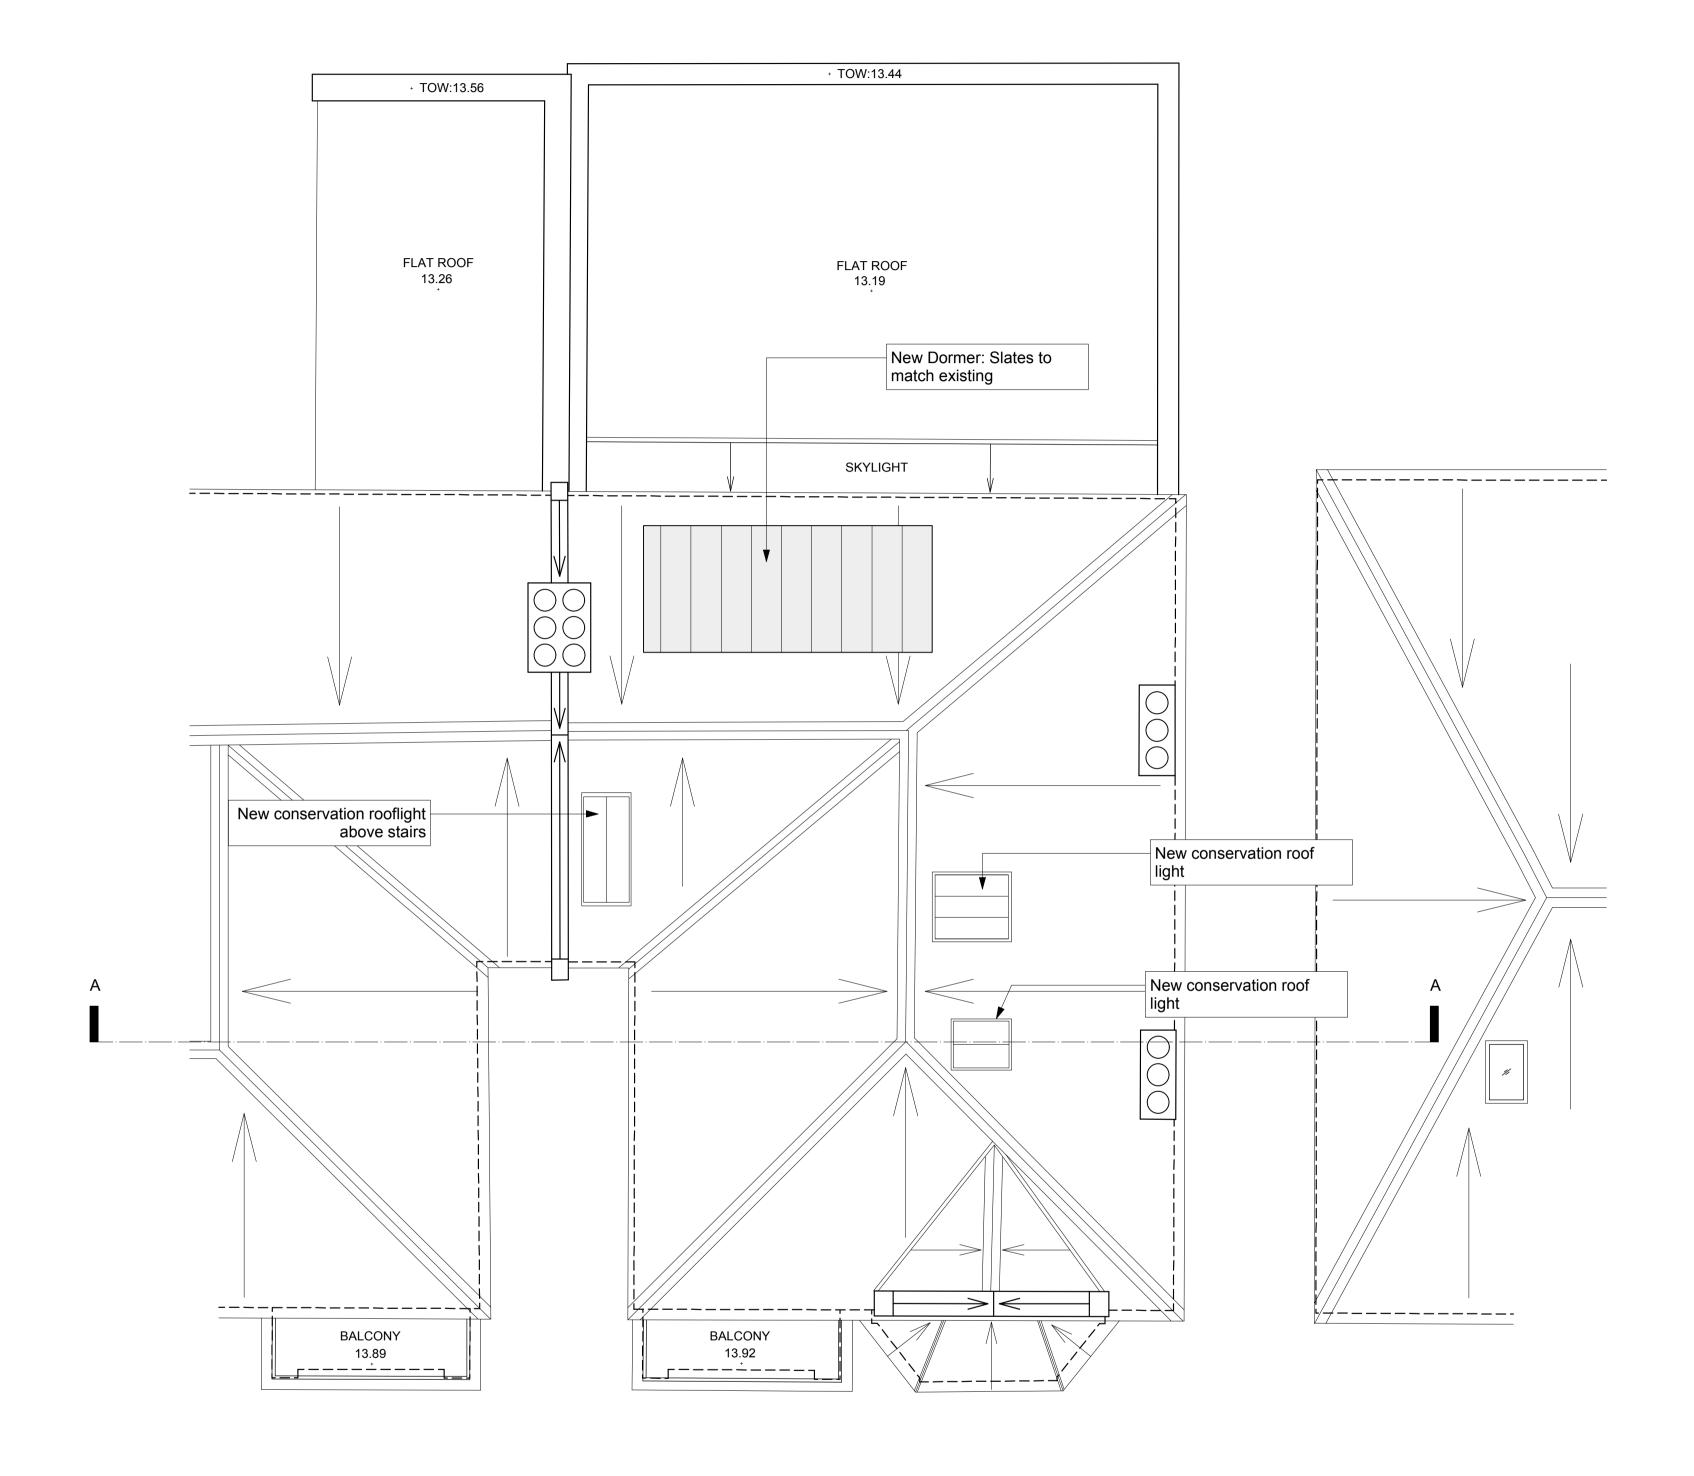

Drawing PLANS
3RD FLOOR (LOFT)

0 1 2 3 4 5m

GENERAL NOTES:

Do not scale from this drawing.

Check drawing on receipt and immediately report any discrepancies to the Architect.

Verify all dimensions and levels on site prior to construction.