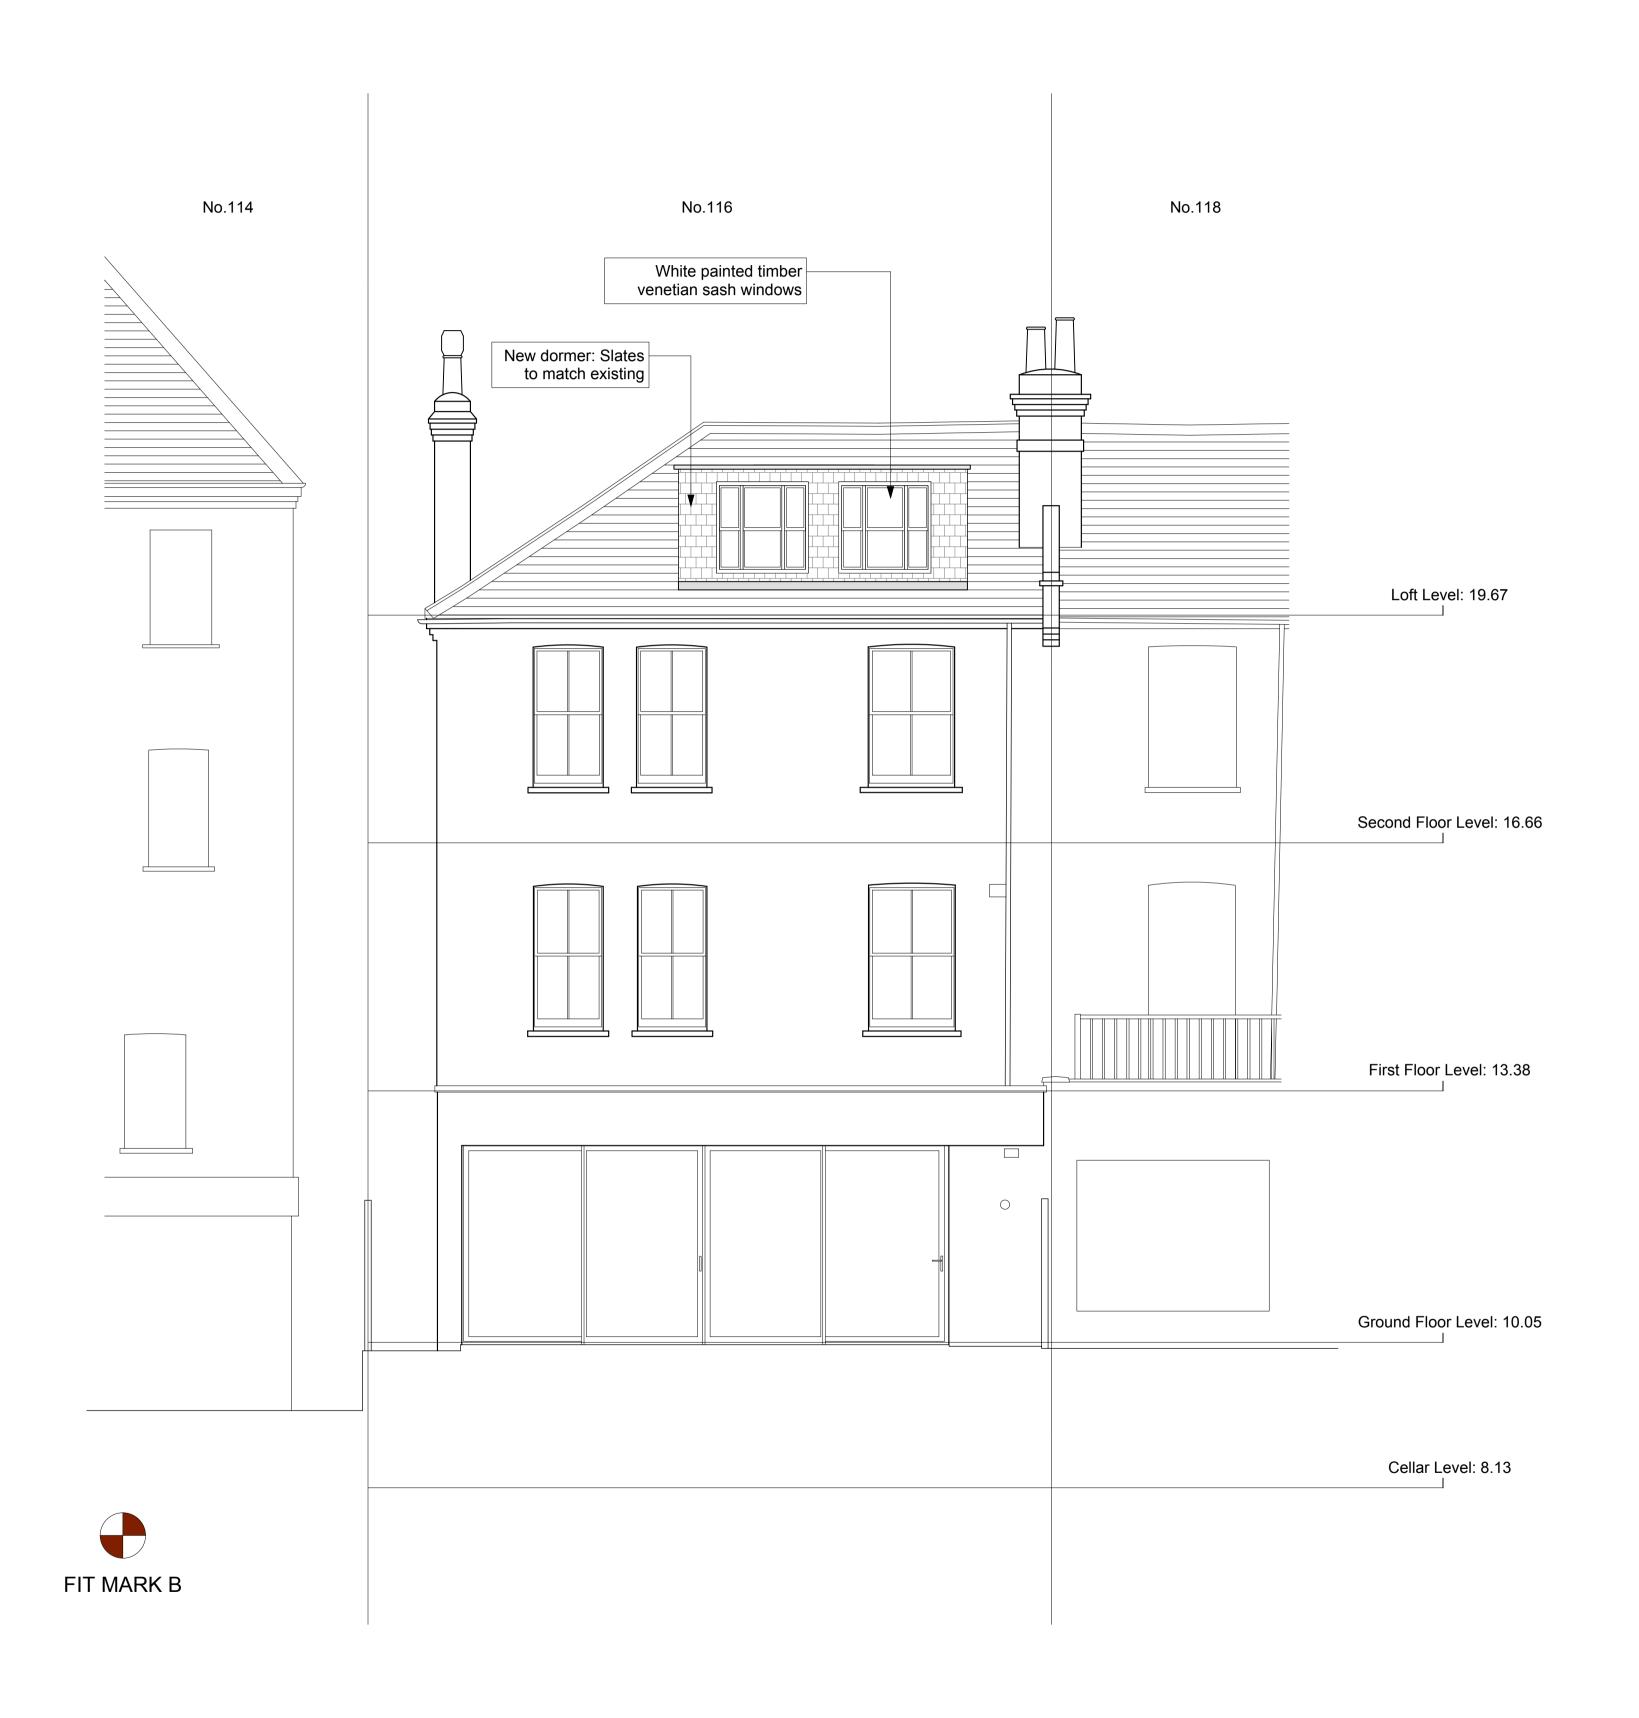

0 1 2 3 4 5m

GENERAL NOTES:

Do not scale from this drawing.

Check drawing on receipt and immediately report any discrepancies to the Architect.

Verify all dimensions and levels on site prior to construction.

The contents of this drawing are Stiff + Trevillion Architects LLP copyright and shall not be re-used without their written permission.

No. Date Revision Notes

#### PLANNING

## Stiff + Trevillion

Stiff + Trevillion Architects Ltd 16 Woodfield Road London W9 2BE

T +44(0)20 8960 5550 F +44(0)20 8969 8668 mail@stiffandtrevillion.com www.stiffandtrevillion.com

Project 116 Goldhurst Terrace LONDON NW6

Drawing ELEVATIONS REAR

0 1 2 3 4 5m

GENERAL NOTES:

Do not scale from this drawing.

Check drawing on receipt and immediately report any discrepancies to the Architect.

Verify all dimensions and levels on site prior to construction.