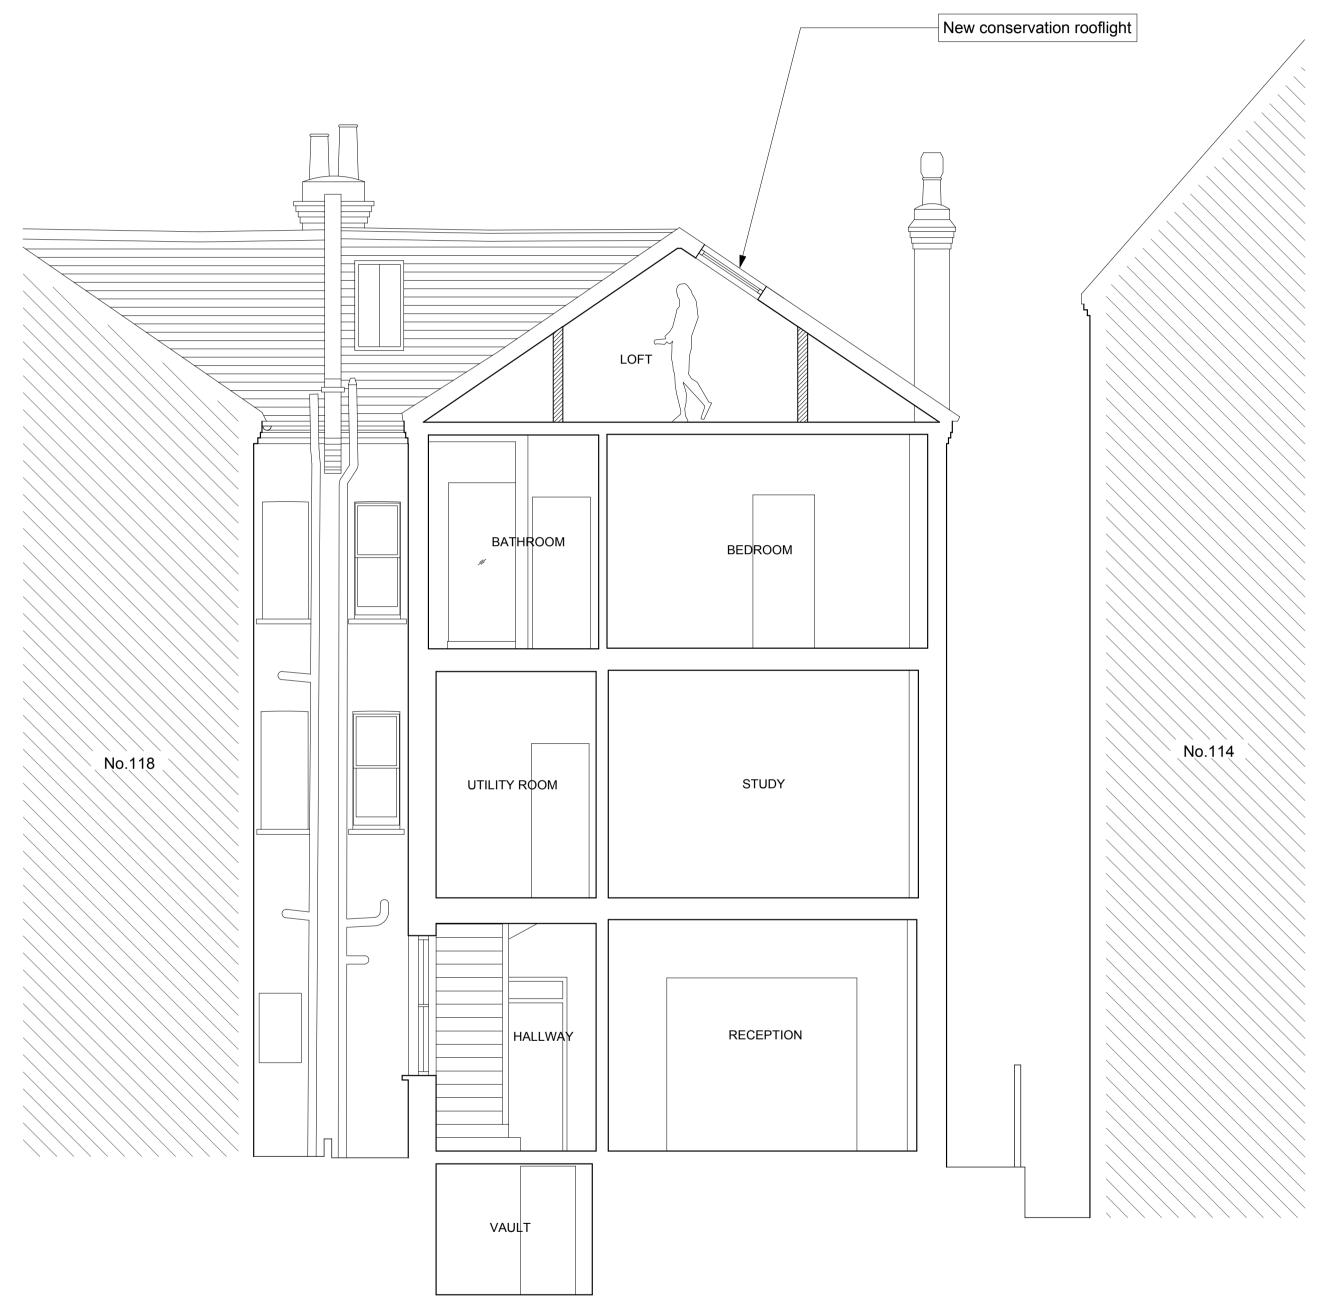

Drawing SECTION A-A

| Project No |                         | Drawing No |          | Revision |
|------------|-------------------------|------------|----------|----------|
|            | 0033                    | 2          | 003 01   | _        |
| Scale      | 1:50 @ A1<br>1:100 @ A3 | Date       | MAY 2018 | Revised  |