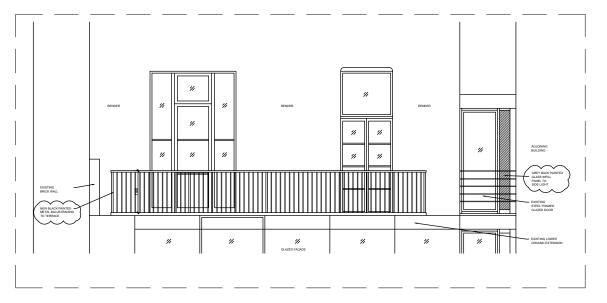

PROPOSED FRONT ELEVATION ( GROUND FLOOR )

PROPOSED REAR ELEVATION ( GROUND FLOOR )