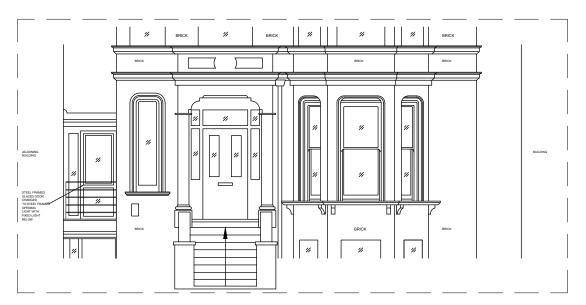

PROPOSED FRONT ELEVATION ( GROUND FLOOR )

PROPOSED REAR ELEVATION ( GROUND FLOOR )