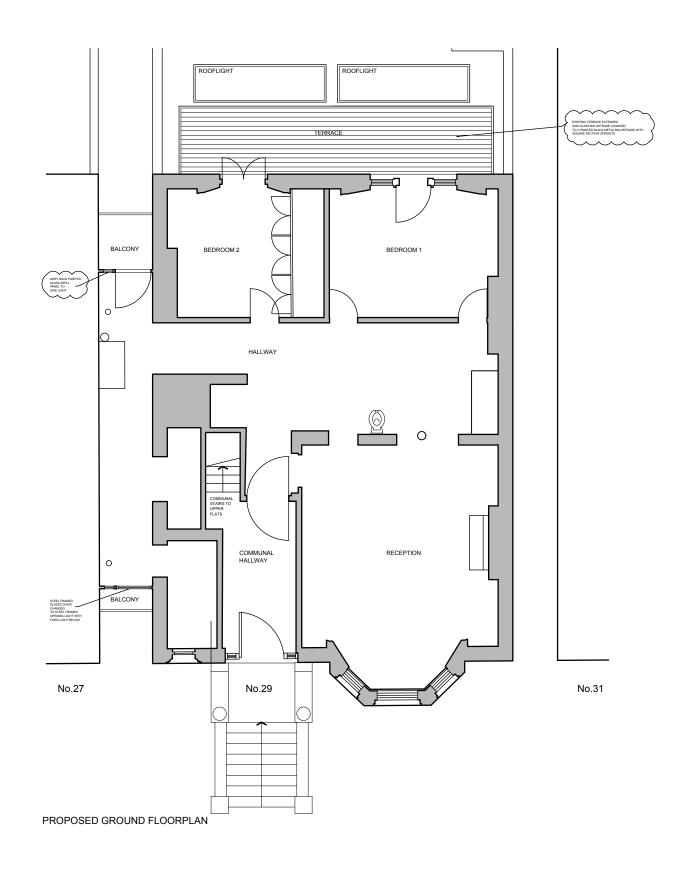

Studios 33-34, 10 Hornsey St, London. N7 8EL Tel 020 7336 8555 - e-mail - architect@bbpartnership.co.uk

© 2016 BB PARTNERSHIP LIMITED

| • | project                                                     | date       | scale    | drawn |
|---|-------------------------------------------------------------|------------|----------|-------|
| - | Mr and Mrs Menzies<br>Ground Floor Flat, 29 Lancaster Grove | March 2018 | 1:100@A3 | SP    |
| • | drawing                                                     | drwg. no   |          | rev.  |
| ( | Proposed Ground Floor<br>Elevations and Plan                | FWM - 111  |          | А     |
|   | ALL RIGHTS RESERVED                                         |            |          |       |