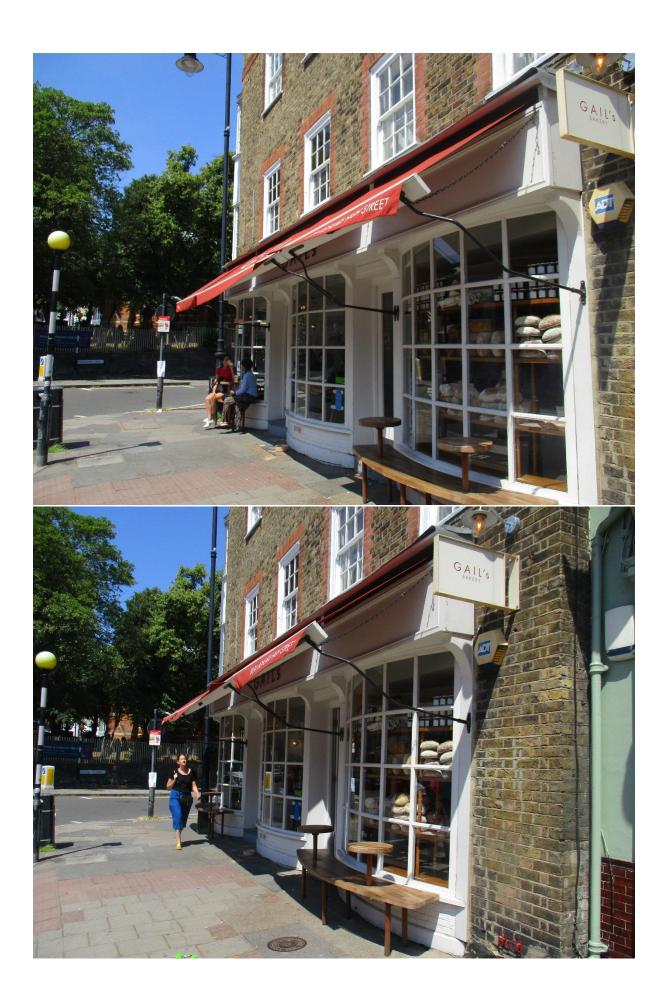

Visited Highgate as requested. There are awnings on those high street shops shown yellow (No yellow, no awning.) Below are 2 or 3 photographs of each, titled by their address and what they trade as, for example **88 Gails**, and **88 Gails 2**, (88 Highgate High street, Gails Bakery anda second photo). There is a spreadsheet with this diagram and about 39 photos. There is an awning on the return frontage of Angel Pub, not on street side

| 3 greens of Higate 2        | 3 greens of Higate 3          | 3 greens of Higate            |
|-----------------------------|-------------------------------|-------------------------------|
| <b>005</b> (1)              | 7 Highgate stationers 2       | 7 Highgate stationers         |
| 28 30 Pizza Express3        | 28 Pizza Express 2            | 28 Pizza Express              |
| 35 37 Dexters 2             | 35 37 Dexters                 | 39 41 Angel (side of) 2       |
| 39 41 Angel (side of)       | 45 rear of marys liv & givg 2 | 45 rear of marys liv & givg 3 |
| 45 rear of marys liv & givg | 57 H Pantry 2                 | S7 H Pantry                   |
|                             | € 66 costa                    | 2 70 brooksby 2               |
| 270 brooksby                | 76 Highgate Butchers 2        | 76 Highgate Butchers          |
| 82 eighty two 2             | <b>82</b>                     | ■ 84 wcd 2                    |
| ■ 84 wcd 3                  | ■ 84 wcd 4                    | 84 wcd                        |
| ■ 88 gails 2                | ■ 88 gails 3                  | 🔤 88 gails                    |
| cafe rouge 2                | cafe rouge                    | cote brasserie 2              |
| cote brasserie              | strada                        | strada2                       |