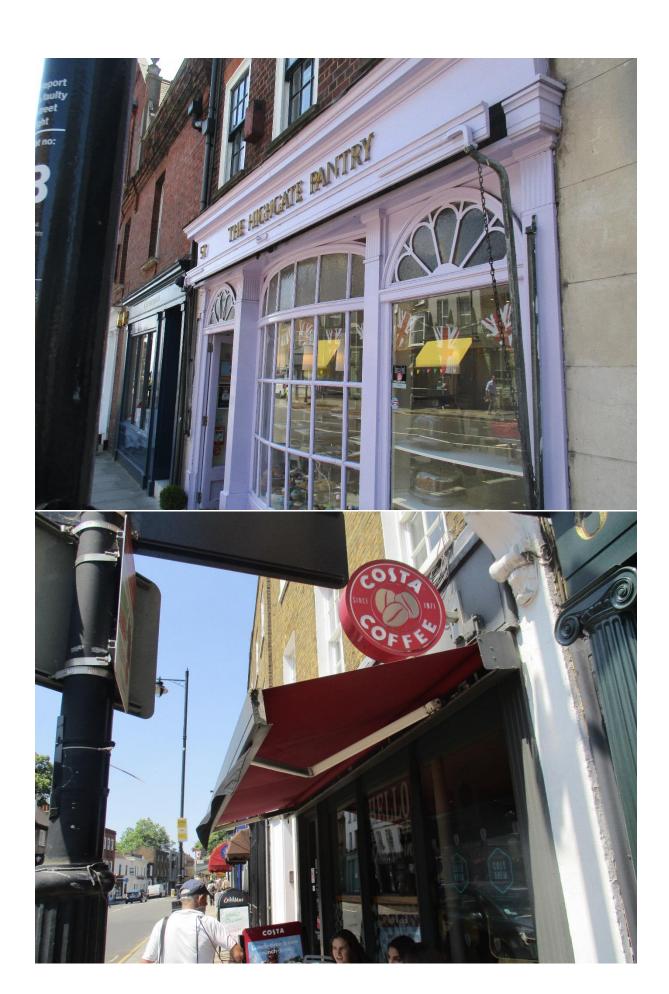

Visited Highgate as requested. There are awnings on those high street shops shown yellow (No yellow, no awning.) Below are 2 or 3 photographs of each, titled by their address and what they trade as, for example **88 Gails**, and **88 Gails 2**, (88 Highgate High street, Gails Bakery anda second photo). There is a spreadsheet with this diagram and about 39 photos. There is an awning on the return frontage of Angel Pub, not on street side

| 3 greens of Higate 2        | 3 greens of Higate 3          | 3 greens of Higate            |
|-----------------------------|-------------------------------|-------------------------------|
| <b>005</b> (1)              | 7 Highgate stationers 2       | 7 Highgate stationers         |
| 28 30 Pizza Express3        | 28 Pizza Express 2            | 28 Pizza Express              |
| 35 37 Dexters 2             | 35 37 Dexters                 | 39 41 Angel (side of) 2       |
| 39 41 Angel (side of)       | 45 rear of marys liv & givg 2 | 45 rear of marys liv & givg 3 |
| 45 rear of marys liv & givg | 57 H Pantry 2                 | S7 H Pantry                   |
|                             | € 66 costa                    | 2 70 brooksby 2               |
| 270 brooksby                | 76 Highgate Butchers 2        | 76 Highgate Butchers          |
| 82 eighty two 2             | <b>82</b>                     | ■ 84 wcd 2                    |
| ■ 84 wcd 3                  | ■ 84 wcd 4                    | 84 wcd                        |
| ■ 88 gails 2                | ■ 88 gails 3                  | 🔤 88 gails                    |
| cafe rouge 2                | cafe rouge                    | cote brasserie 2              |
| cote brasserie              | strada                        | strada2                       |