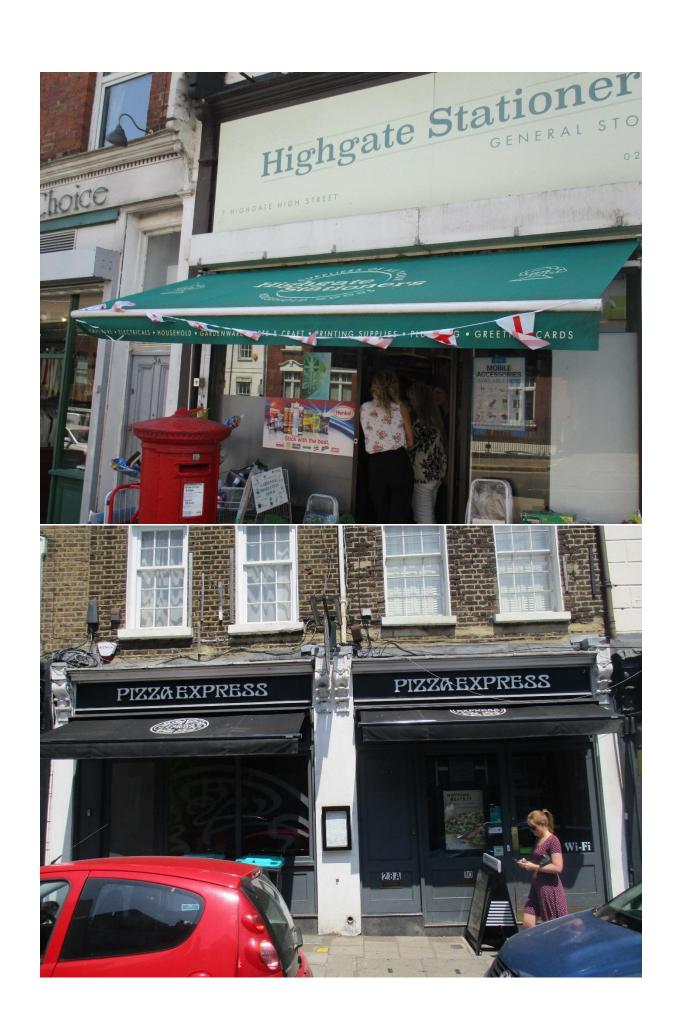

Visited Highgate as requested. There are awnings on those high street shops shown yellow (No yellow, no awning.) Below are 2 or 3 photographs of each, titled by their address and what they trade as, for example **88 Gails**, and **88 Gails 2**, (88 Highgate High street, Gails Bakery anda second photo). There is a spreadsheet with this diagram and about 39 photos. There is an awning on the return frontage of Angel Pub, not on street side

| 3 greens of Higate 2        | 3 greens of Higate 3          | 3 greens of Higate            |
|-----------------------------|-------------------------------|-------------------------------|
| <b>005</b> (1)              | 7 Highgate stationers 2       | 7 Highgate stationers         |
| 28 30 Pizza Express3        | 28 Pizza Express 2            | 28 Pizza Express              |
| 35 37 Dexters 2             | 35 37 Dexters                 | 39 41 Angel (side of) 2       |
| 39 41 Angel (side of)       | 45 rear of marys liv & givg 2 | 45 rear of marys liv & givg 3 |
| 45 rear of marys liv & givg | 57 H Pantry 2                 | S7 H Pantry                   |
|                             | € 66 costa                    | 2 70 brooksby 2               |
| 270 brooksby                | 76 Highgate Butchers 2        | 76 Highgate Butchers          |
| 82 eighty two 2             | <b>82</b>                     | ■ 84 wcd 2                    |
| ■ 84 wcd 3                  | ■ 84 wcd 4                    | 84 wcd                        |
| ■ 88 gails 2                | ■ 88 gails 3                  | 🔤 88 gails                    |
| cafe rouge 2                | cafe rouge                    | cote brasserie 2              |
| cote brasserie              | strada                        | strada2                       |