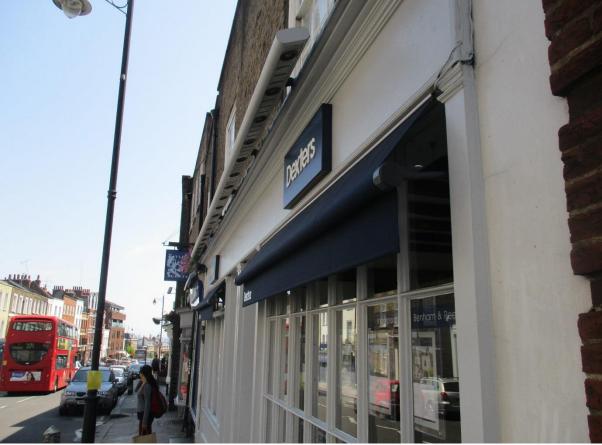

Visited Highgate as requested. There are awnings on those high street shops shown yellow (No yellow, no awning.) Below are 2 or 3 photographs of each, titled by their address and what they trade as, for example **88 Gails**, and **88 Gails 2**, (88 Highgate High street, Gails Bakery anda second photo). There is a spreadsheet with this diagram and about 39 photos. There is an awning on the return frontage of Angel Pub, not on street side

| 3 greens of Higate 2        | 3 greens of Higate 3          | 3 greens of Higate            |
|-----------------------------|-------------------------------|-------------------------------|
| <b>005</b> (1)              | 7 Highgate stationers 2       | 7 Highgate stationers         |
| 28 30 Pizza Express3        | 28 Pizza Express 2            | 28 Pizza Express              |
| 35 37 Dexters 2             | 35 37 Dexters                 | 39 41 Angel (side of) 2       |
| 39 41 Angel (side of)       | 45 rear of marys liv & givg 2 | 45 rear of marys liv & givg 3 |
| 45 rear of marys liv & givg | 57 H Pantry 2                 | S7 H Pantry                   |
|                             | € 66 costa                    | 2 70 brooksby 2               |
| 270 brooksby                | 76 Highgate Butchers 2        | 76 Highgate Butchers          |
| 82 eighty two 2             | <b>82</b>                     | ■ 84 wcd 2                    |
| ■ 84 wcd 3                  | ■ 84 wcd 4                    | 84 wcd                        |
| ■ 88 gails 2                | ■ 88 gails 3                  | 🔤 88 gails                    |
| cafe rouge 2                | cafe rouge                    | cote brasserie 2              |
| cote brasserie              | strada                        | strada2                       |