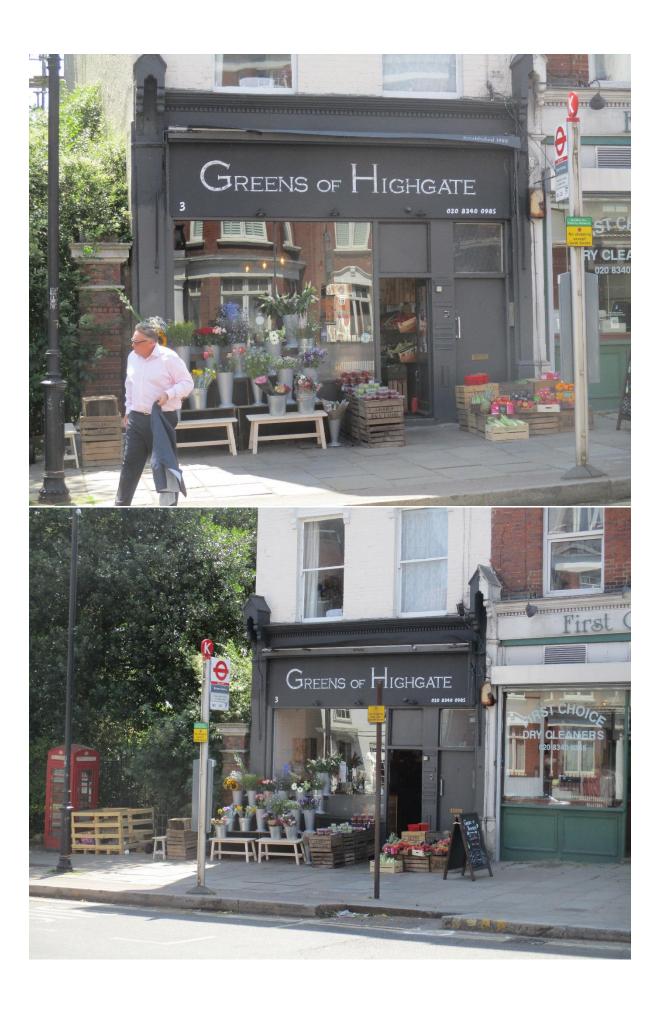

Visited Highgate as requested. There are awnings on those high street shops shown yellow (No yellow, no awning.) Below are 2 or 3 photographs of each, titled by their address and what they trade as, for example **88 Gails**, and **88 Gails 2**, (88 Highgate High street, Gails Bakery anda second photo). There is a spreadsheet with this diagram and about 39 photos. There is an awning on the return frontage of Angel Pub, not on street side

| 3 greens of Higate 2        | 3 greens of Higate 3          | 3 greens of Higate            |
|-----------------------------|-------------------------------|-------------------------------|
| <b>005</b> (1)              | 7 Highgate stationers 2       | 7 Highgate stationers         |
| 28 30 Pizza Express3        | 28 Pizza Express 2            | 28 Pizza Express              |
| 35 37 Dexters 2             | 35 37 Dexters                 | 39 41 Angel (side of) 2       |
| 39 41 Angel (side of)       | 45 rear of marys liv & givg 2 | 45 rear of marys liv & givg 3 |
| 45 rear of marys liv & givg | 57 H Pantry 2                 | S7 H Pantry                   |
|                             | € 66 costa                    | 2 70 brooksby 2               |
| 270 brooksby                | 76 Highgate Butchers 2        | 76 Highgate Butchers          |
| 82 eighty two 2             | <b>82</b>                     | ■ 84 wcd 2                    |
| ■ 84 wcd 3                  | ■ 84 wcd 4                    | 84 wcd                        |
| ■ 88 gails 2                | ■ 88 gails 3                  | 🔤 88 gails                    |
| cafe rouge 2                | cafe rouge                    | cote brasserie 2              |
| cote brasserie              | strada                        | strada2                       |