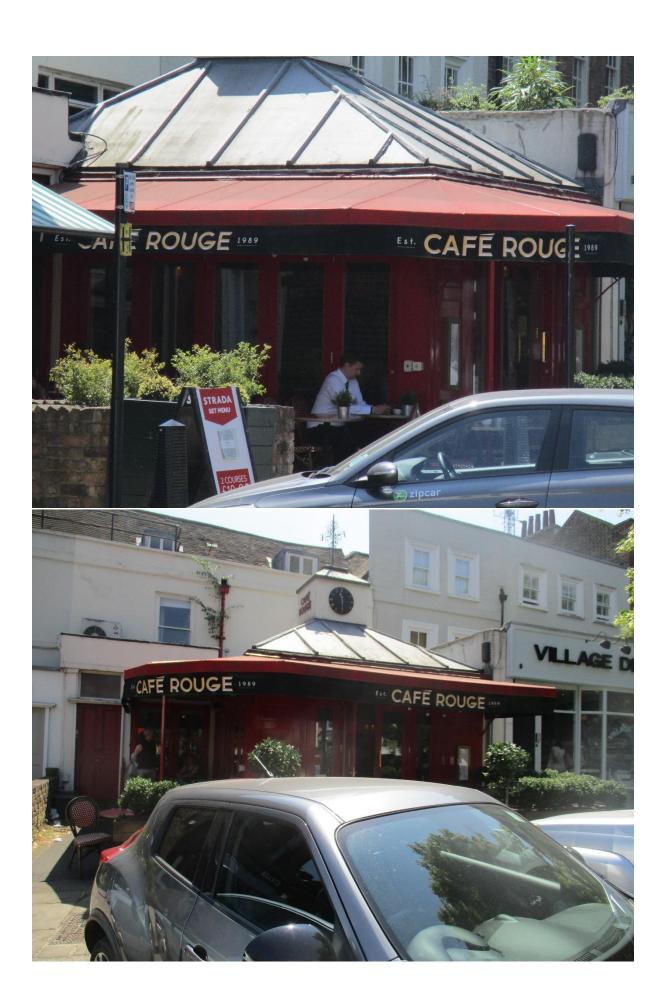

Visited Highgate as requested. There are awnings on those high street shops shown yellow (No yellow, no awning.) Below are 2 or 3 photographs of each, titled by their address and what they trade as, for example **88 Gails**, and **88 Gails 2**, (88 Highgate High street, Gails Bakery anda second photo). There is a spreadsheet with this diagram and about 39 photos. There is an awning on the return frontage of Angel Pub, not on street side

| 3 greens of Higate 2        | 3 greens of Higate 3          | 3 greens of Higate            |
|-----------------------------|-------------------------------|-------------------------------|
| <b>005</b> (1)              | 7 Highgate stationers 2       | 7 Highgate stationers         |
| 28 30 Pizza Express3        | 28 Pizza Express 2            | 28 Pizza Express              |
| 35 37 Dexters 2             | 35 37 Dexters                 | 39 41 Angel (side of) 2       |
| 39 41 Angel (side of)       | 45 rear of marys liv & givg 2 | 45 rear of marys liv & givg 3 |
| 45 rear of marys liv & givg | 57 H Pantry 2                 | S7 H Pantry                   |
|                             | € 66 costa                    | 2 70 brooksby 2               |
| 270 brooksby                | 76 Highgate Butchers 2        | 76 Highgate Butchers          |
| 82 eighty two 2             | <b>82</b>                     | ■ 84 wcd 2                    |
| ■ 84 wcd 3                  | ■ 84 wcd 4                    | 84 wcd                        |
| ■ 88 gails 2                | ■ 88 gails 3                  | 🔤 88 gails                    |
| cafe rouge 2                | cafe rouge                    | cote brasserie 2              |
| cote brasserie              | strada                        | strada2                       |