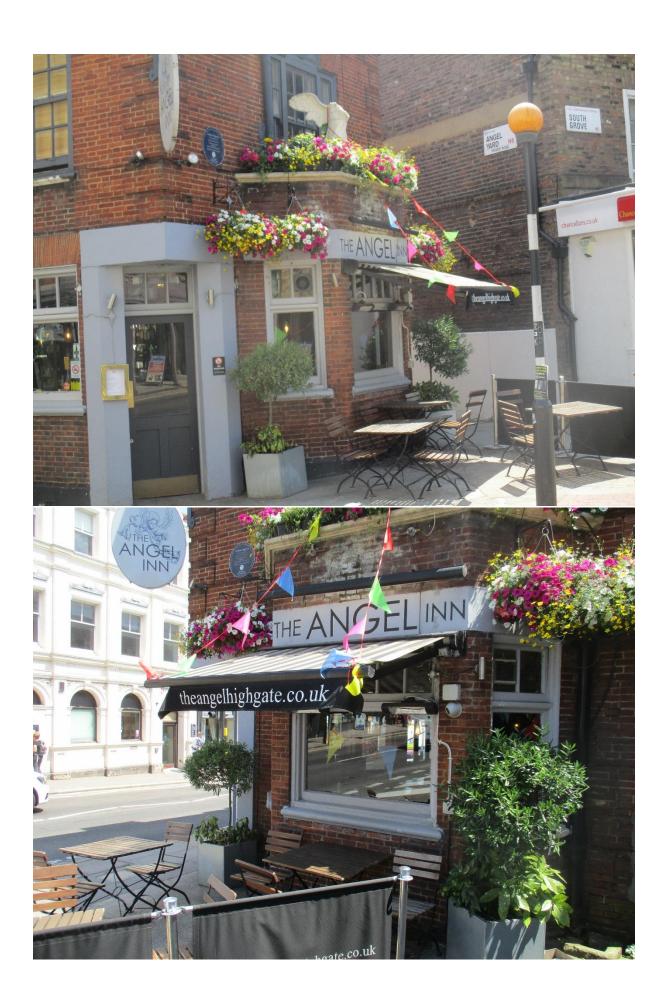

Visited Highgate as requested. There are awnings on those high street shops shown yellow (No yellow, no awning.) Below are 2 or 3 photographs of each, titled by their address and what they trade as, for example **88 Gails**, and **88 Gails 2**, (88 Highgate High street, Gails Bakery anda second photo). There is a spreadsheet with this diagram and about 39 photos. There is an awning on the return frontage of Angel Pub, not on street side

| 3 greens of Higate 2        | 3 greens of Higate 3          | 3 greens of Higate            |
|-----------------------------|-------------------------------|-------------------------------|
| <b>005</b> (1)              | 7 Highgate stationers 2       | 7 Highgate stationers         |
| 28 30 Pizza Express3        | 28 Pizza Express 2            | 28 Pizza Express              |
| 35 37 Dexters 2             | 35 37 Dexters                 | 39 41 Angel (side of) 2       |
| 39 41 Angel (side of)       | 45 rear of marys liv & givg 2 | 45 rear of marys liv & givg 3 |
| 45 rear of marys liv & givg | 57 H Pantry 2                 | S7 H Pantry                   |
|                             | € 66 costa                    | 2 70 brooksby 2               |
| 270 brooksby                | 76 Highgate Butchers 2        | 76 Highgate Butchers          |
| 82 eighty two 2             | <b>82</b>                     | ■ 84 wcd 2                    |
| ■ 84 wcd 3                  | ■ 84 wcd 4                    | 84 wcd                        |
| ■ 88 gails 2                | ■ 88 gails 3                  | 🔤 88 gails                    |
| cafe rouge 2                | cafe rouge                    | cote brasserie 2              |
| cote brasserie              | strada                        | strada2                       |