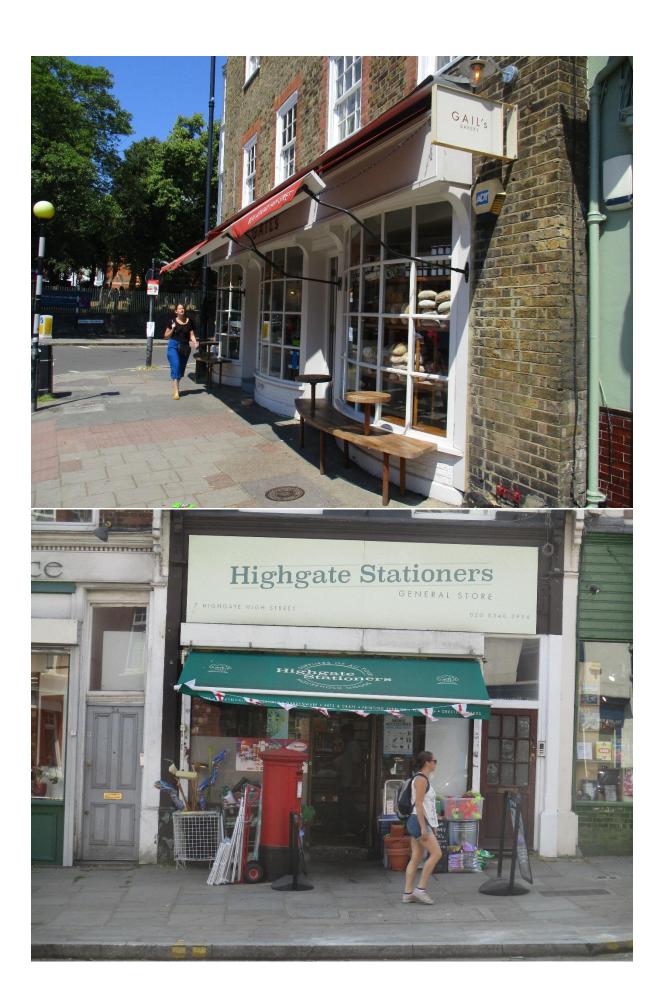

Visited Highgate as requested. There are awnings on those high street shops shown yellow (No yellow, no awning.) Below are 2 or 3 photographs of each, titled by their address and what they trade as, for example **88 Gails**, and **88 Gails 2**, (88 Highgate High street, Gails Bakery anda second photo). There is a spreadsheet with this diagram and about 39 photos. There is an awning on the return frontage of Angel Pub, not on street side

| 3 greens of Higate 2        | 3 greens of Higate 3          | 3 greens of Higate            |
|-----------------------------|-------------------------------|-------------------------------|
| <b>005</b> (1)              | 7 Highgate stationers 2       | 7 Highgate stationers         |
| 28 30 Pizza Express3        | 28 Pizza Express 2            | 28 Pizza Express              |
| 35 37 Dexters 2             | 35 37 Dexters                 | 39 41 Angel (side of) 2       |
| 39 41 Angel (side of)       | 45 rear of marys liv & givg 2 | 45 rear of marys liv & givg 3 |
| 45 rear of marys liv & givg | 57 H Pantry 2                 | S7 H Pantry                   |
|                             | € 66 costa                    | 2 70 brooksby 2               |
| 270 brooksby                | 76 Highgate Butchers 2        | 76 Highgate Butchers          |
| 82 eighty two 2             | <b>82</b>                     | ■ 84 wcd 2                    |
| ■ 84 wcd 3                  | ■ 84 wcd 4                    | 84 wcd                        |
| ■ 88 gails 2                | ■ 88 gails 3                  | 🔤 88 gails                    |
| cafe rouge 2                | cafe rouge                    | cote brasserie 2              |
| cote brasserie              | strada                        | strada2                       |