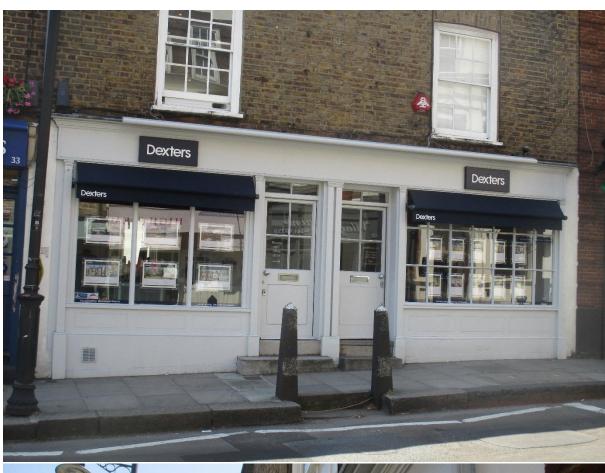

Visited Highgate as requested. There are awnings on those high street shops shown yellow (No yellow, no awning.) Below are 2 or 3 photographs of each, titled by their address and what they trade as, for example **88 Gails**, and **88 Gails 2**, (88 Highgate High street, Gails Bakery anda second photo). There is a spreadsheet with this diagram and about 39 photos. There is an awning on the return frontage of Angel Pub, not on street side

| 3 greens of Higate 2        | 3 greens of Higate 3          | 3 greens of Higate            |
|-----------------------------|-------------------------------|-------------------------------|
| <b>005</b> (1)              | 7 Highgate stationers 2       | 7 Highgate stationers         |
| 28 30 Pizza Express3        | 28 Pizza Express 2            | 28 Pizza Express              |
| 35 37 Dexters 2             | 35 37 Dexters                 | 39 41 Angel (side of) 2       |
| 39 41 Angel (side of)       | 45 rear of marys liv & givg 2 | 45 rear of marys liv & givg 3 |
| 45 rear of marys liv & givg | 57 H Pantry 2                 | S7 H Pantry                   |
|                             | € 66 costa                    | 2 70 brooksby 2               |
| 270 brooksby                | 76 Highgate Butchers 2        | 76 Highgate Butchers          |
| 82 eighty two 2             | <b>82</b>                     | ■ 84 wcd 2                    |
| ■ 84 wcd 3                  | ■ 84 wcd 4                    | 84 wcd                        |
| ■ 88 gails 2                | ■ 88 gails 3                  | 🔤 88 gails                    |
| cafe rouge 2                | cafe rouge                    | cote brasserie 2              |
| cote brasserie              | strada                        | strada2                       |