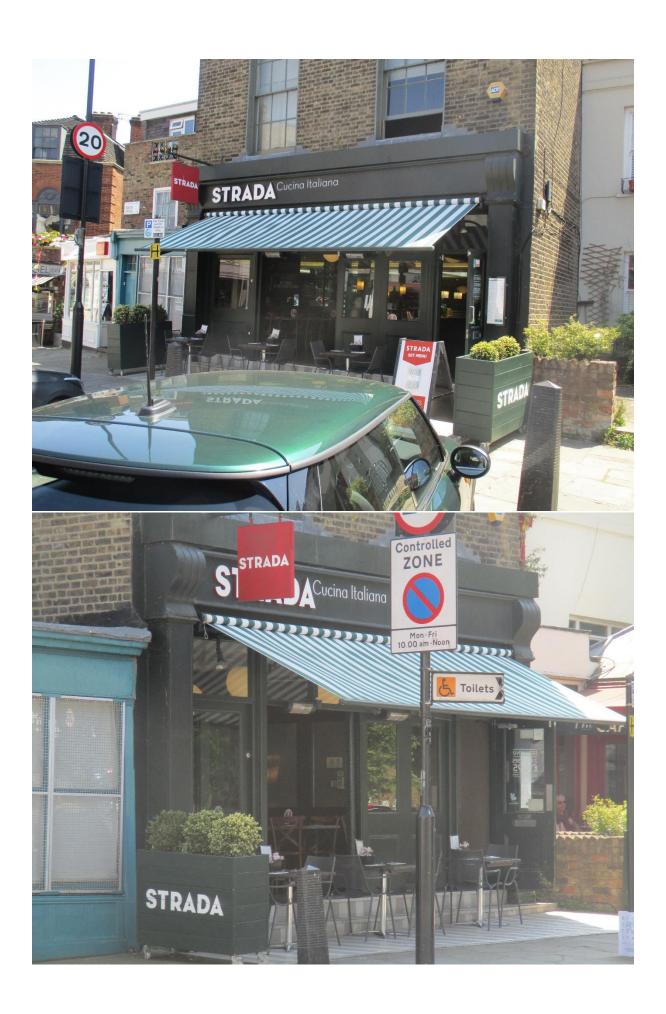

Visited Highgate as requested. There are awnings on those high street shops shown yellow (No yellow, no awning.) Below are 2 or 3 photographs of each, titled by their address and what they trade as, for example **88 Gails**, and **88 Gails 2**, (88 Highgate High street, Gails Bakery anda second photo). There is a spreadsheet with this diagram and about 39 photos. There is an awning on the return frontage of Angel Pub, not on street side

| 3 greens of Higate 2        | 3 greens of Higate 3          | 3 greens of Higate            |
|-----------------------------|-------------------------------|-------------------------------|
| <b>005</b> (1)              | 7 Highgate stationers 2       | 7 Highgate stationers         |
| 28 30 Pizza Express3        | 28 Pizza Express 2            | 28 Pizza Express              |
| 35 37 Dexters 2             | 35 37 Dexters                 | 39 41 Angel (side of) 2       |
| 39 41 Angel (side of)       | 45 rear of marys liv & givg 2 | 45 rear of marys liv & givg 3 |
| 45 rear of marys liv & givg | 57 H Pantry 2                 | S7 H Pantry                   |
|                             | € 66 costa                    | 2 70 brooksby 2               |
| 270 brooksby                | 76 Highgate Butchers 2        | 76 Highgate Butchers          |
| 82 eighty two 2             | <b>82</b>                     | ■ 84 wcd 2                    |
| ■ 84 wcd 3                  | ■ 84 wcd 4                    | 84 wcd                        |
| ■ 88 gails 2                | ■ 88 gails 3                  | 🔤 88 gails                    |
| cafe rouge 2                | cafe rouge                    | cote brasserie 2              |
| cote brasserie              | strada                        | strada2                       |