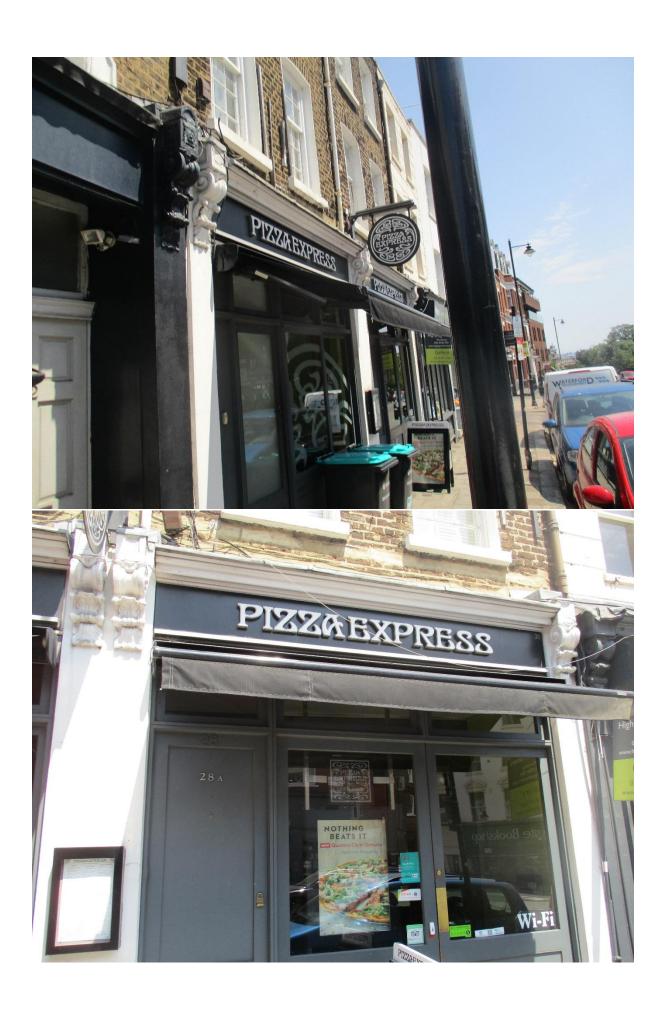

Visited Highgate as requested. There are awnings on those high street shops shown yellow (No yellow, no awning.) Below are 2 or 3 photographs of each, titled by their address and what they trade as, for example **88 Gails**, and **88 Gails 2**, (88 Highgate High street, Gails Bakery anda second photo). There is a spreadsheet with this diagram and about 39 photos. There is an awning on the return frontage of Angel Pub, not on street side

| 3 greens of Higate 2        | 3 greens of Higate 3          | 3 greens of Higate            |
|-----------------------------|-------------------------------|-------------------------------|
| <b>005</b> (1)              | 7 Highgate stationers 2       | 7 Highgate stationers         |
| 28 30 Pizza Express3        | 28 Pizza Express 2            | 28 Pizza Express              |
| 35 37 Dexters 2             | 35 37 Dexters                 | 39 41 Angel (side of) 2       |
| 39 41 Angel (side of)       | 45 rear of marys liv & givg 2 | 45 rear of marys liv & givg 3 |
| 45 rear of marys liv & givg | 57 H Pantry 2                 | S7 H Pantry                   |
|                             | € 66 costa                    | 2 70 brooksby 2               |
| 270 brooksby                | 76 Highgate Butchers 2        | 76 Highgate Butchers          |
| 82 eighty two 2             | <b>82</b>                     | ■ 84 wcd 2                    |
| ■ 84 wcd 3                  | ■ 84 wcd 4                    | 84 wcd                        |
| ■ 88 gails 2                | ■ 88 gails 3                  | 🔤 88 gails                    |
| cafe rouge 2                | cafe rouge                    | cote brasserie 2              |
| cote brasserie              | strada                        | strada2                       |