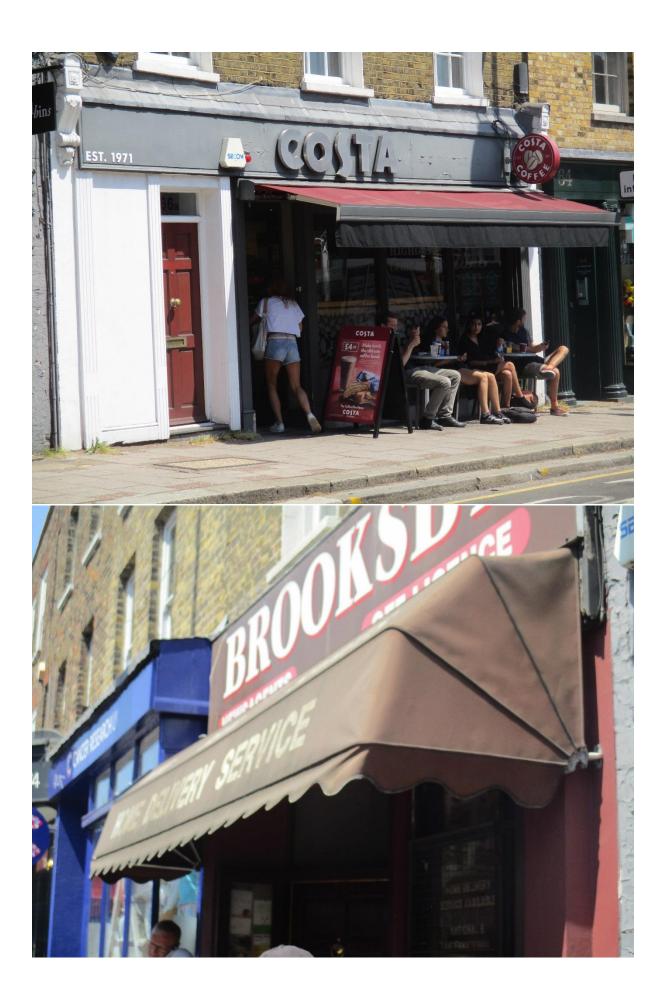

Visited Highgate as requested. There are awnings on those high street shops shown yellow (No yellow, no awning.) Below are 2 or 3 photographs of each, titled by their address and what they trade as, for example **88 Gails**, and **88 Gails 2**, (88 Highgate High street, Gails Bakery anda second photo). There is a spreadsheet with this diagram and about 39 photos. There is an awning on the return frontage of Angel Pub, not on street side

| 3 greens of Higate 2        | 3 greens of Higate 3          | 3 greens of Higate            |
|-----------------------------|-------------------------------|-------------------------------|
| <b>005</b> (1)              | 7 Highgate stationers 2       | 7 Highgate stationers         |
| 28 30 Pizza Express3        | 28 Pizza Express 2            | 28 Pizza Express              |
| 35 37 Dexters 2             | 35 37 Dexters                 | 39 41 Angel (side of) 2       |
| 39 41 Angel (side of)       | 45 rear of marys liv & givg 2 | 45 rear of marys liv & givg 3 |
| 45 rear of marys liv & givg | 57 H Pantry 2                 | S7 H Pantry                   |
|                             | € 66 costa                    | 2 70 brooksby 2               |
| 270 brooksby                | 76 Highgate Butchers 2        | 76 Highgate Butchers          |
| 82 eighty two 2             | <b>82</b>                     | ■ 84 wcd 2                    |
| ■ 84 wcd 3                  | ■ 84 wcd 4                    | 84 wcd                        |
| ■ 88 gails 2                | ■ 88 gails 3                  | 🔤 88 gails                    |
| cafe rouge 2                | cafe rouge                    | cote brasserie 2              |
| cote brasserie              | strada                        | strada2                       |