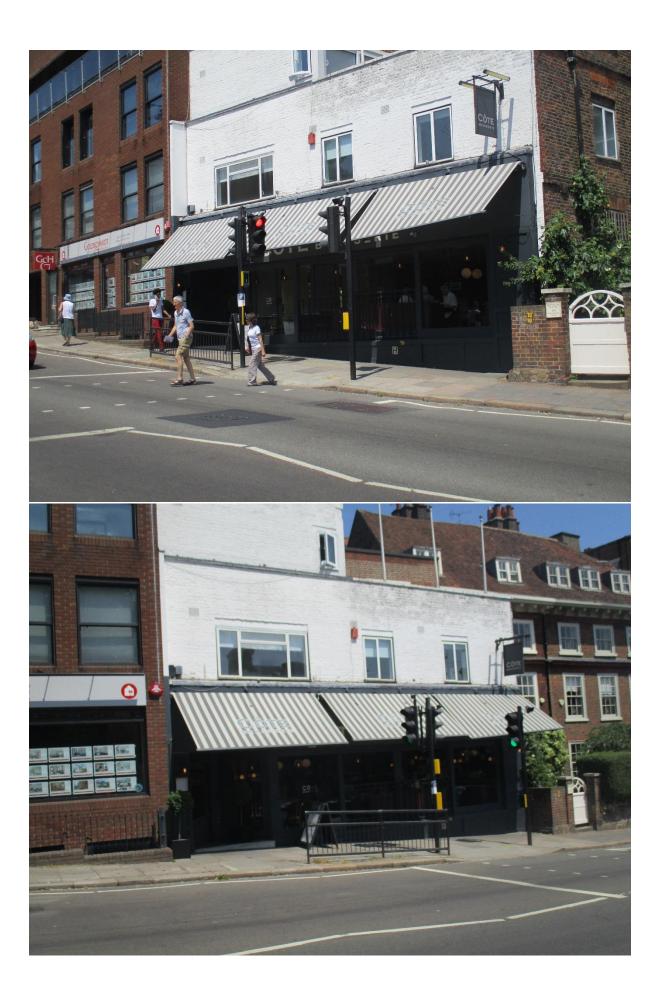

Visited Highgate as requested. There are awnings on those high street shops shown yellow (No yellow, no awning.) Below are 2 or 3 photographs of each, titled by their address and what they trade as, for example **88 Gails**, and **88 Gails 2**, (88 Highgate High street, Gails Bakery anda second photo). There is a spreadsheet with this diagram and about 39 photos. There is an awning on the return frontage of Angel Pub, not on street side

| 3 greens of Higate 2        | 3 greens of Higate 3          | 3 greens of Higate            |
|-----------------------------|-------------------------------|-------------------------------|
| <b>005</b> (1)              | 7 Highgate stationers 2       | 7 Highgate stationers         |
| 28 30 Pizza Express3        | 28 Pizza Express 2            | 28 Pizza Express              |
| 35 37 Dexters 2             | 35 37 Dexters                 | 39 41 Angel (side of) 2       |
| 39 41 Angel (side of)       | 45 rear of marys liv & givg 2 | 45 rear of marys liv & givg 3 |
| 45 rear of marys liv & givg | 57 H Pantry 2                 | S7 H Pantry                   |
|                             | € 66 costa                    | 2 70 brooksby 2               |
| 270 brooksby                | 76 Highgate Butchers 2        | 76 Highgate Butchers          |
| 82 eighty two 2             | <b>82</b>                     | ■ 84 wcd 2                    |
| ■ 84 wcd 3                  | ■ 84 wcd 4                    | 84 wcd                        |
| ■ 88 gails 2                | ■ 88 gails 3                  | 🔤 88 gails                    |
| cafe rouge 2                | cafe rouge                    | cote brasserie 2              |
| cote brasserie              | strada                        | strada2                       |