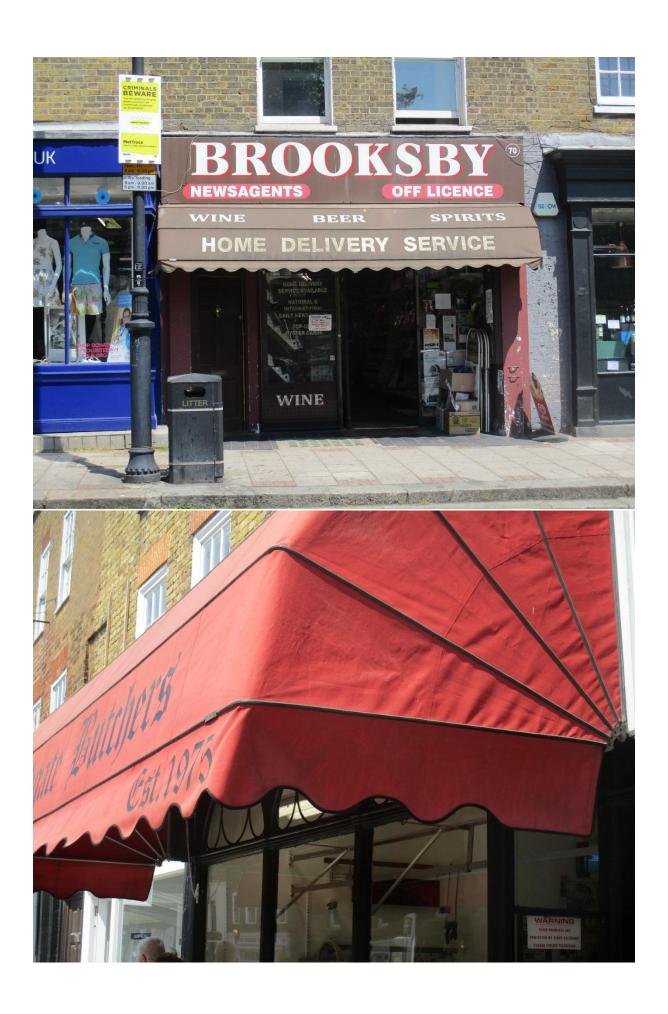

Visited Highgate as requested. There are awnings on those high street shops shown yellow (No yellow, no awning.) Below are 2 or 3 photographs of each, titled by their address and what they trade as, for example **88 Gails**, and **88 Gails 2**, (88 Highgate High street, Gails Bakery anda second photo). There is a spreadsheet with this diagram and about 39 photos. There is an awning on the return frontage of Angel Pub, not on street side

| 3 greens of Higate 2        | 3 greens of Higate 3          | 3 greens of Higate            |
|-----------------------------|-------------------------------|-------------------------------|
| <b>005</b> (1)              | 7 Highgate stationers 2       | 7 Highgate stationers         |
| 28 30 Pizza Express3        | 28 Pizza Express 2            | 28 Pizza Express              |
| 35 37 Dexters 2             | 35 37 Dexters                 | 39 41 Angel (side of) 2       |
| 39 41 Angel (side of)       | 45 rear of marys liv & givg 2 | 45 rear of marys liv & givg 3 |
| 45 rear of marys liv & givg | 57 H Pantry 2                 | S7 H Pantry                   |
|                             | € 66 costa                    | 2 70 brooksby 2               |
| 270 brooksby                | 76 Highgate Butchers 2        | 76 Highgate Butchers          |
| 82 eighty two 2             | <b>82</b>                     | ■ 84 wcd 2                    |
| ■ 84 wcd 3                  | ■ 84 wcd 4                    | 84 wcd                        |
| ■ 88 gails 2                | ■ 88 gails 3                  | 🔤 88 gails                    |
| cafe rouge 2                | cafe rouge                    | cote brasserie 2              |
| cote brasserie              | strada                        | strada2                       |