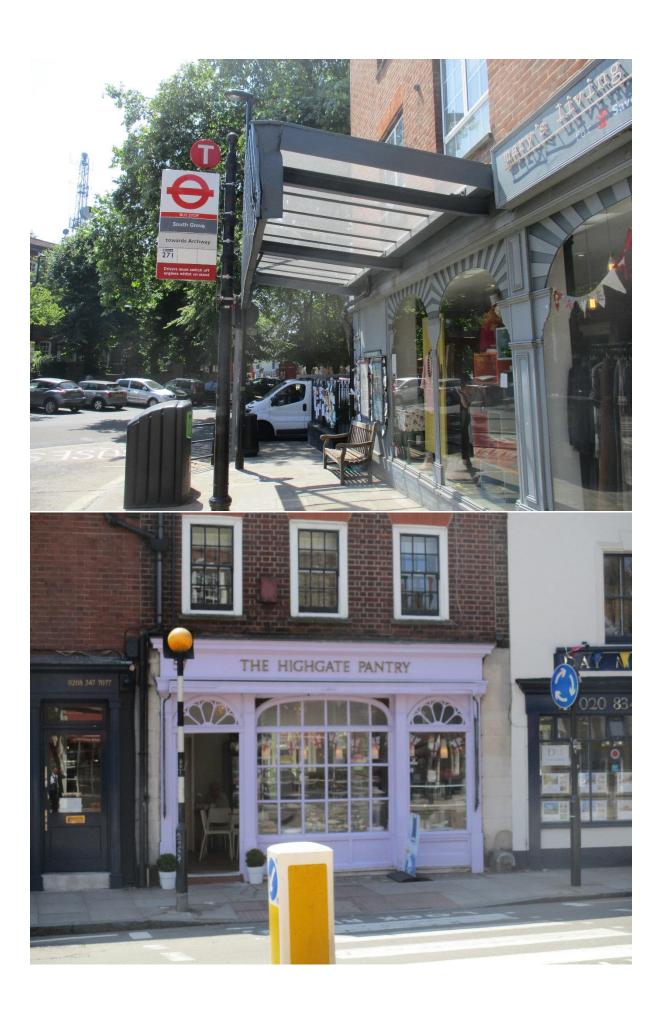

Visited Highgate as requested. There are awnings on those high street shops shown yellow (No yellow, no awning.) Below are 2 or 3 photographs of each, titled by their address and what they trade as, for example **88 Gails**, and **88 Gails 2**, (88 Highgate High street, Gails Bakery anda second photo). There is a spreadsheet with this diagram and about 39 photos. There is an awning on the return frontage of Angel Pub, not on street side

| 3 greens of Higate 2        | 3 greens of Higate 3          | 3 greens of Higate            |
|-----------------------------|-------------------------------|-------------------------------|
| <b>005</b> (1)              | 7 Highgate stationers 2       | 7 Highgate stationers         |
| 28 30 Pizza Express3        | 28 Pizza Express 2            | 28 Pizza Express              |
| 35 37 Dexters 2             | 35 37 Dexters                 | 39 41 Angel (side of) 2       |
| 39 41 Angel (side of)       | 45 rear of marys liv & givg 2 | 45 rear of marys liv & givg 3 |
| 45 rear of marys liv & givg | 57 H Pantry 2                 | S7 H Pantry                   |
|                             | € 66 costa                    | 2 70 brooksby 2               |
| 270 brooksby                | 76 Highgate Butchers 2        | 76 Highgate Butchers          |
| 82 eighty two 2             | <b>82</b>                     | ■ 84 wcd 2                    |
| ■ 84 wcd 3                  | ■ 84 wcd 4                    | 84 wcd                        |
| ■ 88 gails 2                | ■ 88 gails 3                  | 🔤 88 gails                    |
| cafe rouge 2                | cafe rouge                    | cote brasserie 2              |
| cote brasserie              | strada                        | strada2                       |