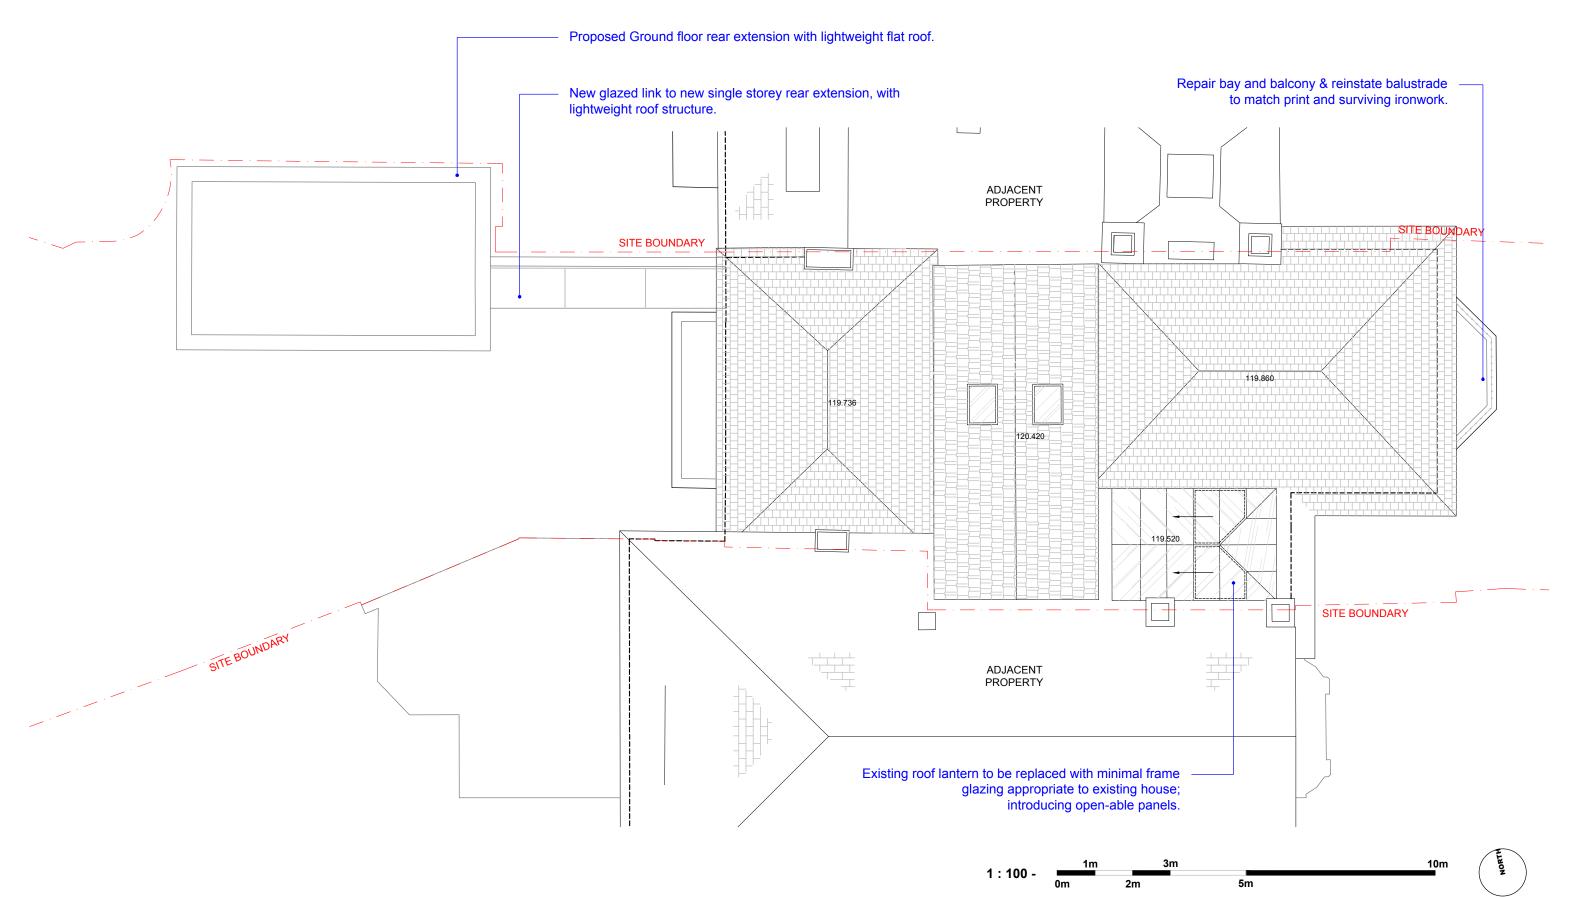

a: Suite 4 - 5 Rochester Mews - London - NW1 9JB

t: 020 7267 8332

w: f3architects.co.uk

e: info@f3architects.co.uk

| revisions |  |  |  |
|-----------|--|--|--|
| TEVISIONS |  |  |  |
|           |  |  |  |
|           |  |  |  |

Except for Planning purposes, figured dimensions only are to be taken from this drawing.

All dimensions are in millimeters unless otherwise stated.

All dimensions shall be checked on site prior to works commencing.

Any discrepancies shall be reported to the Architect.

© Copyright F3 Architecture + Design. All rights reserved.

| drawing PROPOSED ROOF P          | LAN                     | scale @ A3<br>1:100      |  |
|----------------------------------|-------------------------|--------------------------|--|
| status PLANNING                  | checked by <b>DB</b>    | date drawn<br>12.12.2017 |  |
| project reference<br>150226 - WR | drawing number 20 - 204 | revision P2              |  |