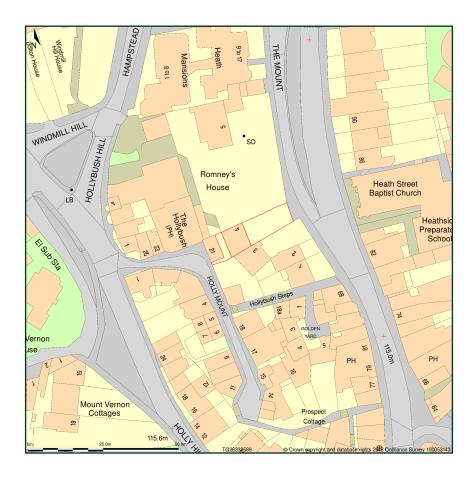

## Bentham House, 4, The Mount, London, Camden, NW3 6SZ

Site Plan shows area bounded by: 526261.37, 185827.4 526402.79, 185968.82 (at a scale of 1:1250), OSGridRef: TQ26338589. The representation of a road, track or path is no evidence of a right of way. The representation of features as lines is no evidence of a property boundary.

Produced on 6th Jul 2018 from the Ordnance Survey National Geographic Database and incorporating surveyed revision available at this date. Reproduction in whole or part is prohibited without the prior permission of Ordnance Survey. © Crown copyright 2018. Supplied by www.buyaplan.co.uk a licensed Ordnance Survey partner (100053143). Unique plan reference: #00336316-A8AE53